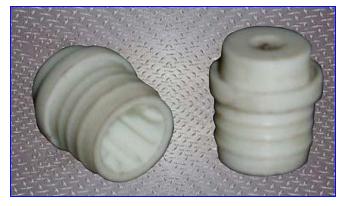

1999 Hoppmann 30-Head Plug Turret 3. Model: Turret. S/N: 364044. Previously used to plug Crayola marker ends. Operates on vacuum air and mechanical pressure. Designed for a line speed of 600 ppm; capable of running at approximately 630 ppm. Plug dimensions: 5/8 in. dia. x 5/8 in. H. Marker carrier dimensions: 1-1/2 in. outer diameter x 1-3/4 in. H (with 5/8 in. inner diameter). Marker dimensions (unplugged): 5/8 in. dia. x 4-1/2 in. H. Height at conveyor inlet/outlet: 33-1/2 in. Belt width: 2-1/2 in. Baldor Industrial Motor, 1 hp, 1725 rpm, 208-230/460 V, 3.7-3.4/ 1.7 amps, 60 Hz, 3 phase. Boston 700 Series Gear Drive, 40 ratio, 43.125 rpm (final). Overall dimensions: 60 in. L x 48 in. W x 78 in. H. Duro-United and Numatics Air Regulators for: turret main air, air clutch, and vacuum air. (10) Festo Pneumatic Vacuum Generators, Model: VAK-114 6890.