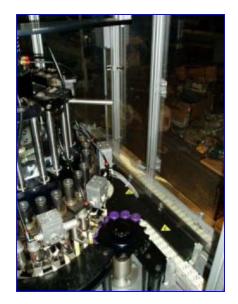

1999 Hoppmann 30-Head Plug Turret 3. Model: Turret. S/N: 364044. Previously used to plug Crayola marker ends. Operates on vacuum air and mechanical pressure. Designed for a line speed of 600 ppm; capable of running at approximately 630 ppm. Plug dimensions: 5/8 in. dia. x 5/8 in. H. Marker carrier dimensions: 1-1/2 in. outer diameter x 1-3/4 in. H (with 5/8 in. inner diameter). Marker dimensions (unplugged): 5/8 in. dia. x 4-1/2 in. H. Height at conveyor inlet/outlet: 33-1/2 in. Belt width: 2-1/2 in. Baldor Industrial Motor, 1 hp, 1725 rpm, 208-230/460 V, 3.7-3.4/ 1.7 amps, 60 Hz, 3 phase. Boston 700 Series Gear Drive, 40 ratio, 43.125 rpm (final). Overall dimensions: 60 in. L x 48 in. W x 78 in. H. Duro-United and Numatics Air Regulators for: turret main air, air clutch, and vacuum air. (10) Festo Pneumatic Vacuum Generators, Model: VAK-114 6890.