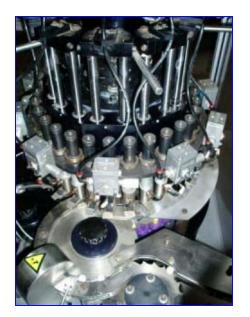

1999 Hoppmann 30-Head Plug Turret 3. Model: Turret. S/N: 364044. Previously used to plug Crayola marker ends. Operates on vacuum air and mechanical pressure. Designed for a line speed of 600 ppm; capable of running at approximately 630 ppm. Plug dimensions: 5/8 in. dia. x 5/8 in. H. Marker carrier dimensions: 1-1/2 in. outer diameter x 1-3/4 in. H (with 5/8 in. inner diameter). Marker dimensions (unplugged): 5/8 in. dia. x 4-1/2 in. H. Height at conveyor inlet/outlet: 33-1/2 in. Belt width: 2-1/2 in. Baldor Industrial Motor, 1 hp, 1725 rpm, 208-230/460 V, 3.7-3.4/ 1.7 amps, 60 Hz, 3 phase. Boston 700 Series Gear Drive, 40 ratio, 43.125 rpm (final). Overall dimensions: 60 in. L x 48 in. W x 78 in. H. Duro-United and Numatics Air Regulators for: turret main air, air clutch, and vacuum air. (10) Festo Pneumatic Vacuum Generators, Model: VAK-114 6890.