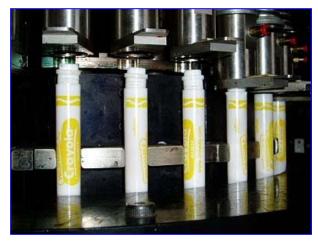

1999 Hoppmann 30-Head Plug Turret 3. Model: Turret. S/N: 364044. Previously used to plug Crayola marker ends. Operates on vacuum air and mechanical pressure. Designed for a line speed of 600 ppm; capable of running at approximately 630 ppm. Plug dimensions: 5/8 in. dia. x 5/8 in. H. Marker carrier dimensions: 1-1/2 in. outer diameter x 1-3/4 in. H (with 5/8 in. inner diameter). Marker dimensions (unplugged): 5/8 in. dia. x 4-1/2 in. H. Height at conveyor inlet/outlet: 33-1/2 in. Belt width: 2-1/2 in. Baldor Industrial Motor, 1 hp, 1725 rpm, 208-230/460 V, 3.7-3.4/ 1.7 amps, 60 Hz, 3 phase. Boston 700 Series Gear Drive, 40 ratio, 43.125 rpm (final). Overall dimensions: 60 in. L x 48 in. W x 78 in. H. Duro-United and Numatics Air Regulators for: turret main air, air clutch, and vacuum air. (10) Festo Pneumatic Vacuum Generators, Model: VAK-114 6890.