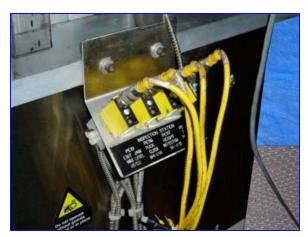

(9) Banner Mini Beams, Model: SM312FQD for: plug presence, assembly height, plug not taken, assembly presence, exit jam max level, puck clock, height inspection, and fault reject. Solenoids for: main air, brake, clutch, plug presence, plug eject, clock, motor node, and drive. (1) Suco low air pressure sensor.