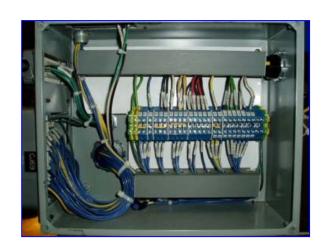

(9) Banner Mini Beams, Model: SM312FQD for: plug presence, assembly height, plug not taken, assembly presence, exit jam max level, puck clock, height inspection, and fault reject. Solenoids for: main air, brake, clutch, plug presence, plug eject, clock, motor node, and drive. (1) Suco low air pressure sensor.