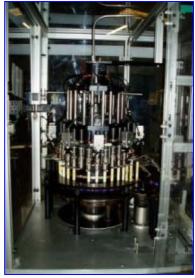

1999 Hoppmann 30-Head Plug Turret 3. Model: Turret. S/N: 364044. Previously used to plug Crayola marker ends. Operates on vacuum air and mechanical pressure. Designed for a line speed of 600 ppm; capable of running at approximately 630 ppm. Plug dimensions: 5/8 in. dia. x 5/8 in. H. Marker carrier dimensions: 1-1/2 in. outer diameter x 1-3/4 in. H (with 5/8 in. inner diameter). Marker dimensions (unplugged): 5/8 in. dia. x 4-1/2 in. H. Height at conveyor inlet/outlet: 33-1/2 in. Belt width: 2-1/2 in. Baldor Industrial Motor, 1 hp, 1725 rpm, 208-230/460 V, 3.7-3.4/ 1.7 amps, 60 Hz, 3 phase. Boston 700 Series Gear Drive, 40 ratio, 43.125 rpm (final). Overall dimensions: 60 in. L x 48 in. W x 78 in. H. Duro-United and Numatics Air Regulators for: turret main air, air clutch, and vacuum air. (10) Festo Pneumatic Vacuum Generators, Model: VAK-114 6890.