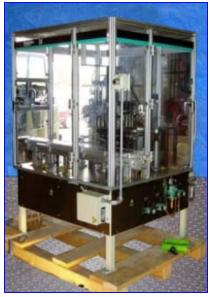

1999 Hoppmann 30-Head Plug Turret 3. Model: Turret. S/N: 364044. Previously used to plug Crayola marker ends. Operates on vacuum air and mechanical pressure. Designed for a line speed of 600 ppm; capable of running at approximately 630 ppm. Plug dimensions: 5/8 in. dia. x 5/8 in. H. Marker carrier dimensions: 1-1/2 in. outer diameter x 1-3/4 in. H (with 5/8 in. inner diameter). Marker dimensions (unplugged): 5/8 in. dia. x 4-1/2 in. H. Height at conveyor inlet/outlet: 33-1/2 in. Belt width: 2-1/2 in. Baldor Industrial Motor, 1 hp, 1725 rpm, 208-230/460 V, 3.7-3.4/ 1.7 amps, 60 Hz, 3 phase. Boston 700 Series Gear Drive, 40 ratio, 43.125 rpm (final). Overall dimensions: 60 in. L x 48 in. W x 78 in. H. Duro-United and Numatics Air Regulators for: turret main air, air clutch, and vacuum air. (10) Festo Pneumatic Vacuum Generators, Model: VAK-114 6890.