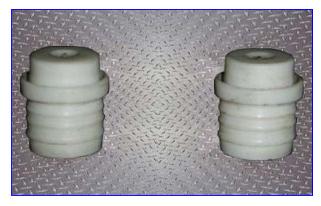

1999 Hoppmann 30-Head Plug Turret 3. Model: Turret. S/N: 364044. Previously used to plug Crayola marker ends. Operates on vacuum air and mechanical pressure. Designed for a line speed of 600 ppm; capable of running at approximately 630 ppm. Plug dimensions: 5/8 in. dia. x 5/8 in. H. Marker carrier dimensions: 1-1/2 in. outer diameter x 1-3/4 in. H (with 5/8 in. inner diameter). Marker dimensions (unplugged): 5/8 in. dia. x 4-1/2 in. H. Height at conveyor inlet/outlet: 33-1/2 in. Belt width: 2-1/2 in. Baldor Industrial Motor, 1 hp, 1725 rpm, 208-230/460 V, 3.7-3.4/ 1.7 amps, 60 Hz, 3 phase. Boston 700 Series Gear Drive, 40 ratio, 43.125 rpm (final). Overall dimensions: 60 in. L x 48 in. W x 78 in. H. Duro-United and Numatics Air Regulators for: turret main air, air clutch, and vacuum air. (10) Festo Pneumatic Vacuum Generators, Model: VAK-114 6890.