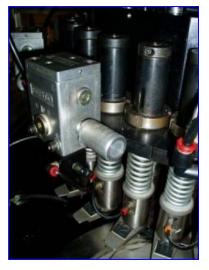

1999 Hoppmann 30-Head Plug Turret 3. Model: Turret. S/N: 364044. Previously used to plug Crayola marker ends. Operates on vacuum air and mechanical pressure. Designed for a line speed of 600 ppm; capable of running at approximately 630 ppm. Plug dimensions: 5/8 in. dia. x 5/8 in. H. Marker carrier dimensions: 1-1/2 in. outer diameter x 1-3/4 in. H (with 5/8 in. inner diameter). Marker dimensions (unplugged): 5/8 in. dia. x 4-1/2 in. H. Height at conveyor inlet/outlet: 33-1/2 in. Belt width: 2-1/2 in. Baldor Industrial Motor, 1 hp, 1725 rpm, 208-230/460 V, 3.7-3.4/ 1.7 amps, 60 Hz, 3 phase. Boston 700 Series Gear Drive, 40 ratio, 43.125 rpm (final). Overall dimensions: 60 in. L x 48 in. W x 78 in. H. Duro-United and Numatics Air Regulators for: turret main air, air clutch, and vacuum air. (10) Festo Pneumatic Vacuum Generators, Model: VAK-114 6890.

(9) Banner Mini Beams, Model: SM312FQD for: plug presence, assembly height, plug not taken, assembly presence, exit jam max level, puck clock, height inspection, and fault reject. Solenoids for: main air, brake, clutch, plug presence, plug eject, clock, motor node, and drive. (1) Suco low air pressure sensor.