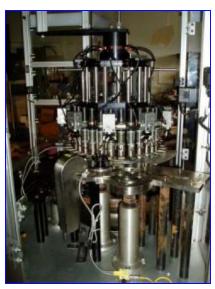

(9) Banner Mini Beams, Model: SM312FQD for: plug presence, assembly height, plug not taken, assembly presence, exit jam max level, puck clock, height inspection, and fault reject. Solenoids for: main air, brake, clutch, plug presence, plug eject, clock, motor node, and drive. (1) Suco low air pressure sensor.