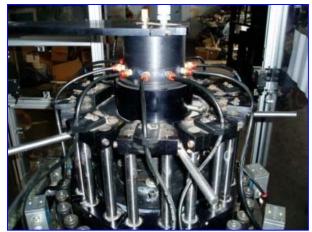

1999 Hoppmann 30-Head Plug Turret 3. Model: Turret. S/N: 364044. Previously used to plug Crayola marker ends. Operates on vacuum air and mechanical pressure. Designed for a line speed of 600 ppm; capable of running at approximately 630 ppm. Plug dimensions: 5/8 in. dia. x 5/8 in. H. Marker carrier dimensions: 1-1/2 in. outer diameter x 1-3/4 in. H (with 5/8 in. inner diameter). Marker dimensions (unplugged): 5/8 in. dia. x 4-1/2 in. H. Height at conveyor inlet/outlet: 33-1/2 in. Belt width: 2-1/2 in. Baldor Industrial Motor, 1 hp, 1725 rpm, 208-230/460 V, 3.7-3.4/ 1.7 amps, 60 Hz, 3 phase. Boston 700 Series Gear Drive, 40 ratio, 43.125 rpm (final). Overall dimensions: 60 in. L x 48 in. W x 78 in. H. Duro-United and Numatics Air Regulators for: turret main air, air clutch, and vacuum air. (10) Festo Pneumatic Vacuum Generators, Model: VAK-114 6890.