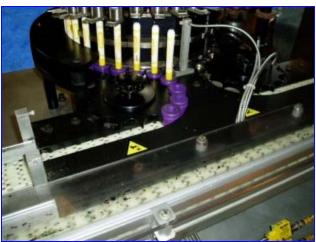

1999 Hoppmann 30-Head Plug Turret 3. Model: Turret. S/N: 364044. Previously used to plug Crayola marker ends. Operates on vacuum air and mechanical pressure. Designed for a line speed of 600 ppm; capable of running at approximately 630 ppm. Plug dimensions: 5/8 in. dia. x 5/8 in. H. Marker carrier dimensions: 1-1/2 in. outer diameter x 1-3/4 in. H (with 5/8 in. inner diameter). Marker dimensions (unplugged): 5/8 in. dia. x 4-1/2 in. H. Height at conveyor inlet/outlet: 33-1/2 in. Belt width: 2-1/2 in. Baldor Industrial Motor, 1 hp, 1725 rpm, 208-230/460 V, 3.7-3.4/ 1.7 amps, 60 Hz, 3 phase. Boston 700 Series Gear Drive, 40 ratio, 43.125 rpm (final). Overall dimensions: 60 in. L x 48 in. W x 78 in. H. Duro-United and Numatics Air Regulators for: turret main air, air clutch, and vacuum air. (10) Festo Pneumatic Vacuum Generators, Model: VAK-114 6890.