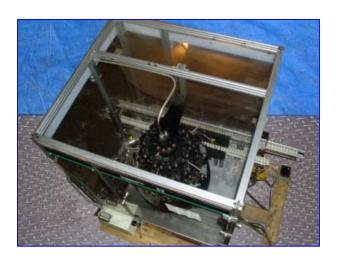

1999 Hoppmann 30-Head Plug Turret 3. Model: Turret. S/N: 364044. Previously used to plug Crayola marker ends. Operates on vacuum air and mechanical pressure. Designed for a line speed of 600 ppm; capable of running at approximately 630 ppm. Plug dimensions: 5/8 in. dia. x 5/8 in. H. Marker carrier dimensions: 1-1/2 in. outer diameter x 1-3/4 in. H (with 5/8 in. inner diameter). Marker dimensions (unplugged): 5/8 in. dia. x 4-1/2 in. H. Height at conveyor inlet/outlet: 33-1/2 in. Belt width: 2-1/2 in. Baldor Industrial Motor, 1 hp, 1725 rpm, 208-230/460 V, 3.7-3.4/ 1.7 amps, 60 Hz, 3 phase. Boston 700 Series Gear Drive, 40 ratio, 43.125 rpm (final). Overall dimensions: 60 in. L x 48 in. W x 78 in. H. Duro-United and Numatics Air Regulators for: turret main air, air clutch, and vacuum air. (10) Festo Pneumatic Vacuum Generators, Model: VAK-114 6890.