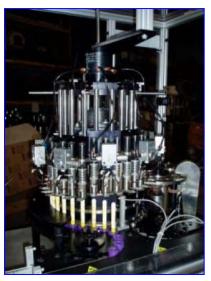

1999 Hoppmann 30-Head Plug Turret 3. Model: Turret. S/N: 364044. Previously used to plug Crayola marker ends. Operates on vacuum air and mechanical pressure. Designed for a line speed of 600 ppm; capable of running at approximately 630 ppm. Plug dimensions: 5/8 in. dia. x 5/8 in. H. Marker carrier dimensions: 1-1/2 in. outer diameter x 1-3/4 in. H (with 5/8 in. inner diameter). Marker dimensions (unplugged): 5/8 in. dia. x 4-1/2 in. H. Height at conveyor inlet/outlet: 33-1/2 in. Belt width: 2-1/2 in. Baldor Industrial Motor, 1 hp, 1725 rpm, 208-230/460 V, 3.7-3.4/ 1.7 amps, 60 Hz, 3 phase. Boston 700 Series Gear Drive, 40 ratio, 43.125 rpm (final). Overall dimensions: 60 in. L x 48 in. W x 78 in. H. Duro-United and Numatics Air Regulators for: turret main air, air clutch, and vacuum air. (10) Festo Pneumatic Vacuum Generators, Model: VAK-114 6890.