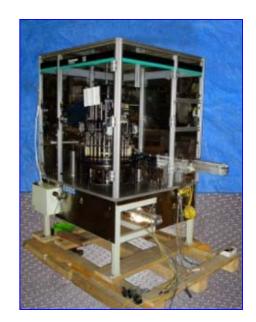

1999 Hoppmann 30-Head Plug Turret 3. Model: Turret. S/N: 364044. Previously used to plug Crayola marker ends. Operates on vacuum air and mechanical pressure. Designed for a line speed of 600 ppm; capable of running at approximately 630 ppm. Plug dimensions: 5/8 in. dia. x 5/8 in. H. Marker carrier dimensions: 1-1/2 in. outer diameter x 1-3/4 in. H (with 5/8 in. inner diameter). Marker dimensions (unplugged): 5/8 in. dia. x 4-1/2 in. H. Height at conveyor inlet/outlet: 33-1/2 in. Belt width: 2-1/2 in. Baldor Industrial Motor, 1 hp, 1725 rpm, 208-230/460 V, 3.7-3.4/ 1.7 amps, 60 Hz, 3 phase. Boston 700 Series Gear Drive, 40 ratio, 43.125 rpm (final). Overall dimensions: 60 in. L x 48 in. W x 78 in. H. Duro-United and Numatics Air Regulators for: turret main air, air clutch, and vacuum air. (10) Festo Pneumatic Vacuum Generators, Model: VAK-114 6890.