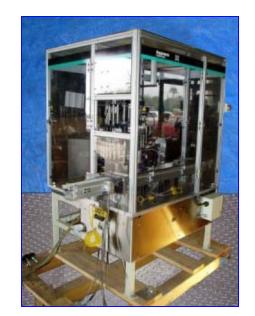

1999 Hoppmann 30-Head Plug Turret 3. Model: Turret. S/N: 364044. Previously used to plug Crayola marker ends. Operates on vacuum air and mechanical pressure. Designed for a line speed of 600 ppm; capable of running at approximately 630 ppm. Plug dimensions: 5/8 in. dia. x 5/8 in. H. Marker carrier dimensions: 1-1/2 in. outer diameter x 1-3/4 in. H (with 5/8 in. inner diameter). Marker dimensions (unplugged): 5/8 in. dia. x 4-1/2 in. H. Height at conveyor inlet/outlet: 33-1/2 in. Belt width: 2-1/2 in. Baldor Industrial Motor, 1 hp, 1725 rpm, 208-230/460 V, 3.7-3.4/ 1.7 amps, 60 Hz, 3 phase. Boston 700 Series Gear Drive, 40 ratio, 43.125 rpm (final). Overall dimensions: 60 in. L x 48 in. W x 78 in. H. Duro-United and Numatics Air Regulators for: turret main air, air clutch, and vacuum air. (10) Festo Pneumatic Vacuum Generators, Model: VAK-114 6890.