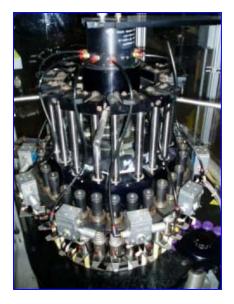

1999 Hoppmann 30-Head Plug Turret 3. Model: Turret. S/N: 364044. Previously used to plug Crayola marker ends. Operates on vacuum air and mechanical pressure. Designed for a line speed of 600 ppm; capable of running at approximately 630 ppm. Plug dimensions: 5/8 in. dia. x 5/8 in. H. Marker carrier dimensions: 1-1/2 in. outer diameter x 1-3/4 in. H (with 5/8 in. inner diameter). Marker dimensions (unplugged): 5/8 in. dia. x 4-1/2 in. H. Height at conveyor inlet/outlet: 33-1/2 in. Belt width: 2-1/2 in. Baldor Industrial Motor, 1 hp, 1725 rpm, 208-230/460 V, 3.7-3.4/ 1.7 amps, 60 Hz, 3 phase. Boston 700 Series Gear Drive, 40 ratio, 43.125 rpm (final). Overall dimensions: 60 in. L x 48 in. W x 78 in. H. Duro-United and Numatics Air Regulators for: turret main air, air clutch, and vacuum air. (10) Festo Pneumatic Vacuum Generators, Model: VAK-114 6890.

(9) Banner Mini Beams, Model: SM312FQD for: plug presence, assembly height, plug not taken, assembly presence, exit jam max level, puck clock, height inspection, and fault reject. Solenoids for: main air, brake, clutch, plug presence, plug eject, clock, motor node, and drive. (1) Suco low air pressure sensor.