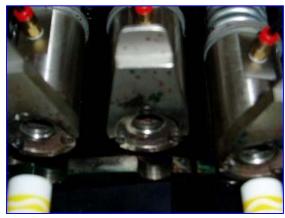

1999 Hoppmann 30-Head Plug Turret 3. Model: Turret. S/N: 364044. Previously used to plug Crayola marker ends. Operates on vacuum air and mechanical pressure. Designed for a line speed of 600 ppm; capable of running at approximately 630 ppm. Plug dimensions: 5/8 in. dia. x 5/8 in. H. Marker carrier dimensions: 1-1/2 in. outer diameter x 1-3/4 in. H (with 5/8 in. inner diameter). Marker dimensions (unplugged): 5/8 in. dia. x 4-1/2 in. H. Height at conveyor inlet/outlet: 33-1/2 in. Belt width: 2-1/2 in. Baldor Industrial Motor, 1 hp, 1725 rpm, 208-230/460 V, 3.7-3.4/ 1.7 amps, 60 Hz, 3 phase. Boston 700 Series Gear Drive, 40 ratio, 43.125 rpm (final). Overall dimensions: 60 in. L x 48 in. W x 78 in. H. Duro-United and Numatics Air Regulators for: turret main air, air clutch, and vacuum air. (10) Festo Pneumatic Vacuum Generators, Model: VAK-114 6890.