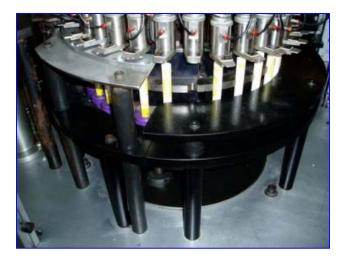

1999 Hoppmann 30-Head Plug Turret 3. Model: Turret. S/N: 364044. Previously used to plug Crayola marker ends. Operates on vacuum air and mechanical pressure. Designed for a line speed of 600 ppm; capable of running at approximately 630 ppm. Plug dimensions: 5/8 in. dia. x 5/8 in. H. Marker carrier dimensions: 1-1/2 in. outer diameter x 1-3/4 in. H (with 5/8 in. inner diameter). Marker dimensions (unplugged): 5/8 in. dia. x 4-1/2 in. H. Height at conveyor inlet/outlet: 33-1/2 in. Belt width: 2-1/2 in. Baldor Industrial Motor, 1 hp, 1725 rpm, 208-230/460 V, 3.7-3.4/ 1.7 amps, 60 Hz, 3 phase. Boston 700 Series Gear Drive, 40 ratio, 43.125 rpm (final). Overall dimensions: 60 in. L x 48 in. W x 78 in. H. Duro-United and Numatics Air Regulators for: turret main air, air clutch, and vacuum air. (10) Festo Pneumatic Vacuum Generators, Model: VAK-114 6890.