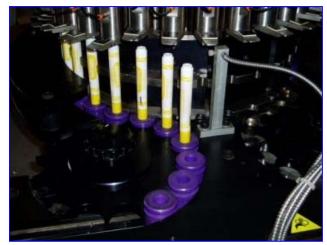

1999 Hoppmann 30-Head Plug Turret 3. Model: Turret. S/N: 364044. Previously used to plug Crayola marker ends. Operates on vacuum air and mechanical pressure. Designed for a line speed of 600 ppm; capable of running at approximately 630 ppm. Plug dimensions: 5/8 in. dia. x 5/8 in. H. Marker carrier dimensions: 1-1/2 in. outer diameter x 1-3/4 in. H (with 5/8 in. inner diameter). Marker dimensions (unplugged): 5/8 in. dia. x 4-1/2 in. H. Height at conveyor inlet/outlet: 33-1/2 in. Belt width: 2-1/2 in. Baldor Industrial Motor, 1 hp, 1725 rpm, 208-230/460 V, 3.7-3.4/ 1.7 amps, 60 Hz, 3 phase. Boston 700 Series Gear Drive, 40 ratio, 43.125 rpm (final). Overall dimensions: 60 in. L x 48 in. W x 78 in. H. Duro-United and Numatics Air Regulators for: turret main air, air clutch, and vacuum air. (10) Festo Pneumatic Vacuum Generators, Model: VAK-114 6890.