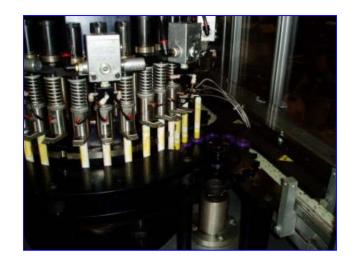

1999 Hoppmann 30-Head Plug Turret 3. Model: Turret. S/N: 364044. Previously used to plug Crayola marker ends. Operates on vacuum air and mechanical pressure. Designed for a line speed of 600 ppm; capable of running at approximately 630 ppm. Plug dimensions: 5/8 in. dia. x 5/8 in. H. Marker carrier dimensions: 1-1/2 in. outer diameter x 1-3/4 in. H (with 5/8 in. inner diameter). Marker dimensions (unplugged): 5/8 in. dia. x 4-1/2 in. H. Height at conveyor inlet/outlet: 33-1/2 in. Belt width: 2-1/2 in. Baldor Industrial Motor, 1 hp, 1725 rpm, 208-230/460 V, 3.7-3.4/ 1.7 amps, 60 Hz, 3 phase. Boston 700 Series Gear Drive, 40 ratio, 43.125 rpm (final). Overall dimensions: 60 in. L x 48 in. W x 78 in. H. Duro-United and Numatics Air Regulators for: turret main air, air clutch, and vacuum air. (10) Festo Pneumatic Vacuum Generators, Model: VAK-114 6890.