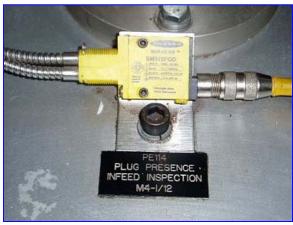

(9) Banner Mini Beams, Model: SM312FQD for: plug presence, assembly height, plug not taken, assembly presence, exit jam max level, puck clock, height inspection, and fault reject. Solenoids for: main air, brake, clutch, plug presence, plug eject, clock, motor node, and drive. (1) Suco low air pressure sensor.