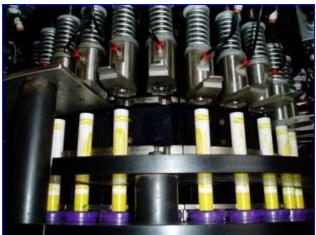

1999 Hoppmann 30-Head Plug Turret 3. Model: Turret. S/N: 364044. Previously used to plug Crayola marker ends. Operates on vacuum air and mechanical pressure. Designed for a line speed of 600 ppm; capable of running at approximately 630 ppm. Plug dimensions: 5/8 in. dia. x 5/8 in. H. Marker carrier dimensions: 1-1/2 in. outer diameter x 1-3/4 in. H (with 5/8 in. inner diameter). Marker dimensions (unplugged): 5/8 in. dia. x 4-1/2 in. H. Height at conveyor inlet/outlet: 33-1/2 in. Belt width: 2-1/2 in. Baldor Industrial Motor, 1 hp, 1725 rpm, 208-230/460 V, 3.7-3.4/ 1.7 amps, 60 Hz, 3 phase. Boston 700 Series Gear Drive, 40 ratio, 43.125 rpm (final). Overall dimensions: 60 in. L x 48 in. W x 78 in. H. Duro-United and Numatics Air Regulators for: turret main air, air clutch, and vacuum air. (10) Festo Pneumatic Vacuum Generators, Model: VAK-114 6890.