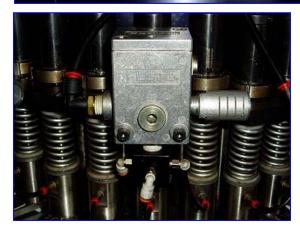

1999 Hoppmann 30-Head Plug Turret 3. Model: Turret. S/N: 364044. Previously used to plug Crayola marker ends. Operates on vacuum air and mechanical pressure. Designed for a line speed of 600 ppm; capable of running at approximately 630 ppm. Plug dimensions: 5/8 in. dia. x 5/8 in. H. Marker carrier dimensions: 1-1/2 in. outer diameter x 1-3/4 in. H (with 5/8 in. inner diameter). Marker dimensions (unplugged): 5/8 in. dia. x 4-1/2 in. H. Height at conveyor inlet/outlet: 33-1/2 in. Belt width: 2-1/2 in. Baldor Industrial Motor, 1 hp, 1725 rpm, 208-230/460 V, 3.7-3.4/ 1.7 amps, 60 Hz, 3 phase. Boston 700 Series Gear Drive, 40 ratio, 43.125 rpm (final). Overall dimensions: 60 in. L x 48 in. W x 78 in. H. Duro-United and Numatics Air Regulators for: turret main air, air clutch, and vacuum air. (10) Festo Pneumatic Vacuum Generators, Model: VAK-114 6890.

(9) Banner Mini Beams, Model: SM312FQD for: plug presence, assembly height, plug not taken, assembly presence, exit jam max level, puck clock, height inspection, and fault reject. Solenoids for: main air, brake, clutch, plug presence, plug eject, clock, motor node, and drive. (1) Suco low air pressure sensor.