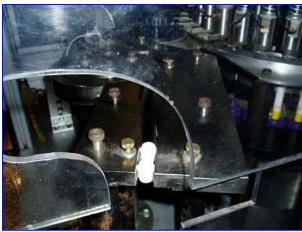

1999 Hoppmann 30-Head Plug Turret 3. Model: Turret. S/N: 364044. Previously used to plug Crayola marker ends. Operates on vacuum air and mechanical pressure. Designed for a line speed of 600 ppm; capable of running at approximately 630 ppm. Plug dimensions: 5/8 in. dia. x 5/8 in. H. Marker carrier dimensions: 1-1/2 in. outer diameter x 1-3/4 in. H (with 5/8 in. inner diameter). Marker dimensions (unplugged): 5/8 in. dia. x 4-1/2 in. H. Height at conveyor inlet/outlet: 33-1/2 in. Belt width: 2-1/2 in. Baldor Industrial Motor, 1 hp, 1725 rpm, 208-230/460 V, 3.7-3.4/ 1.7 amps, 60 Hz, 3 phase. Boston 700 Series Gear Drive, 40 ratio, 43.125 rpm (final). Overall dimensions: 60 in. L x 48 in. W x 78 in. H. Duro-United and Numatics Air Regulators for: turret main air, air clutch, and vacuum air. (10) Festo Pneumatic Vacuum Generators, Model: VAK-114 6890.