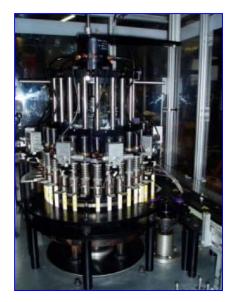

1999 Hoppmann 30-Head Plug Turret 3. Model: Turret. S/N: 364044. Previously used to plug Crayola marker ends. Operates on vacuum air and mechanical pressure. Designed for a line speed of 600 ppm; capable of running at approximately 630 ppm. Plug dimensions: 5/8 in. dia. x 5/8 in. H. Marker carrier dimensions: 1-1/2 in. outer diameter x 1-3/4 in. H (with 5/8 in. inner diameter). Marker dimensions (unplugged): 5/8 in. dia. x 4-1/2 in. H. Height at conveyor inlet/outlet: 33-1/2 in. Belt width: 2-1/2 in. Baldor Industrial Motor, 1 hp, 1725 rpm, 208-230/460 V, 3.7-3.4/ 1.7 amps, 60 Hz, 3 phase. Boston 700 Series Gear Drive, 40 ratio, 43.125 rpm (final). Overall dimensions: 60 in. L x 48 in. W x 78 in. H. Duro-United and Numatics Air Regulators for: turret main air, air clutch, and vacuum air. (10) Festo Pneumatic Vacuum Generators, Model: VAK-114 6890.