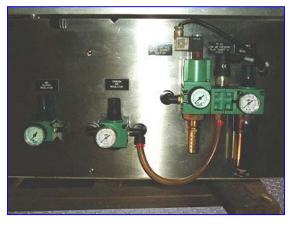

1999 Hoppmann 30-Head Plug Turret 3. Model: Turret. S/N: 364044. Previously used to plug Crayola marker ends. Operates on vacuum air and mechanical pressure. Designed for a line speed of 600 ppm; capable of running at approximately 630 ppm. Plug dimensions: 5/8 in. dia. x 5/8 in. H. Marker carrier dimensions: 1-1/2 in. outer diameter x 1-3/4 in. H (with 5/8 in. inner diameter). Marker dimensions (unplugged): 5/8 in. dia. x 4-1/2 in. H. Height at conveyor inlet/outlet: 33-1/2 in. Belt width: 2-1/2 in. Baldor Industrial Motor, 1 hp, 1725 rpm, 208-230/460 V, 3.7-3.4/ 1.7 amps, 60 Hz, 3 phase. Boston 700 Series Gear Drive, 40 ratio, 43.125 rpm (final). Overall dimensions: 60 in. L x 48 in. W x 78 in. H. Duro-United and Numatics Air Regulators for: turret main air, air clutch, and vacuum air. (10) Festo Pneumatic Vacuum Generators, Model: VAK-114 6890.