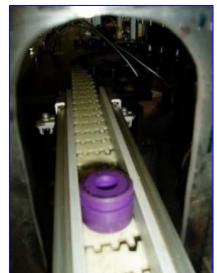

1999 Hoppmann 30-Head Plug Turret 3. Model: Turret. S/N: 364044. Previously used to plug Crayola marker ends. Operates on vacuum air and mechanical pressure. Designed for a line speed of 600 ppm; capable of running at approximately 630 ppm. Plug dimensions: 5/8 in. dia. x 5/8 in. H. Marker carrier dimensions: 1-1/2 in. outer diameter x 1-3/4 in. H (with 5/8 in. inner diameter). Marker dimensions (unplugged): 5/8 in. dia. x 4-1/2 in. H. Height at conveyor inlet/outlet: 33-1/2 in. Belt width: 2-1/2 in. Baldor Industrial Motor, 1 hp, 1725 rpm, 208-230/460 V, 3.7-3.4/ 1.7 amps, 60 Hz, 3 phase. Boston 700 Series Gear Drive, 40 ratio, 43.125 rpm (final). Overall dimensions: 60 in. L x 48 in. W x 78 in. H. Duro-United and Numatics Air Regulators for: turret main air, air clutch, and vacuum air. (10) Festo Pneumatic Vacuum Generators, Model: VAK-114 6890.