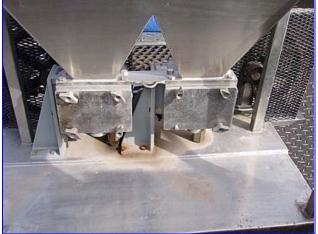

Stainless Steel Rotary Pump Filler / Depositor. Unit features a hopper feed tank with two rotary lobe positive displacement pumps. (2) St. Regis Pump Model 3RI, S/N: 10966, Maximum pump capacity: 36 gpm. Maximum speed: 900 rpm, 6.4 GPM per 100 revolutions. Also features (2) pneumatic pistons, micro switch, and a 120 V BA 1-4 Control Panel. Hopper outlets: (2) 4-1/2 in. L x 1-1/2 in. W. Pump discharge outlets: (2) 2 in. dia. Acme thread. Overall dimensions: 73 in. L x 61 in. W x 71 in. H.