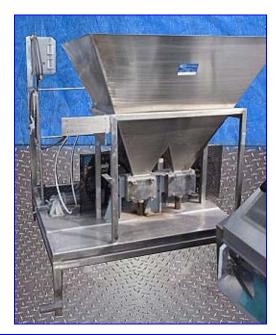

Stainless Steel Rotary Pump Filler / Depositor. Unit features a hopper feed tank with two rotary lobe positive displacement pumps. (2) St. Regis Pump Model 3RI, S/N: 10966, Maximum pump capacity: 36 gpm. Maximum speed: 900 rpm, 6.4 GPM per 100 revolutions. Also features (2) pneumatic pistons, micro switch, and a 120 V BA 1-4 Control Panel. Hopper outlets: (2) 4-1/2 in. L x 1-1/2 in. W. Pump discharge outlets: (2) 2 in. dia. Acme thread. Overall dimensions: 73 in. L x 61 in. W x 71 in. H.