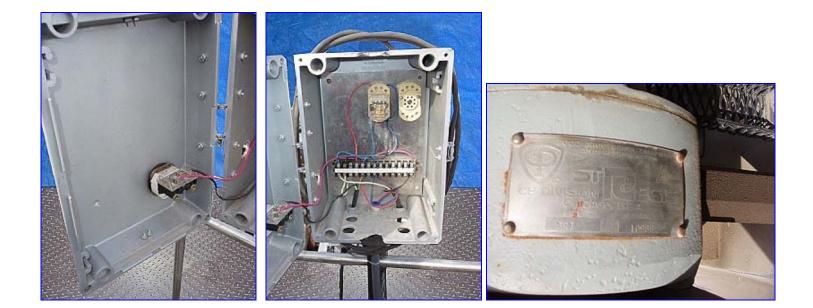

Stainless Steel Rotary Pump Filler / Depositor. Unit features a hopper feed tank with two rotary lobe positive displacement pumps. (2) St. Regis Pump Model 3RI, S/N: 10966, Maximum pump capacity: 36 gpm. Maximum speed: 900 rpm, 6.4 GPM per 100 revolutions. Also features (2) pneumatic pistons, micro switch, and a 120 V BA 1-4 Control Panel. Hopper outlets: (2) 4-1/2 in. L x 1-1/2 in. W. Pump discharge outlets: (2) 2 in. dia. Acme thread. Overall dimensions: 73 in. L x 61 in. W x 71 in. H.