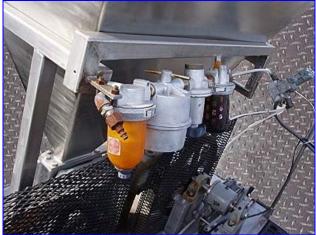

Stainless Steel Rotary Pump Filler / Depositor. Unit features a hopper feed tank with two rotary lobe positive displacement pumps. (2) St. Regis Pump Model 3RI, S/N: 10966, Maximum pump capacity: 36 gpm. Maximum speed: 900 rpm, 6.4 GPM per 100 revolutions. Also features (2) pneumatic pistons, micro switch, and a 120 V BA 1-4 Control Panel. Hopper outlets: (2) 4-1/2 in. L x 1-1/2 in. W. Pump discharge outlets: (2) 2 in. dia. Acme thread. Overall dimensions: 73 in. L x 61 in. W x 71 in. H.