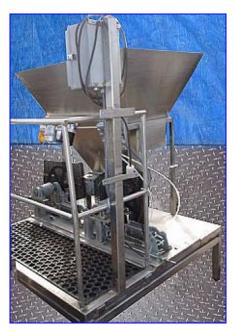

Stainless Steel Rotary Pump Filler / Depositor. Unit features a hopper feed tank with two rotary lobe positive displacement pumps. (2) St. Regis Pump Model 3RI, S/N: 10966, Maximum pump capacity: 36 gpm. Maximum speed: 900 rpm, 6.4 GPM per 100 revolutions. Also features (2) pneumatic pistons, micro switch, and a 120 V BA 1-4 Control Panel. Hopper outlets: (2) 4-1/2 in. L x 1-1/2 in. W. Pump discharge outlets: (2) 2 in. dia. Acme thread. Overall dimensions: 73 in. L x 61 in. W x 71 in. H.