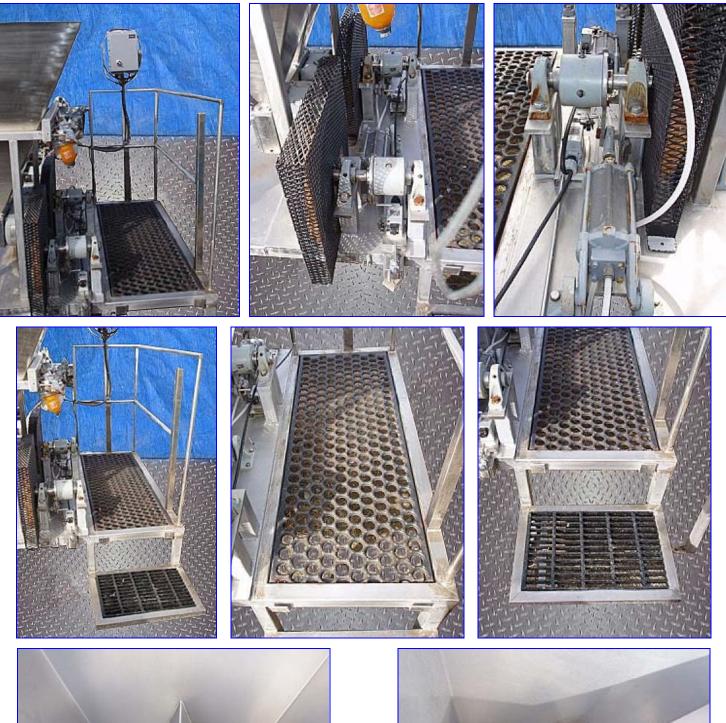

Stainless Steel Rotary Pump Filler / Depositor. Unit features a hopper feed tank with two rotary lobe positive displacement pumps. (2) St. Regis Pump Model 3RI, S/N: 10966, Maximum pump capacity: 36 gpm. Maximum speed: 900 rpm, 6.4 GPM per 100 revolutions. Also features (2) pneumatic pistons, micro switch, and a 120 V BA 1-4 Control Panel. Hopper outlets: (2) 4-1/2 in. L x 1-1/2 in. W. Pump discharge outlets: (2) 2 in. dia. Acme thread. Overall dimensions: 73 in. L x 61 in. W x 71 in. H.