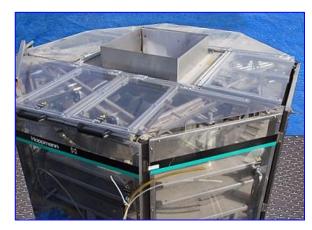

2000 Hoppmann 55-Head Centrifugal Feeder. Model: FRS60SS. S/N: RS60XXXDSA00010. Applications: orients 2.6 oz. and 1.6 oz. deodorant stick containers. Baldor Industrial Motor, 3/4 hp, 1750 rpm, 90 V, 7.6 amps. Bonfiglioli Speed Reducer, 100 ratio, 17.5 rpm (final). Hoppmann's FRS-60 is specifically designed to feed a wide range of large bottles and parts. The delivery rates vary from moderate to high speed depending on part characteristics. The FRS-60 is engineered to interface with Hoppmann prefeeders, accumulating conveyors, assembly systems and other downstream equipment, aluminum bowl with stainless steel walls, polyurethane scallops, polycarbonate hinged top cover. Inlets: (1) 25-1/2 in. L x 25-1/2 in. W infeed chute. Overall dimensions: 96 in. L x 94 in. W x 76 in. H.