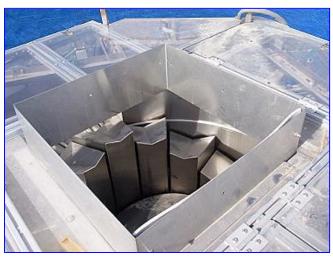

2000 Hoppmann 55-Head Centrifugal Feeder. Model: FRS60SS. S/N: RS60XXXDSA00010. Applications: orients 2.6 oz. and 1.6 oz. deodorant stick containers. Baldor Industrial Motor, 3/4 hp, 1750 rpm, 90 V, 7.6 amps. Bonfiglioli Speed Reducer, 100 ratio, 17.5 rpm (final). Hoppmann's FRS-60 is specifically designed to feed a wide range of large bottles and parts. The delivery rates vary from moderate to high speed depending on part characteristics. The FRS-60 is engineered to interface with Hoppmann prefeeders, accumulating conveyors, assembly systems and other downstream equipment, aluminum bowl with stainless steel walls, polyurethane scallops, polycarbonate hinged top cover. Inlets: (1) 25-1/2 in. L x 25-1/2 in. W infeed chute. Overall dimensions: 96 in. L x 94 in. W x 76 in. H.