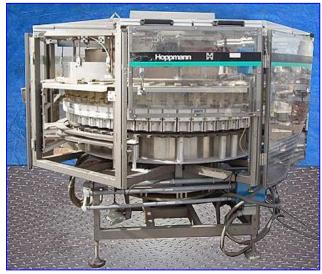

| 2000 Hoppmann 55-Head Centrifugal Feeder |                            |
|------------------------------------------|----------------------------|
| Mfg: Hoppmann                            | Model: FRS60SS             |
| Stock No. ENAE002.                       | Serial No. RS60XXXDSA00010 |

2000 Hoppmann 55-Head Centrifugal Feeder. Model: FRS60SS. S/N: RS60XXXDSA00010. Applications: orients 2.6 oz. and 1.6 oz. deodorant stick containers. Baldor Industrial Motor, 3/4 hp, 1750 rpm, 90 V, 7.6 amps. Bonfiglioli Speed Reducer, 100 ratio, 17.5 rpm (final). Hoppmann's FRS-60 is specifically designed to feed a wide range of large bottles and parts. The delivery rates vary from moderate to high speed depending on part characteristics. The FRS-60 is engineered to interface with Hoppmann prefeeders, accumulating conveyors, assembly systems and other downstream equipment, aluminum bowl with stainless steel walls, polyurethane scallops, polycarbonate hinged top cover. Inlets: (1) 25-1/2 in. L x 25-1/2 in. W infeed chute. Overall dimensions: 96 in. L x 94 in. W x 76 in. H.