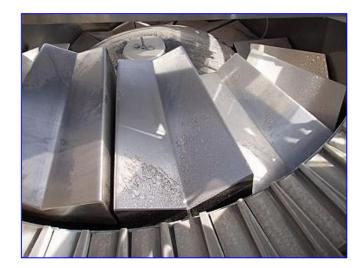

2000 Hoppmann 55-Head Centrifugal Feeder. Model: FRS60SS. S/N: RS60XXXDSA00010. Applications: orients 2.6 oz. and 1.6 oz. deodorant stick containers. Baldor Industrial Motor, 3/4 hp, 1750 rpm, 90 V, 7.6 amps. Bonfiglioli Speed Reducer, 100 ratio, 17.5 rpm (final). Hoppmann's FRS-60 is specifically designed to feed a wide range of large bottles and parts. The delivery rates vary from moderate to high speed depending on part characteristics. The FRS-60 is engineered to interface with Hoppmann prefeeders, accumulating conveyors, assembly systems and other downstream equipment, aluminum bowl with stainless steel walls, polyurethane scallops, polycarbonate hinged top cover. Inlets: (1) 25-1/2 in. L x 25-1/2 in. W infeed chute. Overall dimensions: 96 in. L x 94 in. W x 76 in. H.