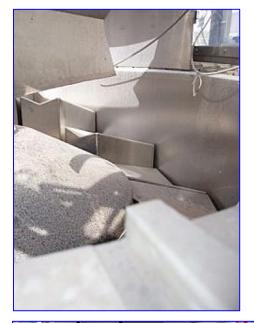

2000 Hoppmann 55-Head Centrifugal Feeder. Model: FRS60SS. S/N: RS60XXXDSA00010. Applications: orients 2.6 oz. and 1.6 oz. deodorant stick containers. Baldor Industrial Motor, 3/4 hp, 1750 rpm, 90 V, 7.6 amps. Bonfiglioli Speed Reducer, 100 ratio, 17.5 rpm (final). Hoppmann's FRS-60 is specifically designed to feed a wide range of large bottles and parts. The delivery rates vary from moderate to high speed depending on part characteristics. The FRS-60 is engineered to interface with Hoppmann prefeeders, accumulating conveyors, assembly systems and other downstream equipment, aluminum bowl with stainless steel walls, polyurethane scallops, polycarbonate hinged top cover. Inlets: (1) 25-1/2 in. L x 25-1/2 in. W infeed chute. Overall dimensions: 96 in. L x 94 in. W x 76 in. H.