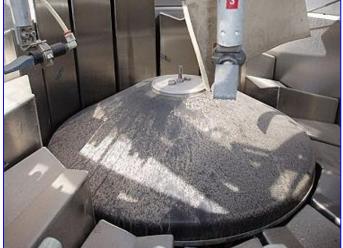

2000 Hoppmann 55-Head Centrifugal Feeder. Model: FRS60SS. S/N: RS60XXXDSA00010. Applications: orients 2.6 oz. and 1.6 oz. deodorant stick containers. Baldor Industrial Motor, 3/4 hp, 1750 rpm, 90 V, 7.6 amps. Bonfiglioli Speed Reducer, 100 ratio, 17.5 rpm (final). Hoppmann's FRS-60 is specifically designed to feed a wide range of large bottles and parts. The delivery rates vary from moderate to high speed depending on part characteristics. The FRS-60 is engineered to interface with Hoppmann prefeeders, accumulating conveyors, assembly systems and other downstream equipment, aluminum bowl with stainless steel walls, polyurethane scallops, polycarbonate hinged top cover. Inlets: (1) 25-1/2 in. L x 25-1/2 in. W infeed chute. Overall dimensions: 96 in. L x 94 in. W x 76 in. H.