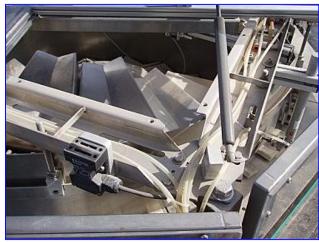

2000 Hoppmann 55-Head Centrifugal Feeder. Model: FRS60SS. S/N: RS60XXXDSA00010. Applications: orients 2.6 oz. and 1.6 oz. deodorant stick containers. Baldor Industrial Motor, 3/4 hp, 1750 rpm, 90 V, 7.6 amps. Bonfiglioli Speed Reducer, 100 ratio, 17.5 rpm (final). Hoppmann's FRS-60 is specifically designed to feed a wide range of large bottles and parts. The delivery rates vary from moderate to high speed depending on part characteristics. The FRS-60 is engineered to interface with Hoppmann prefeeders, accumulating conveyors, assembly systems and other downstream equipment, aluminum bowl with stainless steel walls, polyurethane scallops, polycarbonate hinged top cover. Inlets: (1) 25-1/2 in. L x 25-1/2 in. W infeed chute. Overall dimensions: 96 in. L x 94 in. W x 76 in. H.