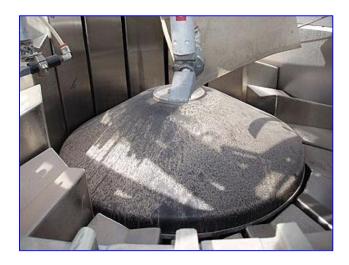

2000 Hoppmann 55-Head Centrifugal Feeder. Model: FRS60SS. S/N: RS60XXXDSA00010. Applications: orients 2.6 oz. and 1.6 oz. deodorant stick containers. Baldor Industrial Motor, 3/4 hp, 1750 rpm, 90 V, 7.6 amps. Bonfiglioli Speed Reducer, 100 ratio, 17.5 rpm (final). Hoppmann's FRS-60 is specifically designed to feed a wide range of large bottles and parts. The delivery rates vary from moderate to high speed depending on part characteristics. The FRS-60 is engineered to interface with Hoppmann prefeeders, accumulating conveyors, assembly systems and other downstream equipment, aluminum bowl with stainless steel walls, polyurethane scallops, polycarbonate hinged top cover. Inlets: (1) 25-1/2 in. L x 25-1/2 in. W infeed chute. Overall dimensions: 96 in. L x 94 in. W x 76 in. H.