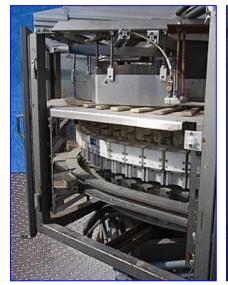

2000 Hoppmann 55-Head Centrifugal Feeder. Model: FRS60SS. S/N: RS60XXXDSA00010. Applications: orients 2.6 oz. and 1.6 oz. deodorant stick containers. Baldor Industrial Motor, 3/4 hp, 1750 rpm, 90 V, 7.6 amps. Bonfiglioli Speed Reducer, 100 ratio, 17.5 rpm (final). Hoppmann's FRS-60 is specifically designed to feed a wide range of large bottles and parts. The delivery rates vary from moderate to high speed depending on part characteristics. The FRS-60 is engineered to interface with Hoppmann prefeeders, accumulating conveyors, assembly systems and other downstream equipment, aluminum bowl with stainless steel walls, polyurethane scallops, polycarbonate hinged top cover. Inlets: (1) 25-1/2 in. L x 25-1/2 in. W infeed chute. Overall dimensions: 96 in. L x 94 in. W x 76 in. H.