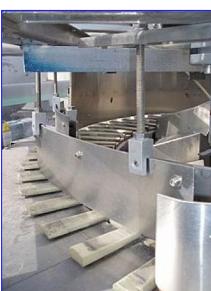

2000 Hoppmann 55-Head Centrifugal Feeder. Model: FRS60SS. S/N: RS60XXXDSA00010. Applications: orients 2.6 oz. and 1.6 oz. deodorant stick containers. Baldor Industrial Motor, 3/4 hp, 1750 rpm, 90 V, 7.6 amps. Bonfiglioli Speed Reducer, 100 ratio, 17.5 rpm (final). Hoppmann's FRS-60 is specifically designed to feed a wide range of large bottles and parts. The delivery rates vary from moderate to high speed depending on part characteristics. The FRS-60 is engineered to interface with Hoppmann prefeeders, accumulating conveyors, assembly systems and other downstream equipment, aluminum bowl with stainless steel walls, polyurethane scallops, polycarbonate hinged top cover. Inlets: (1) 25-1/2 in. L x 25-1/2 in. W infeed chute. Overall dimensions: 96 in. L x 94 in. W x 76 in. H.