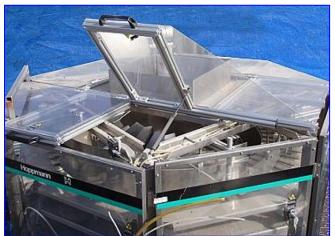

2000 Hoppmann 55-Head Centrifugal Feeder. Model: FRS60SS. S/N: RS60XXXDSA00010. Applications: orients 2.6 oz. and 1.6 oz. deodorant stick containers. Baldor Industrial Motor, 3/4 hp, 1750 rpm, 90 V, 7.6 amps. Bonfiglioli Speed Reducer, 100 ratio, 17.5 rpm (final). Hoppmann's FRS-60 is specifically designed to feed a wide range of large bottles and parts. The delivery rates vary from moderate to high speed depending on part characteristics. The FRS-60 is engineered to interface with Hoppmann prefeeders, accumulating conveyors, assembly systems and other downstream equipment, aluminum bowl with stainless steel walls, polyurethane scallops, polycarbonate hinged top cover. Inlets: (1) 25-1/2 in. L x 25-1/2 in. W infeed chute. Overall dimensions: 96 in. L x 94 in. W x 76 in. H.