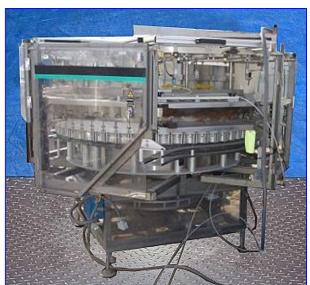

| 2000 Hoppmann 55-Head Centrifugal Feeder |                            |
|------------------------------------------|----------------------------|
| Mfg: Hoppmann                            | Model: FRS60SS             |
| Stock No. ENAE002.                       | Serial No. RS60XXXDSA00010 |

2000 Hoppmann 55-Head Centrifugal Feeder. Model: FRS60SS. S/N: RS60XXXDSA00010. Applications: orients 2.6 oz. and 1.6 oz. deodorant stick containers. Baldor Industrial Motor, 3/4 hp, 1750 rpm, 90 V, 7.6 amps. Bonfiglioli Speed Reducer, 100 ratio, 17.5 rpm (final). Hoppmann's FRS-60 is specifically designed to feed a wide range of large bottles and parts. The delivery rates vary from moderate to high speed depending on part characteristics. The FRS-60 is engineered to interface with Hoppmann prefeeders, accumulating conveyors, assembly systems and other downstream equipment, aluminum bowl with stainless steel walls, polyurethane scallops, polycarbonate hinged top cover. Inlets: (1) 25-1/2 in. L x 25-1/2 in. W infeed chute. Overall dimensions: 96 in. L x 94 in. W x 76 in. H.