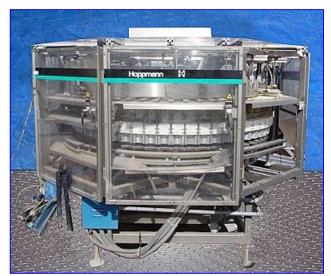

| 2000 Hoppmann 55-Head Centrifugal Feeder |                            |
|------------------------------------------|----------------------------|
| Mfg: Hoppmann                            | Model: FRS60SS             |
| Stock No. ENAE002.                       | Serial No. RS60XXXDSA00010 |

2000 Hoppmann 55-Head Centrifugal Feeder. Model: FRS60SS. S/N: RS60XXXDSA00010. Applications: orients 2.6 oz. and 1.6 oz. deodorant stick containers. Baldor Industrial Motor, 3/4 hp, 1750 rpm, 90 V, 7.6 amps. Bonfiglioli Speed Reducer, 100 ratio, 17.5 rpm (final). Hoppmann's FRS-60 is specifically designed to feed a wide range of large bottles and parts. The delivery rates vary from moderate to high speed depending on part characteristics. The FRS-60 is engineered to interface with Hoppmann prefeeders, accumulating conveyors, assembly systems and other downstream equipment, aluminum bowl with stainless steel walls, polyurethane scallops, polycarbonate hinged top cover. Inlets: (1) 25-1/2 in. L x 25-1/2 in. W infeed chute. Overall dimensions: 96 in. L x 94 in. W x 76 in. H.