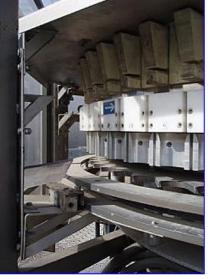

2000 Hoppmann 55-Head Centrifugal Feeder. Model: FRS60SS. S/N: RS60XXXDSA00010. Applications: orients 2.6 oz. and 1.6 oz. deodorant stick containers. Baldor Industrial Motor, 3/4 hp, 1750 rpm, 90 V, 7.6 amps. Bonfiglioli Speed Reducer, 100 ratio, 17.5 rpm (final). Hoppmann's FRS-60 is specifically designed to feed a wide range of large bottles and parts. The delivery rates vary from moderate to high speed depending on part characteristics. The FRS-60 is engineered to interface with Hoppmann prefeeders, accumulating conveyors, assembly systems and other downstream equipment, aluminum bowl with stainless steel walls, polyurethane scallops, polycarbonate hinged top cover. Inlets: (1) 25-1/2 in. L x 25-1/2 in. W infeed chute. Overall dimensions: 96 in. L x 94 in. W x 76 in. H.