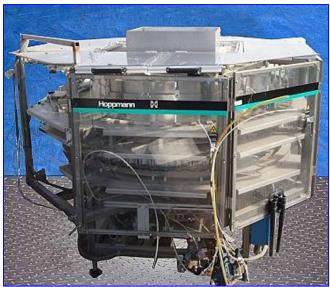

| 2000 Hoppmann 55-Head Centrifugal Feeder |                            |
|------------------------------------------|----------------------------|
| Mfg: Hoppmann                            | Model: FRS60SS             |
| Stock No. ENAE002.                       | Serial No. RS60XXXDSA00010 |

2000 Hoppmann 55-Head Centrifugal Feeder. Model: FRS60SS. S/N: RS60XXXDSA00010. Applications: orients 2.6 oz. and 1.6 oz. deodorant stick containers. Baldor Industrial Motor, 3/4 hp, 1750 rpm, 90 V, 7.6 amps. Bonfiglioli Speed Reducer, 100 ratio, 17.5 rpm (final). Hoppmann's FRS-60 is specifically designed to feed a wide range of large bottles and parts. The delivery rates vary from moderate to high speed depending on part characteristics. The FRS-60 is engineered to interface with Hoppmann prefeeders, accumulating conveyors, assembly systems and other downstream equipment, aluminum bowl with stainless steel walls, polyurethane scallops, polycarbonate hinged top cover. Inlets: (1) 25-1/2 in. L x 25-1/2 in. W infeed chute. Overall dimensions: 96 in. L x 94 in. W x 76 in. H.