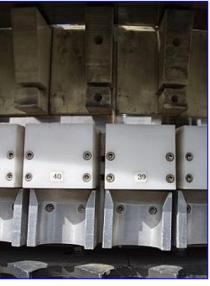

2000 Hoppmann 55-Head Centrifugal Feeder. Model: FRS60SS. S/N: RS60XXXDSA00010. Applications: orients 2.6 oz. and 1.6 oz. deodorant stick containers. Baldor Industrial Motor, 3/4 hp, 1750 rpm, 90 V, 7.6 amps. Bonfiglioli Speed Reducer, 100 ratio, 17.5 rpm (final). Hoppmann's FRS-60 is specifically designed to feed a wide range of large bottles and parts. The delivery rates vary from moderate to high speed depending on part characteristics. The FRS-60 is engineered to interface with Hoppmann prefeeders, accumulating conveyors, assembly systems and other downstream equipment, aluminum bowl with stainless steel walls, polyurethane scallops, polycarbonate hinged top cover. Inlets: (1) 25-1/2 in. L x 25-1/2 in. W infeed chute. Overall dimensions: 96 in. L x 94 in. W x 76 in. H.