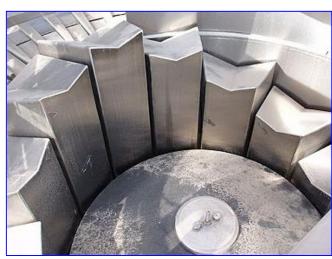

2000 Hoppmann 55-Head Centrifugal Feeder. Model: FRS60SS. S/N: RS60XXXDSA00010. Applications: orients 2.6 oz. and 1.6 oz. deodorant stick containers. Baldor Industrial Motor, 3/4 hp, 1750 rpm, 90 V, 7.6 amps. Bonfiglioli Speed Reducer, 100 ratio, 17.5 rpm (final). Hoppmann's FRS-60 is specifically designed to feed a wide range of large bottles and parts. The delivery rates vary from moderate to high speed depending on part characteristics. The FRS-60 is engineered to interface with Hoppmann prefeeders, accumulating conveyors, assembly systems and other downstream equipment, aluminum bowl with stainless steel walls, polyurethane scallops, polycarbonate hinged top cover. Inlets: (1) 25-1/2 in. L x 25-1/2 in. W infeed chute. Overall dimensions: 96 in. L x 94 in. W x 76 in. H.