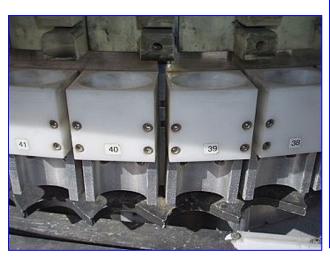

2000 Hoppmann 55-Head Centrifugal Feeder. Model: FRS60SS. S/N: RS60XXXDSA00010. Applications: orients 2.6 oz. and 1.6 oz. deodorant stick containers. Baldor Industrial Motor, 3/4 hp, 1750 rpm, 90 V, 7.6 amps. Bonfiglioli Speed Reducer, 100 ratio, 17.5 rpm (final). Hoppmann's FRS-60 is specifically designed to feed a wide range of large bottles and parts. The delivery rates vary from moderate to high speed depending on part characteristics. The FRS-60 is engineered to interface with Hoppmann prefeeders, accumulating conveyors, assembly systems and other downstream equipment, aluminum bowl with stainless steel walls, polyurethane scallops, polycarbonate hinged top cover. Inlets: (1) 25-1/2 in. L x 25-1/2 in. W infeed chute. Overall dimensions: 96 in. L x 94 in. W x 76 in. H.