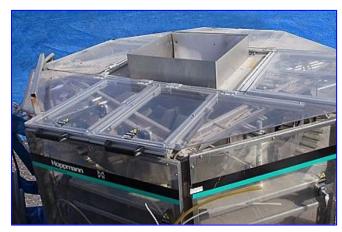

2000 Hoppmann 55-Head Centrifugal Feeder. Model: FRS60SS. S/N: RS60XXXDSA00010. Applications: orients 2.6 oz. and 1.6 oz. deodorant stick containers. Baldor Industrial Motor, 3/4 hp, 1750 rpm, 90 V, 7.6 amps. Bonfiglioli Speed Reducer, 100 ratio, 17.5 rpm (final). Hoppmann's FRS-60 is specifically designed to feed a wide range of large bottles and parts. The delivery rates vary from moderate to high speed depending on part characteristics. The FRS-60 is engineered to interface with Hoppmann prefeeders, accumulating conveyors, assembly systems and other downstream equipment, aluminum bowl with stainless steel walls, polyurethane scallops, polycarbonate hinged top cover. Inlets: (1) 25-1/2 in. L x 25-1/2 in. W infeed chute. Overall dimensions: 96 in. L x 94 in. W x 76 in. H.