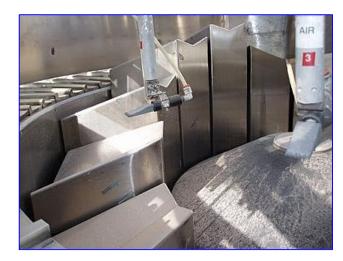

2000 Hoppmann 55-Head Centrifugal Feeder. Model: FRS60SS. S/N: RS60XXXDSA00010. Applications: orients 2.6 oz. and 1.6 oz. deodorant stick containers. Baldor Industrial Motor, 3/4 hp, 1750 rpm, 90 V, 7.6 amps. Bonfiglioli Speed Reducer, 100 ratio, 17.5 rpm (final). Hoppmann's FRS-60 is specifically designed to feed a wide range of large bottles and parts. The delivery rates vary from moderate to high speed depending on part characteristics. The FRS-60 is engineered to interface with Hoppmann prefeeders, accumulating conveyors, assembly systems and other downstream equipment, aluminum bowl with stainless steel walls, polyurethane scallops, polycarbonate hinged top cover. Inlets: (1) 25-1/2 in. L x 25-1/2 in. W infeed chute. Overall dimensions: 96 in. L x 94 in. W x 76 in. H.