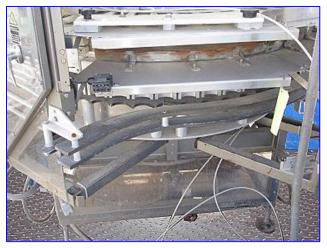

2000 Hoppmann 55-Head Centrifugal Feeder. Model: FRS60SS. S/N: RS60XXXDSA00010. Applications: orients 2.6 oz. and 1.6 oz. deodorant stick containers. Baldor Industrial Motor, 3/4 hp, 1750 rpm, 90 V, 7.6 amps. Bonfiglioli Speed Reducer, 100 ratio, 17.5 rpm (final). Hoppmann's FRS-60 is specifically designed to feed a wide range of large bottles and parts. The delivery rates vary from moderate to high speed depending on part characteristics. The FRS-60 is engineered to interface with Hoppmann prefeeders, accumulating conveyors, assembly systems and other downstream equipment, aluminum bowl with stainless steel walls, polyurethane scallops, polycarbonate hinged top cover. Inlets: (1) 25-1/2 in. L x 25-1/2 in. W infeed chute. Overall dimensions: 96 in. L x 94 in. W x 76 in. H.