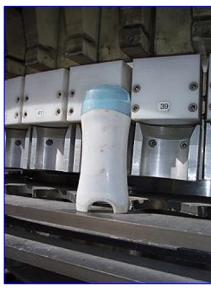

2000 Hoppmann 55-Head Centrifugal Feeder. Model: FRS60SS. S/N: RS60XXXDSA00010. Applications: orients 2.6 oz. and 1.6 oz. deodorant stick containers. Baldor Industrial Motor, 3/4 hp, 1750 rpm, 90 V, 7.6 amps. Bonfiglioli Speed Reducer, 100 ratio, 17.5 rpm (final). Hoppmann's FRS-60 is specifically designed to feed a wide range of large bottles and parts. The delivery rates vary from moderate to high speed depending on part characteristics. The FRS-60 is engineered to interface with Hoppmann prefeeders, accumulating conveyors, assembly systems and other downstream equipment, aluminum bowl with stainless steel walls, polyurethane scallops, polycarbonate hinged top cover. Inlets: (1) 25-1/2 in. L x 25-1/2 in. W infeed chute. Overall dimensions: 96 in. L x 94 in. W x 76 in. H.