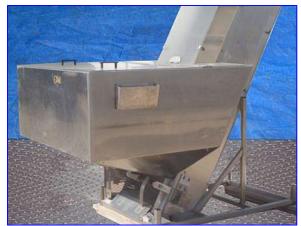

| Stainless Steel Incline Elevator |            |
|----------------------------------|------------|
| Mfg:                             | Model:     |
| Stock No. ENAE005.               | Serial No. |

Stainless Steel Incline Elevator. Infeed hopper dimensions: 4 ft. L x 4 ft. H. Belt width: 20 in. Maximum aperture/clearance above belt: 20 in. W x 4 in. H. Cleat height: 4 in. Distance between cleats: 12 in. Baldor DC Motor, 1/2 hp, 1750 rpm, 90 V, 5.1 amps. Indiana Power Transmission Systems Inc., 30 ratio, 58.3 rpm (final). Elevator infeed height: 3 ft. 9 in. Elevator exit height: 6 ft. 1-1/2 in. Inlets: (1) 4 ft. L x 2 ft. 9 in. W infeed. Outlets: (1) 1 ft. 8 in. L x 1 ft. 2 in. W discharge. Overall dimensions: 7 ft. 8 in. L x 4 ft. 2-1/2 in. W x 8 ft. 7 in. H.