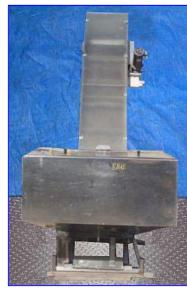

| Stainless Steel Incline Elevator |            |
|----------------------------------|------------|
| Mfg:                             | Model:     |
| Stock No. ENAE005.               | Serial No. |

Stainless Steel Incline Elevator. Infeed hopper dimensions: 4 ft. L x 4 ft. H. Belt width: 20 in. Maximum aperture/clearance above belt: 20 in. W x 4 in. H. Cleat height: 4 in. Distance between cleats: 12 in. Baldor DC Motor, 1/2 hp, 1750 rpm, 90 V, 5.1 amps. Indiana Power Transmission Systems Inc., 30 ratio, 58.3 rpm (final). Elevator infeed height: 3 ft. 9 in. Elevator exit height: 6 ft. 1-1/2 in. Inlets: (1) 4 ft. L x 2 ft. 9 in. W infeed. Outlets: (1) 1 ft. 8 in. L x 1 ft. 2 in. W discharge. Overall dimensions: 7 ft. 8 in. L x 4 ft. 2-1/2 in. W x 8 ft. 7 in. H.