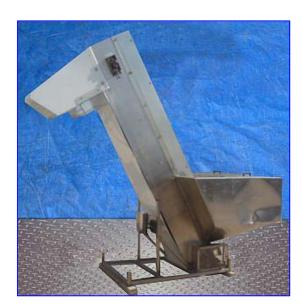

| Stainless Steel Incline Elevator |            |
|----------------------------------|------------|
| Mfg:                             | Model:     |
| Stock No. ENAE005.               | Serial No. |

Stainless Steel Incline Elevator. Infeed hopper dimensions: 4 ft. L x 4 ft. H. Belt width: 20 in. Maximum aperture/clearance above belt: 20 in. W x 4 in. H. Cleat height: 4 in. Distance between cleats: 12 in. Baldor DC Motor, 1/2 hp, 1750 rpm, 90 V, 5.1 amps. Indiana Power Transmission Systems Inc., 30 ratio, 58.3 rpm (final). Elevator infeed height: 3 ft. 9 in. Elevator exit height: 6 ft. 1-1/2 in. Inlets: (1) 4 ft. L x 2 ft. 9 in. W infeed. Outlets: (1) 1 ft. 8 in. L x 1 ft. 2 in. W discharge. Overall dimensions: 7 ft. 8 in. L x 4 ft. 2-1/2 in. W x 8 ft. 7 in. H.