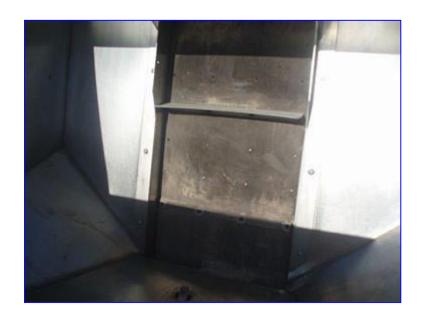

| Stainless Steel Incline Elevator |            |
|----------------------------------|------------|
| Mfg:                             | Model:     |
| Stock No. ENAE005.               | Serial No. |

Stainless Steel Incline Elevator. Infeed hopper dimensions: 4 ft. L x 4 ft. H. Belt width: 20 in. Maximum aperture/clearance above belt: 20 in. W x 4 in. H. Cleat height: 4 in. Distance between cleats: 12 in. Baldor DC Motor, 1/2 hp, 1750 rpm, 90 V, 5.1 amps. Indiana Power Transmission Systems Inc., 30 ratio, 58.3 rpm (final). Elevator infeed height: 3 ft. 9 in. Elevator exit height: 6 ft. 1-1/2 in. Inlets: (1) 4 ft. L x 2 ft. 9 in. W infeed. Outlets: (1) 1 ft. 8 in. L x 1 ft. 2 in. W discharge. Overall dimensions: 7 ft. 8 in. L x 4 ft. 2-1/2 in. W x 8 ft. 7 in. H.