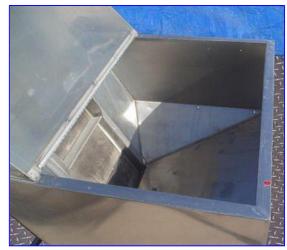

| Stainless Steel Incline Elevator |            |
|----------------------------------|------------|
| Mfg:                             | Model:     |
| Stock No. ENAE005.               | Serial No. |

Stainless Steel Incline Elevator. Infeed hopper dimensions: 4 ft. L x 4 ft. H. Belt width: 20 in. Maximum aperture/clearance above belt: 20 in. W x 4 in. H. Cleat height: 4 in. Distance between cleats: 12 in. Baldor DC Motor, 1/2 hp, 1750 rpm, 90 V, 5.1 amps. Indiana Power Transmission Systems Inc., 30 ratio, 58.3 rpm (final). Elevator infeed height: 3 ft. 9 in. Elevator exit height: 6 ft. 1-1/2 in. Inlets: (1) 4 ft. L x 2 ft. 9 in. W infeed. Outlets: (1) 1 ft. 8 in. L x 1 ft. 2 in. W discharge. Overall dimensions: 7 ft. 8 in. L x 4 ft. 2-1/2 in. W x 8 ft. 7 in. H.