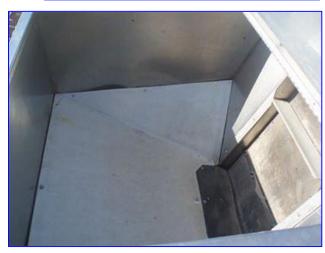

| Stainless Steel Incline Elevator |            |
|----------------------------------|------------|
| Mfg:                             | Model:     |
| Stock No. ENAE005.               | Serial No. |

Stainless Steel Incline Elevator. Infeed hopper dimensions: 4 ft. L x 4 ft. H. Belt width: 20 in. Maximum aperture/clearance above belt: 20 in. W x 4 in. H. Cleat height: 4 in. Distance between cleats: 12 in. Baldor DC Motor, 1/2 hp, 1750 rpm, 90 V, 5.1 amps. Indiana Power Transmission Systems Inc., 30 ratio, 58.3 rpm (final). Elevator infeed height: 3 ft. 9 in. Elevator exit height: 6 ft. 1-1/2 in. Inlets: (1) 4 ft. L x 2 ft. 9 in. W infeed. Outlets: (1) 1 ft. 8 in. L x 1 ft. 2 in. W discharge. Overall dimensions: 7 ft. 8 in. L x 4 ft. 2-1/2 in. W x 8 ft. 7 in. H.