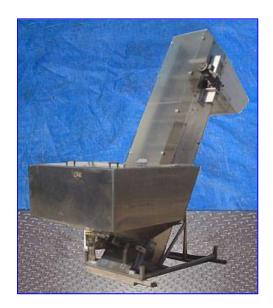

| Stainless Steel Incline Elevator |            |
|----------------------------------|------------|
| Mfg:                             | Model:     |
| Stock No. ENAE005.               | Serial No. |

Stainless Steel Incline Elevator. Infeed hopper dimensions: 4 ft. L x 4 ft. H. Belt width: 20 in. Maximum aperture/clearance above belt: 20 in. W x 4 in. H. Cleat height: 4 in. Distance between cleats: 12 in. Baldor DC Motor, 1/2 hp, 1750 rpm, 90 V, 5.1 amps. Indiana Power Transmission Systems Inc., 30 ratio, 58.3 rpm (final). Elevator infeed height: 3 ft. 9 in. Elevator exit height: 6 ft. 1-1/2 in. Inlets: (1) 4 ft. L x 2 ft. 9 in. W infeed. Outlets: (1) 1 ft. 8 in. L x 1 ft. 2 in. W discharge. Overall dimensions: 7 ft. 8 in. L x 4 ft. 2-1/2 in. W x 8 ft. 7 in. H.