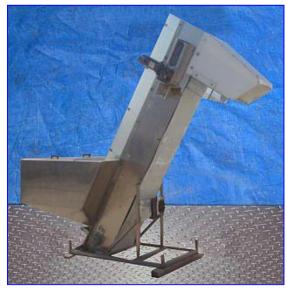

| Stainless Steel Incline Elevator |            |
|----------------------------------|------------|
| Mfg:                             | Model:     |
| Stock No. ENAE005.               | Serial No. |

Stainless Steel Incline Elevator. Infeed hopper dimensions: 4 ft. L x 4 ft. H. Belt width: 20 in. Maximum aperture/clearance above belt: 20 in. W x 4 in. H. Cleat height: 4 in. Distance between cleats: 12 in. Baldor DC Motor, 1/2 hp, 1750 rpm, 90 V, 5.1 amps. Indiana Power Transmission Systems Inc., 30 ratio, 58.3 rpm (final). Elevator infeed height: 3 ft. 9 in. Elevator exit height: 6 ft. 1-1/2 in. Inlets: (1) 4 ft. L x 2 ft. 9 in. W infeed. Outlets: (1) 1 ft. 8 in. L x 1 ft. 2 in. W discharge. Overall dimensions: 7 ft. 8 in. L x 4 ft. 2-1/2 in. W x 8 ft. 7 in. H.