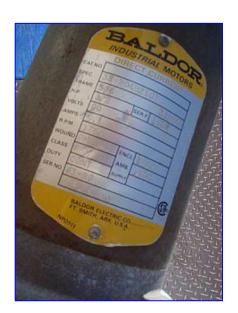

| Stainless Steel Incline Elevator |            |
|----------------------------------|------------|
| Mfg:                             | Model:     |
| Stock No. ENAE005.               | Serial No. |

Stainless Steel Incline Elevator. Infeed hopper dimensions: 4 ft. L x 4 ft. H. Belt width: 20 in. Maximum aperture/clearance above belt: 20 in. W x 4 in. H. Cleat height: 4 in. Distance between cleats: 12 in. Baldor DC Motor, 1/2 hp, 1750 rpm, 90 V, 5.1 amps. Indiana Power Transmission Systems Inc., 30 ratio, 58.3 rpm (final). Elevator infeed height: 3 ft. 9 in. Elevator exit height: 6 ft. 1-1/2 in. Inlets: (1) 4 ft. L x 2 ft. 9 in. W infeed. Outlets: (1) 1 ft. 8 in. L x 1 ft. 2 in. W discharge. Overall dimensions: 7 ft. 8 in. L x 4 ft. 2-1/2 in. W x 8 ft. 7 in. H.