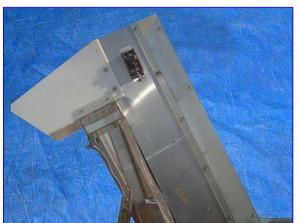

| Stainless Steel Incline Elevator |            |
|----------------------------------|------------|
| Mfg:                             | Model:     |
| Stock No. ENAE005.               | Serial No. |

Stainless Steel Incline Elevator. Infeed hopper dimensions: 4 ft. L x 4 ft. H. Belt width: 20 in. Maximum aperture/clearance above belt: 20 in. W x 4 in. H. Cleat height: 4 in. Distance between cleats: 12 in. Baldor DC Motor, 1/2 hp, 1750 rpm, 90 V, 5.1 amps. Indiana Power Transmission Systems Inc., 30 ratio, 58.3 rpm (final). Elevator infeed height: 3 ft. 9 in. Elevator exit height: 6 ft. 1-1/2 in. Inlets: (1) 4 ft. L x 2 ft. 9 in. W infeed. Outlets: (1) 1 ft. 8 in. L x 1 ft. 2 in. W discharge. Overall dimensions: 7 ft. 8 in. L x 4 ft. 2-1/2 in. W x 8 ft. 7 in. H.