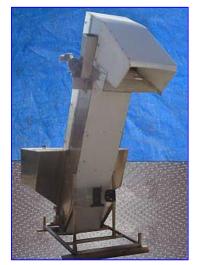

| Stainless Steel Incline Elevator |            |
|----------------------------------|------------|
| Mfg:                             | Model:     |
| Stock No. ENAE005.               | Serial No. |

Stainless Steel Incline Elevator. Infeed hopper dimensions: 4 ft. L x 4 ft. H. Belt width: 20 in. Maximum aperture/clearance above belt: 20 in. W x 4 in. H. Cleat height: 4 in. Distance between cleats: 12 in. Baldor DC Motor, 1/2 hp, 1750 rpm, 90 V, 5.1 amps. Indiana Power Transmission Systems Inc., 30 ratio, 58.3 rpm (final). Elevator infeed height: 3 ft. 9 in. Elevator exit height: 6 ft. 1-1/2 in. Inlets: (1) 4 ft. L x 2 ft. 9 in. W infeed. Outlets: (1) 1 ft. 8 in. L x 1 ft. 2 in. W discharge. Overall dimensions: 7 ft. 8 in. L x 4 ft. 2-1/2 in. W x 8 ft. 7 in. H.