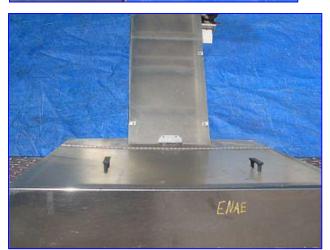

| Stainless Steel Incline Elevator |            |
|----------------------------------|------------|
| Mfg:                             | Model:     |
| Stock No. ENAE005.               | Serial No. |

Stainless Steel Incline Elevator. Infeed hopper dimensions: 4 ft. L x 4 ft. H. Belt width: 20 in. Maximum aperture/clearance above belt: 20 in. W x 4 in. H. Cleat height: 4 in. Distance between cleats: 12 in. Baldor DC Motor, 1/2 hp, 1750 rpm, 90 V, 5.1 amps. Indiana Power Transmission Systems Inc., 30 ratio, 58.3 rpm (final). Elevator infeed height: 3 ft. 9 in. Elevator exit height: 6 ft. 1-1/2 in. Inlets: (1) 4 ft. L x 2 ft. 9 in. W infeed. Outlets: (1) 1 ft. 8 in. L x 1 ft. 2 in. W discharge. Overall dimensions: 7 ft. 8 in. L x 4 ft. 2-1/2 in. W x 8 ft. 7 in. H.