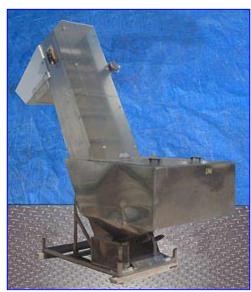

| Stainless Steel Incline Elevator |            |
|----------------------------------|------------|
| Mfg:                             | Model:     |
| Stock No. ENAE005.               | Serial No. |

Stainless Steel Incline Elevator. Infeed hopper dimensions: 4 ft. L x 4 ft. H. Belt width: 20 in. Maximum aperture/clearance above belt: 20 in. W x 4 in. H. Cleat height: 4 in. Distance between cleats: 12 in. Baldor DC Motor, 1/2 hp, 1750 rpm, 90 V, 5.1 amps. Indiana Power Transmission Systems Inc., 30 ratio, 58.3 rpm (final). Elevator infeed height: 3 ft. 9 in. Elevator exit height: 6 ft. 1-1/2 in. Inlets: (1) 4 ft. L x 2 ft. 9 in. W infeed. Outlets: (1) 1 ft. 8 in. L x 1 ft. 2 in. W discharge. Overall dimensions: 7 ft. 8 in. L x 4 ft. 2-1/2 in. W x 8 ft. 7 in. H.