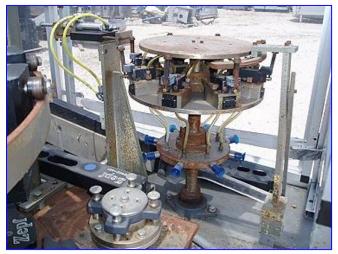

| Norwalt Designs 16-Head Rotary Turret Plugger |                           |
|-----------------------------------------------|---------------------------|
| Mfg: Norwalt Design                           | Model:                    |
| Stock No. ENAE46810.                          | Serial No <u>.</u> N-1622 |

Norwalt Designs 16-Head Rotary Turret Plugger. Previous application: deodorant stick caps. Maximum cap size: 2-1/2 in. L x 1-1/2 in. W x 1 in. H. Maximum deodorant stick size: 2-1/2 in. L x 1-1/2 in. W x 5 in. H. Baldor Inverter Motor, 2 hp, 1725 rpm, 230/460 V, 5.8-2.9 amps, 60 Hz, 3 phase. Textron Speed Reducer, 20 ratio, 86.25 rpm (final). Norwalt lid closing machines combine high speed automation with mechanical reliability. Conveyor infeed/exit height: 38-1/2 in. Overall dimensions: 10 ft. 2 in. L x 81 in. W x 80 in. H.