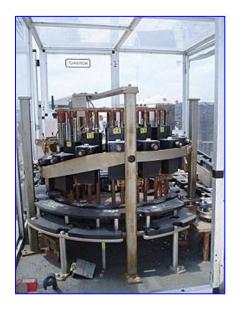

| Norwalt Designs 16-Head Rotary Turret Plugger |                           |
|-----------------------------------------------|---------------------------|
| Mfg: Norwalt Design                           | Model:                    |
| Stock No. ENAE46810.                          | Serial No <u>.</u> N-1622 |

Norwalt Designs 16-Head Rotary Turret Plugger. Previous application: deodorant stick caps. Maximum cap size: 2-1/2 in. L x 1-1/2 in. W x 1 in. H. Maximum deodorant stick size: 2-1/2 in. L x 1-1/2 in. W x 5 in. H. Baldor Inverter Motor, 2 hp, 1725 rpm, 230/460 V, 5.8-2.9 amps, 60 Hz, 3 phase. Textron Speed Reducer, 20 ratio, 86.25 rpm (final). Norwalt lid closing machines combine high speed automation with mechanical reliability. Conveyor infeed/exit height: 38-1/2 in. Overall dimensions: 10 ft. 2 in. L x 81 in. W x 80 in. H.