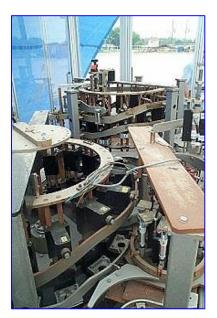

| Norwalt Designs 16-Head Rotary Turret Plugger |                           |
|-----------------------------------------------|---------------------------|
| Mfg: Norwalt Design                           | Model:                    |
| Stock No. ENAE46810.                          | Serial No <u>.</u> N-1622 |

Norwalt Designs 16-Head Rotary Turret Plugger. Previous application: deodorant stick caps. Maximum cap size: 2-1/2 in. L x 1-1/2 in. W x 1 in. H. Maximum deodorant stick size: 2-1/2 in. L x 1-1/2 in. W x 5 in. H. Baldor Inverter Motor, 2 hp, 1725 rpm, 230/460 V, 5.8-2.9 amps, 60 Hz, 3 phase. Textron Speed Reducer, 20 ratio, 86.25 rpm (final). Norwalt lid closing machines combine high speed automation with mechanical reliability. Conveyor infeed/exit height: 38-1/2 in. Overall dimensions: 10 ft. 2 in. L x 81 in. W x 80 in. H.