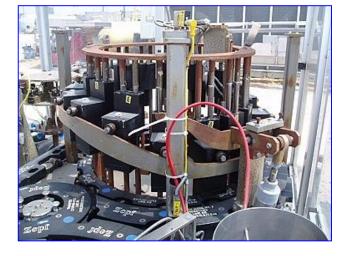

| Norwalt Designs 16-Head Rotary Turret Plugger |                           |
|-----------------------------------------------|---------------------------|
| Mfg: Norwalt Design                           | Model:                    |
| Stock No. ENAE46810.                          | Serial No <u>.</u> N-1622 |

Norwalt Designs 16-Head Rotary Turret Plugger. Previous application: deodorant stick caps. Maximum cap size: 2-1/2 in. L x 1-1/2 in. W x 1 in. H. Maximum deodorant stick size: 2-1/2 in. L x 1-1/2 in. W x 5 in. H. Baldor Inverter Motor, 2 hp, 1725 rpm, 230/460 V, 5.8-2.9 amps, 60 Hz, 3 phase. Textron Speed Reducer, 20 ratio, 86.25 rpm (final). Norwalt lid closing machines combine high speed automation with mechanical reliability. Conveyor infeed/exit height: 38-1/2 in. Overall dimensions: 10 ft. 2 in. L x 81 in. W x 80 in. H.