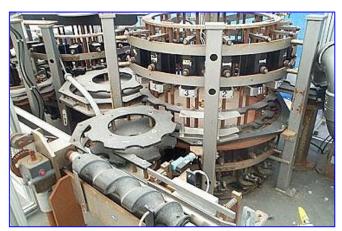

| Norwalt Designs 16-Head Rotary Turret Plugger |                           |
|-----------------------------------------------|---------------------------|
| Mfg: Norwalt Design                           | Model:                    |
| Stock No. ENAE46810.                          | Serial No <u>.</u> N-1622 |

Norwalt Designs 16-Head Rotary Turret Plugger. Previous application: deodorant stick caps. Maximum cap size: 2-1/2 in. L x 1-1/2 in. W x 1 in. H. Maximum deodorant stick size: 2-1/2 in. L x 1-1/2 in. W x 5 in. H. Baldor Inverter Motor, 2 hp, 1725 rpm, 230/460 V, 5.8-2.9 amps, 60 Hz, 3 phase. Textron Speed Reducer, 20 ratio, 86.25 rpm (final). Norwalt lid closing machines combine high speed automation with mechanical reliability. Conveyor infeed/exit height: 38-1/2 in. Overall dimensions: 10 ft. 2 in. L x 81 in. W x 80 in. H.