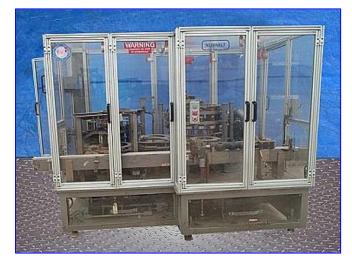

Norwalt Designs 16-Head Rotary Turret Plugger. Previous application: deodorant stick caps. Maximum cap size: 2-1/2 in. L x 1-1/2 in. W x 1 in. H. Maximum deodorant stick size: 2-1/2 in. L x 1-1/2 in. W x 5 in. H. Baldor Inverter Motor, 2 hp, 1725 rpm, 230/460 V, 5.8-2.9 amps, 60 Hz, 3 phase. Textron Speed Reducer, 20 ratio, 86.25 rpm (final). Norwalt lid closing machines combine high speed automation with mechanical reliability. Conveyor infeed/exit height: 38-1/2 in. Overall dimensions: 10 ft. 2 in. L x 81 in. W x 80 in. H.