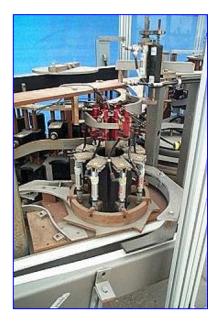

Norwalt Designs 16-Head Rotary Turret Plugger. Previous application: deodorant stick caps. Maximum cap size: 2-1/2 in. L x 1-1/2 in. W x 1 in. H. Maximum deodorant stick size: 2-1/2 in. L x 1-1/2 in. W x 5 in. H. Baldor Inverter Motor, 2 hp, 1725 rpm, 230/460 V, 5.8-2.9 amps, 60 Hz, 3 phase. Textron Speed Reducer, 20 ratio, 86.25 rpm (final). Norwalt lid closing machines combine high speed automation with mechanical reliability. Conveyor infeed/exit height: 38-1/2 in. Overall dimensions: 10 ft. 2 in. L x 81 in. W x 80 in. H.