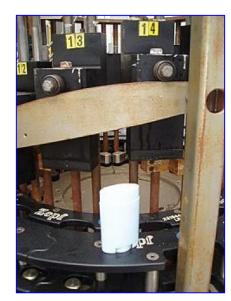

Norwalt Designs 16-Head Rotary Turret Plugger. Previous application: deodorant stick caps. Maximum cap size: 2-1/2 in. L x 1-1/2 in. W x 1 in. H. Maximum deodorant stick size: 2-1/2 in. L x 1-1/2 in. W x 5 in. H. Baldor Inverter Motor, 2 hp, 1725 rpm, 230/460 V, 5.8-2.9 amps, 60 Hz, 3 phase. Textron Speed Reducer, 20 ratio, 86.25 rpm (final). Norwalt lid closing machines combine high speed automation with mechanical reliability. Conveyor infeed/exit height: 38-1/2 in. Overall dimensions: 10 ft. 2 in. L x 81 in. W x 80 in. H.