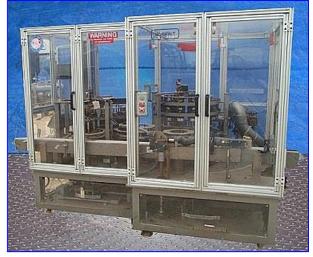

| Norwalt Designs 16-Head Rotary Turret Plugger |                           |
|-----------------------------------------------|---------------------------|
| Mfg: Norwalt Design                           | Model:                    |
| Stock No. ENAE46810.                          | Serial No <u>.</u> N-1622 |

Norwalt Designs 16-Head Rotary Turret Plugger. Previous application: deodorant stick caps. Maximum cap size: 2-1/2 in. L x 1-1/2 in. W x 1 in. H. Maximum deodorant stick size: 2-1/2 in. L x 1-1/2 in. W x 5 in. H. Baldor Inverter Motor, 2 hp, 1725 rpm, 230/460 V, 5.8-2.9 amps, 60 Hz, 3 phase. Textron Speed Reducer, 20 ratio, 86.25 rpm (final). Norwalt lid closing machines combine high speed automation with mechanical reliability. Conveyor infeed/exit height: 38-1/2 in. Overall dimensions: 10 ft. 2 in. L x 81 in. W x 80 in. H.