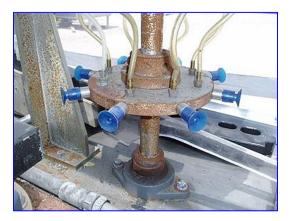

Norwalt Designs 16-Head Rotary Turret Plugger. Previous application: deodorant stick caps. Maximum cap size: 2-1/2 in. L x 1-1/2 in. W x 1 in. H. Maximum deodorant stick size: 2-1/2 in. L x 1-1/2 in. W x 5 in. H. Baldor Inverter Motor, 2 hp, 1725 rpm, 230/460 V, 5.8-2.9 amps, 60 Hz, 3 phase. Textron Speed Reducer, 20 ratio, 86.25 rpm (final). Norwalt lid closing machines combine high speed automation with mechanical reliability. Conveyor infeed/exit height: 38-1/2 in. Overall dimensions: 10 ft. 2 in. L x 81 in. W x 80 in. H.