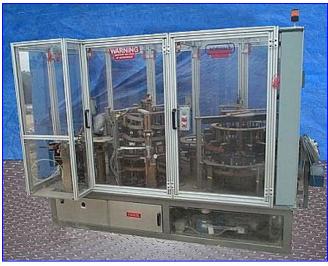

Norwalt Designs 16-Head Rotary Turret Plugger. Previous application: deodorant stick caps. Maximum cap size: 2-1/2 in. L x 1-1/2 in. W x 1 in. H. Maximum deodorant stick size: 2-1/2 in. L x 1-1/2 in. W x 5 in. H. Baldor Inverter Motor, 2 hp, 1725 rpm, 230/460 V, 5.8-2.9 amps, 60 Hz, 3 phase. Textron Speed Reducer, 20 ratio, 86.25 rpm (final). Norwalt lid closing machines combine high speed automation with mechanical reliability. Conveyor infeed/exit height: 38-1/2 in. Overall dimensions: 10 ft. 2 in. L x 81 in. W x 80 in. H.