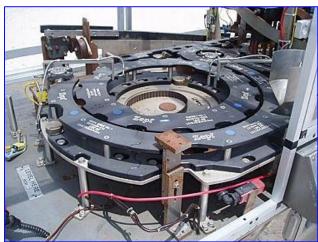

| Norwalt Designs 16-Head Rotary Turret Plugger |                           |
|-----------------------------------------------|---------------------------|
| Mfg: Norwalt Design                           | Model:                    |
| Stock No. ENAE46810.                          | Serial No <u>.</u> N-1622 |

Norwalt Designs 16-Head Rotary Turret Plugger. Previous application: deodorant stick caps. Maximum cap size: 2-1/2 in. L x 1-1/2 in. W x 1 in. H. Maximum deodorant stick size: 2-1/2 in. L x 1-1/2 in. W x 5 in. H. Baldor Inverter Motor, 2 hp, 1725 rpm, 230/460 V, 5.8-2.9 amps, 60 Hz, 3 phase. Textron Speed Reducer, 20 ratio, 86.25 rpm (final). Norwalt lid closing machines combine high speed automation with mechanical reliability. Conveyor infeed/exit height: 38-1/2 in. Overall dimensions: 10 ft. 2 in. L x 81 in. W x 80 in. H.