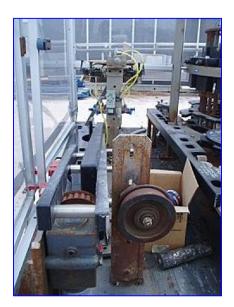

Norwalt Designs 16-Head Rotary Turret Plugger. Previous application: deodorant stick caps. Maximum cap size: 2-1/2 in. L x 1-1/2 in. W x 1 in. H. Maximum deodorant stick size: 2-1/2 in. L x 1-1/2 in. W x 5 in. H. Baldor Inverter Motor, 2 hp, 1725 rpm, 230/460 V, 5.8-2.9 amps, 60 Hz, 3 phase. Textron Speed Reducer, 20 ratio, 86.25 rpm (final). Norwalt lid closing machines combine high speed automation with mechanical reliability. Conveyor infeed/exit height: 38-1/2 in. Overall dimensions: 10 ft. 2 in. L x 81 in. W x 80 in. H.