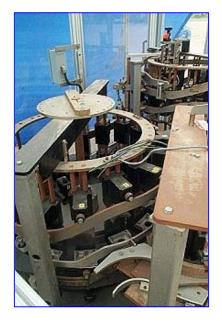

| Norwalt Designs 16-Head Rotary Turret Plugger |                           |
|-----------------------------------------------|---------------------------|
| Mfg: Norwalt Design                           | Model:                    |
| Stock No. ENAE46810.                          | Serial No <u>.</u> N-1622 |

Norwalt Designs 16-Head Rotary Turret Plugger. Previous application: deodorant stick caps. Maximum cap size: 2-1/2 in. L x 1-1/2 in. W x 1 in. H. Maximum deodorant stick size: 2-1/2 in. L x 1-1/2 in. W x 5 in. H. Baldor Inverter Motor, 2 hp, 1725 rpm, 230/460 V, 5.8-2.9 amps, 60 Hz, 3 phase. Textron Speed Reducer, 20 ratio, 86.25 rpm (final). Norwalt lid closing machines combine high speed automation with mechanical reliability. Conveyor infeed/exit height: 38-1/2 in. Overall dimensions: 10 ft. 2 in. L x 81 in. W x 80 in. H.