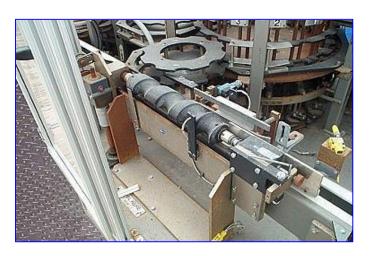

Norwalt Designs 16-Head Rotary Turret Plugger. Previous application: deodorant stick caps. Maximum cap size: 2-1/2 in. L x 1-1/2 in. W x 1 in. H. Maximum deodorant stick size: 2-1/2 in. L x 1-1/2 in. W x 5 in. H. Baldor Inverter Motor, 2 hp, 1725 rpm, 230/460 V, 5.8-2.9 amps, 60 Hz, 3 phase. Textron Speed Reducer, 20 ratio, 86.25 rpm (final). Norwalt lid closing machines combine high speed automation with mechanical reliability. Conveyor infeed/exit height: 38-1/2 in. Overall dimensions: 10 ft. 2 in. L x 81 in. W x 80 in. H.