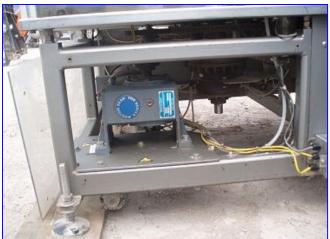

ry Plug Turret 14 Heads |                   |
|-------------------------------------------|-------------------|
| Mfg: Hoppmann                             | Model: CMA-24     |
| Stock No. ENAE46811.                      | Serial No. 389740 |

1999 Hoppmann 14-Head Rotary Plug Turret. Model: CMA-24. S/N: 389740. Capacity: 80 CPM. Operates on vacuum air and mechanical pressure. Air supply: 80 psi. Plug dimensions: 2-1/2 in. L x 2 in. W. Maximum container height: 6 in. H. Baldor Electric Motor, 1 hp, 1725 rpm, 208-230/460 V, 3.6-3.4/1.7 amps, 60 Hz, 3 phase. Boston Gear Drive, ratio: 40, final speed: 43 rpm, output torque: 1375 in.-lb. Conveyor infeed/exit height: 2 ft. 9-1/2 in. Overall dimensions: 5 ft. 3 in. L x 5 ft. W x 6 ft. 2 in. H.



































































Note: the following pictures show the exact unit prior to removal.