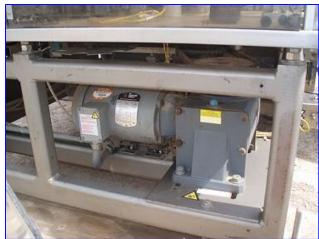

1999 Hoppmann 14-Head Rotary Plug Turret. Model: CMA-24. S/N: 389740. Capacity: 80 CPM. Operates on vacuum air and mechanical pressure. Air supply: 80 psi. Plug dimensions: 2-1/2 in. L x 2 in. W. Maximum container height: 6 in. H. Baldor Electric Motor, 1 hp, 1725 rpm, 208-230/460 V, 3.6-3.4/1.7 amps, 60 Hz, 3 phase. Boston Gear Drive, ratio: 40, final speed: 43 rpm, output torque: 1375 in.-lb. Conveyor infeed/exit height: 2 ft. 9-1/2 in. Overall dimensions: 5 ft. 3 in. L x 5 ft. W x 6 ft. 2 in. H.

Note: the following pictures show the exact unit prior to removal.