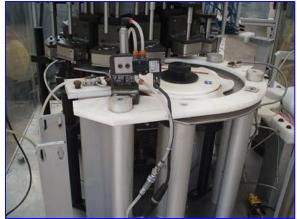

| 1999 Hoppmann Rotary Plug Turret 14 Heads |                   |
|-------------------------------------------|-------------------|
| Mfg: Hoppmann                             | Model: CMA-24     |
| Stock No. ENAE46811.                      | Serial No. 389740 |

1999 Hoppmann 14-Head Rotary Plug Turret. Model: CMA-24. S/N: 389740. Capacity: 80 CPM. Operates on vacuum air and mechanical pressure. Air supply: 80 psi. Plug dimensions: 2-1/2 in. L x 2 in. W. Maximum container height: 6 in. H. Baldor Electric Motor, 1 hp, 1725 rpm, 208-230/460 V, 3.6-3.4/1.7 amps, 60 Hz, 3 phase. Boston Gear Drive, ratio: 40, final speed: 43 rpm, output torque: 1375 in.-lb. Conveyor infeed/exit height: 2 ft. 9-1/2 in. Overall dimensions: 5 ft. 3 in. L x 5 ft. W x 6 ft. 2 in. H.

Note: the following pictures show the exact unit prior to removal.