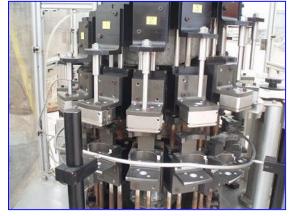

1999 Hoppmann 14-Head Rotary Plug Turret. Model: CMA-24. S/N: 389740. Capacity: 80 CPM. Operates on vacuum air and mechanical pressure. Air supply: 80 psi. Plug dimensions: 2-1/2 in. L x 2 in. W. Maximum container height: 6 in. H. Baldor Electric Motor, 1 hp, 1725 rpm, 208-230/460 V, 3.6-3.4/1.7 amps, 60 Hz, 3 phase. Boston Gear Drive, ratio: 40, final speed: 43 rpm, output torque: 1375 in.-lb. Conveyor infeed/exit height: 2 ft. 9-1/2 in. Overall dimensions: 5 ft. 3 in. L x 5 ft. W x 6 ft. 2 in. H.

Note: the following pictures show the exact unit prior to removal.