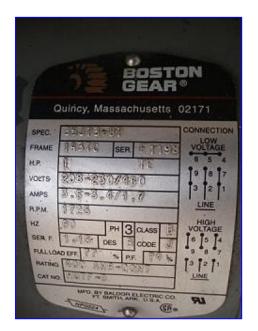

1999 Hoppmann 14-Head Rotary Plug Turret. Model: CMA-24. S/N: 389740. Capacity: 80 CPM. Operates on vacuum air and mechanical pressure. Air supply: 80 psi. Plug dimensions: 2-1/2 in. L x 2 in. W. Maximum container height: 6 in. H. Baldor Electric Motor, 1 hp, 1725 rpm, 208-230/460 V, 3.6-3.4/1.7 amps, 60 Hz, 3 phase. Boston Gear Drive, ratio: 40, final speed: 43 rpm, output torque: 1375 in.-lb. Conveyor infeed/exit height: 2 ft. 9-1/2 in. Overall dimensions: 5 ft. 3 in. L x 5 ft. W x 6 ft. 2 in. H.

Note: the following pictures show the exact unit prior to removal.