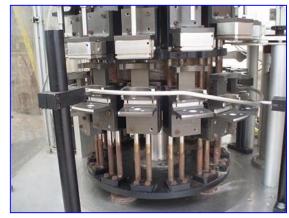

1999 Hoppmann 14-Head Rotary Plug Turret. Model: CMA-24. S/N: 389740. Capacity: 80 CPM. Operates on vacuum air and mechanical pressure. Air supply: 80 psi. Plug dimensions: 2-1/2 in. L x 2 in. W. Maximum container height: 6 in. H. Baldor Electric Motor, 1 hp, 1725 rpm, 208-230/460 V, 3.6-3.4/1.7 amps, 60 Hz, 3 phase. Boston Gear Drive, ratio: 40, final speed: 43 rpm, output torque: 1375 in.-lb. Conveyor infeed/exit height: 2 ft. 9-1/2 in. Overall dimensions: 5 ft. 3 in. L x 5 ft. W x 6 ft. 2 in. H.

Note: the following pictures show the exact unit prior to removal.