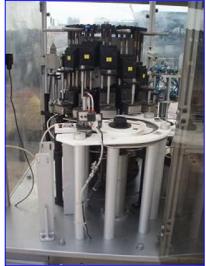

| 1999 Hoppmann Rotary Plug Turret 14 Heads |                   |
|-------------------------------------------|-------------------|
| Mfg: Hoppmann                             | Model: CMA-24     |
| Stock No. ENAE46811.                      | Serial No. 389740 |

1999 Hoppmann 14-Head Rotary Plug Turret. Model: CMA-24. S/N: 389740. Capacity: 80 CPM. Operates on vacuum air and mechanical pressure. Air supply: 80 psi. Plug dimensions: 2-1/2 in. L x 2 in. W. Maximum container height: 6 in. H. Baldor Electric Motor, 1 hp, 1725 rpm, 208-230/460 V, 3.6-3.4/1.7 amps, 60 Hz, 3 phase. Boston Gear Drive, ratio: 40, final speed: 43 rpm, output torque: 1375 in.-lb. Conveyor infeed/exit height: 2 ft. 9-1/2 in. Overall dimensions: 5 ft. 3 in. L x 5 ft. W x 6 ft. 2 in. H.

Note: the following pictures show the exact unit prior to removal.