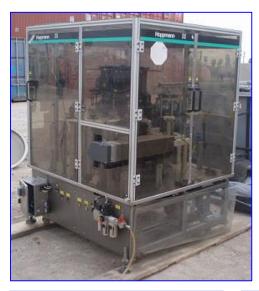

| 1999 Hoppmann Rotary Plug Turret 14 Heads |                   |
|-------------------------------------------|-------------------|
| Mfg: Hoppmann                             | Model: CMA-24     |
| Stock No. ENAE46811.                      | Serial No. 389740 |

1999 Hoppmann 14-Head Rotary Plug Turret. Model: CMA-24. S/N: 389740. Capacity: 80 CPM. Operates on vacuum air and mechanical pressure. Air supply: 80 psi. Plug dimensions: 2-1/2 in. L x 2 in. W. Maximum container height: 6 in. H. Baldor Electric Motor, 1 hp, 1725 rpm, 208-230/460 V, 3.6-3.4/1.7 amps, 60 Hz, 3 phase. Boston Gear Drive, ratio: 40, final speed: 43 rpm, output torque: 1375 in.-lb. Conveyor infeed/exit height: 2 ft. 9-1/2 in. Overall dimensions: 5 ft. 3 in. L x 5 ft. W x 6 ft. 2 in. H.

Note: the following pictures show the exact unit prior to removal.