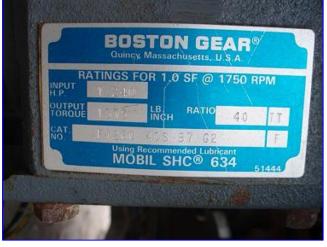

1999 Hoppmann 14-Head Rotary Plug Turret. Model: CMA-24. S/N: 389740. Capacity: 80 CPM. Operates on vacuum air and mechanical pressure. Air supply: 80 psi. Plug dimensions: 2-1/2 in. L x 2 in. W. Maximum container height: 6 in. H. Baldor Electric Motor, 1 hp, 1725 rpm, 208-230/460 V, 3.6-3.4/1.7 amps, 60 Hz, 3 phase. Boston Gear Drive, ratio: 40, final speed: 43 rpm, output torque: 1375 in.-lb. Conveyor infeed/exit height: 2 ft. 9-1/2 in. Overall dimensions: 5 ft. 3 in. L x 5 ft. W x 6 ft. 2 in. H.

Note: the following pictures show the exact unit prior to removal.