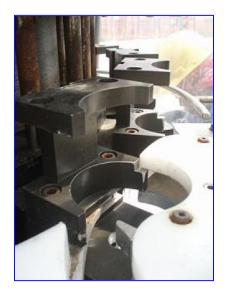

1999 Hoppmann 14-Head Rotary Plug Turret. Model: CMA-24. S/N: 389740. Capacity: 80 CPM. Operates on vacuum air and mechanical pressure. Air supply: 80 psi. Plug dimensions: 2-1/2 in. L x 2 in. W. Maximum container height: 6 in. H. Baldor Electric Motor, 1 hp, 1725 rpm, 208-230/460 V, 3.6-3.4/1.7 amps, 60 Hz, 3 phase. Boston Gear Drive, ratio: 40, final speed: 43 rpm, output torque: 1375 in.-lb. Conveyor infeed/exit height: 2 ft. 9-1/2 in. Overall dimensions: 5 ft. 3 in. L x 5 ft. W x 6 ft. 2 in. H.

Note: the following pictures show the exact unit prior to removal.