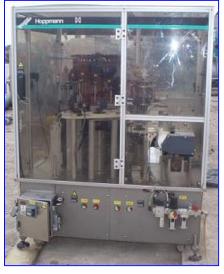

| 1999 Hoppmann Rotary Plug Turret 14 Heads |                   |
|-------------------------------------------|-------------------|
| Mfg: Hoppmann                             | Model: CMA-24     |
| Stock No. ENAE46811.                      | Serial No. 389740 |

1999 Hoppmann 14-Head Rotary Plug Turret. Model: CMA-24. S/N: 389740. Capacity: 80 CPM. Operates on vacuum air and mechanical pressure. Air supply: 80 psi. Plug dimensions: 2-1/2 in. L x 2 in. W. Maximum container height: 6 in. H. Baldor Electric Motor, 1 hp, 1725 rpm, 208-230/460 V, 3.6-3.4/1.7 amps, 60 Hz, 3 phase. Boston Gear Drive, ratio: 40, final speed: 43 rpm, output torque: 1375 in.-lb. Conveyor infeed/exit height: 2 ft. 9-1/2 in. Overall dimensions: 5 ft. 3 in. L x 5 ft. W x 6 ft. 2 in. H.

Note: the following pictures show the exact unit prior to removal.