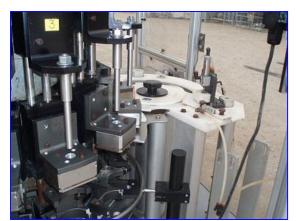

| 1999 Hoppmann Rotary Plug Turret 14 Heads |                   |
|-------------------------------------------|-------------------|
| Mfg: Hoppmann                             | Model: CMA-24     |
| Stock No. ENAE46811.                      | Serial No. 389740 |

1999 Hoppmann 14-Head Rotary Plug Turret. Model: CMA-24. S/N: 389740. Capacity: 80 CPM. Operates on vacuum air and mechanical pressure. Air supply: 80 psi. Plug dimensions: 2-1/2 in. L x 2 in. W. Maximum container height: 6 in. H. Baldor Electric Motor, 1 hp, 1725 rpm, 208-230/460 V, 3.6-3.4/1.7 amps, 60 Hz, 3 phase. Boston Gear Drive, ratio: 40, final speed: 43 rpm, output torque: 1375 in.-lb. Conveyor infeed/exit height: 2 ft. 9-1/2 in. Overall dimensions: 5 ft. 3 in. L x 5 ft. W x 6 ft. 2 in. H.

Note: the following pictures show the exact unit prior to removal.