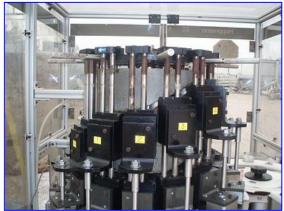

1999 Hoppmann 14-Head Rotary Plug Turret. Model: CMA-24. S/N: 389740. Capacity: 80 CPM. Operates on vacuum air and mechanical pressure. Air supply: 80 psi. Plug dimensions: 2-1/2 in. L x 2 in. W. Maximum container height: 6 in. H. Baldor Electric Motor, 1 hp, 1725 rpm, 208-230/460 V, 3.6-3.4/1.7 amps, 60 Hz, 3 phase. Boston Gear Drive, ratio: 40, final speed: 43 rpm, output torque: 1375 in.-lb. Conveyor infeed/exit height: 2 ft. 9-1/2 in. Overall dimensions: 5 ft. 3 in. L x 5 ft. W x 6 ft. 2 in. H.

Note: the following pictures show the exact unit prior to removal.