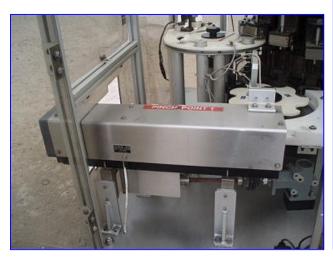

1999 Hoppmann 14-Head Rotary Plug Turret. Model: CMA-24. S/N: 389740. Capacity: 80 CPM. Operates on vacuum air and mechanical pressure. Air supply: 80 psi. Plug dimensions: 2-1/2 in. L x 2 in. W. Maximum container height: 6 in. H. Baldor Electric Motor, 1 hp, 1725 rpm, 208-230/460 V, 3.6-3.4/1.7 amps, 60 Hz, 3 phase. Boston Gear Drive, ratio: 40, final speed: 43 rpm, output torque: 1375 in.-lb. Conveyor infeed/exit height: 2 ft. 9-1/2 in. Overall dimensions: 5 ft. 3 in. L x 5 ft. W x 6 ft. 2 in. H.

Note: the following pictures show the exact unit prior to removal.