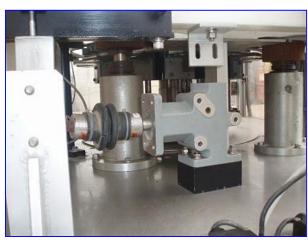

1999 Hoppmann 14-Head Rotary Plug Turret. Model: CMA-24. S/N: 389740. Capacity: 80 CPM. Operates on vacuum air and mechanical pressure. Air supply: 80 psi. Plug dimensions: 2-1/2 in. L x 2 in. W. Maximum container height: 6 in. H. Baldor Electric Motor, 1 hp, 1725 rpm, 208-230/460 V, 3.6-3.4/1.7 amps, 60 Hz, 3 phase. Boston Gear Drive, ratio: 40, final speed: 43 rpm, output torque: 1375 in.-lb. Conveyor infeed/exit height: 2 ft. 9-1/2 in. Overall dimensions: 5 ft. 3 in. L x 5 ft. W x 6 ft. 2 in. H.

Note: the following pictures show the exact unit prior to removal.