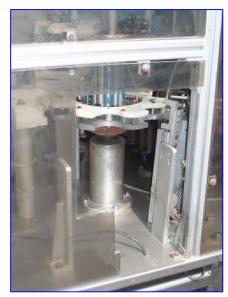

1999 Hoppmann 14-Head Rotary Plug Turret. Model: CMA-24. S/N: 389740. Capacity: 80 CPM. Operates on vacuum air and mechanical pressure. Air supply: 80 psi. Plug dimensions: 2-1/2 in. L x 2 in. W. Maximum container height: 6 in. H. Baldor Electric Motor, 1 hp, 1725 rpm, 208-230/460 V, 3.6-3.4/1.7 amps, 60 Hz, 3 phase. Boston Gear Drive, ratio: 40, final speed: 43 rpm, output torque: 1375 in.-lb. Conveyor infeed/exit height: 2 ft. 9-1/2 in. Overall dimensions: 5 ft. 3 in. L x 5 ft. W x 6 ft. 2 in. H.

Note: the following pictures show the exact unit prior to removal.