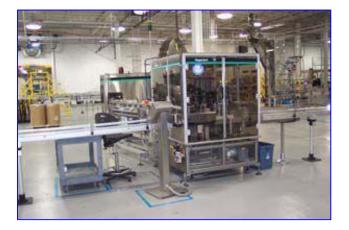

----|-------------------|
| Mfg: Hoppmann                             | Model: CMA-24     |
| Stock No. ENAE46811.                      | Serial No. 389740 |

1999 Hoppmann 14-Head Rotary Plug Turret. Model: CMA-24. S/N: 389740. Capacity: 80 CPM. Operates on vacuum air and mechanical pressure. Air supply: 80 psi. Plug dimensions: 2-1/2 in. L x 2 in. W. Maximum container height: 6 in. H. Baldor Electric Motor, 1 hp, 1725 rpm, 208-230/460 V, 3.6-3.4/1.7 amps, 60 Hz, 3 phase. Boston Gear Drive, ratio: 40, final speed: 43 rpm, output torque: 1375 in.-lb. Conveyor infeed/exit height: 2 ft. 9-1/2 in. Overall dimensions: 5 ft. 3 in. L x 5 ft. W x 6 ft. 2 in. H.



































































Note: the following pictures show the exact unit prior to removal.