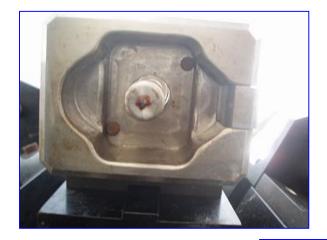

Plug Turret 14 Heads |                   |
|-------------------------------------------|-------------------|
| Mfg: Hoppmann                             | Model: CMA-24     |
| Stock No. ENAE46811.                      | Serial No. 389740 |

1999 Hoppmann 14-Head Rotary Plug Turret. Model: CMA-24. S/N: 389740. Capacity: 80 CPM. Operates on vacuum air and mechanical pressure. Air supply: 80 psi. Plug dimensions: 2-1/2 in. L x 2 in. W. Maximum container height: 6 in. H. Baldor Electric Motor, 1 hp, 1725 rpm, 208-230/460 V, 3.6-3.4/1.7 amps, 60 Hz, 3 phase. Boston Gear Drive, ratio: 40, final speed: 43 rpm, output torque: 1375 in.-lb. Conveyor infeed/exit height: 2 ft. 9-1/2 in. Overall dimensions: 5 ft. 3 in. L x 5 ft. W x 6 ft. 2 in. H.



































































Note: the following pictures show the exact unit prior to removal.