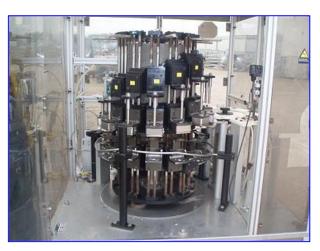

| 1999 Hoppmann Rotary Plug Turret 14 Heads |                   |
|-------------------------------------------|-------------------|
| Mfg: Hoppmann                             | Model: CMA-24     |
| Stock No. ENAE46811.                      | Serial No. 389740 |

1999 Hoppmann 14-Head Rotary Plug Turret. Model: CMA-24. S/N: 389740. Capacity: 80 CPM. Operates on vacuum air and mechanical pressure. Air supply: 80 psi. Plug dimensions: 2-1/2 in. L x 2 in. W. Maximum container height: 6 in. H. Baldor Electric Motor, 1 hp, 1725 rpm, 208-230/460 V, 3.6-3.4/1.7 amps, 60 Hz, 3 phase. Boston Gear Drive, ratio: 40, final speed: 43 rpm, output torque: 1375 in.-lb. Conveyor infeed/exit height: 2 ft. 9-1/2 in. Overall dimensions: 5 ft. 3 in. L x 5 ft. W x 6 ft. 2 in. H.

Note: the following pictures show the exact unit prior to removal.