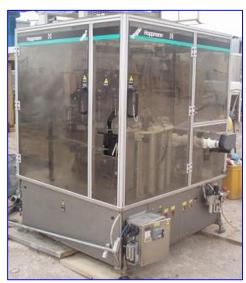

| 1999 Hoppmann Rotary Plug Turret 14 Heads |                   |
|-------------------------------------------|-------------------|
| Mfg: Hoppmann                             | Model: CMA-24     |
| Stock No. ENAE46811.                      | Serial No. 389740 |

1999 Hoppmann 14-Head Rotary Plug Turret. Model: CMA-24. S/N: 389740. Capacity: 80 CPM. Operates on vacuum air and mechanical pressure. Air supply: 80 psi. Plug dimensions: 2-1/2 in. L x 2 in. W. Maximum container height: 6 in. H. Baldor Electric Motor, 1 hp, 1725 rpm, 208-230/460 V, 3.6-3.4/1.7 amps, 60 Hz, 3 phase. Boston Gear Drive, ratio: 40, final speed: 43 rpm, output torque: 1375 in.-lb. Conveyor infeed/exit height: 2 ft. 9-1/2 in. Overall dimensions: 5 ft. 3 in. L x 5 ft. W x 6 ft. 2 in. H.

Note: the following pictures show the exact unit prior to removal.