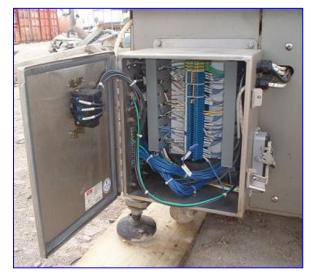

tary Plug Turret 14 Heads |                   |
|-------------------------------------------|-------------------|
| Mfg: Hoppmann                             | Model: CMA-24     |
| Stock No. ENAE46811.                      | Serial No. 389740 |

1999 Hoppmann 14-Head Rotary Plug Turret. Model: CMA-24. S/N: 389740. Capacity: 80 CPM. Operates on vacuum air and mechanical pressure. Air supply: 80 psi. Plug dimensions: 2-1/2 in. L x 2 in. W. Maximum container height: 6 in. H. Baldor Electric Motor, 1 hp, 1725 rpm, 208-230/460 V, 3.6-3.4/1.7 amps, 60 Hz, 3 phase. Boston Gear Drive, ratio: 40, final speed: 43 rpm, output torque: 1375 in.-lb. Conveyor infeed/exit height: 2 ft. 9-1/2 in. Overall dimensions: 5 ft. 3 in. L x 5 ft. W x 6 ft. 2 in. H.



































































Note: the following pictures show the exact unit prior to removal.