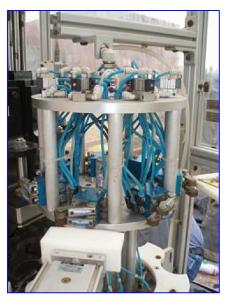

1999 Hoppmann 14-Head Rotary Plug Turret. Model: CMA-24. S/N: 389740. Capacity: 80 CPM. Operates on vacuum air and mechanical pressure. Air supply: 80 psi. Plug dimensions: 2-1/2 in. L x 2 in. W. Maximum container height: 6 in. H. Baldor Electric Motor, 1 hp, 1725 rpm, 208-230/460 V, 3.6-3.4/1.7 amps, 60 Hz, 3 phase. Boston Gear Drive, ratio: 40, final speed: 43 rpm, output torque: 1375 in.-lb. Conveyor infeed/exit height: 2 ft. 9-1/2 in. Overall dimensions: 5 ft. 3 in. L x 5 ft. W x 6 ft. 2 in. H.

Note: the following pictures show the exact unit prior to removal.