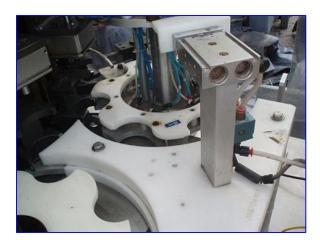

1999 Hoppmann 14-Head Rotary Plug Turret. Model: CMA-24. S/N: 389740. Capacity: 80 CPM. Operates on vacuum air and mechanical pressure. Air supply: 80 psi. Plug dimensions: 2-1/2 in. L x 2 in. W. Maximum container height: 6 in. H. Baldor Electric Motor, 1 hp, 1725 rpm, 208-230/460 V, 3.6-3.4/1.7 amps, 60 Hz, 3 phase. Boston Gear Drive, ratio: 40, final speed: 43 rpm, output torque: 1375 in.-lb. Conveyor infeed/exit height: 2 ft. 9-1/2 in. Overall dimensions: 5 ft. 3 in. L x 5 ft. W x 6 ft. 2 in. H.

Note: the following pictures show the exact unit prior to removal.