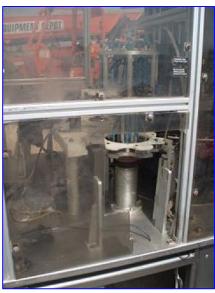

1999 Hoppmann 14-Head Rotary Plug Turret. Model: CMA-24. S/N: 389740. Capacity: 80 CPM. Operates on vacuum air and mechanical pressure. Air supply: 80 psi. Plug dimensions: 2-1/2 in. L x 2 in. W. Maximum container height: 6 in. H. Baldor Electric Motor, 1 hp, 1725 rpm, 208-230/460 V, 3.6-3.4/1.7 amps, 60 Hz, 3 phase. Boston Gear Drive, ratio: 40, final speed: 43 rpm, output torque: 1375 in.-lb. Conveyor infeed/exit height: 2 ft. 9-1/2 in. Overall dimensions: 5 ft. 3 in. L x 5 ft. W x 6 ft. 2 in. H.

Note: the following pictures show the exact unit prior to removal.