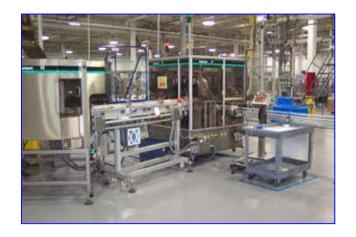

------|-------------------|
| Mfg: Hoppmann                             | Model: CMA-24     |
| Stock No. ENAE46811.                      | Serial No. 389740 |

1999 Hoppmann 14-Head Rotary Plug Turret. Model: CMA-24. S/N: 389740. Capacity: 80 CPM. Operates on vacuum air and mechanical pressure. Air supply: 80 psi. Plug dimensions: 2-1/2 in. L x 2 in. W. Maximum container height: 6 in. H. Baldor Electric Motor, 1 hp, 1725 rpm, 208-230/460 V, 3.6-3.4/1.7 amps, 60 Hz, 3 phase. Boston Gear Drive, ratio: 40, final speed: 43 rpm, output torque: 1375 in.-lb. Conveyor infeed/exit height: 2 ft. 9-1/2 in. Overall dimensions: 5 ft. 3 in. L x 5 ft. W x 6 ft. 2 in. H.



































































Note: the following pictures show the exact unit prior to removal.