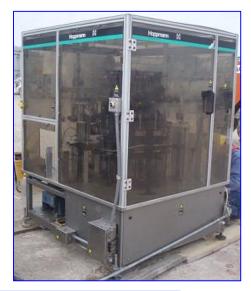

| 1999 Hoppmann Rotary Plug Turret 14 Heads |                   |
|-------------------------------------------|-------------------|
| Mfg: Hoppmann                             | Model: CMA-24     |
| Stock No. ENAE46811.                      | Serial No. 389740 |

1999 Hoppmann 14-Head Rotary Plug Turret. Model: CMA-24. S/N: 389740. Capacity: 80 CPM. Operates on vacuum air and mechanical pressure. Air supply: 80 psi. Plug dimensions: 2-1/2 in. L x 2 in. W. Maximum container height: 6 in. H. Baldor Electric Motor, 1 hp, 1725 rpm, 208-230/460 V, 3.6-3.4/1.7 amps, 60 Hz, 3 phase. Boston Gear Drive, ratio: 40, final speed: 43 rpm, output torque: 1375 in.-lb. Conveyor infeed/exit height: 2 ft. 9-1/2 in. Overall dimensions: 5 ft. 3 in. L x 5 ft. W x 6 ft. 2 in. H.

Note: the following pictures show the exact unit prior to removal.