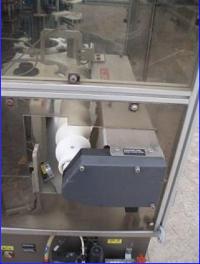

1999 Hoppmann 14-Head Rotary Plug Turret. Model: CMA-24. S/N: 389740. Capacity: 80 CPM. Operates on vacuum air and mechanical pressure. Air supply: 80 psi. Plug dimensions: 2-1/2 in. L x 2 in. W. Maximum container height: 6 in. H. Baldor Electric Motor, 1 hp, 1725 rpm, 208-230/460 V, 3.6-3.4/1.7 amps, 60 Hz, 3 phase. Boston Gear Drive, ratio: 40, final speed: 43 rpm, output torque: 1375 in.-lb. Conveyor infeed/exit height: 2 ft. 9-1/2 in. Overall dimensions: 5 ft. 3 in. L x 5 ft. W x 6 ft. 2 in. H.

Note: the following pictures show the exact unit prior to removal.