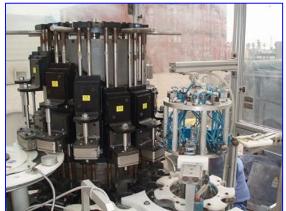

1999 Hoppmann 14-Head Rotary Plug Turret. Model: CMA-24. S/N: 389740. Capacity: 80 CPM. Operates on vacuum air and mechanical pressure. Air supply: 80 psi. Plug dimensions: 2-1/2 in. L x 2 in. W. Maximum container height: 6 in. H. Baldor Electric Motor, 1 hp, 1725 rpm, 208-230/460 V, 3.6-3.4/1.7 amps, 60 Hz, 3 phase. Boston Gear Drive, ratio: 40, final speed: 43 rpm, output torque: 1375 in.-lb. Conveyor infeed/exit height: 2 ft. 9-1/2 in. Overall dimensions: 5 ft. 3 in. L x 5 ft. W x 6 ft. 2 in. H.

Note: the following pictures show the exact unit prior to removal.