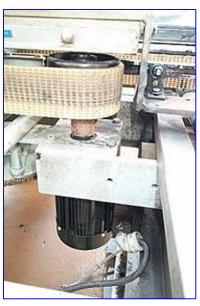

Durable Packaging Corp. Case Sealer. Model: RM-3FCS. S/N: 031194. (2) Transfer conveyors: (1) 71 in. L x 2-1/2 in. H and (1) 89 in. L x 2 in. H. Pneumatic arm and adjustable rails close the box flaps. Overhead tape applicator applies tape for final box sealing. (5) Transfer roller types: (8) 1-3/8 in. dia. x 22 in. L, (23) 1 in. dia. x 14-3/4 in. L, (2) 1 in. dia. x 10 in. L, (11) 1 in. dia. x 18-5/8 in. L, (8) 1 in. x 4 in. H. (2) Dodine Electric Company Motor and Drive, 1/6 hp, 57 rpm, 115 V, 3.6 amps, 60 Hz, single phase, 30:1 ratio, 135 lb/in. torque. Conveyor infeed/discharge height: 28 in. Overall dimensions: 103 in. L x 42 in. W x 77-1/2 in. H.