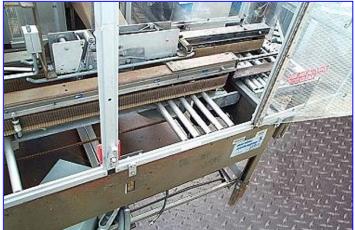

Durable Packaging Corp. Case Sealer. Model: RM-3FCS. S/N: 031194. (2) Transfer conveyors: (1) 71 in. L x 2-1/2 in. H and (1) 89 in. L x 2 in. H. Pneumatic arm and adjustable rails close the box flaps. Overhead tape applicator applies tape for final box sealing. (5) Transfer roller types: (8) 1-3/8 in. dia. x 22 in. L, (23) 1 in. dia. x 14-3/4 in. L, (2) 1 in. dia. x 10 in. L, (11) 1 in. dia. x 18-5/8 in. L, (8) 1 in. x 4 in. H. (2) Dodine Electric Company Motor and Drive, 1/6 hp, 57 rpm, 115 V, 3.6 amps, 60 Hz, single phase, 30:1 ratio, 135 lb/in. torque. Conveyor infeed/discharge height: 28 in. Overall dimensions: 103 in. L x 42 in. W x 77-1/2 in. H.