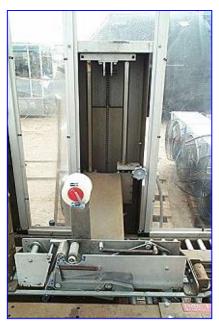

Durable Packaging Corp. Case Sealer. Model: RM-3FCS. S/N: 031194. (2) Transfer conveyors: (1) 71 in. L x 2-1/2 in. H and (1) 89 in. L x 2 in. H. Pneumatic arm and adjustable rails close the box flaps. Overhead tape applicator applies tape for final box sealing. (5) Transfer roller types: (8) 1-3/8 in. dia. x 22 in. L, (23) 1 in. dia. x 14-3/4 in. L, (2) 1 in. dia. x 10 in. L, (11) 1 in. dia. x 18-5/8 in. L, (8) 1 in. x 4 in. H. (2) Dodine Electric Company Motor and Drive, 1/6 hp, 57 rpm, 115 V, 3.6 amps, 60 Hz, single phase, 30:1 ratio, 135 lb/in. torque. Conveyor infeed/discharge height: 28 in. Overall dimensions: 103 in. L x 42 in. W x 77-1/2 in. H.