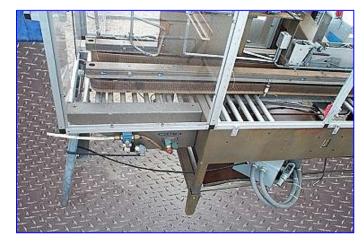

Durable Packaging Corp. Case Sealer. Model: RM-3FCS. S/N: 031194. (2) Transfer conveyors: (1) 71 in. L x 2-1/2 in. H and (1) 89 in. L x 2 in. H. Pneumatic arm and adjustable rails close the box flaps. Overhead tape applicator applies tape for final box sealing. (5) Transfer roller types: (8) 1-3/8 in. dia. x 22 in. L, (23) 1 in. dia. x 14-3/4 in. L, (2) 1 in. dia. x 10 in. L, (11) 1 in. dia. x 18-5/8 in. L, (8) 1 in. x 4 in. H. (2) Dodine Electric Company Motor and Drive, 1/6 hp, 57 rpm, 115 V, 3.6 amps, 60 Hz, single phase, 30:1 ratio, 135 lb/in. torque. Conveyor infeed/discharge height: 28 in. Overall dimensions: 103 in. L x 42 in. W x 77-1/2 in. H.