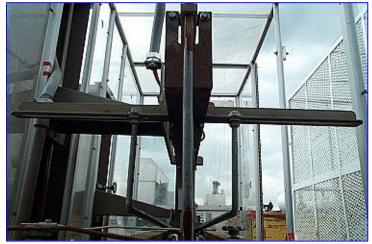

Durable Packaging Corp. Case Sealer. Model: RM-3FCS. S/N: 031194. (2) Transfer conveyors: (1) 71 in. L x 2-1/2 in. H and (1) 89 in. L x 2 in. H. Pneumatic arm and adjustable rails close the box flaps. Overhead tape applicator applies tape for final box sealing. (5) Transfer roller types: (8) 1-3/8 in. dia. x 22 in. L, (23) 1 in. dia. x 14-3/4 in. L, (2) 1 in. dia. x 10 in. L, (11) 1 in. dia. x 18-5/8 in. L, (8) 1 in. x 4 in. H. (2) Dodine Electric Company Motor and Drive, 1/6 hp, 57 rpm, 115 V, 3.6 amps, 60 Hz, single phase, 30:1 ratio, 135 lb/in. torque. Conveyor infeed/discharge height: 28 in. Overall dimensions: 103 in. L x 42 in. W x 77-1/2 in. H.