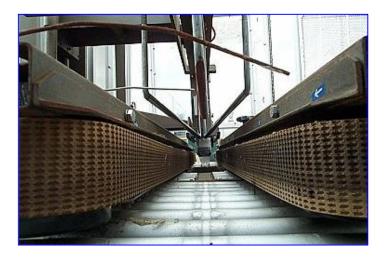

Durable Packaging Corp. Case Sealer. Model: RM-3FCS. S/N: 031194. (2) Transfer conveyors: (1) 71 in. L x 2-1/2 in. H and (1) 89 in. L x 2 in. H. Pneumatic arm and adjustable rails close the box flaps. Overhead tape applicator applies tape for final box sealing. (5) Transfer roller types: (8) 1-3/8 in. dia. x 22 in. L, (23) 1 in. dia. x 14-3/4 in. L, (2) 1 in. dia. x 10 in. L, (11) 1 in. dia. x 18-5/8 in. L, (8) 1 in. x 4 in. H. (2) Dodine Electric Company Motor and Drive, 1/6 hp, 57 rpm, 115 V, 3.6 amps, 60 Hz, single phase, 30:1 ratio, 135 lb/in. torque. Conveyor infeed/discharge height: 28 in. Overall dimensions: 103 in. L x 42 in. W x 77-1/2 in. H.