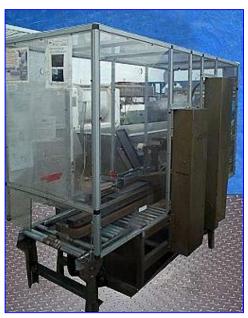

| Durable Packaging Corp. Case Sealer |                   |
|-------------------------------------|-------------------|
| Mfg: Durable Packaging Corp.        | Model: RM-3FCS    |
| Stock No. ENAE58353B.               | Serial No. 031194 |

Durable Packaging Corp. Case Sealer. Model: RM-3FCS. S/N: 031194. (2) Transfer conveyors: (1) 71 in. L x 2-1/2 in. H and (1) 89 in. L x 2 in. H. Pneumatic arm and adjustable rails close the box flaps. Overhead tape applicator applies tape for final box sealing. (5) Transfer roller types: (8) 1-3/8 in. dia. x 22 in. L, (23) 1 in. dia. x 14-3/4 in. L, (2) 1 in. dia. x 10 in. L, (11) 1 in. dia. x 18-5/8 in. L, (8) 1 in. x 4 in. H. (2) Dodine Electric Company Motor and Drive, 1/6 hp, 57 rpm, 115 V, 3.6 amps, 60 Hz, single phase, 30:1 ratio, 135 lb/in. torque. Conveyor infeed/discharge height: 28 in. Overall dimensions: 103 in. L x 42 in. W x 77-1/2 in. H.