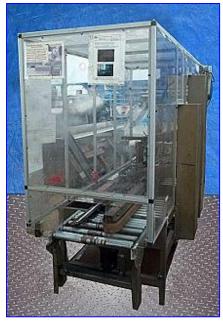

Durable Packaging Corp. Case Sealer. Model: RM-3FCS. S/N: 031194. (2) Transfer conveyors: (1) 71 in. L x 2-1/2 in. H and (1) 89 in. L x 2 in. H. Pneumatic arm and adjustable rails close the box flaps. Overhead tape applicator applies tape for final box sealing. (5) Transfer roller types: (8) 1-3/8 in. dia. x 22 in. L, (23) 1 in. dia. x 14-3/4 in. L, (2) 1 in. dia. x 10 in. L, (11) 1 in. dia. x 18-5/8 in. L, (8) 1 in. x 4 in. H. (2) Dodine Electric Company Motor and Drive, 1/6 hp, 57 rpm, 115 V, 3.6 amps, 60 Hz, single phase, 30:1 ratio, 135 lb/in. torque. Conveyor infeed/discharge height: 28 in. Overall dimensions: 103 in. L x 42 in. W x 77-1/2 in. H.