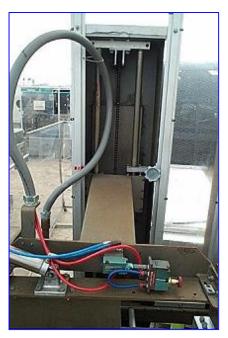

Durable Packaging Corp. Case Sealer. Model: RM-3FCS. S/N: 031194. (2) Transfer conveyors: (1) 71 in. L x 2-1/2 in. H and (1) 89 in. L x 2 in. H. Pneumatic arm and adjustable rails close the box flaps. Overhead tape applicator applies tape for final box sealing. (5) Transfer roller types: (8) 1-3/8 in. dia. x 22 in. L, (23) 1 in. dia. x 14-3/4 in. L, (2) 1 in. dia. x 10 in. L, (11) 1 in. dia. x 18-5/8 in. L, (8) 1 in. x 4 in. H. (2) Dodine Electric Company Motor and Drive, 1/6 hp, 57 rpm, 115 V, 3.6 amps, 60 Hz, single phase, 30:1 ratio, 135 lb/in. torque. Conveyor infeed/discharge height: 28 in. Overall dimensions: 103 in. L x 42 in. W x 77-1/2 in. H.