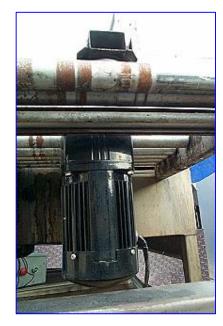

Durable Packaging Corp. Case Sealer. Model: RM-3FCS. S/N: 031194. (2) Transfer conveyors: (1) 71 in. L x 2-1/2 in. H and (1) 89 in. L x 2 in. H. Pneumatic arm and adjustable rails close the box flaps. Overhead tape applicator applies tape for final box sealing. (5) Transfer roller types: (8) 1-3/8 in. dia. x 22 in. L, (23) 1 in. dia. x 14-3/4 in. L, (2) 1 in. dia. x 10 in. L, (11) 1 in. dia. x 18-5/8 in. L, (8) 1 in. x 4 in. H. (2) Dodine Electric Company Motor and Drive, 1/6 hp, 57 rpm, 115 V, 3.6 amps, 60 Hz, single phase, 30:1 ratio, 135 lb/in. torque. Conveyor infeed/discharge height: 28 in. Overall dimensions: 103 in. L x 42 in. W x 77-1/2 in. H.