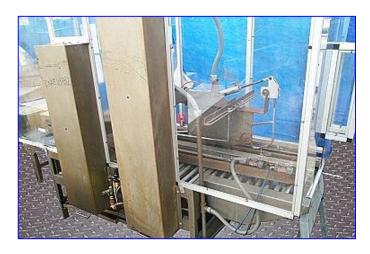

Durable Packaging Corp. Case Sealer. Model: RM-3FCS. S/N: 031194. (2) Transfer conveyors: (1) 71 in. L x 2-1/2 in. H and (1) 89 in. L x 2 in. H. Pneumatic arm and adjustable rails close the box flaps. Overhead tape applicator applies tape for final box sealing. (5) Transfer roller types: (8) 1-3/8 in. dia. x 22 in. L, (23) 1 in. dia. x 14-3/4 in. L, (2) 1 in. dia. x 10 in. L, (11) 1 in. dia. x 18-5/8 in. L, (8) 1 in. x 4 in. H. (2) Dodine Electric Company Motor and Drive, 1/6 hp, 57 rpm, 115 V, 3.6 amps, 60 Hz, single phase, 30:1 ratio, 135 lb/in. torque. Conveyor infeed/discharge height: 28 in. Overall dimensions: 103 in. L x 42 in. W x 77-1/2 in. H.