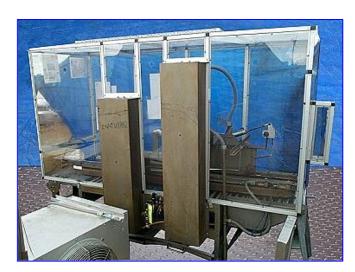

Durable Packaging Corp. Case Sealer. Model: RM-3FCS. S/N: 031194. (2) Transfer conveyors: (1) 71 in. L x 2-1/2 in. H and (1) 89 in. L x 2 in. H. Pneumatic arm and adjustable rails close the box flaps. Overhead tape applicator applies tape for final box sealing. (5) Transfer roller types: (8) 1-3/8 in. dia. x 22 in. L, (23) 1 in. dia. x 14-3/4 in. L, (2) 1 in. dia. x 10 in. L, (11) 1 in. dia. x 18-5/8 in. L, (8) 1 in. x 4 in. H. (2) Dodine Electric Company Motor and Drive, 1/6 hp, 57 rpm, 115 V, 3.6 amps, 60 Hz, single phase, 30:1 ratio, 135 lb/in. torque. Conveyor infeed/discharge height: 28 in. Overall dimensions: 103 in. L x 42 in. W x 77-1/2 in. H.