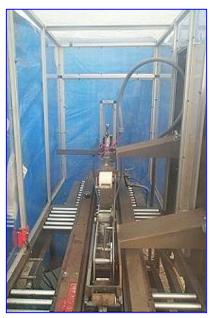

Durable Packaging Corp. Case Sealer. Model: RM-3FCS. S/N: 031194. (2) Transfer conveyors: (1) 71 in. L x 2-1/2 in. H and (1) 89 in. L x 2 in. H. Pneumatic arm and adjustable rails close the box flaps. Overhead tape applicator applies tape for final box sealing. (5) Transfer roller types: (8) 1-3/8 in. dia. x 22 in. L, (23) 1 in. dia. x 14-3/4 in. L, (2) 1 in. dia. x 10 in. L, (11) 1 in. dia. x 18-5/8 in. L, (8) 1 in. x 4 in. H. (2) Dodine Electric Company Motor and Drive, 1/6 hp, 57 rpm, 115 V, 3.6 amps, 60 Hz, single phase, 30:1 ratio, 135 lb/in. torque. Conveyor infeed/discharge height: 28 in. Overall dimensions: 103 in. L x 42 in. W x 77-1/2 in. H.