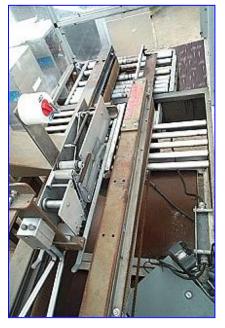

Durable Packaging Corp. Case Sealer. Model: RM-3FCS. S/N: 031194. (2) Transfer conveyors: (1) 71 in. L x 2-1/2 in. H and (1) 89 in. L x 2 in. H. Pneumatic arm and adjustable rails close the box flaps. Overhead tape applicator applies tape for final box sealing. (5) Transfer roller types: (8) 1-3/8 in. dia. x 22 in. L, (23) 1 in. dia. x 14-3/4 in. L, (2) 1 in. dia. x 10 in. L, (11) 1 in. dia. x 18-5/8 in. L, (8) 1 in. x 4 in. H. (2) Dodine Electric Company Motor and Drive, 1/6 hp, 57 rpm, 115 V, 3.6 amps, 60 Hz, single phase, 30:1 ratio, 135 lb/in. torque. Conveyor infeed/discharge height: 28 in. Overall dimensions: 103 in. L x 42 in. W x 77-1/2 in. H.