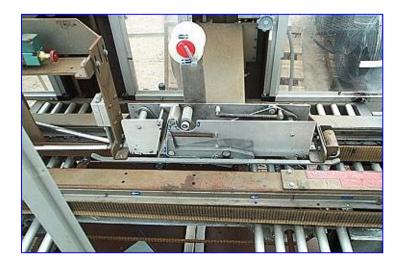

Durable Packaging Corp. Case Sealer. Model: RM-3FCS. S/N: 031194. (2) Transfer conveyors: (1) 71 in. L x 2-1/2 in. H and (1) 89 in. L x 2 in. H. Pneumatic arm and adjustable rails close the box flaps. Overhead tape applicator applies tape for final box sealing. (5) Transfer roller types: (8) 1-3/8 in. dia. x 22 in. L, (23) 1 in. dia. x 14-3/4 in. L, (2) 1 in. dia. x 10 in. L, (11) 1 in. dia. x 18-5/8 in. L, (8) 1 in. x 4 in. H. (2) Dodine Electric Company Motor and Drive, 1/6 hp, 57 rpm, 115 V, 3.6 amps, 60 Hz, single phase, 30:1 ratio, 135 lb/in. torque. Conveyor infeed/discharge height: 28 in. Overall dimensions: 103 in. L x 42 in. W x 77-1/2 in. H.