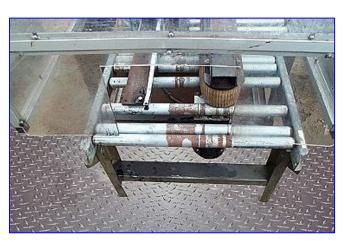

Durable Packaging Corp. Case Sealer. Model: RM-3FCS. S/N: 031194. (2) Transfer conveyors: (1) 71 in. L x 2-1/2 in. H and (1) 89 in. L x 2 in. H. Pneumatic arm and adjustable rails close the box flaps. Overhead tape applicator applies tape for final box sealing. (5) Transfer roller types: (8) 1-3/8 in. dia. x 22 in. L, (23) 1 in. dia. x 14-3/4 in. L, (2) 1 in. dia. x 10 in. L, (11) 1 in. dia. x 18-5/8 in. L, (8) 1 in. x 4 in. H. (2) Dodine Electric Company Motor and Drive, 1/6 hp, 57 rpm, 115 V, 3.6 amps, 60 Hz, single phase, 30:1 ratio, 135 lb/in. torque. Conveyor infeed/discharge height: 28 in. Overall dimensions: 103 in. L x 42 in. W x 77-1/2 in. H.