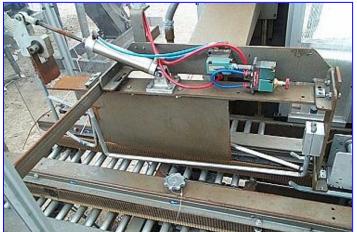

Durable Packaging Corp. Case Sealer. Model: RM-3FCS. S/N: 031194. (2) Transfer conveyors: (1) 71 in. L x 2-1/2 in. H and (1) 89 in. L x 2 in. H. Pneumatic arm and adjustable rails close the box flaps. Overhead tape applicator applies tape for final box sealing. (5) Transfer roller types: (8) 1-3/8 in. dia. x 22 in. L, (23) 1 in. dia. x 14-3/4 in. L, (2) 1 in. dia. x 10 in. L, (11) 1 in. dia. x 18-5/8 in. L, (8) 1 in. x 4 in. H. (2) Dodine Electric Company Motor and Drive, 1/6 hp, 57 rpm, 115 V, 3.6 amps, 60 Hz, single phase, 30:1 ratio, 135 lb/in. torque. Conveyor infeed/discharge height: 28 in. Overall dimensions: 103 in. L x 42 in. W x 77-1/2 in. H.