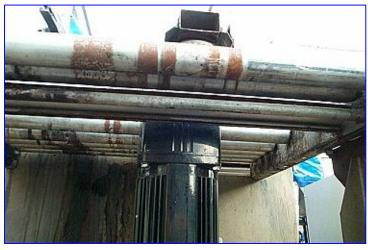

Durable Packaging Corp. Case Sealer. Model: RM-3FCS. S/N: 031194. (2) Transfer conveyors: (1) 71 in. L x 2-1/2 in. H and (1) 89 in. L x 2 in. H. Pneumatic arm and adjustable rails close the box flaps. Overhead tape applicator applies tape for final box sealing. (5) Transfer roller types: (8) 1-3/8 in. dia. x 22 in. L, (23) 1 in. dia. x 14-3/4 in. L, (2) 1 in. dia. x 10 in. L, (11) 1 in. dia. x 18-5/8 in. L, (8) 1 in. x 4 in. H. (2) Dodine Electric Company Motor and Drive, 1/6 hp, 57 rpm, 115 V, 3.6 amps, 60 Hz, single phase, 30:1 ratio, 135 lb/in. torque. Conveyor infeed/discharge height: 28 in. Overall dimensions: 103 in. L x 42 in. W x 77-1/2 in. H.