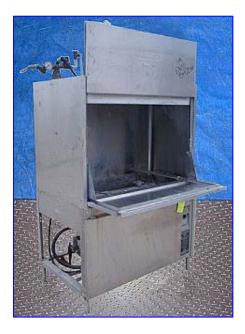

| Hobart Commercial Dishwasher |                        |
|------------------------------|------------------------|
| Mfg: Hobart                  | Model: UW50            |
| Stock No.: ENAE59256         | Serial No.: 85-1023016 |

Hobart Commercial Dishwasher. Model: UW50. S/N: 85-1023016. Inside dimensions: 28-1/2 in. L x 16-1/2 in. W x 14 in. H. Hot water sanitizing: 150 °F (wash temperature), 132 sec (wash cycle), 180 °F (rinse temperature), 24 sec (rinse cycle), building supply flow pressure: 20 +/- 5 psi. Chemical sanitizing: 120 °F (wash temperature), 132 sec (wash cycle), 120 °F (rinse temperature), 24 sec (rinse cycle), building supply flow pressure: 20 +/- 5 psi. Sanitizing solution and rate: 5.2 % sodium hypochlorite (bleach) solution, 20.8 mL within 24 sec. (max); 8.4 % sodium hypochlorite (bleach) solution, 13 ml within 24 sec. (max). Unit is equipped with (4) 3/8 in. dia. x 21 in. L rotating spraybars each with (8) nozzles and (4) 4 in. W x 21 in. L rotating spray bars. 14 in. L x 3 in. W x 10 in. H basket (foreign particles). Can accept up to 16 full sized sheet pans or 140 quart mixing bowl. Electrical requirements: 208 V, 20.3 amps, 60 Hz, 3 phase. Centrifugal Pump with Motor, 5.4 hp, 3460 rpm, 208-360 V, 15/8.8 amps, 3 phase. Inlets: (1) 3/4 in. dia. port (water/chemical sanitizer). Outlets: (1) 1 in. dia. overflow port, (1) 2 in. dia. discharge. Features include: 16 gauge stainless steel construction, two upper and two lower revolving, non-clogging wash arms, adjustable wash cycle timer and timed fill. Overall dimensions: 4ft. L x 2 ft. 10 in. W x 6 ft. 6 in. H. (ACN169).