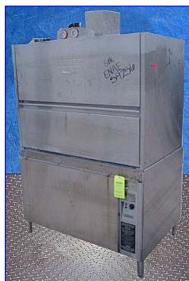

| Hobart Commercial Dishwasher |                        |
|------------------------------|------------------------|
| Mfg: Hobart                  | Model: UW50            |
| Stock No.: ENAE59256         | Serial No.: 85-1023016 |

Hobart Commercial Dishwasher. Model: UW50. S/N: 85-1023016. Inside dimensions: 28-1/2 in. L x 16-1/2 in. W x 14 in. H. Hot water sanitizing: 150 °F (wash temperature), 132 sec (wash cycle), 180 °F (rinse temperature), 24 sec (rinse cycle), building supply flow pressure: 20 +/- 5 psi. Chemical sanitizing: 120 °F (wash temperature), 132 sec (wash cycle), 120 °F (rinse temperature), 24 sec (rinse cycle), building supply flow pressure: 20 +/- 5 psi. Sanitizing solution and rate: 5.2 % sodium hypochlorite (bleach) solution, 20.8 mL within 24 sec. (max); 8.4 % sodium hypochlorite (bleach) solution, 13 ml within 24 sec. (max). Unit is equipped with (4) 3/8 in. dia. x 21 in. L rotating spraybars each with (8) nozzles and (4) 4 in. W x 21 in. L rotating spray bars. 14 in. L x 3 in. W x 10 in. H basket (foreign particles). Can accept up to 16 full sized sheet pans or 140 quart mixing bowl. Electrical requirements: 208 V, 20.3 amps, 60 Hz, 3 phase. Centrifugal Pump with Motor, 5.4 hp, 3460 rpm, 208-360 V, 15/8.8 amps, 3 phase. Inlets: (1) 3/4 in. dia. port (water/chemical sanitizer). Outlets: (1) 1 in. dia. overflow port, (1) 2 in. dia. discharge. Features include: 16 gauge stainless steel construction, two upper and two lower revolving, non-clogging wash arms, adjustable wash cycle timer and timed fill. Overall dimensions: 4ft. L x 2 ft. 10 in. W x 6 ft. 6 in. H. (ACN169).