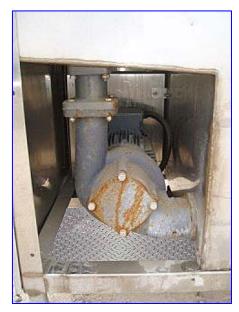

Hobart Commercial Dishwasher. Model: UW50. S/N: 85-1023016. Inside dimensions: 28-1/2 in. L x 16-1/2 in. W x 14 in. H. Hot water sanitizing: 150 °F (wash temperature), 132 sec (wash cycle), 180 °F (rinse temperature), 24 sec (rinse cycle), building supply flow pressure: 20 +/- 5 psi. Chemical sanitizing: 120 °F (wash temperature), 132 sec (wash cycle), 120 °F (rinse temperature), 24 sec (rinse cycle), building supply flow pressure: 20 +/- 5 psi. Sanitizing solution and rate: 5.2 % sodium hypochlorite (bleach) solution, 20.8 mL within 24 sec. (max); 8.4 % sodium hypochlorite (bleach) solution, 13 ml within 24 sec. (max). Unit is equipped with (4) 3/8 in. dia. x 21 in. L rotating spraybars each with (8) nozzles and (4) 4 in. W x 21 in. L rotating spray bars. 14 in. L x 3 in. W x 10 in. H basket (foreign particles). Can accept up to 16 full sized sheet pans or 140 quart mixing bowl. Electrical requirements: 208 V, 20.3 amps, 60 Hz, 3 phase. Centrifugal Pump with Motor, 5.4 hp, 3460 rpm, 208-360 V, 15/8.8 amps, 3 phase. Inlets: (1) 3/4 in. dia. port (water/chemical sanitizer). Outlets: (1) 1 in. dia. overflow port, (1) 2 in. dia. discharge. Features include: 16 gauge stainless steel construction, two upper and two lower revolving, non-clogging wash arms, adjustable wash cycle timer and timed fill. Overall dimensions: 4ft. L x 2 ft. 10 in. W x 6 ft. 6 in. H. (ACN169).