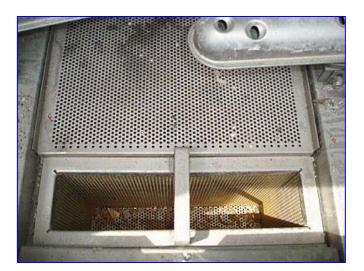

Hobart Commercial Dishwasher. Model: UW50. S/N: 85-1023016. Inside dimensions: 28-1/2 in. L x 16-1/2 in. W x 14 in. H. Hot water sanitizing: 150 °F (wash temperature), 132 sec (wash cycle), 180 °F (rinse temperature), 24 sec (rinse cycle), building supply flow pressure: 20 +/- 5 psi. Chemical sanitizing: 120 °F (wash temperature), 132 sec (wash cycle), 120 °F (rinse temperature), 24 sec (rinse cycle), building supply flow pressure: 20 +/- 5 psi. Sanitizing solution and rate: 5.2 % sodium hypochlorite (bleach) solution, 20.8 mL within 24 sec. (max); 8.4 % sodium hypochlorite (bleach) solution, 13 ml within 24 sec. (max). Unit is equipped with (4) 3/8 in. dia. x 21 in. L rotating spraybars each with (8) nozzles and (4) 4 in. W x 21 in. L rotating spray bars. 14 in. L x 3 in. W x 10 in. H basket (foreign particles). Can accept up to 16 full sized sheet pans or 140 quart mixing bowl. Electrical requirements: 208 V, 20.3 amps, 60 Hz, 3 phase. Centrifugal Pump with Motor, 5.4 hp, 3460 rpm, 208-360 V, 15/8.8 amps, 3 phase. Inlets: (1) 3/4 in. dia. port (water/chemical sanitizer). Outlets: (1) 1 in. dia. overflow port, (1) 2 in. dia. discharge. Features include: 16 gauge stainless steel construction, two upper and two lower revolving, non-clogging wash arms, adjustable wash cycle timer and timed fill. Overall dimensions: 4ft. L x 2 ft. 10 in. W x 6 ft. 6 in. H. (ACN169).