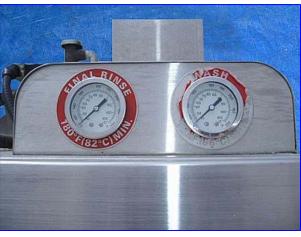

Hobart Commercial Dishwasher. Model: UW50. S/N: 85-1023016. Inside dimensions: 28-1/2 in. L x 16-1/2 in. W x 14 in. H. Hot water sanitizing: 150 °F (wash temperature), 132 sec (wash cycle), 180 °F (rinse temperature), 24 sec (rinse cycle), building supply flow pressure: 20 +/- 5 psi. Chemical sanitizing: 120 °F (wash temperature), 132 sec (wash cycle), 120 °F (rinse temperature), 24 sec (rinse cycle), building supply flow pressure: 20 +/- 5 psi. Sanitizing solution and rate: 5.2 % sodium hypochlorite (bleach) solution, 20.8 mL within 24 sec. (max); 8.4 % sodium hypochlorite (bleach) solution, 13 ml within 24 sec. (max). Unit is equipped with (4) 3/8 in. dia. x 21 in. L rotating spraybars each with (8) nozzles and (4) 4 in. W x 21 in. L rotating spray bars. 14 in. L x 3 in. W x 10 in. H basket (foreign particles). Can accept up to 16 full sized sheet pans or 140 quart mixing bowl. Electrical requirements: 208 V, 20.3 amps, 60 Hz, 3 phase. Centrifugal Pump with Motor, 5.4 hp, 3460 rpm, 208-360 V, 15/8.8 amps, 3 phase. Inlets: (1) 3/4 in. dia. port (water/chemical sanitizer). Outlets: (1) 1 in. dia. overflow port, (1) 2 in. dia. discharge. Features include: 16 gauge stainless steel construction, two upper and two lower revolving, non-clogging wash arms, adjustable wash cycle timer and timed fill. Overall dimensions: 4ft. L x 2 ft. 10 in. W x 6 ft. 6 in. H. (ACN169).

## UW-50 HOT WATER SANITIZING WASH TEMPERATURE 150°F (66°C)MIN. RINSE TEMPERATURE 180°F (82°C)MIN. WASH MIN. 132 SEC. RINSE MIN. 24 SEC. BLDG SUPPLY FLOW PRESS. 20 ±5 P.S.I. UW-50 CHEMICAL SANITIZING

WASH TEMPERATURE 120°F(40°C)MIN. RINSE TEMP 120°F(40°C)MIN. WASH MIN. 132 SEC. RINSE MIN. 24 SEC.