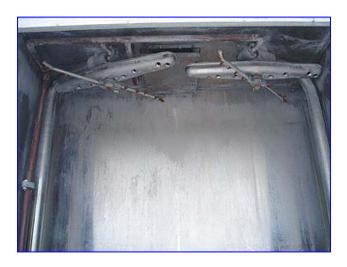

Hobart Commercial Dishwasher. Model: UW50. S/N: 85-1023016. Inside dimensions: 28-1/2 in. L x 16-1/2 in. W x 14 in. H. Hot water sanitizing: 150 °F (wash temperature), 132 sec (wash cycle), 180 °F (rinse temperature), 24 sec (rinse cycle), building supply flow pressure: 20 +/- 5 psi. Chemical sanitizing: 120 °F (wash temperature), 132 sec (wash cycle), 120 °F (rinse temperature), 24 sec (rinse cycle), building supply flow pressure: 20 +/- 5 psi. Sanitizing solution and rate: 5.2 % sodium hypochlorite (bleach) solution, 20.8 mL within 24 sec. (max); 8.4 % sodium hypochlorite (bleach) solution, 13 ml within 24 sec. (max). Unit is equipped with (4) 3/8 in. dia. x 21 in. L rotating spraybars each with (8) nozzles and (4) 4 in. W x 21 in. L rotating spray bars. 14 in. L x 3 in. W x 10 in. H basket (foreign particles). Can accept up to 16 full sized sheet pans or 140 quart mixing bowl. Electrical requirements: 208 V, 20.3 amps, 60 Hz, 3 phase. Centrifugal Pump with Motor, 5.4 hp, 3460 rpm, 208-360 V, 15/8.8 amps, 3 phase. Inlets: (1) 3/4 in. dia. port (water/chemical sanitizer). Outlets: (1) 1 in. dia. overflow port, (1) 2 in. dia. discharge. Features include: 16 gauge stainless steel construction, two upper and two lower revolving, non-clogging wash arms, adjustable wash cycle timer and timed fill. Overall dimensions: 4ft. L x 2 ft. 10 in. W x 6 ft. 6 in. H. (ACN169).