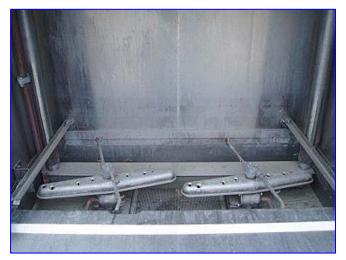

Hobart Commercial Dishwasher. Model: UW50. S/N: 85-1023016. Inside dimensions: 28-1/2 in. L x 16-1/2 in. W x 14 in. H. Hot water sanitizing: 150 °F (wash temperature), 132 sec (wash cycle), 180 °F (rinse temperature), 24 sec (rinse cycle), building supply flow pressure: 20 +/- 5 psi. Chemical sanitizing: 120 °F (wash temperature), 132 sec (wash cycle), 120 °F (rinse temperature), 24 sec (rinse cycle), building supply flow pressure: 20 +/- 5 psi. Sanitizing solution and rate: 5.2 % sodium hypochlorite (bleach) solution, 20.8 mL within 24 sec. (max); 8.4 % sodium hypochlorite (bleach) solution, 13 ml within 24 sec. (max). Unit is equipped with (4) 3/8 in. dia. x 21 in. L rotating spraybars each with (8) nozzles and (4) 4 in. W x 21 in. L rotating spray bars. 14 in. L x 3 in. W x 10 in. H basket (foreign particles). Can accept up to 16 full sized sheet pans or 140 quart mixing bowl. Electrical requirements: 208 V, 20.3 amps, 60 Hz, 3 phase. Centrifugal Pump with Motor, 5.4 hp, 3460 rpm, 208-360 V, 15/8.8 amps, 3 phase. Inlets: (1) 3/4 in. dia. port (water/chemical sanitizer). Outlets: (1) 1 in. dia. overflow port, (1) 2 in. dia. discharge. Features include: 16 gauge stainless steel construction, two upper and two lower revolving, non-clogging wash arms, adjustable wash cycle timer and timed fill. Overall dimensions: 4ft. L x 2 ft. 10 in. W x 6 ft. 6 in. H. (ACN169).