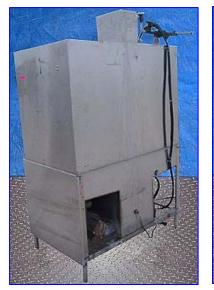

Hobart Commercial Dishwasher. Model: UW50. S/N: 85-1023016. Inside dimensions: 28-1/2 in. L x 16-1/2 in. W x 14 in. H. Hot water sanitizing: 150 °F (wash temperature), 132 sec (wash cycle), 180 °F (rinse temperature), 24 sec (rinse cycle), building supply flow pressure: 20 +/- 5 psi. Chemical sanitizing: 120 °F (wash temperature), 132 sec (wash cycle), 120 °F (rinse temperature), 24 sec (rinse cycle), building supply flow pressure: 20 +/- 5 psi. Sanitizing solution and rate: 5.2 % sodium hypochlorite (bleach) solution, 20.8 mL within 24 sec. (max); 8.4 % sodium hypochlorite (bleach) solution, 13 ml within 24 sec. (max). Unit is equipped with (4) 3/8 in. dia. x 21 in. L rotating spraybars each with (8) nozzles and (4) 4 in. W x 21 in. L rotating spray bars. 14 in. L x 3 in. W x 10 in. H basket (foreign particles). Can accept up to 16 full sized sheet pans or 140 quart mixing bowl. Electrical requirements: 208 V, 20.3 amps, 60 Hz, 3 phase. Centrifugal Pump with Motor, 5.4 hp, 3460 rpm, 208-360 V, 15/8.8 amps, 3 phase. Inlets: (1) 3/4 in. dia. port (water/chemical sanitizer). Outlets: (1) 1 in. dia. overflow port, (1) 2 in. dia. discharge. Features include: 16 gauge stainless steel construction, two upper and two lower revolving, non-clogging wash arms, adjustable wash cycle timer and timed fill. Overall dimensions: 4ft. L x 2 ft. 10 in. W x 6 ft. 6 in. H. (ACN169).