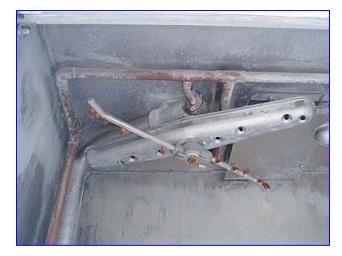

Hobart Commercial Dishwasher. Model: UW50. S/N: 85-1023016. Inside dimensions: 28-1/2 in. L x 16-1/2 in. W x 14 in. H. Hot water sanitizing: 150 °F (wash temperature), 132 sec (wash cycle), 180 °F (rinse temperature), 24 sec (rinse cycle), building supply flow pressure: 20 +/- 5 psi. Chemical sanitizing: 120 °F (wash temperature), 132 sec (wash cycle), 120 °F (rinse temperature), 24 sec (rinse cycle), building supply flow pressure: 20 +/- 5 psi. Sanitizing solution and rate: 5.2 % sodium hypochlorite (bleach) solution, 20.8 mL within 24 sec. (max); 8.4 % sodium hypochlorite (bleach) solution, 13 ml within 24 sec. (max). Unit is equipped with (4) 3/8 in. dia. x 21 in. L rotating spraybars each with (8) nozzles and (4) 4 in. W x 21 in. L rotating spray bars. 14 in. L x 3 in. W x 10 in. H basket (foreign particles). Can accept up to 16 full sized sheet pans or 140 quart mixing bowl. Electrical requirements: 208 V, 20.3 amps, 60 Hz, 3 phase. Centrifugal Pump with Motor, 5.4 hp, 3460 rpm, 208-360 V, 15/8.8 amps, 3 phase. Inlets: (1) 3/4 in. dia. port (water/chemical sanitizer). Outlets: (1) 1 in. dia. overflow port, (1) 2 in. dia. discharge. Features include: 16 gauge stainless steel construction, two upper and two lower revolving, non-clogging wash arms, adjustable wash cycle timer and timed fill. Overall dimensions: 4ft. L x 2 ft. 10 in. W x 6 ft. 6 in. H. (ACN169).