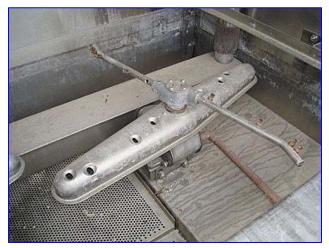

Hobart Commercial Dishwasher. Model: UW50. S/N: 85-1023016. Inside dimensions: 28-1/2 in. L x 16-1/2 in. W x 14 in. H. Hot water sanitizing: 150 °F (wash temperature), 132 sec (wash cycle), 180 °F (rinse temperature), 24 sec (rinse cycle), building supply flow pressure: 20 +/- 5 psi. Chemical sanitizing: 120 °F (wash temperature), 132 sec (wash cycle), 120 °F (rinse temperature), 24 sec (rinse cycle), building supply flow pressure: 20 +/- 5 psi. Sanitizing solution and rate: 5.2 % sodium hypochlorite (bleach) solution, 20.8 mL within 24 sec. (max); 8.4 % sodium hypochlorite (bleach) solution, 13 ml within 24 sec. (max). Unit is equipped with (4) 3/8 in. dia. x 21 in. L rotating spraybars each with (8) nozzles and (4) 4 in. W x 21 in. L rotating spray bars. 14 in. L x 3 in. W x 10 in. H basket (foreign particles). Can accept up to 16 full sized sheet pans or 140 quart mixing bowl. Electrical requirements: 208 V, 20.3 amps, 60 Hz, 3 phase. Centrifugal Pump with Motor, 5.4 hp, 3460 rpm, 208-360 V, 15/8.8 amps, 3 phase. Inlets: (1) 3/4 in. dia. port (water/chemical sanitizer). Outlets: (1) 1 in. dia. overflow port, (1) 2 in. dia. discharge. Features include: 16 gauge stainless steel construction, two upper and two lower revolving, non-clogging wash arms, adjustable wash cycle timer and timed fill. Overall dimensions: 4ft. L x 2 ft. 10 in. W x 6 ft. 6 in. H. (ACN169).