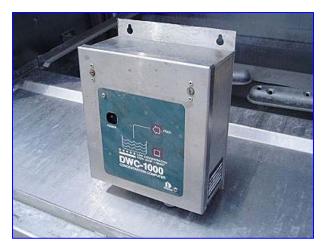

## UW-50 HOT WATER SANITIZING WASH TEMPERATURE 150°F (66°C)MIN. RINSE TEMPERATURE 180°F (82°C)MIN. WASH MIN. 132 SEC. RINSE MIN. 24 SEC. BLDG SUPPLY FLOW PRESS. 20 ±5 P.S.I. UW-50 CHEMICAL SANITIZING

WASH TEMPERATURE 120°F(40°C)MIN. RINSE TEMP 120°F(40°C)MIN. WASH MIN. 132 SEC. RINSE MIN. 24 SEC.