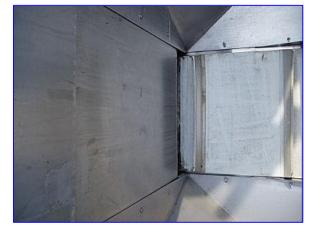

1999 Hoppmann Stainless Steel Material Handling Elevator. Model EP35/18 CRS. S/N 7337380. Hopper has lexan guarding with a hinged lid. Approx. hopper dimensions: 5 ft. L x 6 ft. W x 3 ft. deep. Belt is approx. 8 in. wide with 3 in. high cleats. Approximate discharge height: 62 in. Baldor Motor: 5 hp, 1750 rpm, 90 V, 4.8 amps. Boston Speed Reducer, ratio: 50, 467 in-lbs output torque, 35 final rpm. Overall dimensions 10 ft. L x 6 ft. W x 9 ft. H.