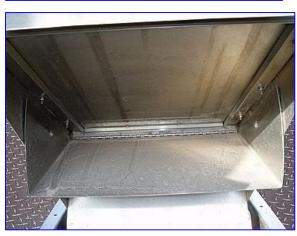

1999 Hoppmann Stainless Steel Material Handling Elevator. Model EP35/18 CRS. S/N 7337380. Hopper has lexan guarding with a hinged lid. Approx. hopper dimensions: 5 ft. L x 6 ft. W x 3 ft. deep. Belt is approx. 8 in. wide with 3 in. high cleats. Approximate discharge height: 62 in. Baldor Motor: 5 hp, 1750 rpm, 90 V, 4.8 amps. Boston Speed Reducer, ratio: 50, 467 in-lbs output torque, 35 final rpm. Overall dimensions 10 ft. L x 6 ft. W x 9 ft. H.