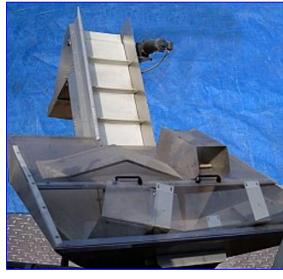

1999 Hoppmann Stainless Steel Material Handling Elevator. Model EP35/18 CRS. S/N 7337380. Hopper has lexan guarding with a hinged lid. Approx. hopper dimensions: 5 ft. L x 6 ft. W x 3 ft. deep. Belt is approx. 8 in. wide with 3 in. high cleats. Approximate discharge height: 62 in. Baldor Motor: 5 hp, 1750 rpm, 90 V, 4.8 amps. Boston Speed Reducer, ratio: 50, 467 in-lbs output torque, 35 final rpm. Overall dimensions 10 ft. L x 6 ft. W x 9 ft. H.