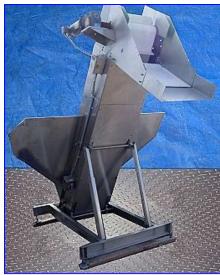

1999 Hoppmann Stainless Steel Material Handling Elevator. Model EP35/18 CRS. S/N 7337380. Hopper has lexan guarding with a hinged lid. Approx. hopper dimensions: 5 ft. L x 6 ft. W x 3 ft. deep. Belt is approx. 8 in. wide with 3 in. high cleats. Approximate discharge height: 62 in. Baldor Motor: 5 hp, 1750 rpm, 90 V, 4.8 amps. Boston Speed Reducer, ratio: 50, 467 in-lbs output torque, 35 final rpm. Overall dimensions 10 ft. L x 6 ft. W x 9 ft. H.