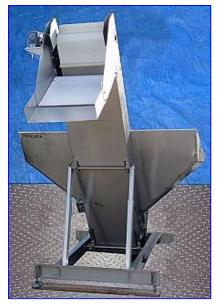

1999 Hoppmann Stainless Steel Material Handling Elevator. Model EP35/18 CRS. S/N 7337380. Hopper has lexan guarding with a hinged lid. Approx. hopper dimensions: 5 ft. L x 6 ft. W x 3 ft. deep. Belt is approx. 8 in. wide with 3 in. high cleats. Approximate discharge height: 62 in. Baldor Motor: 5 hp, 1750 rpm, 90 V, 4.8 amps. Boston Speed Reducer, ratio: 50, 467 in-lbs output torque, 35 final rpm. Overall dimensions 10 ft. L x 6 ft. W x 9 ft. H.