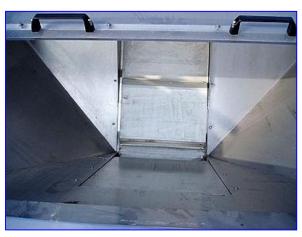

1999 Hoppmann Stainless Steel Material Handling Elevator. Model EP35/18 CRS. S/N 7337380. Hopper has lexan guarding with a hinged lid. Approx. hopper dimensions: 5 ft. L x 6 ft. W x 3 ft. deep. Belt is approx. 8 in. wide with 3 in. high cleats. Approximate discharge height: 62 in. Baldor Motor: 5 hp, 1750 rpm, 90 V, 4.8 amps. Boston Speed Reducer, ratio: 50, 467 in-lbs output torque, 35 final rpm. Overall dimensions 10 ft. L x 6 ft. W x 9 ft. H.