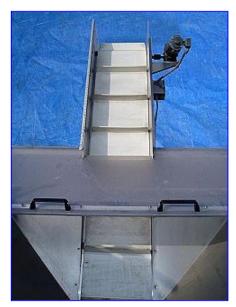

1999 Hoppmann Stainless Steel Material Handling Elevator. Model EP35/18 CRS. S/N 7337380. Hopper has lexan guarding with a hinged lid. Approx. hopper dimensions: 5 ft. L x 6 ft. W x 3 ft. deep. Belt is approx. 8 in. wide with 3 in. high cleats. Approximate discharge height: 62 in. Baldor Motor: 5 hp, 1750 rpm, 90 V, 4.8 amps. Boston Speed Reducer, ratio: 50, 467 in-lbs output torque, 35 final rpm. Overall dimensions 10 ft. L x 6 ft. W x 9 ft. H.