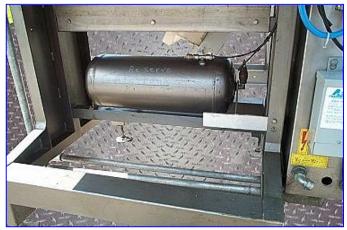

1997 Multipack Heat Shrink Tunnel. Model: E800 ID. S/N: 97050. Tunnel dimensions: 40 in. L x 29 in. W x 17-1/2 in. H. Conveyor dimensions: 73-1/2 in. L x 28 in. W. Blower with Neri Motor, 1/2 hp, 220/380 V, 2.5/1.4 amps, 60 Hz, single phase. (2) Blowers with Neri Motors, 1/6 hp, 230/400 V,0.6/0.3 amps, 60/50 Hz, single phase, 275/480 V. Reserve Air Tank- 5 gal. Conveyor infeed height: 44-1/2 in. H. Conveyor exit: 39 in. H. Overall dimensions: 79 in. L x 59 in. W x 77 in. H.