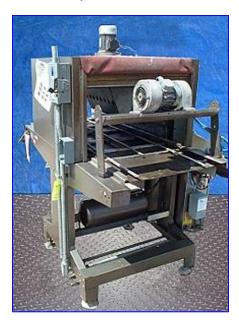

| 1997 Multipack Heat Shrink Tunnel |                          |
|-----------------------------------|--------------------------|
| Mfg: Multipack                    | Model: E800 ID           |
| Stock No. ENAE65102.              | Serial No <u>.</u> 97050 |

1997 Multipack Heat Shrink Tunnel. Model: E800 ID. S/N: 97050. Tunnel dimensions: 40 in. L x 29 in. W x 17-1/2 in. H. Conveyor dimensions: 73-1/2 in. L x 28 in. W. Blower with Neri Motor, 1/2 hp, 220/380 V, 2.5/1.4 amps, 60 Hz, single phase. (2) Blowers with Neri Motors, 1/6 hp, 230/400 V,0.6/0.3 amps, 60/50 Hz, single phase, 275/480 V. Reserve Air Tank- 5 gal. Conveyor infeed height: 44-1/2 in. H. Conveyor exit: 39 in. H. Overall dimensions: 79 in. L x 59 in. W x 77 in. H.