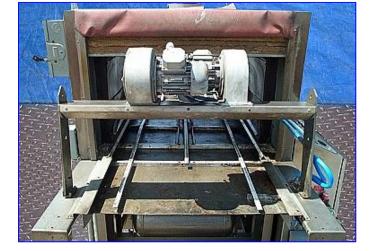

| 1997 Multipack Heat Shrink Tunnel |                          |
|-----------------------------------|--------------------------|
| Mfg: Multipack                    | Model: E800 ID           |
| Stock No. ENAE65102.              | Serial No <u>.</u> 97050 |

1997 Multipack Heat Shrink Tunnel. Model: E800 ID. S/N: 97050. Tunnel dimensions: 40 in. L x 29 in. W x 17-1/2 in. H. Conveyor dimensions: 73-1/2 in. L x 28 in. W. Blower with Neri Motor, 1/2 hp, 220/380 V, 2.5/1.4 amps, 60 Hz, single phase. (2) Blowers with Neri Motors, 1/6 hp, 230/400 V,0.6/0.3 amps, 60/50 Hz, single phase, 275/480 V. Reserve Air Tank- 5 gal. Conveyor infeed height: 44-1/2 in. H. Conveyor exit: 39 in. H. Overall dimensions: 79 in. L x 59 in. W x 77 in. H.