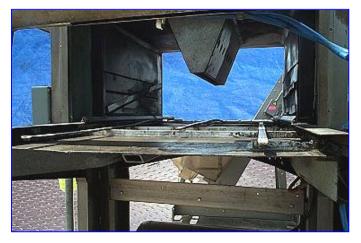

1997 Multipack Heat Shrink Tunnel. Model: E800 ID. S/N: 97050. Tunnel dimensions: 40 in. L x 29 in. W x 17-1/2 in. H. Conveyor dimensions: 73-1/2 in. L x 28 in. W. Blower with Neri Motor, 1/2 hp, 220/380 V, 2.5/1.4 amps, 60 Hz, single phase. (2) Blowers with Neri Motors, 1/6 hp, 230/400 V,0.6/0.3 amps, 60/50 Hz, single phase, 275/480 V. Reserve Air Tank- 5 gal. Conveyor infeed height: 44-1/2 in. H. Conveyor exit: 39 in. H. Overall dimensions: 79 in. L x 59 in. W x 77 in. H.