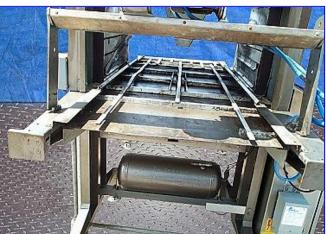

1997 Multipack Heat Shrink Tunnel. Model: E800 ID. S/N: 97050. Tunnel dimensions: 40 in. L x 29 in. W x 17-1/2 in. H. Conveyor dimensions: 73-1/2 in. L x 28 in. W. Blower with Neri Motor, 1/2 hp, 220/380 V, 2.5/1.4 amps, 60 Hz, single phase. (2) Blowers with Neri Motors, 1/6 hp, 230/400 V,0.6/0.3 amps, 60/50 Hz, single phase, 275/480 V. Reserve Air Tank- 5 gal. Conveyor infeed height: 44-1/2 in. H. Conveyor exit: 39 in. H. Overall dimensions: 79 in. L x 59 in. W x 77 in. H.