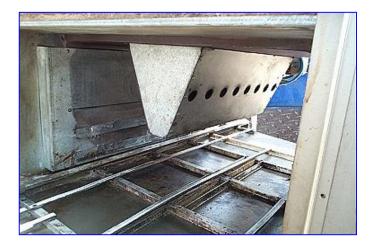

1997 Multipack Heat Shrink Tunnel. Model: E800 ID. S/N: 97050. Tunnel dimensions: 40 in. L x 29 in. W x 17-1/2 in. H. Conveyor dimensions: 73-1/2 in. L x 28 in. W. Blower with Neri Motor, 1/2 hp, 220/380 V, 2.5/1.4 amps, 60 Hz, single phase. (2) Blowers with Neri Motors, 1/6 hp, 230/400 V,0.6/0.3 amps, 60/50 Hz, single phase, 275/480 V. Reserve Air Tank- 5 gal. Conveyor infeed height: 44-1/2 in. H. Conveyor exit: 39 in. H. Overall dimensions: 79 in. L x 59 in. W x 77 in. H.