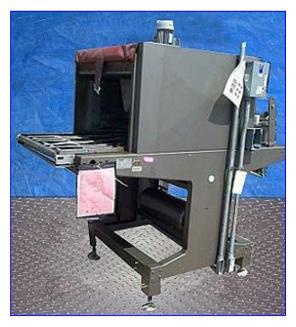

| 1997 Multipack Heat Shrink Tunnel |                          |
|-----------------------------------|--------------------------|
| Mfg: Multipack                    | Model: E800 ID           |
| Stock No. ENAE65102.              | Serial No <u>.</u> 97050 |

1997 Multipack Heat Shrink Tunnel. Model: E800 ID. S/N: 97050. Tunnel dimensions: 40 in. L x 29 in. W x 17-1/2 in. H. Conveyor dimensions: 73-1/2 in. L x 28 in. W. Blower with Neri Motor, 1/2 hp, 220/380 V, 2.5/1.4 amps, 60 Hz, single phase. (2) Blowers with Neri Motors, 1/6 hp, 230/400 V,0.6/0.3 amps, 60/50 Hz, single phase, 275/480 V. Reserve Air Tank- 5 gal. Conveyor infeed height: 44-1/2 in. H. Conveyor exit: 39 in. H. Overall dimensions: 79 in. L x 59 in. W x 77 in. H.