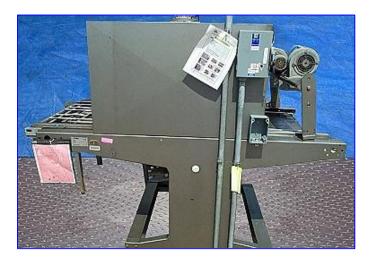

| 1997 Multipack Heat Shrink Tunnel |                          |
|-----------------------------------|--------------------------|
| Mfg: Multipack                    | Model: E800 ID           |
| Stock No. ENAE65102.              | Serial No <u>.</u> 97050 |

1997 Multipack Heat Shrink Tunnel. Model: E800 ID. S/N: 97050. Tunnel dimensions: 40 in. L x 29 in. W x 17-1/2 in. H. Conveyor dimensions: 73-1/2 in. L x 28 in. W. Blower with Neri Motor, 1/2 hp, 220/380 V, 2.5/1.4 amps, 60 Hz, single phase. (2) Blowers with Neri Motors, 1/6 hp, 230/400 V,0.6/0.3 amps, 60/50 Hz, single phase, 275/480 V. Reserve Air Tank- 5 gal. Conveyor infeed height: 44-1/2 in. H. Conveyor exit: 39 in. H. Overall dimensions: 79 in. L x 59 in. W x 77 in. H.