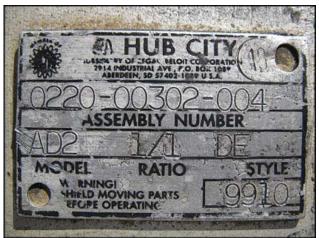

Pacific Packaging Machinery, Inc. 10 Station Rotary Pressure Filler. Serial no. 1149. Throughput capacity: 180 containers per minute depending on size of container. Maximum bottle diameter: 4 in. Maximum bottle height: 6-1/2 in. Conveyor height: 37-3/4 in. Metal link belt: usable length is 96 in. x 3.25 in. W (overall belt length is 204 in. L). Waukesha positive displacement pump: model: P25, serial no: D066710SS. Hub City gear drive: Model: AD2, assembly no: 0220-00302-004. Borg Warner Morse® speed reducer, model: 18GCT, serial no: J82MJ0019, .28 hp, 1750 rpm. This machine initially filled 16-ounce containers of margarine. Overall dimensions: 8 ft. 10 in. L x 4 ft. 6 in. W x 8 ft. 4 in. H.