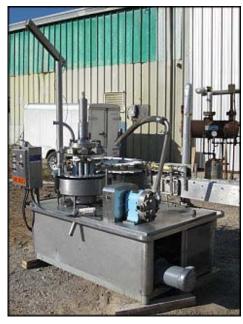

| Pacific Packaging Machinery, Inc. 10 Station Rotary Pressure Filler |                 |
|---------------------------------------------------------------------|-----------------|
| Mfg: Pacific Packaging Machinery, Inc.                              | Model:          |
| Stock No: END88294.10                                               | Serial No: 1149 |

Pacific Packaging Machinery, Inc. 10 Station Rotary Pressure Filler. Serial no. 1149. Throughput capacity: 180 containers per minute depending on size of container. Maximum bottle diameter: 4 in. Maximum bottle height: 6-1/2 in. Conveyor height: 37-3/4 in. Metal link belt: usable length is 96 in. x 3.25 in. W (overall belt length is 204 in. L). Waukesha positive displacement pump: model: P25, serial no: D066710SS. Hub City gear drive: Model: AD2, assembly no: 0220-00302-004. Borg Warner Morse® speed reducer, model: 18GCT, serial no: J82MJ0019, .28 hp, 1750 rpm. This machine initially filled 16-ounce containers of margarine. Overall dimensions: 8 ft. 10 in. L x 4 ft. 6 in. W x 8 ft. 4 in. H.