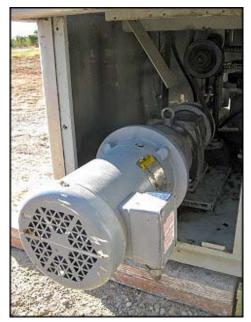

Pacific Packaging Machinery, Inc. 10 Station Rotary Pressure Filler. Serial no. 1149. Throughput capacity: 180 containers per minute depending on size of container. Maximum bottle diameter: 4 in. Maximum bottle height: 6-1/2 in. Conveyor height: 37-3/4 in. Metal link belt: usable length is 96 in. x 3.25 in. W (overall belt length is 204 in. L). Waukesha positive displacement pump: model: P25, serial no: D066710SS. Hub City gear drive: Model: AD2, assembly no: 0220-00302-004. Borg Warner Morse® speed reducer, model: 18GCT, serial no: J82MJ0019, .28 hp, 1750 rpm. This machine initially filled 16-ounce containers of margarine. Overall dimensions: 8 ft. 10 in. L x 4 ft. 6 in. W x 8 ft. 4 in. H.