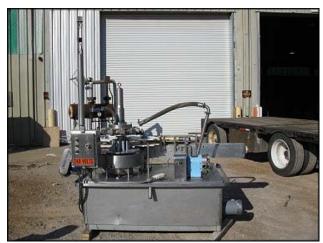

| Pacific Packaging Machinery, Inc. 10 Station Rotary Pressure Filler |                 |
|---------------------------------------------------------------------|-----------------|
| Mfg: Pacific Packaging Machinery, Inc.                              | Model:          |
| Stock No: END88294.10                                               | Serial No: 1149 |

Pacific Packaging Machinery, Inc. 10 Station Rotary Pressure Filler. Serial no. 1149. Throughput capacity: 180 containers per minute depending on size of container. Maximum bottle diameter: 4 in. Maximum bottle height: 6-1/2 in. Conveyor height: 37-3/4 in. Metal link belt: usable length is 96 in. x 3.25 in. W (overall belt length is 204 in. L). Waukesha positive displacement pump: model: P25, serial no: D066710SS. Hub City gear drive: Model: AD2, assembly no: 0220-00302-004. Borg Warner Morse® speed reducer, model: 18GCT, serial no: J82MJ0019, .28 hp, 1750 rpm. This machine initially filled 16-ounce containers of margarine. Overall dimensions: 8 ft. 10 in. L x 4 ft. 6 in. W x 8 ft. 4 in. H.