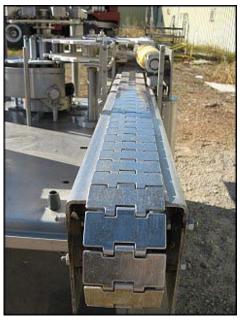

Pacific Packaging Machinery, Inc. 10 Station Rotary Pressure Filler. Serial no. 1149. Throughput capacity: 180 containers per minute depending on size of container. Maximum bottle diameter: 4 in. Maximum bottle height: 6-1/2 in. Conveyor height: 37-3/4 in. Metal link belt: usable length is 96 in. x 3.25 in. W (overall belt length is 204 in. L). Waukesha positive displacement pump: model: P25, serial no: D066710SS. Hub City gear drive: Model: AD2, assembly no: 0220-00302-004. Borg Warner Morse® speed reducer, model: 18GCT, serial no: J82MJ0019, .28 hp, 1750 rpm. This machine initially filled 16-ounce containers of margarine. Overall dimensions: 8 ft. 10 in. L x 4 ft. 6 in. W x 8 ft. 4 in. H.