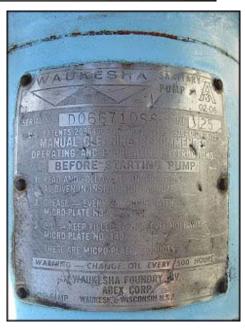

Pacific Packaging Machinery, Inc. 10 Station Rotary Pressure Filler. Serial no. 1149. Throughput capacity: 180 containers per minute depending on size of container. Maximum bottle diameter: 4 in. Maximum bottle height: 6-1/2 in. Conveyor height: 37-3/4 in. Metal link belt: usable length is 96 in. x 3.25 in. W (overall belt length is 204 in. L). Waukesha positive displacement pump: model: P25, serial no: D066710SS. Hub City gear drive: Model: AD2, assembly no: 0220-00302-004. Borg Warner Morse® speed reducer, model: 18GCT, serial no: J82MJ0019, .28 hp, 1750 rpm. This machine initially filled 16-ounce containers of margarine. Overall dimensions: 8 ft. 10 in. L x 4 ft. 6 in. W x 8 ft. 4 in. H.