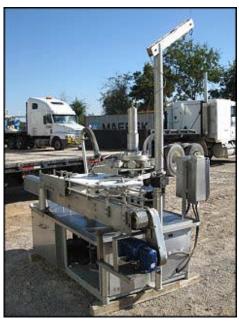

| Pacific Packaging Machinery, Inc. 10 Station Rotary Pressure Filler |                 |
|---------------------------------------------------------------------|-----------------|
| Mfg: Pacific Packaging Machinery, Inc.                              | Model:          |
| Stock No: END88294.10                                               | Serial No: 1149 |

Pacific Packaging Machinery, Inc. 10 Station Rotary Pressure Filler. Serial no. 1149. Throughput capacity: 180 containers per minute depending on size of container. Maximum bottle diameter: 4 in. Maximum bottle height: 6-1/2 in. Conveyor height: 37-3/4 in. Metal link belt: usable length is 96 in. x 3.25 in. W (overall belt length is 204 in. L). Waukesha positive displacement pump: model: P25, serial no: D066710SS. Hub City gear drive: Model: AD2, assembly no: 0220-00302-004. Borg Warner Morse® speed reducer, model: 18GCT, serial no: J82MJ0019, .28 hp, 1750 rpm. This machine initially filled 16-ounce containers of margarine. Overall dimensions: 8 ft. 10 in. L x 4 ft. 6 in. W x 8 ft. 4 in. H.