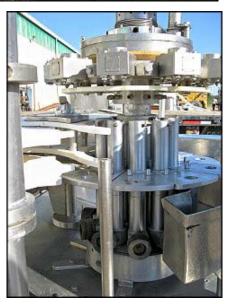

Pacific Packaging Machinery, Inc. 10 Station Rotary Pressure Filler. Serial no. 1149. Throughput capacity: 180 containers per minute depending on size of container. Maximum bottle diameter: 4 in. Maximum bottle height: 6-1/2 in. Conveyor height: 37-3/4 in. Metal link belt: usable length is 96 in. x 3.25 in. W (overall belt length is 204 in. L). Waukesha positive displacement pump: model: P25, serial no: D066710SS. Hub City gear drive: Model: AD2, assembly no: 0220-00302-004. Borg Warner Morse® speed reducer, model: 18GCT, serial no: J82MJ0019, .28 hp, 1750 rpm. This machine initially filled 16-ounce containers of margarine. Overall dimensions: 8 ft. 10 in. L x 4 ft. 6 in. W x 8 ft. 4 in. H.