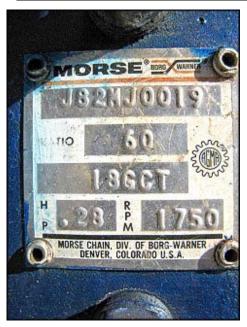

Pacific Packaging Machinery, Inc. 10 Station Rotary Pressure Filler. Serial no. 1149. Throughput capacity: 180 containers per minute depending on size of container. Maximum bottle diameter: 4 in. Maximum bottle height: 6-1/2 in. Conveyor height: 37-3/4 in. Metal link belt: usable length is 96 in. x 3.25 in. W (overall belt length is 204 in. L). Waukesha positive displacement pump: model: P25, serial no: D066710SS. Hub City gear drive: Model: AD2, assembly no: 0220-00302-004. Borg Warner Morse® speed reducer, model: 18GCT, serial no: J82MJ0019, .28 hp, 1750 rpm. This machine initially filled 16-ounce containers of margarine. Overall dimensions: 8 ft. 10 in. L x 4 ft. 6 in. W x 8 ft. 4 in. H.