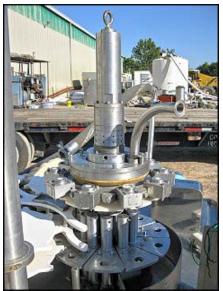

Pacific Packaging Machinery, Inc. 10 Station Rotary Pressure Filler. Serial no. 1149. Throughput capacity: 180 containers per minute depending on size of container. Maximum bottle diameter: 4 in. Maximum bottle height: 6-1/2 in. Conveyor height: 37-3/4 in. Metal link belt: usable length is 96 in. x 3.25 in. W (overall belt length is 204 in. L). Waukesha positive displacement pump: model: P25, serial no: D066710SS. Hub City gear drive: Model: AD2, assembly no: 0220-00302-004. Borg Warner Morse® speed reducer, model: 18GCT, serial no: J82MJ0019, .28 hp, 1750 rpm. This machine initially filled 16-ounce containers of margarine. Overall dimensions: 8 ft. 10 in. L x 4 ft. 6 in. W x 8 ft. 4 in. H.