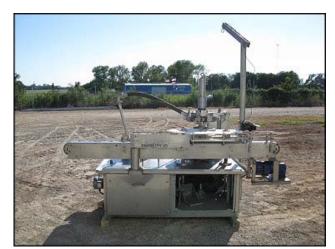

| Pacific Packaging Machinery, Inc. 10 Station Rotary Pressure Filler |                 |
|---------------------------------------------------------------------|-----------------|
| Mfg: Pacific Packaging Machinery, Inc.                              | Model:          |
| Stock No: END88294.10                                               | Serial No: 1149 |

Pacific Packaging Machinery, Inc. 10 Station Rotary Pressure Filler. Serial no. 1149. Throughput capacity: 180 containers per minute depending on size of container. Maximum bottle diameter: 4 in. Maximum bottle height: 6-1/2 in. Conveyor height: 37-3/4 in. Metal link belt: usable length is 96 in. x 3.25 in. W (overall belt length is 204 in. L). Waukesha positive displacement pump: model: P25, serial no: D066710SS. Hub City gear drive: Model: AD2, assembly no: 0220-00302-004. Borg Warner Morse® speed reducer, model: 18GCT, serial no: J82MJ0019, .28 hp, 1750 rpm. This machine initially filled 16-ounce containers of margarine. Overall dimensions: 8 ft. 10 in. L x 4 ft. 6 in. W x 8 ft. 4 in. H.