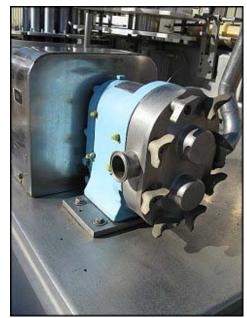

Pacific Packaging Machinery, Inc. 10 Station Rotary Pressure Filler. Serial no. 1149. Throughput capacity: 180 containers per minute depending on size of container. Maximum bottle diameter: 4 in. Maximum bottle height: 6-1/2 in. Conveyor height: 37-3/4 in. Metal link belt: usable length is 96 in. x 3.25 in. W (overall belt length is 204 in. L). Waukesha positive displacement pump: model: P25, serial no: D066710SS. Hub City gear drive: Model: AD2, assembly no: 0220-00302-004. Borg Warner Morse® speed reducer, model: 18GCT, serial no: J82MJ0019, .28 hp, 1750 rpm. This machine initially filled 16-ounce containers of margarine. Overall dimensions: 8 ft. 10 in. L x 4 ft. 6 in. W x 8 ft. 4 in. H.