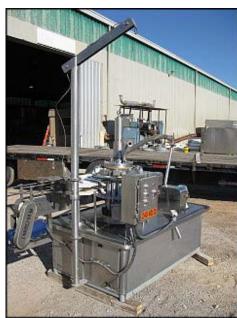

| Pacific Packaging Machinery, Inc. 10 Station Rotary Pressure Filler |                 |
|---------------------------------------------------------------------|-----------------|
| Mfg: Pacific Packaging Machinery, Inc.                              | Model:          |
| Stock No: END88294.10                                               | Serial No: 1149 |

Pacific Packaging Machinery, Inc. 10 Station Rotary Pressure Filler. Serial no. 1149. Throughput capacity: 180 containers per minute depending on size of container. Maximum bottle diameter: 4 in. Maximum bottle height: 6-1/2 in. Conveyor height: 37-3/4 in. Metal link belt: usable length is 96 in. x 3.25 in. W (overall belt length is 204 in. L). Waukesha positive displacement pump: model: P25, serial no: D066710SS. Hub City gear drive: Model: AD2, assembly no: 0220-00302-004. Borg Warner Morse® speed reducer, model: 18GCT, serial no: J82MJ0019, .28 hp, 1750 rpm. This machine initially filled 16-ounce containers of margarine. Overall dimensions: 8 ft. 10 in. L x 4 ft. 6 in. W x 8 ft. 4 in. H.