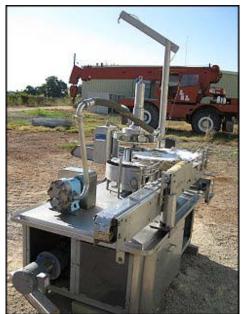

| Pacific Packaging Machinery, Inc. 10 Station Rotary Pressure Filler |                 |
|---------------------------------------------------------------------|-----------------|
| Mfg: Pacific Packaging Machinery, Inc.                              | Model:          |
| Stock No: END88294.10                                               | Serial No: 1149 |

Pacific Packaging Machinery, Inc. 10 Station Rotary Pressure Filler. Serial no. 1149. Throughput capacity: 180 containers per minute depending on size of container. Maximum bottle diameter: 4 in. Maximum bottle height: 6-1/2 in. Conveyor height: 37-3/4 in. Metal link belt: usable length is 96 in. x 3.25 in. W (overall belt length is 204 in. L). Waukesha positive displacement pump: model: P25, serial no: D066710SS. Hub City gear drive: Model: AD2, assembly no: 0220-00302-004. Borg Warner Morse® speed reducer, model: 18GCT, serial no: J82MJ0019, .28 hp, 1750 rpm. This machine initially filled 16-ounce containers of margarine. Overall dimensions: 8 ft. 10 in. L x 4 ft. 6 in. W x 8 ft. 4 in. H.