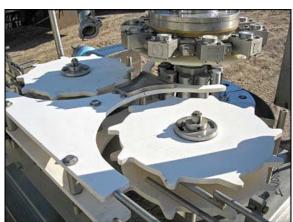

Pacific Packaging Machinery, Inc. 10 Station Rotary Pressure Filler. Serial no. 1149. Throughput capacity: 180 containers per minute depending on size of container. Maximum bottle diameter: 4 in. Maximum bottle height: 6-1/2 in. Conveyor height: 37-3/4 in. Metal link belt: usable length is 96 in. x 3.25 in. W (overall belt length is 204 in. L). Waukesha positive displacement pump: model: P25, serial no: D066710SS. Hub City gear drive: Model: AD2, assembly no: 0220-00302-004. Borg Warner Morse® speed reducer, model: 18GCT, serial no: J82MJ0019, .28 hp, 1750 rpm. This machine initially filled 16-ounce containers of margarine. Overall dimensions: 8 ft. 10 in. L x 4 ft. 6 in. W x 8 ft. 4 in. H.