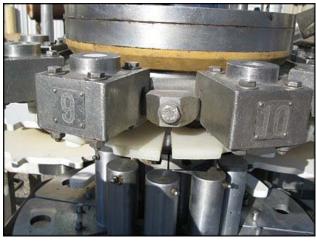

Pacific Packaging Machinery, Inc. 10 Station Rotary Pressure Filler. Serial no. 1149. Throughput capacity: 180 containers per minute depending on size of container. Maximum bottle diameter: 4 in. Maximum bottle height: 6-1/2 in. Conveyor height: 37-3/4 in. Metal link belt: usable length is 96 in. x 3.25 in. W (overall belt length is 204 in. L). Waukesha positive displacement pump: model: P25, serial no: D066710SS. Hub City gear drive: Model: AD2, assembly no: 0220-00302-004. Borg Warner Morse® speed reducer, model: 18GCT, serial no: J82MJ0019, .28 hp, 1750 rpm. This machine initially filled 16-ounce containers of margarine. Overall dimensions: 8 ft. 10 in. L x 4 ft. 6 in. W x 8 ft. 4 in. H.