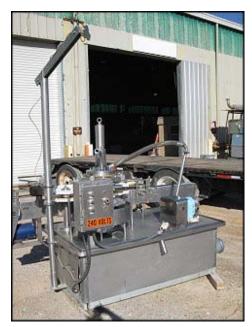

| Pacific Packaging Machinery, Inc. 10 Station Rotary Pressure Filler |                 |
|---------------------------------------------------------------------|-----------------|
| Mfg: Pacific Packaging Machinery, Inc.                              | Model:          |
| Stock No: END88294.10                                               | Serial No: 1149 |

Pacific Packaging Machinery, Inc. 10 Station Rotary Pressure Filler. Serial no. 1149. Throughput capacity: 180 containers per minute depending on size of container. Maximum bottle diameter: 4 in. Maximum bottle height: 6-1/2 in. Conveyor height: 37-3/4 in. Metal link belt: usable length is 96 in. x 3.25 in. W (overall belt length is 204 in. L). Waukesha positive displacement pump: model: P25, serial no: D066710SS. Hub City gear drive: Model: AD2, assembly no: 0220-00302-004. Borg Warner Morse® speed reducer, model: 18GCT, serial no: J82MJ0019, .28 hp, 1750 rpm. This machine initially filled 16-ounce containers of margarine. Overall dimensions: 8 ft. 10 in. L x 4 ft. 6 in. W x 8 ft. 4 in. H.