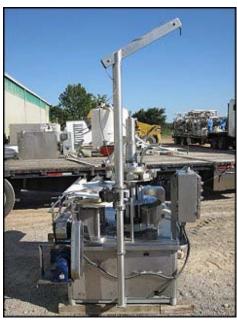

| Pacific Packaging Machinery, Inc. 10 Station Rotary Pressure Filler |                 |
|---------------------------------------------------------------------|-----------------|
| Mfg: Pacific Packaging Machinery, Inc.                              | Model:          |
| Stock No: END88294.10                                               | Serial No: 1149 |

Pacific Packaging Machinery, Inc. 10 Station Rotary Pressure Filler. Serial no. 1149. Throughput capacity: 180 containers per minute depending on size of container. Maximum bottle diameter: 4 in. Maximum bottle height: 6-1/2 in. Conveyor height: 37-3/4 in. Metal link belt: usable length is 96 in. x 3.25 in. W (overall belt length is 204 in. L). Waukesha positive displacement pump: model: P25, serial no: D066710SS. Hub City gear drive: Model: AD2, assembly no: 0220-00302-004. Borg Warner Morse® speed reducer, model: 18GCT, serial no: J82MJ0019, .28 hp, 1750 rpm. This machine initially filled 16-ounce containers of margarine. Overall dimensions: 8 ft. 10 in. L x 4 ft. 6 in. W x 8 ft. 4 in. H.