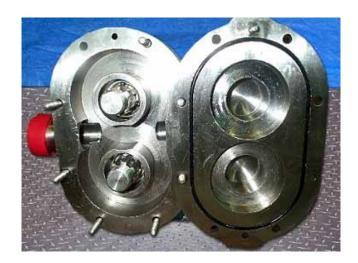

| Waukesha Model 25 Positive Displacement Pump |                        |
|----------------------------------------------|------------------------|
| Mfg: Waukesha                                | Model: 25              |
| Stock No: END88323cc.5                       | Serial No: D0 89917 SS |

Waukesha Positive Displacement Pump. Model 25. S/N DO 89917 SS. Flow rate for new pump is 36 gpm with required horsepower and pressure. Discuss with salesperson your process and product to determine if this refurbished pump should handle your specific duty. This pump is A3 rated, has single, oring seals, and 316 stainless steel body, cover and shafts. Ideal for the following industries: bakery, beverage, canning, confectionary, cosmetics, dairy, meat packing, pharmaceutical and aseptic. Inlets/outlets: (2) 1-1/2 in. dia. S-Line Fittings. Overall dimensions: 13-1/2 in. L x 8-1/2 in. W x 10 in. H.