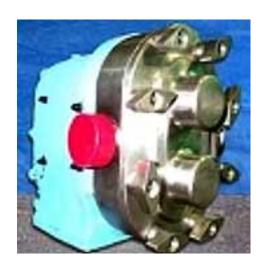

| Waukesha Model 25 Positive Displacement Pump |                        |
|----------------------------------------------|------------------------|
| Mfg: Waukesha                                | Model: 25              |
| Stock No: END88323cc.5                       | Serial No: D0 89917 SS |

Waukesha Positive Displacement Pump. Model 25. S/N DO 89917 SS. Flow rate for new pump is 36 gpm with required horsepower and pressure. Discuss with salesperson your process and product to determine if this refurbished pump should handle your specific duty. This pump is A3 rated, has single, oring seals, and 316 stainless steel body, cover and shafts. Ideal for the following industries: bakery, beverage, canning, confectionary, cosmetics, dairy, meat packing, pharmaceutical and aseptic. Inlets/outlets: (2) 1-1/2 in. dia. S-Line Fittings. Overall dimensions: 13-1/2 in. L x 8-1/2 in. W x 10 in. H.