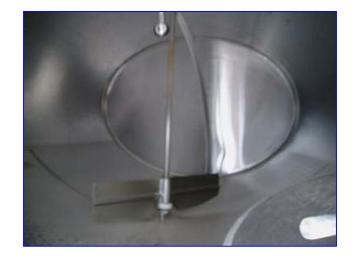

Mueller Stainless Steel Ice Cream Mix Tank-1,500 Gallon. Model OP, S/N 114659-3. Heat Transfer Information: Coil Volume: 176 cu. ft. Max Press: 150 psig. Cooling Medium: NH3. Vessel Information: Test Press: 0 PSIG, Test Vacuum: 0 in HG. Inside dimensions: 75 in. W (oval shaped), 114 in. L, 55 in. H. Inlets/Outlets: (1) 1-½ in. (1) 2 in. (1) 1-½ in. sprayball, (1) 3 in. Has oval manway on side: 15-½ in. H, 20-½ in. W. Agitator drive, top mounted. Mueller Drive, Model K01075AAAB, S/N 57091, 230 volt, 1.75/1.6 amps, 1,425 rpm, 50/60 Hz, 1 phase, 1/6 hp, Part No. 31393 BB.