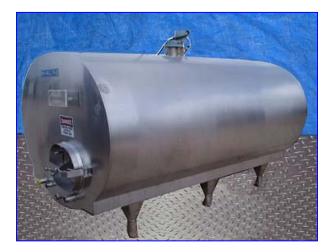

Mueller Stainless Steel Ice Cream Mix Tank-1,500 Gallon. Model OP, S/N 114659-3. Heat Transfer Information: Coil Volume: 176 cu. ft. Max Press: 150 psig. Cooling Medium: NH3. Vessel Information: Test Press: 0 PSIG, Test Vacuum: 0 in HG. Inside dimensions: 75 in. W (oval shaped), 114 in. L, 55 in. H. Inlets/Outlets: (1) 1-½ in. (1) 2 in. (1) 1-½ in. sprayball, (1) 3 in. Has oval manway on side: 15-½ in. H, 20-½ in. W. Agitator drive, top mounted. Mueller Drive, Model K01075AAAB, S/N 57091, 230 volt, 1.75/1.6 amps, 1,425 rpm, 50/60 Hz, 1 phase, 1/6 hp, Part No. 31393 BB.