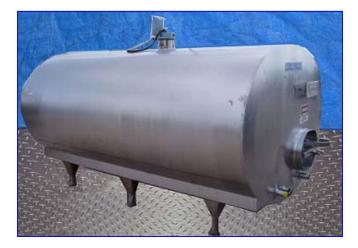

Mueller Stainless Steel Ice Cream Mix Tank-1,500 Gallon. Model OP, S/N 114659-3. Heat Transfer Information: Coil Volume: 176 cu. ft. Max Press: 150 psig. Cooling Medium: NH3. Vessel Information: Test Press: 0 PSIG, Test Vacuum: 0 in HG. Inside dimensions: 75 in. W (oval shaped), 114 in. L, 55 in. H. Inlets/Outlets: (1) 1-½ in. (1) 2 in. (1) 1-½ in. sprayball, (1) 3 in. Has oval manway on side: 15-½ in. H, 20-½ in. W. Agitator drive, top mounted. Mueller Drive, Model K01075AAAB, S/N 57091, 230 volt, 1.75/1.6 amps, 1,425 rpm, 50/60 Hz, 1 phase, 1/6 hp, Part No. 31393 BB.