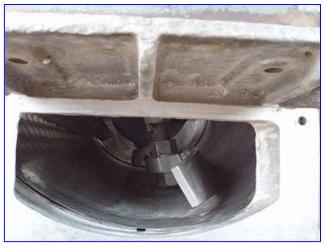

FMC Paddle Pulper / Finisher. Model: 100. Material of Construction: 304 Stainless Steel. Paddle dimensions: (4) 34 in. L x 2  $\frac{1}{2}$  in. W. Inlet: (1) 21 in. L x 19 in. W (top infeed). Outlet: (1) 2  $\frac{1}{2}$  in. dia. ACME fitting. Pulp discharge: 8 in. L x 4 in. W. The FMC 100 Pulper / Finisher reduces tomatoes, fruits, and vegetables to a semi-liquid or liquid state. It eliminates pits from stoned fruit pulp and separates seeds, skins, and extraneous particulate materials from pureed pulp. Overall dimensions: 7 ft. 6 in. L x 3 ft. 7 in. W x 4 ft. 11 in. H.