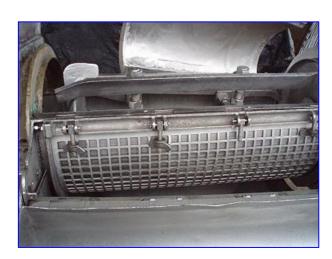

FMC Paddle Pulper / Finisher. Model: 100. Material of Construction: 304 Stainless Steel. Paddle dimensions: (4) 34 in. L x 2  $\frac{1}{2}$  in. W. Inlet: (1) 21 in. L x 19 in. W (top infeed). Outlet: (1) 2  $\frac{1}{2}$  in. dia. ACME fitting. Pulp discharge: 8 in. L x 4 in. W. The FMC 100 Pulper / Finisher reduces tomatoes, fruits, and vegetables to a semi-liquid or liquid state. It eliminates pits from stoned fruit pulp and separates seeds, skins, and extraneous particulate materials from pureed pulp. Overall dimensions: 7 ft. 6 in. L x 3 ft. 7 in. W x 4 ft. 11 in. H.