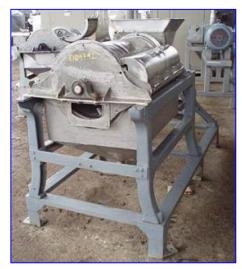

| FMC Stainless Steel Paddle Pulper / Finisher |            |
|----------------------------------------------|------------|
| Mfg: FMC                                     | Model: 100 |
| Stock No. END9742.                           | Serial No. |

FMC Paddle Pulper / Finisher. Model: 100. Material of Construction: 304 Stainless Steel. Paddle dimensions: (4) 34 in. L x 2  $\frac{1}{2}$  in. W. Inlet: (1) 21 in. L x 19 in. W (top infeed). Outlet: (1) 2  $\frac{1}{2}$  in. dia. ACME fitting. Pulp discharge: 8 in. L x 4 in. W. The FMC 100 Pulper / Finisher reduces tomatoes, fruits, and vegetables to a semi-liquid or liquid state. It eliminates pits from stoned fruit pulp and separates seeds, skins, and extraneous particulate materials from pureed pulp. Overall dimensions: 7 ft. 6 in. L x 3 ft. 7 in. W x 4 ft. 11 in. H.