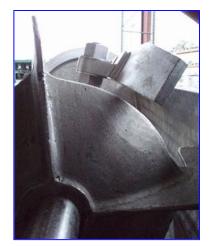

FMC Paddle Pulper / Finisher. Model: 100. Material of Construction: 304 Stainless Steel. Paddle dimensions: (4) 34 in. L x 2  $\frac{1}{2}$  in. W. Inlet: (1) 21 in. L x 19 in. W (top infeed). Outlet: (1) 2  $\frac{1}{2}$  in. dia. ACME fitting. Pulp discharge: 8 in. L x 4 in. W. The FMC 100 Pulper / Finisher reduces tomatoes, fruits, and vegetables to a semi-liquid or liquid state. It eliminates pits from stoned fruit pulp and separates seeds, skins, and extraneous particulate materials from pureed pulp. Overall dimensions: 7 ft. 6 in. L x 3 ft. 7 in. W x 4 ft. 11 in. H.