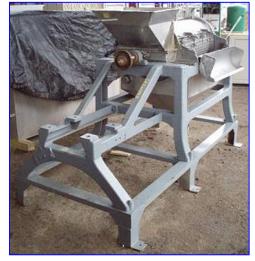

| FMC Stainless Steel Paddle Pulper / Finisher |            |
|----------------------------------------------|------------|
| Mfg: FMC                                     | Model: 100 |
| Stock No. END9742.                           | Serial No. |

FMC Paddle Pulper / Finisher. Model: 100. Material of Construction: 304 Stainless Steel. Paddle dimensions: (4) 34 in. L x 2  $\frac{1}{2}$  in. W. Inlet: (1) 21 in. L x 19 in. W (top infeed). Outlet: (1) 2  $\frac{1}{2}$  in. dia. ACME fitting. Pulp discharge: 8 in. L x 4 in. W. The FMC 100 Pulper / Finisher reduces tomatoes, fruits, and vegetables to a semi-liquid or liquid state. It eliminates pits from stoned fruit pulp and separates seeds, skins, and extraneous particulate materials from pureed pulp. Overall dimensions: 7 ft. 6 in. L x 3 ft. 7 in. W x 4 ft. 11 in. H.