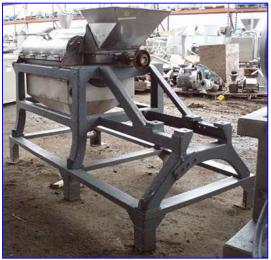

| FMC Stainless Steel Paddle Pulper / Finisher |            |
|----------------------------------------------|------------|
| Mfg: FMC                                     | Model: 100 |
| Stock No. END9742.                           | Serial No. |

FMC Paddle Pulper / Finisher. Model: 100. Material of Construction: 304 Stainless Steel. Paddle dimensions: (4) 34 in. L x 2  $\frac{1}{2}$  in. W. Inlet: (1) 21 in. L x 19 in. W (top infeed). Outlet: (1) 2  $\frac{1}{2}$  in. dia. ACME fitting. Pulp discharge: 8 in. L x 4 in. W. The FMC 100 Pulper / Finisher reduces tomatoes, fruits, and vegetables to a semi-liquid or liquid state. It eliminates pits from stoned fruit pulp and separates seeds, skins, and extraneous particulate materials from pureed pulp. Overall dimensions: 7 ft. 6 in. L x 3 ft. 7 in. W x 4 ft. 11 in. H.