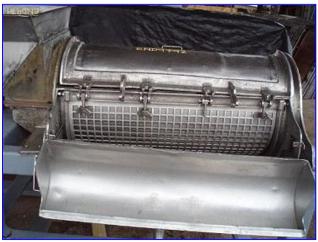

| FMC Stainless Steel Paddle Pulper / Finisher |            |
|----------------------------------------------|------------|
| Mfg: FMC                                     | Model: 100 |
| Stock No. END9742.                           | Serial No. |

FMC Paddle Pulper / Finisher. Model: 100. Material of Construction: 304 Stainless Steel. Paddle dimensions: (4) 34 in. L x 2  $\frac{1}{2}$  in. W. Inlet: (1) 21 in. L x 19 in. W (top infeed). Outlet: (1) 2  $\frac{1}{2}$  in. dia. ACME fitting. Pulp discharge: 8 in. L x 4 in. W. The FMC 100 Pulper / Finisher reduces tomatoes, fruits, and vegetables to a semi-liquid or liquid state. It eliminates pits from stoned fruit pulp and separates seeds, skins, and extraneous particulate materials from pureed pulp. Overall dimensions: 7 ft. 6 in. L x 3 ft. 7 in. W x 4 ft. 11 in. H.