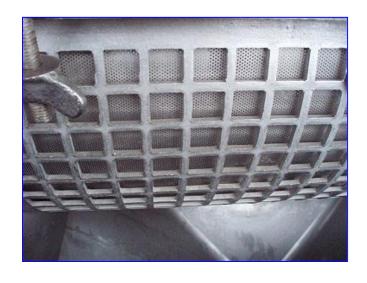

FMC Paddle Pulper / Finisher. Model: 100. Material of Construction: 304 Stainless Steel. Paddle dimensions: (4) 34 in. L x 2  $\frac{1}{2}$  in. W. Inlet: (1) 21 in. L x 19 in. W (top infeed). Outlet: (1) 2  $\frac{1}{2}$  in. dia. ACME fitting. Pulp discharge: 8 in. L x 4 in. W. The FMC 100 Pulper / Finisher reduces tomatoes, fruits, and vegetables to a semi-liquid or liquid state. It eliminates pits from stoned fruit pulp and separates seeds, skins, and extraneous particulate materials from pureed pulp. Overall dimensions: 7 ft. 6 in. L x 3 ft. 7 in. W x 4 ft. 11 in. H.