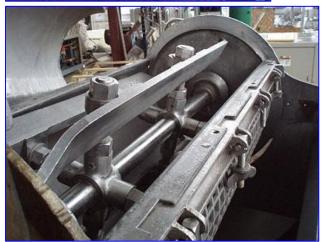

FMC Paddle Pulper / Finisher. Model: 100. Material of Construction: 304 Stainless Steel. Paddle dimensions: (4) 34 in. L x 2  $\frac{1}{2}$  in. W. Inlet: (1) 21 in. L x 19 in. W (top infeed). Outlet: (1) 2  $\frac{1}{2}$  in. dia. ACME fitting. Pulp discharge: 8 in. L x 4 in. W. The FMC 100 Pulper / Finisher reduces tomatoes, fruits, and vegetables to a semi-liquid or liquid state. It eliminates pits from stoned fruit pulp and separates seeds, skins, and extraneous particulate materials from pureed pulp. Overall dimensions: 7 ft. 6 in. L x 3 ft. 7 in. W x 4 ft. 11 in. H.