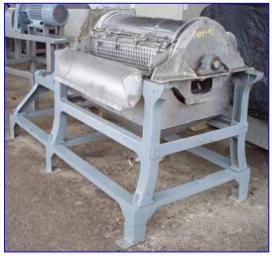

| FMC Stainless Steel Paddle Pulper / Finisher |            |
|----------------------------------------------|------------|
| Mfg: FMC                                     | Model: 100 |
| Stock No. END9742.                           | Serial No. |

FMC Paddle Pulper / Finisher. Model: 100. Material of Construction: 304 Stainless Steel. Paddle dimensions: (4) 34 in. L x 2  $\frac{1}{2}$  in. W. Inlet: (1) 21 in. L x 19 in. W (top infeed). Outlet: (1) 2  $\frac{1}{2}$  in. dia. ACME fitting. Pulp discharge: 8 in. L x 4 in. W. The FMC 100 Pulper / Finisher reduces tomatoes, fruits, and vegetables to a semi-liquid or liquid state. It eliminates pits from stoned fruit pulp and separates seeds, skins, and extraneous particulate materials from pureed pulp. Overall dimensions: 7 ft. 6 in. L x 3 ft. 7 in. W x 4 ft. 11 in. H.