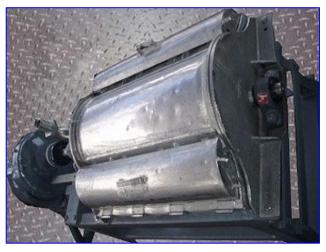

| FMC Paddle Pulper/Finisher |            |
|----------------------------|------------|
| Mfg: FMC                   | Model: 100 |
| Stock No. END9743.         | Serial No. |

FMC Paddle Pulper/Finisher. Model: 100. (4) 34 in. L x 3 in. W paddles. Shaft dimensions: 2 in. dia. x 5 ft. L. (2) 34-1/2 in. L x 10 in. W hinged side covers, (1) removable top cover. Cast iron frame. Electric Motor. Integrated drive. Applications include varieties of citrus and non citrus processing to include: juice finishing (pulp separation), oil finishing (separating frit from oil/water emulsion), butter, dressings, and soups. Inlets: (1) 2 in. dia. acme. Outlets: (1) 2-1/2 in. dia. (liquid discharge), (1) 8-1/4 in. L x 4 in. W (pulp discharge). Overall dimensions: 8 ft. 5 in. L x 3 ft. 7 in. W x 4 ft. 5 in. H.