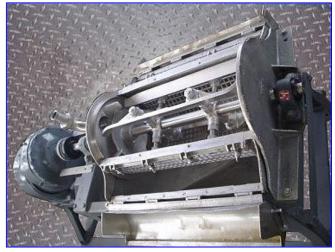

| FMC Paddle Pulper/Finisher |            |
|----------------------------|------------|
| Mfg: FMC                   | Model: 100 |
| Stock No. END9743.         | Serial No. |

FMC Paddle Pulper/Finisher. Model: 100. (4) 34 in. L x 3 in. W paddles. Shaft dimensions: 2 in. dia. x 5 ft. L. (2) 34-1/2 in. L x 10 in. W hinged side covers, (1) removable top cover. Cast iron frame. Electric Motor. Integrated drive. Applications include varieties of citrus and non citrus processing to include: juice finishing (pulp separation), oil finishing (separating frit from oil/water emulsion), butter, dressings, and soups. Inlets: (1) 2 in. dia. acme. Outlets: (1) 2-1/2 in. dia. (liquid discharge), (1) 8-1/4 in. L x 4 in. W (pulp discharge). Overall dimensions: 8 ft. 5 in. L x 3 ft. 7 in. W x 4 ft. 5 in. H.