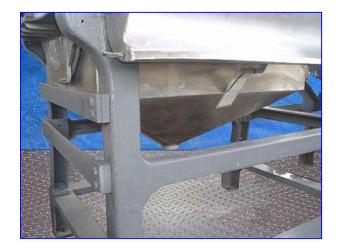

| FMC Paddle Pulper/Finisher |            |
|----------------------------|------------|
| Mfg: FMC                   | Model: 100 |
| Stock No. END9743.         | Serial No. |

FMC Paddle Pulper/Finisher. Model: 100. (4) 34 in. L x 3 in. W paddles. Shaft dimensions: 2 in. dia. x 5 ft. L. (2) 34-1/2 in. L x 10 in. W hinged side covers, (1) removable top cover. Cast iron frame. Electric Motor. Integrated drive. Applications include varieties of citrus and non citrus processing to include: juice finishing (pulp separation), oil finishing (separating frit from oil/water emulsion), butter, dressings, and soups. Inlets: (1) 2 in. dia. acme. Outlets: (1) 2-1/2 in. dia. (liquid discharge), (1) 8-1/4 in. L x 4 in. W (pulp discharge). Overall dimensions: 8 ft. 5 in. L x 3 ft. 7 in. W x 4 ft. 5 in. H.