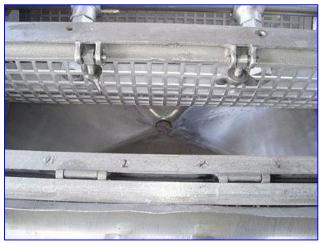

| FMC Paddle Pulper/Finisher |            |
|----------------------------|------------|
| Mfg: FMC                   | Model: 100 |
| Stock No. END9743.         | Serial No. |

FMC Paddle Pulper/Finisher. Model: 100. (4) 34 in. L x 3 in. W paddles. Shaft dimensions: 2 in. dia. x 5 ft. L. (2) 34-1/2 in. L x 10 in. W hinged side covers, (1) removable top cover. Cast iron frame. Electric Motor. Integrated drive. Applications include varieties of citrus and non citrus processing to include: juice finishing (pulp separation), oil finishing (separating frit from oil/water emulsion), butter, dressings, and soups. Inlets: (1) 2 in. dia. acme. Outlets: (1) 2-1/2 in. dia. (liquid discharge), (1) 8-1/4 in. L x 4 in. W (pulp discharge). Overall dimensions: 8 ft. 5 in. L x 3 ft. 7 in. W x 4 ft. 5 in. H.