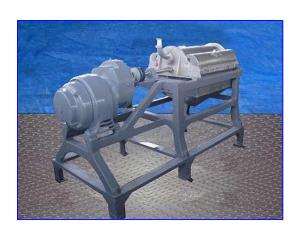

| FMC Paddle Pulper/Finisher |            |
|----------------------------|------------|
| Mfg: FMC                   | Model: 100 |
| Stock No. END9743.         | Serial No. |

FMC Paddle Pulper/Finisher. Model: 100. (4) 34 in. L x 3 in. W paddles. Shaft dimensions: 2 in. dia. x 5 ft. L. (2) 34-1/2 in. L x 10 in. W hinged side covers, (1) removable top cover. Cast iron frame. Electric Motor. Integrated drive. Applications include varieties of citrus and non citrus processing to include: juice finishing (pulp separation), oil finishing (separating frit from oil/water emulsion), butter, dressings, and soups. Inlets: (1) 2 in. dia. acme. Outlets: (1) 2-1/2 in. dia. (liquid discharge), (1) 8-1/4 in. L x 4 in. W (pulp discharge). Overall dimensions: 8 ft. 5 in. L x 3 ft. 7 in. W x 4 ft. 5 in. H.