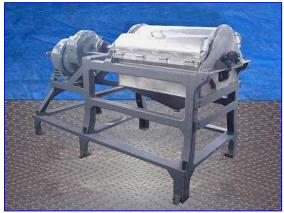

| FMC Paddle Pulper/Finisher |            |
|----------------------------|------------|
| Mfg: FMC                   | Model: 100 |
| Stock No. END9743.         | Serial No. |

FMC Paddle Pulper/Finisher. Model: 100. (4) 34 in. L x 3 in. W paddles. Shaft dimensions: 2 in. dia. x 5 ft. L. (2) 34-1/2 in. L x 10 in. W hinged side covers, (1) removable top cover. Cast iron frame. Electric Motor. Integrated drive. Applications include varieties of citrus and non citrus processing to include: juice finishing (pulp separation), oil finishing (separating frit from oil/water emulsion), butter, dressings, and soups. Inlets: (1) 2 in. dia. acme. Outlets: (1) 2-1/2 in. dia. (liquid discharge), (1) 8-1/4 in. L x 4 in. W (pulp discharge). Overall dimensions: 8 ft. 5 in. L x 3 ft. 7 in. W x 4 ft. 5 in. H.