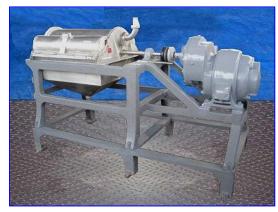

| FMC Paddle Pulper/Finisher |            |
|----------------------------|------------|
| Mfg: FMC                   | Model: 100 |
| Stock No. END9743.         | Serial No. |

FMC Paddle Pulper/Finisher. Model: 100. (4) 34 in. L x 3 in. W paddles. Shaft dimensions: 2 in. dia. x 5 ft. L. (2) 34-1/2 in. L x 10 in. W hinged side covers, (1) removable top cover. Cast iron frame. Electric Motor. Integrated drive. Applications include varieties of citrus and non citrus processing to include: juice finishing (pulp separation), oil finishing (separating frit from oil/water emulsion), butter, dressings, and soups. Inlets: (1) 2 in. dia. acme. Outlets: (1) 2-1/2 in. dia. (liquid discharge), (1) 8-1/4 in. L x 4 in. W (pulp discharge). Overall dimensions: 8 ft. 5 in. L x 3 ft. 7 in. W x 4 ft. 5 in. H.