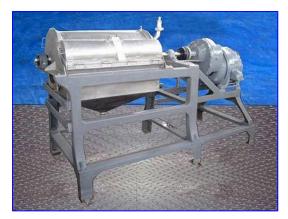

| FMC Paddle Pulper/Finisher |            |
|----------------------------|------------|
| Mfg: FMC                   | Model: 100 |
| Stock No. END9743.         | Serial No. |

FMC Paddle Pulper/Finisher. Model: 100. (4) 34 in. L x 3 in. W paddles. Shaft dimensions: 2 in. dia. x 5 ft. L. (2) 34-1/2 in. L x 10 in. W hinged side covers, (1) removable top cover. Cast iron frame. Electric Motor. Integrated drive. Applications include varieties of citrus and non citrus processing to include: juice finishing (pulp separation), oil finishing (separating frit from oil/water emulsion), butter, dressings, and soups. Inlets: (1) 2 in. dia. acme. Outlets: (1) 2-1/2 in. dia. (liquid discharge), (1) 8-1/4 in. L x 4 in. W (pulp discharge). Overall dimensions: 8 ft. 5 in. L x 3 ft. 7 in. W x 4 ft. 5 in. H.