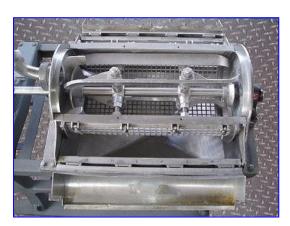

| FMC Paddle Pulper/Finisher |            |
|----------------------------|------------|
| Mfg: FMC                   | Model: 100 |
| Stock No. END9743.         | Serial No. |

FMC Paddle Pulper/Finisher. Model: 100. (4) 34 in. L x 3 in. W paddles. Shaft dimensions: 2 in. dia. x 5 ft. L. (2) 34-1/2 in. L x 10 in. W hinged side covers, (1) removable top cover. Cast iron frame. Electric Motor. Integrated drive. Applications include varieties of citrus and non citrus processing to include: juice finishing (pulp separation), oil finishing (separating frit from oil/water emulsion), butter, dressings, and soups. Inlets: (1) 2 in. dia. acme. Outlets: (1) 2-1/2 in. dia. (liquid discharge), (1) 8-1/4 in. L x 4 in. W (pulp discharge). Overall dimensions: 8 ft. 5 in. L x 3 ft. 7 in. W x 4 ft. 5 in. H.