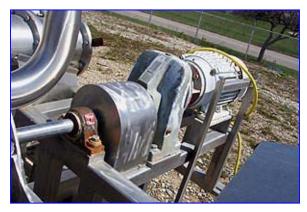

FMC Pulper/Finisher with Stainless Steel Frame. Inside dimensions: 35 in. L x 14 in. W x 16 in. H. Inlets/outlets: (1) 3 in., (1) 4 in., (1) 4 in. drain. US Electric Motor, ID E409AlZ06Z128R020F, 20.0 hp, 1,750 rpm, 208-230/460 V, 55.9-49.4/24.7 amp, 60 Hz, 3 phase, 256 T, Type CT, SF 1.15. US Electric Series 2000 Motor Drive, Model CBN2501SB32.50U250NM. Bar: 29 in. L. Bottom lid: 17 in. W x 16 in. H with 1 in. holes. Top lid: 36 in. L x 20 in. W x 7 in. H. (2) Closing outer lids: 34 in. L x 10 in. W. (4) Paddles: (4) 4 in. L x 2-1/2 in. W and (4) 33 in. L x 2-1/2 in. W. Overall dimensions: 105 in. L x 34 in. W x 63 in. H.