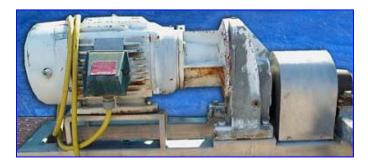

FMC Pulper/Finisher with Stainless Steel Frame. Inside dimensions: 35 in. L x 14 in. W x 16 in. H. Inlets/outlets: (1) 3 in., (1) 4 in., (1) 4 in. drain. US Electric Motor, ID E409AlZ06Z128R020F, 20.0 hp, 1,750 rpm, 208-230/460 V, 55.9-49.4/24.7 amp, 60 Hz, 3 phase, 256 T, Type CT, SF 1.15. US Electric Series 2000 Motor Drive, Model CBN2501SB32.50U250NM. Bar: 29 in. L. Bottom lid: 17 in. W x 16 in. H with 1 in. holes. Top lid: 36 in. L x 20 in. W x 7 in. H. (2) Closing outer lids: 34 in. L x 10 in. W. (4) Paddles: (4) 4 in. L x 2-1/2 in. W and (4) 33 in. L x 2-1/2 in. W. Overall dimensions: 105 in. L x 34 in. W x 63 in. H.