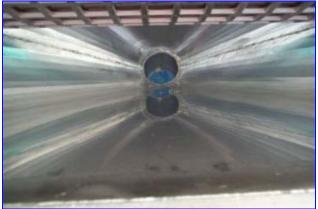

FMC Pulper/Finisher with Stainless Steel Frame. Inside dimensions: 35 in. L x 14 in. W x 16 in. H. Inlets/outlets: (1) 3 in., (1) 4 in., (1) 4 in. drain. US Electric Motor, ID E409AlZ06Z128R020F, 20.0 hp, 1,750 rpm, 208-230/460 V, 55.9-49.4/24.7 amp, 60 Hz, 3 phase, 256 T, Type CT, SF 1.15. US Electric Series 2000 Motor Drive, Model CBN2501SB32.50U250NM. Bar: 29 in. L. Bottom lid: 17 in. W x 16 in. H with 1 in. holes. Top lid: 36 in. L x 20 in. W x 7 in. H. (2) Closing outer lids: 34 in. L x 10 in. W. (4) Paddles: (4) 4 in. L x 2-1/2 in. W and (4) 33 in. L x 2-1/2 in. W. Overall dimensions: 105 in. L x 34 in. W x 63 in. H.