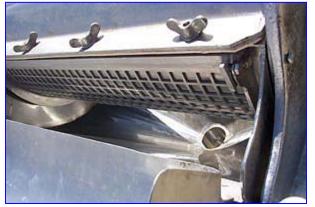

FMC Pulper/Finisher with Stainless Steel Frame. Inside dimensions: 35 in. L x 14 in. W x 16 in. H. Inlets/outlets: (1) 3 in., (1) 4 in., (1) 4 in. drain. US Electric Motor, ID E409AlZ06Z128R020F, 20.0 hp, 1,750 rpm, 208-230/460 V, 55.9-49.4/24.7 amp, 60 Hz, 3 phase, 256 T, Type CT, SF 1.15. US Electric Series 2000 Motor Drive, Model CBN2501SB32.50U250NM. Bar: 29 in. L. Bottom lid: 17 in. W x 16 in. H with 1 in. holes. Top lid: 36 in. L x 20 in. W x 7 in. H. (2) Closing outer lids: 34 in. L x 10 in. W. (4) Paddles: (4) 4 in. L x 2-1/2 in. W and (4) 33 in. L x 2-1/2 in. W. Overall dimensions: 105 in. L x 34 in. W x 63 in. H.