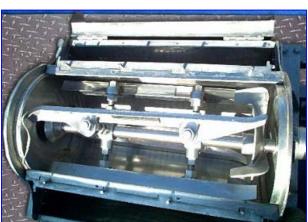

FMC Pulper/Finisher with Stainless Steel Frame. Inside dimensions: 35 in. L x 14 in. W x 16 in. H. Inlets/outlets: (1) 3 in., (1) 4 in., (1) 4 in. drain. US Electric Motor, ID E409AlZ06Z128R020F, 20.0 hp, 1,750 rpm, 208-230/460 V, 55.9-49.4/24.7 amp, 60 Hz, 3 phase, 256 T, Type CT, SF 1.15. US Electric Series 2000 Motor Drive, Model CBN2501SB32.50U250NM. Bar: 29 in. L. Bottom lid: 17 in. W x 16 in. H with 1 in. holes. Top lid: 36 in. L x 20 in. W x 7 in. H. (2) Closing outer lids: 34 in. L x 10 in. W. (4) Paddles: (4) 4 in. L x 2-1/2 in. W and (4) 33 in. L x 2-1/2 in. W. Overall dimensions: 105 in. L x 34 in. W x 63 in. H.