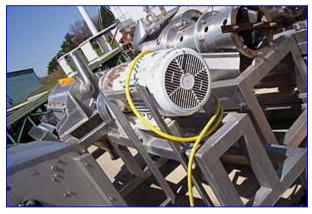

FMC Pulper/Finisher with Stainless Steel Frame. Inside dimensions: 35 in. L x 14 in. W x 16 in. H. Inlets/outlets: (1) 3 in., (1) 4 in., (1) 4 in. drain. US Electric Motor, ID E409AlZ06Z128R020F, 20.0 hp, 1,750 rpm, 208-230/460 V, 55.9-49.4/24.7 amp, 60 Hz, 3 phase, 256 T, Type CT, SF 1.15. US Electric Series 2000 Motor Drive, Model CBN2501SB32.50U250NM. Bar: 29 in. L. Bottom lid: 17 in. W x 16 in. H with 1 in. holes. Top lid: 36 in. L x 20 in. W x 7 in. H. (2) Closing outer lids: 34 in. L x 10 in. W. (4) Paddles: (4) 4 in. L x 2-1/2 in. W and (4) 33 in. L x 2-1/2 in. W. Overall dimensions: 105 in. L x 34 in. W x 63 in. H.