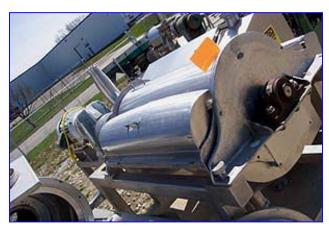

FMC Pulper/Finisher with Stainless Steel Frame. Inside dimensions: 35 in. L x 14 in. W x 16 in. H. Inlets/outlets: (1) 3 in., (1) 4 in., (1) 4 in. drain. US Electric Motor, ID E409AlZ06Z128R020F, 20.0 hp, 1,750 rpm, 208-230/460 V, 55.9-49.4/24.7 amp, 60 Hz, 3 phase, 256 T, Type CT, SF 1.15. US Electric Series 2000 Motor Drive, Model CBN2501SB32.50U250NM. Bar: 29 in. L. Bottom lid: 17 in. W x 16 in. H with 1 in. holes. Top lid: 36 in. L x 20 in. W x 7 in. H. (2) Closing outer lids: 34 in. L x 10 in. W. (4) Paddles: (4) 4 in. L x 2-1/2 in. W and (4) 33 in. L x 2-1/2 in. W. Overall dimensions: 105 in. L x 34 in. W x 63 in. H.