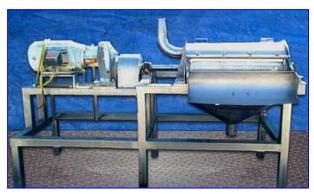

| FMC Pulper Finisher with Stainless Steel Frame |            |
|------------------------------------------------|------------|
| Mfg: FMC                                       | Model:     |
| Stock No. END9744.                             | Serial No. |

FMC Pulper/Finisher with Stainless Steel Frame. Inside dimensions: 35 in. L x 14 in. W x 16 in. H. Inlets/outlets: (1) 3 in., (1) 4 in., (1) 4 in. drain. US Electric Motor, ID E409AlZ06Z128R020F, 20.0 hp, 1,750 rpm, 208-230/460 V, 55.9-49.4/24.7 amp, 60 Hz, 3 phase, 256 T, Type CT, SF 1.15. US Electric Series 2000 Motor Drive, Model CBN2501SB32.50U250NM. Bar: 29 in. L. Bottom lid: 17 in. W x 16 in. H with 1 in. holes. Top lid: 36 in. L x 20 in. W x 7 in. H. (2) Closing outer lids: 34 in. L x 10 in. W. (4) Paddles: (4) 4 in. L x 2-1/2 in. W and (4) 33 in. L x 2-1/2 in. W. Overall dimensions: 105 in. L x 34 in. W x 63 in. H.