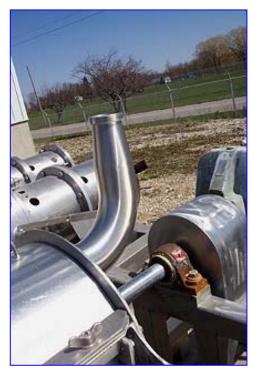

FMC Pulper/Finisher with Stainless Steel Frame. Inside dimensions: 35 in. L x 14 in. W x 16 in. H. Inlets/outlets: (1) 3 in., (1) 4 in., (1) 4 in. drain. US Electric Motor, ID E409AlZ06Z128R020F, 20.0 hp, 1,750 rpm, 208-230/460 V, 55.9-49.4/24.7 amp, 60 Hz, 3 phase, 256 T, Type CT, SF 1.15. US Electric Series 2000 Motor Drive, Model CBN2501SB32.50U250NM. Bar: 29 in. L. Bottom lid: 17 in. W x 16 in. H with 1 in. holes. Top lid: 36 in. L x 20 in. W x 7 in. H. (2) Closing outer lids: 34 in. L x 10 in. W. (4) Paddles: (4) 4 in. L x 2-1/2 in. W and (4) 33 in. L x 2-1/2 in. W. Overall dimensions: 105 in. L x 34 in. W x 63 in. H.