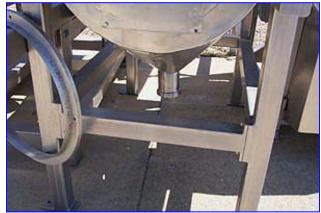

FMC Pulper/Finisher with Stainless Steel Frame. Inside dimensions: 35 in. L x 14 in. W x 16 in. H. Inlets/outlets: (1) 3 in., (1) 4 in., (1) 4 in. drain. US Electric Motor, ID E409AlZ06Z128R020F, 20.0 hp, 1,750 rpm, 208-230/460 V, 55.9-49.4/24.7 amp, 60 Hz, 3 phase, 256 T, Type CT, SF 1.15. US Electric Series 2000 Motor Drive, Model CBN2501SB32.50U250NM. Bar: 29 in. L. Bottom lid: 17 in. W x 16 in. H with 1 in. holes. Top lid: 36 in. L x 20 in. W x 7 in. H. (2) Closing outer lids: 34 in. L x 10 in. W. (4) Paddles: (4) 4 in. L x 2-1/2 in. W and (4) 33 in. L x 2-1/2 in. W. Overall dimensions: 105 in. L x 34 in. W x 63 in. H.