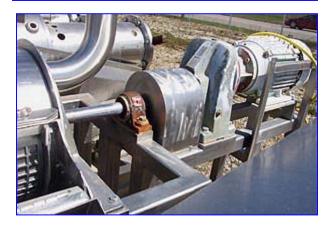

FMC Pulper/Finisher with Stainless Steel Frame. Inside dimensions: 35 in. L x 14 in. W x 16 in. H. Inlets/outlets: (1) 3 in., (1) 4 in., (1) 4 in. drain. US Electric Motor, ID E409AlZ06Z128R020F, 20.0 hp, 1,750 rpm, 208-230/460 V, 55.9-49.4/24.7 amp, 60 Hz, 3 phase, 256 T, Type CT, SF 1.15. US Electric Series 2000 Motor Drive, Model CBN2501SB32.50U250NM. Bar: 29 in. L. Bottom lid: 17 in. W x 16 in. H with 1 in. holes. Top lid: 36 in. L x 20 in. W x 7 in. H. (2) Closing outer lids: 34 in. L x 10 in. W. (4) Paddles: (4) 4 in. L x 2-1/2 in. W and (4) 33 in. L x 2-1/2 in. W. Overall dimensions: 105 in. L x 34 in. W x 63 in. H.