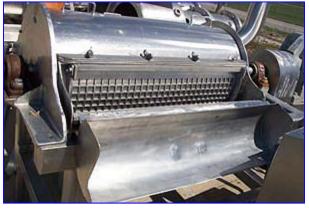

FMC Pulper/Finisher with Stainless Steel Frame. Inside dimensions: 35 in. L x 14 in. W x 16 in. H. Inlets/outlets: (1) 3 in., (1) 4 in., (1) 4 in. drain. US Electric Motor, ID E409AlZ06Z128R020F, 20.0 hp, 1,750 rpm, 208-230/460 V, 55.9-49.4/24.7 amp, 60 Hz, 3 phase, 256 T, Type CT, SF 1.15. US Electric Series 2000 Motor Drive, Model CBN2501SB32.50U250NM. Bar: 29 in. L. Bottom lid: 17 in. W x 16 in. H with 1 in. holes. Top lid: 36 in. L x 20 in. W x 7 in. H. (2) Closing outer lids: 34 in. L x 10 in. W. (4) Paddles: (4) 4 in. L x 2-1/2 in. W and (4) 33 in. L x 2-1/2 in. W. Overall dimensions: 105 in. L x 34 in. W x 63 in. H.