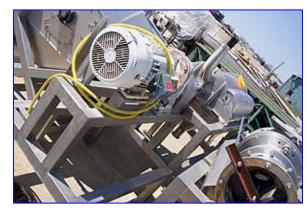

FMC Pulper/Finisher with Stainless Steel Frame. Inside dimensions: 35 in. L x 14 in. W x 16 in. H. Inlets/outlets: (1) 3 in., (1) 4 in., (1) 4 in. drain. US Electric Motor, ID E409AlZ06Z128R020F, 20.0 hp, 1,750 rpm, 208-230/460 V, 55.9-49.4/24.7 amp, 60 Hz, 3 phase, 256 T, Type CT, SF 1.15. US Electric Series 2000 Motor Drive, Model CBN2501SB32.50U250NM. Bar: 29 in. L. Bottom lid: 17 in. W x 16 in. H with 1 in. holes. Top lid: 36 in. L x 20 in. W x 7 in. H. (2) Closing outer lids: 34 in. L x 10 in. W. (4) Paddles: (4) 4 in. L x 2-1/2 in. W and (4) 33 in. L x 2-1/2 in. W. Overall dimensions: 105 in. L x 34 in. W x 63 in. H.