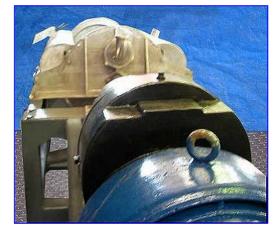

| FMC Paddle Pulper/Finisher |            |
|----------------------------|------------|
| Mfg: FMC                   | Model: 100 |
| Stock No. END9745.         | Serial No. |

FMC Paddle Pulper/Finisher. Model: 100. Cast iron frame. Shaft dimensions: 2 in. dia. x 5 ft. L. (2) 34-1/2 in. L x 10 in. W hinged side covers, (1) removable top cover. Electric Motor 10 hp, 220/440 V. Integrated drive. Applications include varieties of citrus and non citrus processing to include: juice finishing (pulp separation), oil finishing (separating frit from oil/water emulsion), butter, dressings, and soups. Inlets: (1) 2 in. dia. acme. Outlets: (1) 2-1/2 in. dia (liquid discharge), (1) 8-1/4 in. L x 4 in. W (pulp discharge). Overall dimensions: 8 ft. L x 4 ft. 3 in. W x 6 ft. H.