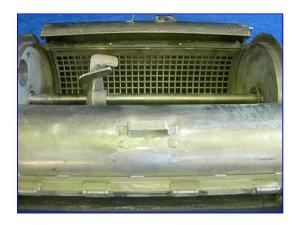

| FMC Paddle Pulper/Finisher |            |
|----------------------------|------------|
| Mfg: FMC                   | Model: 100 |
| Stock No. END9745.         | Serial No. |

FMC Paddle Pulper/Finisher. Model: 100. Cast iron frame. Shaft dimensions: 2 in. dia. x 5 ft. L. (2) 34-1/2 in. L x 10 in. W hinged side covers, (1) removable top cover. Electric Motor 10 hp, 220/440 V. Integrated drive. Applications include varieties of citrus and non citrus processing to include: juice finishing (pulp separation), oil finishing (separating frit from oil/water emulsion), butter, dressings, and soups. Inlets: (1) 2 in. dia. acme. Outlets: (1) 2-1/2 in. dia (liquid discharge), (1) 8-1/4 in. L x 4 in. W (pulp discharge). Overall dimensions: 8 ft. L x 4 ft. 3 in. W x 6 ft. H.