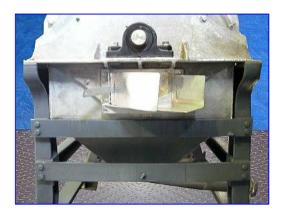

| FMC Paddle Pulper/Finisher |            |
|----------------------------|------------|
| Mfg: FMC                   | Model: 100 |
| Stock No. END9745.         | Serial No. |

FMC Paddle Pulper/Finisher. Model: 100. Cast iron frame. Shaft dimensions: 2 in. dia. x 5 ft. L. (2) 34-1/2 in. L x 10 in. W hinged side covers, (1) removable top cover. Electric Motor 10 hp, 220/440 V. Integrated drive. Applications include varieties of citrus and non citrus processing to include: juice finishing (pulp separation), oil finishing (separating frit from oil/water emulsion), butter, dressings, and soups. Inlets: (1) 2 in. dia. acme. Outlets: (1) 2-1/2 in. dia (liquid discharge), (1) 8-1/4 in. L x 4 in. W (pulp discharge). Overall dimensions: 8 ft. L x 4 ft. 3 in. W x 6 ft. H.