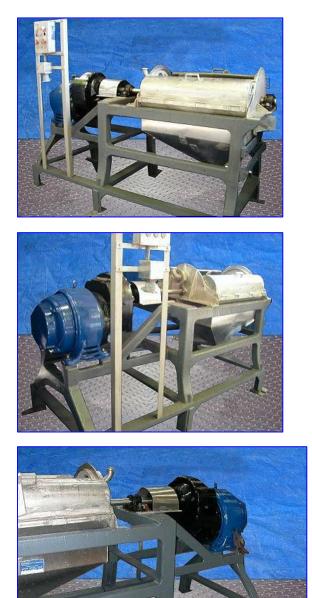

| FMC Paddle Pulper/Finisher |            |
|----------------------------|------------|
| Mfg: FMC                   | Model: 100 |
| Stock No. END9745.         | Serial No. |

FMC Paddle Pulper/Finisher. Model: 100. Cast iron frame. Shaft dimensions: 2 in. dia. x 5 ft. L. (2) 34-1/2 in. L x 10 in. W hinged side covers, (1) removable top cover. Electric Motor 10 hp, 220/440 V. Integrated drive. Applications include varieties of citrus and non citrus processing to include: juice finishing (pulp separation), oil finishing (separating frit from oil/water emulsion), butter, dressings, and soups. Inlets: (1) 2 in. dia. acme. Outlets: (1) 2-1/2 in. dia (liquid discharge), (1) 8-1/4 in. L x 4 in. W (pulp discharge). Overall dimensions: 8 ft. L x 4 ft. 3 in. W x 6 ft. H.