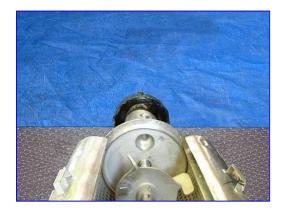

| FMC Paddle Pulper/Finisher |            |
|----------------------------|------------|
| Mfg: FMC                   | Model: 100 |
| Stock No. END9745.         | Serial No. |

FMC Paddle Pulper/Finisher. Model: 100. Cast iron frame. Shaft dimensions: 2 in. dia. x 5 ft. L. (2) 34-1/2 in. L x 10 in. W hinged side covers, (1) removable top cover. Electric Motor 10 hp, 220/440 V. Integrated drive. Applications include varieties of citrus and non citrus processing to include: juice finishing (pulp separation), oil finishing (separating frit from oil/water emulsion), butter, dressings, and soups. Inlets: (1) 2 in. dia. acme. Outlets: (1) 2-1/2 in. dia (liquid discharge), (1) 8-1/4 in. L x 4 in. W (pulp discharge). Overall dimensions: 8 ft. L x 4 ft. 3 in. W x 6 ft. H.