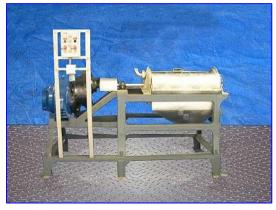

| FMC Paddle Pulper/Finisher |            |
|----------------------------|------------|
| Mfg: FMC                   | Model: 100 |
| Stock No. END9745.         | Serial No. |

FMC Paddle Pulper/Finisher. Model: 100. Cast iron frame. Shaft dimensions: 2 in. dia. x 5 ft. L. (2) 34-1/2 in. L x 10 in. W hinged side covers, (1) removable top cover. Electric Motor 10 hp, 220/440 V. Integrated drive. Applications include varieties of citrus and non citrus processing to include: juice finishing (pulp separation), oil finishing (separating frit from oil/water emulsion), butter, dressings, and soups. Inlets: (1) 2 in. dia. acme. Outlets: (1) 2-1/2 in. dia (liquid discharge), (1) 8-1/4 in. L x 4 in. W (pulp discharge). Overall dimensions: 8 ft. L x 4 ft. 3 in. W x 6 ft. H.