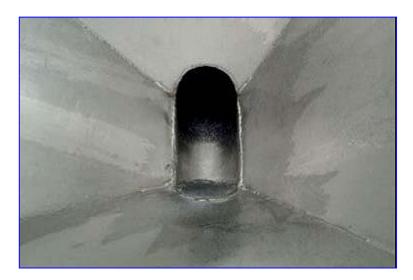

| FMC Paddle Pulper/Finisher |            |
|----------------------------|------------|
| Mfg: FMC                   | Model: 100 |
| Stock No. END9745.         | Serial No. |

FMC Paddle Pulper/Finisher. Model: 100. Cast iron frame. Shaft dimensions: 2 in. dia. x 5 ft. L. (2) 34-1/2 in. L x 10 in. W hinged side covers, (1) removable top cover. Electric Motor 10 hp, 220/440 V. Integrated drive. Applications include varieties of citrus and non citrus processing to include: juice finishing (pulp separation), oil finishing (separating frit from oil/water emulsion), butter, dressings, and soups. Inlets: (1) 2 in. dia. acme. Outlets: (1) 2-1/2 in. dia (liquid discharge), (1) 8-1/4 in. L x 4 in. W (pulp discharge). Overall dimensions: 8 ft. L x 4 ft. 3 in. W x 6 ft. H.