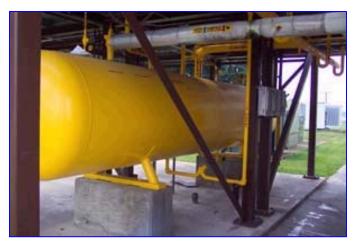

| Baltimore Aircoil Company Evaporative Condenser- 711 Ton |                     |  |  |  |  |
|----------------------------------------------------------|---------------------|--|--|--|--|
| Mfg: Baltimore Aircoil Company                           | Model: C2664MS      |  |  |  |  |
| Stock No. ENDC001.                                       | Serial No. 91101253 |  |  |  |  |

Baltimore Aircoil Company Evaporative Condenser- 711 Ton. Model C2664MS, S/N 91101253. Nominal tons: 711. (2) Fan Motors: (1) Lincoln, S/N 3791515, 20 hp, 1750 rpm, 3 phase, 60 Hz, 49.6/24.8 amps, 230/460 V; (1) U.S., 10 hp, 1730 rpm, 3 phase, 60 Hz, 30.0-2.2/13.6 amps, 208-230/460 V. Pace pump, Model 30- 563, S/N UPM080191G, 5 hp, 230/460 V, 3 phase, 60 Hz, 1,745 rpm.