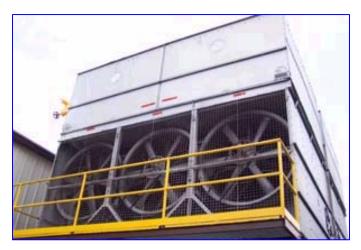

| Baltimore Aircoil Company Evaporative Condenser- 711 Ton |                     |  |  |  |  |
|----------------------------------------------------------|---------------------|--|--|--|--|
| Mfg: Baltimore Aircoil Company                           | Model: C2664MS      |  |  |  |  |
| Stock No. ENDC001.                                       | Serial No. 91101253 |  |  |  |  |

Baltimore Aircoil Company Evaporative Condenser- 711 Ton. Model C2664MS, S/N 91101253. Nominal tons: 711. (2) Fan Motors: (1) Lincoln, S/N 3791515, 20 hp, 1750 rpm, 3 phase, 60 Hz, 49.6/24.8 amps, 230/460 V; (1) U.S., 10 hp, 1730 rpm, 3 phase, 60 Hz, 30.0-2.2/13.6 amps, 208-230/460 V. Pace pump, Model 30- 563, S/N UPM080191G, 5 hp, 230/460 V, 3 phase, 60 Hz, 1,745 rpm.