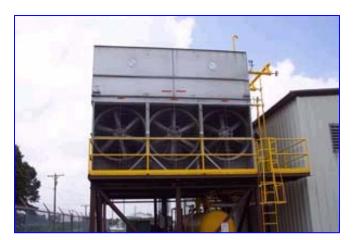

| Baltimore Aircoil Company Evaporative Condenser- 711 Ton |                     |  |  |  |  |
|----------------------------------------------------------|---------------------|--|--|--|--|
| Mfg: Baltimore Aircoil Company                           | Model: C2664MS      |  |  |  |  |
| Stock No. ENDC001.                                       | Serial No. 91101253 |  |  |  |  |

Baltimore Aircoil Company Evaporative Condenser- 711 Ton. Model C2664MS, S/N 91101253. Nominal tons: 711. (2) Fan Motors: (1) Lincoln, S/N 3791515, 20 hp, 1750 rpm, 3 phase, 60 Hz, 49.6/24.8 amps, 230/460 V; (1) U.S., 10 hp, 1730 rpm, 3 phase, 60 Hz, 30.0-2.2/13.6 amps, 208-230/460 V. Pace pump, Model 30- 563, S/N UPM080191G, 5 hp, 230/460 V, 3 phase, 60 Hz, 1,745 rpm.