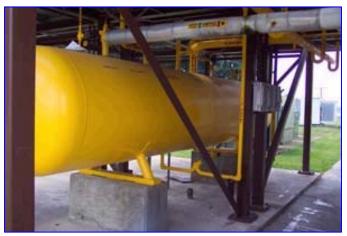

| Baltimore Aircoil Company Evaporative Condenser- 711 Ton |                     |  |  |  |  |
|----------------------------------------------------------|---------------------|--|--|--|--|
| Mfg: Baltimore Aircoil Company                           | Model: C2664MS      |  |  |  |  |
| Stock No. ENDC002.                                       | Serial No. 91101254 |  |  |  |  |

Baltimore Aircoil Company Evaporative Condenser- 711 Ton. Model C2664MS, S/N 91101254. Nominal tons: 711. (2) Fan Motors: (1) Lincoln, S/N 3791580, 20 hp, 1750 rpm, 3 phase, 60 Hz, 49.6/24.8 amps, 230/460-208 V; (1) U.S.,10 hp, 1720 rpm, 3 phase, 60 Hz, 30.0-2.2/13.6 amps, 208-230/460 V. Pace pump, Model 30- 563, S/N UPM072591G, 5 hp, 230/460 V, 3 phase, 60 Hz, 1745 rpm.