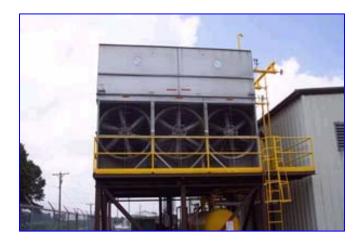

| Baltimore Aircoil Company Evaporative Condenser- 711 Ton |                     |  |  |  |  |
|----------------------------------------------------------|---------------------|--|--|--|--|
| Mfg: Baltimore Aircoil Company                           | Model: C2664MS      |  |  |  |  |
| Stock No. ENDC002.                                       | Serial No. 91101254 |  |  |  |  |

Baltimore Aircoil Company Evaporative Condenser- 711 Ton. Model C2664MS, S/N 91101254. Nominal tons: 711. (2) Fan Motors: (1) Lincoln, S/N 3791580, 20 hp, 1750 rpm, 3 phase, 60 Hz, 49.6/24.8 amps, 230/460-208 V; (1) U.S.,10 hp, 1720 rpm, 3 phase, 60 Hz, 30.0-2.2/13.6 amps, 208-230/460 V. Pace pump, Model 30- 563, S/N UPM072591G, 5 hp, 230/460 V, 3 phase, 60 Hz, 1745 rpm.