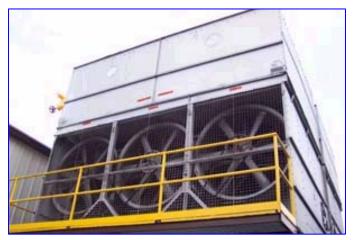

| Baltimore Aircoil Company Evaporative Condenser- 711 Ton |                     |  |  |  |  |
|----------------------------------------------------------|---------------------|--|--|--|--|
| Mfg: Baltimore Aircoil Company                           | Model: C2664MS      |  |  |  |  |
| Stock No. ENDC002.                                       | Serial No. 91101254 |  |  |  |  |

Baltimore Aircoil Company Evaporative Condenser- 711 Ton. Model C2664MS, S/N 91101254. Nominal tons: 711. (2) Fan Motors: (1) Lincoln, S/N 3791580, 20 hp, 1750 rpm, 3 phase, 60 Hz, 49.6/24.8 amps, 230/460-208 V; (1) U.S.,10 hp, 1720 rpm, 3 phase, 60 Hz, 30.0-2.2/13.6 amps, 208-230/460 V. Pace pump, Model 30- 563, S/N UPM072591G, 5 hp, 230/460 V, 3 phase, 60 Hz, 1745 rpm.