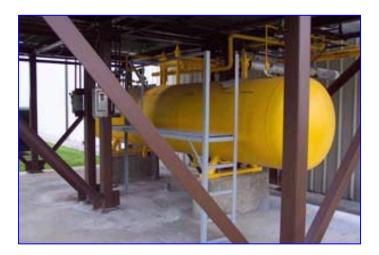

| Baltimore Aircoil Company Evaporative Condenser- 711 Ton |                     |  |  |  |  |
|----------------------------------------------------------|---------------------|--|--|--|--|
| Mfg: Baltimore Aircoil Company                           | Model: C2664MS      |  |  |  |  |
| Stock No. ENDC002.                                       | Serial No. 91101254 |  |  |  |  |

Baltimore Aircoil Company Evaporative Condenser- 711 Ton. Model C2664MS, S/N 91101254. Nominal tons: 711. (2) Fan Motors: (1) Lincoln, S/N 3791580, 20 hp, 1750 rpm, 3 phase, 60 Hz, 49.6/24.8 amps, 230/460-208 V; (1) U.S.,10 hp, 1720 rpm, 3 phase, 60 Hz, 30.0-2.2/13.6 amps, 208-230/460 V. Pace pump, Model 30- 563, S/N UPM072591G, 5 hp, 230/460 V, 3 phase, 60 Hz, 1745 rpm.