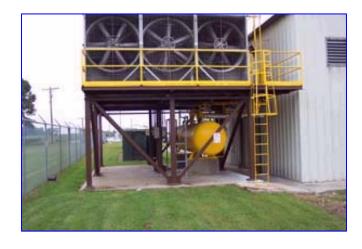

| Baltimore Aircoil Company Evaporative Condenser- 711 Ton |                     |  |  |  |  |
|----------------------------------------------------------|---------------------|--|--|--|--|
| Mfg: Baltimore Aircoil Company                           | Model: C2664MS      |  |  |  |  |
| Stock No. ENDC002.                                       | Serial No. 91101254 |  |  |  |  |

Baltimore Aircoil Company Evaporative Condenser- 711 Ton. Model C2664MS, S/N 91101254. Nominal tons: 711. (2) Fan Motors: (1) Lincoln, S/N 3791580, 20 hp, 1750 rpm, 3 phase, 60 Hz, 49.6/24.8 amps, 230/460-208 V; (1) U.S.,10 hp, 1720 rpm, 3 phase, 60 Hz, 30.0-2.2/13.6 amps, 208-230/460 V. Pace pump, Model 30- 563, S/N UPM072591G, 5 hp, 230/460 V, 3 phase, 60 Hz, 1745 rpm.