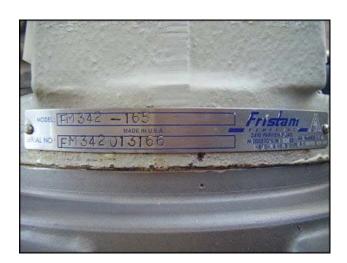

| Fristam FM Series Centrifugal Pump |                        |
|------------------------------------|------------------------|
| Mfg: Fristam                       | Model: FM342-165       |
| Stock No: ENDX188709.12a           | Serial No: FM342013166 |

Fristam FM Series Centrifugal Pump. Model: FM342-165. S/N: FM342013166. Flow rate for new pump is 200 gpm with required horsepower and pressure. Discuss with salesperson your process and product to determine if this refurbished pump should handle your specific duty. Baldor motor: 40 hp, 3540 rpm, 230/460 volts, 88/44 amps, 60 Hz, 3 phase. (1) 2-1/2 in. s-line inlet. (1) 2-1/2 in. s-line outlet. (1) 5/8 in. shut off MNPT valve water flushed inlet/outlet. (1) 3/8 in. FNPT inlet/outlet. Overall dimensions: 5 ft. 4-1/2 in. L. x 1 ft. 10-1/2 in. W. x 1 ft. 10-3/8 in. H.(ACN214).