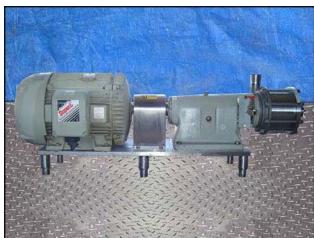

Fristam FM Series Centrifugal Pump. Model: FM342-165. S/N: FM342013166. Flow rate for new pump is 200 gpm with required horsepower and pressure. Discuss with salesperson your process and product to determine if this refurbished pump should handle your specific duty. Baldor motor: 40 hp, 3540 rpm, 230/460 volts, 88/44 amps, 60 Hz, 3 phase. (1) 2-1/2 in. s-line inlet. (1) 2-1/2 in. s-line outlet. (1) 5/8 in. shut off MNPT valve water flushed inlet/outlet. (1) 3/8 in. FNPT inlet/outlet. Overall dimensions: 5 ft. 4-1/2 in. L. x 1 ft. 10-1/2 in. W. x 1 ft. 10-3/8 in. H.(ACN214).