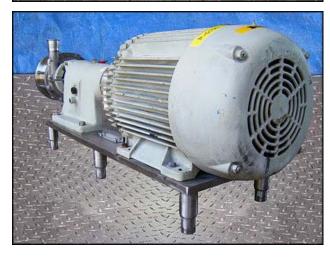

Fristam FM Series Centrifugal Pump. Model: FM342-165. S/N: FM342013166. Flow rate for new pump is 200 gpm with required horsepower and pressure. Discuss with salesperson your process and product to determine if this refurbished pump should handle your specific duty. Baldor motor: 40 hp, 3540 rpm, 230/460 volts, 88/44 amps, 60 Hz, 3 phase. (1) 2-1/2 in. s-line inlet. (1) 2-1/2 in. s-line outlet. (1) 5/8 in. shut off MNPT valve water flushed inlet/outlet. (1) 3/8 in. FNPT inlet/outlet. Overall dimensions: 5 ft. 4-1/2 in. L. x 1 ft. 10-1/2 in. W. x 1 ft. 10-3/8 in. H.(ACN214).