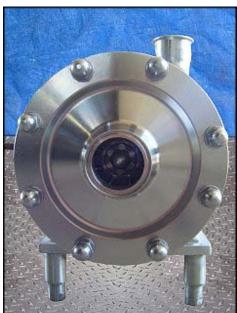

| Fristam FM Series Centrifugal Pump |                        |
|------------------------------------|------------------------|
| Mfg: Fristam                       | Model: FM342-165       |
| Stock No: ENDX188709.12a           | Serial No: FM342013166 |

Fristam FM Series Centrifugal Pump. Model: FM342-165. S/N: FM342013166. Flow rate for new pump is 200 gpm with required horsepower and pressure. Discuss with salesperson your process and product to determine if this refurbished pump should handle your specific duty. Baldor motor: 40 hp, 3540 rpm, 230/460 volts, 88/44 amps, 60 Hz, 3 phase. (1) 2-1/2 in. s-line inlet. (1) 2-1/2 in. s-line outlet. (1) 5/8 in. shut off MNPT valve water flushed inlet/outlet. (1) 3/8 in. FNPT inlet/outlet. Overall dimensions: 5 ft. 4-1/2 in. L. x 1 ft. 10-1/2 in. W. x 1 ft. 10-3/8 in. H.(ACN214).