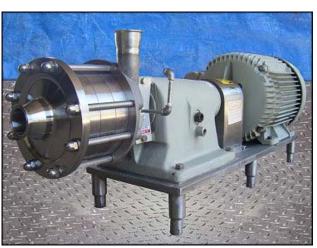

Fristam FM Series Centrifugal Pump. Model: FM342-165. S/N: FM342013166. Flow rate for new pump is 200 gpm with required horsepower and pressure. Discuss with salesperson your process and product to determine if this refurbished pump should handle your specific duty. Baldor motor: 40 hp, 3540 rpm, 230/460 volts, 88/44 amps, 60 Hz, 3 phase. (1) 2-1/2 in. s-line inlet. (1) 2-1/2 in. s-line outlet. (1) 5/8 in. shut off MNPT valve water flushed inlet/outlet. (1) 3/8 in. FNPT inlet/outlet. Overall dimensions: 5 ft. 4-1/2 in. L. x 1 ft. 10-1/2 in. W. x 1 ft. 10-3/8 in. H.(ACN214).