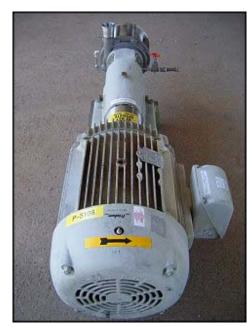

Fristam FM Series Centrifugal Pump. Model: FM342-165. S/N: FM342013166. Flow rate for new pump is 200 gpm with required horsepower and pressure. Discuss with salesperson your process and product to determine if this refurbished pump should handle your specific duty. Baldor motor: 40 hp, 3540 rpm, 230/460 volts, 88/44 amps, 60 Hz, 3 phase. (1) 2-1/2 in. s-line inlet. (1) 2-1/2 in. s-line outlet. (1) 5/8 in. shut off MNPT valve water flushed inlet/outlet. (1) 3/8 in. FNPT inlet/outlet. Overall dimensions: 5 ft. 4-1/2 in. L. x 1 ft. 10-1/2 in. W. x 1 ft. 10-3/8 in. H.(ACN214).