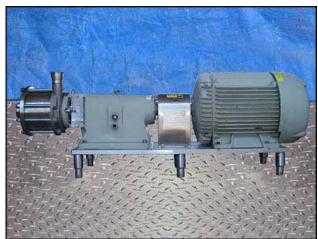

| Fristam FM Series Centrifugal Pump |                        |
|------------------------------------|------------------------|
| Mfg: Fristam                       | Model: FM342-165       |
| Stock No: ENDX188709.12a           | Serial No: FM342013166 |

Fristam FM Series Centrifugal Pump. Model: FM342-165. S/N: FM342013166. Flow rate for new pump is 200 gpm with required horsepower and pressure. Discuss with salesperson your process and product to determine if this refurbished pump should handle your specific duty. Baldor motor: 40 hp, 3540 rpm, 230/460 volts, 88/44 amps, 60 Hz, 3 phase. (1) 2-1/2 in. s-line inlet. (1) 2-1/2 in. s-line outlet. (1) 5/8 in. shut off MNPT valve water flushed inlet/outlet. (1) 3/8 in. FNPT inlet/outlet. Overall dimensions: 5 ft. 4-1/2 in. L. x 1 ft. 10-1/2 in. W. x 1 ft. 10-3/8 in. H.(ACN214).