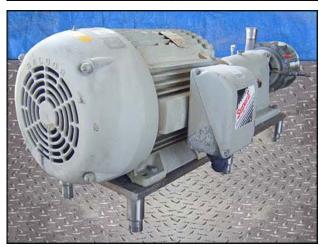

| Fristam FM Series Centrifugal Pump |                        |
|------------------------------------|------------------------|
| Mfg: Fristam                       | Model: FM342-165       |
| Stock No: ENDX188709.12a           | Serial No: FM342013166 |

Fristam FM Series Centrifugal Pump. Model: FM342-165. S/N: FM342013166. Flow rate for new pump is 200 gpm with required horsepower and pressure. Discuss with salesperson your process and product to determine if this refurbished pump should handle your specific duty. Baldor motor: 40 hp, 3540 rpm, 230/460 volts, 88/44 amps, 60 Hz, 3 phase. (1) 2-1/2 in. s-line inlet. (1) 2-1/2 in. s-line outlet. (1) 5/8 in. shut off MNPT valve water flushed inlet/outlet. (1) 3/8 in. FNPT inlet/outlet. Overall dimensions: 5 ft. 4-1/2 in. L. x 1 ft. 10-1/2 in. W. x 1 ft. 10-3/8 in. H.(ACN214).