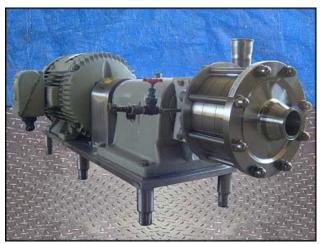

Fristam FM Series Centrifugal Pump. Model: FM342-165. S/N: FM342013166. Flow rate for new pump is 200 gpm with required horsepower and pressure. Discuss with salesperson your process and product to determine if this refurbished pump should handle your specific duty. Baldor motor: 40 hp, 3540 rpm, 230/460 volts, 88/44 amps, 60 Hz, 3 phase. (1) 2-1/2 in. s-line inlet. (1) 2-1/2 in. s-line outlet. (1) 5/8 in. shut off MNPT valve water flushed inlet/outlet. (1) 3/8 in. FNPT inlet/outlet. Overall dimensions: 5 ft. 4-1/2 in. L. x 1 ft. 10-1/2 in. W. x 1 ft. 10-3/8 in. H.(ACN214).