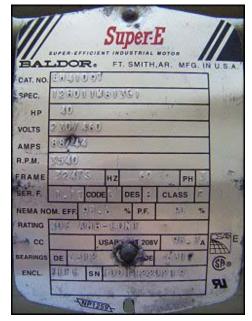

Fristam FM Series Centrifugal Pump. Model: FM342-165. S/N: FM342013166. Flow rate for new pump is 200 gpm with required horsepower and pressure. Discuss with salesperson your process and product to determine if this refurbished pump should handle your specific duty. Baldor motor: 40 hp, 3540 rpm, 230/460 volts, 88/44 amps, 60 Hz, 3 phase. (1) 2-1/2 in. s-line inlet. (1) 2-1/2 in. s-line outlet. (1) 5/8 in. shut off MNPT valve water flushed inlet/outlet. (1) 3/8 in. FNPT inlet/outlet. Overall dimensions: 5 ft. 4-1/2 in. L. x 1 ft. 10-1/2 in. W. x 1 ft. 10-3/8 in. H.(ACN214).