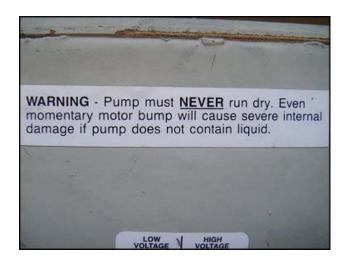

|
|------------------------------------|------------------------|
| Mfg: Fristam                       | Model: FM342-165       |
| Stock No: ENDX188709.12a           | Serial No: FM342013166 |

Fristam FM Series Centrifugal Pump. Model: FM342-165. S/N: FM342013166. Flow rate for new pump is 200 gpm with required horsepower and pressure. Discuss with salesperson your process and product to determine if this refurbished pump should handle your specific duty. Baldor motor: 40 hp, 3540 rpm, 230/460 volts, 88/44 amps, 60 Hz, 3 phase. (1) 2-1/2 in. s-line inlet. (1) 2-1/2 in. s-line outlet. (1) 5/8 in. shut off MNPT valve water flushed inlet/outlet. (1) 3/8 in. FNPT inlet/outlet. Overall dimensions: 5 ft. 4-1/2 in. L. x 1 ft. 10-1/2 in. W. x 1 ft. 10-3/8 in. H.(ACN214).