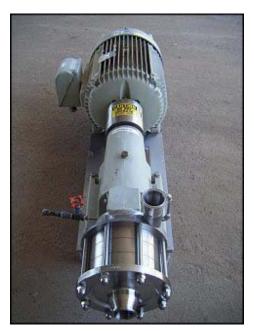

| Fristam FM Series Centrifugal Pump |                        |
|------------------------------------|------------------------|
| Mfg: Fristam                       | Model: FM342-165       |
| Stock No: ENDX188709.12a           | Serial No: FM342013166 |

Fristam FM Series Centrifugal Pump. Model: FM342-165. S/N: FM342013166. Flow rate for new pump is 200 gpm with required horsepower and pressure. Discuss with salesperson your process and product to determine if this refurbished pump should handle your specific duty. Baldor motor: 40 hp, 3540 rpm, 230/460 volts, 88/44 amps, 60 Hz, 3 phase. (1) 2-1/2 in. s-line inlet. (1) 2-1/2 in. s-line outlet. (1) 5/8 in. shut off MNPT valve water flushed inlet/outlet. (1) 3/8 in. FNPT inlet/outlet. Overall dimensions: 5 ft. 4-1/2 in. L. x 1 ft. 10-1/2 in. W. x 1 ft. 10-3/8 in. H.(ACN214).