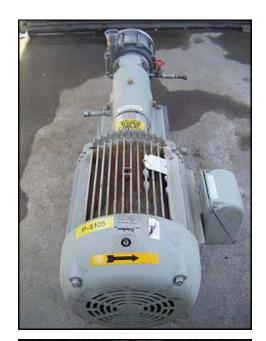

| Fristam FM Series Centrifugal Pump |                        |
|------------------------------------|------------------------|
| Mfg: Fristam                       | Model: FM342-165       |
| Stock No: ENDX188717.12a           | Serial No: FM342013165 |

Fristam FM Series Centrifugal Pump. Model: FM342-165. S/N: FM342013165. Flow rate for new pump is 200 gpm with required horsepower and pressure. Discuss with salesperson your process and product to determine if this refurbished pump should handle your specific duty. Baldor motor: 40 hp, 3540 rpm, 230/460 volts, 88/44 amps, 60 Hz, 3 phase. Overall (1) 2-1/2 in. s-line inlet. (1) 2-1/2 in. s-line outlet. (1) 5/8 in. shut off MNPT valve water flushed inlet/outlet. (1) 3/8 in. FNPT inlet/outlet. dimensions: 5 ft. 4-1/2 in. L. x 1 ft. 10-1/2 in. W. x 1 ft. 10-3/8 in. H.(ACN214).