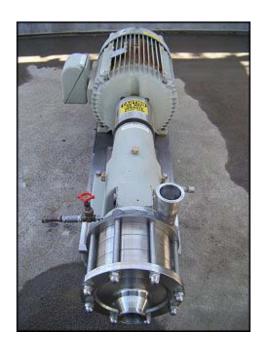

| Fristam FM Series Centrifugal Pump |                        |
|------------------------------------|------------------------|
| Mfg: Fristam                       | Model: FM342-165       |
| Stock No: ENDX188717.12a           | Serial No: FM342013165 |

Fristam FM Series Centrifugal Pump. Model: FM342-165. S/N: FM342013165. Flow rate for new pump is 200 gpm with required horsepower and pressure. Discuss with salesperson your process and product to determine if this refurbished pump should handle your specific duty. Baldor motor: 40 hp, 3540 rpm, 230/460 volts, 88/44 amps, 60 Hz, 3 phase. Overall (1) 2-1/2 in. s-line inlet. (1) 2-1/2 in. s-line outlet. (1) 5/8 in. shut off MNPT valve water flushed inlet/outlet. (1) 3/8 in. FNPT inlet/outlet. dimensions: 5 ft. 4-1/2 in. L. x 1 ft. 10-1/2 in. W. x 1 ft. 10-3/8 in. H.(ACN214).