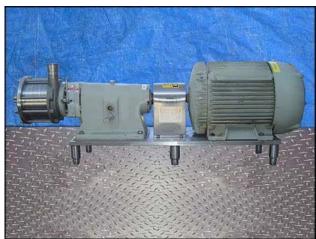

| Fristam FM Series Centrifugal Pump |                        |
|------------------------------------|------------------------|
| Mfg: Fristam                       | Model: FM342-165       |
| Stock No: ENDX188717.12a           | Serial No: FM342013165 |

Fristam FM Series Centrifugal Pump. Model: FM342-165. S/N: FM342013165. Flow rate for new pump is 200 gpm with required horsepower and pressure. Discuss with salesperson your process and product to determine if this refurbished pump should handle your specific duty. Baldor motor: 40 hp, 3540 rpm, 230/460 volts, 88/44 amps, 60 Hz, 3 phase. Overall (1) 2-1/2 in. s-line inlet. (1) 2-1/2 in. s-line outlet. (1) 5/8 in. shut off MNPT valve water flushed inlet/outlet. (1) 3/8 in. FNPT inlet/outlet. dimensions: 5 ft. 4-1/2 in. L. x 1 ft. 10-1/2 in. W. x 1 ft. 10-3/8 in. H.(ACN214).