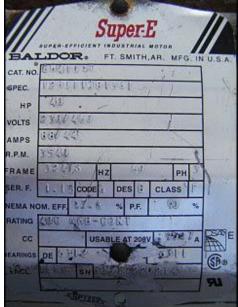

Fristam FM Series Centrifugal Pump. Model: FM342-165. S/N: FM342013165. Flow rate for new pump is 200 gpm with required horsepower and pressure. Discuss with salesperson your process and product to determine if this refurbished pump should handle your specific duty. Baldor motor: 40 hp, 3540 rpm, 230/460 volts, 88/44 amps, 60 Hz, 3 phase. Overall (1) 2-1/2 in. s-line inlet. (1) 2-1/2 in. s-line outlet. (1) 5/8 in. shut off MNPT valve water flushed inlet/outlet. (1) 3/8 in. FNPT inlet/outlet. dimensions: 5 ft. 4-1/2 in. L. x 1 ft. 10-1/2 in. W. x 1 ft. 10-3/8 in. H.(ACN214).