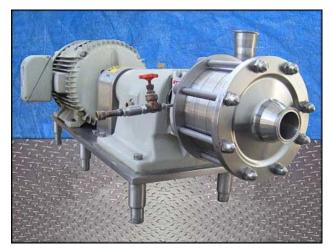

Fristam FM Series Centrifugal Pump. Model: FM342-165. S/N: FM342013165. Flow rate for new pump is 200 gpm with required horsepower and pressure. Discuss with salesperson your process and product to determine if this refurbished pump should handle your specific duty. Baldor motor: 40 hp, 3540 rpm, 230/460 volts, 88/44 amps, 60 Hz, 3 phase. Overall (1) 2-1/2 in. s-line inlet. (1) 2-1/2 in. s-line outlet. (1) 5/8 in. shut off MNPT valve water flushed inlet/outlet. (1) 3/8 in. FNPT inlet/outlet. dimensions: 5 ft. 4-1/2 in. L. x 1 ft. 10-1/2 in. W. x 1 ft. 10-3/8 in. H.(ACN214).