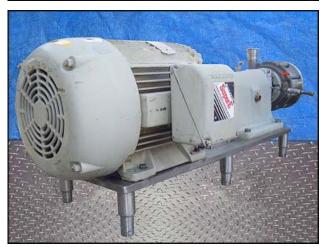

| Fristam FM Series Centrifugal Pump |                        |
|------------------------------------|------------------------|
| Mfg: Fristam                       | Model: FM342-165       |
| Stock No: ENDX188717.12a           | Serial No: FM342013165 |

Fristam FM Series Centrifugal Pump. Model: FM342-165. S/N: FM342013165. Flow rate for new pump is 200 gpm with required horsepower and pressure. Discuss with salesperson your process and product to determine if this refurbished pump should handle your specific duty. Baldor motor: 40 hp, 3540 rpm, 230/460 volts, 88/44 amps, 60 Hz, 3 phase. Overall (1) 2-1/2 in. s-line inlet. (1) 2-1/2 in. s-line outlet. (1) 5/8 in. shut off MNPT valve water flushed inlet/outlet. (1) 3/8 in. FNPT inlet/outlet. dimensions: 5 ft. 4-1/2 in. L. x 1 ft. 10-1/2 in. W. x 1 ft. 10-3/8 in. H.(ACN214).