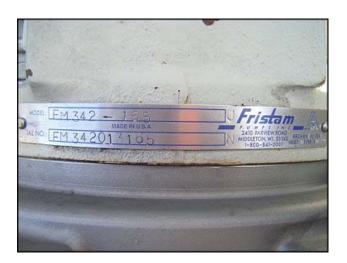

| Fristam FM Series Centrifugal Pump |                        |
|------------------------------------|------------------------|
| Mfg: Fristam                       | Model: FM342-165       |
| Stock No: ENDX188717.12a           | Serial No: FM342013165 |

Fristam FM Series Centrifugal Pump. Model: FM342-165. S/N: FM342013165. Flow rate for new pump is 200 gpm with required horsepower and pressure. Discuss with salesperson your process and product to determine if this refurbished pump should handle your specific duty. Baldor motor: 40 hp, 3540 rpm, 230/460 volts, 88/44 amps, 60 Hz, 3 phase. Overall (1) 2-1/2 in. s-line inlet. (1) 2-1/2 in. s-line outlet. (1) 5/8 in. shut off MNPT valve water flushed inlet/outlet. (1) 3/8 in. FNPT inlet/outlet. dimensions: 5 ft. 4-1/2 in. L. x 1 ft. 10-1/2 in. W. x 1 ft. 10-3/8 in. H.(ACN214).