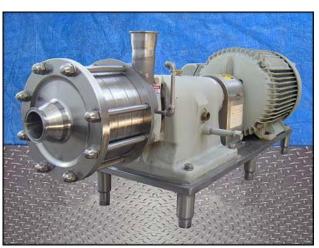

Fristam FM Series Centrifugal Pump. Model: FM342-165. S/N: FM342013165. Flow rate for new pump is 200 gpm with required horsepower and pressure. Discuss with salesperson your process and product to determine if this refurbished pump should handle your specific duty. Baldor motor: 40 hp, 3540 rpm, 230/460 volts, 88/44 amps, 60 Hz, 3 phase. Overall (1) 2-1/2 in. s-line inlet. (1) 2-1/2 in. s-line outlet. (1) 5/8 in. shut off MNPT valve water flushed inlet/outlet. (1) 3/8 in. FNPT inlet/outlet. dimensions: 5 ft. 4-1/2 in. L. x 1 ft. 10-1/2 in. W. x 1 ft. 10-3/8 in. H.(ACN214).