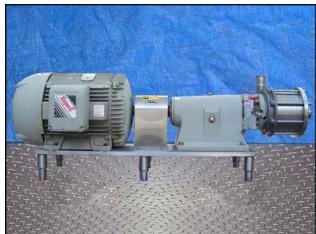

Fristam FM Series Centrifugal Pump. Model: FM342-165. S/N: FM342013165. Flow rate for new pump is 200 gpm with required horsepower and pressure. Discuss with salesperson your process and product to determine if this refurbished pump should handle your specific duty. Baldor motor: 40 hp, 3540 rpm, 230/460 volts, 88/44 amps, 60 Hz, 3 phase. Overall (1) 2-1/2 in. s-line inlet. (1) 2-1/2 in. s-line outlet. (1) 5/8 in. shut off MNPT valve water flushed inlet/outlet. (1) 3/8 in. FNPT inlet/outlet. dimensions: 5 ft. 4-1/2 in. L. x 1 ft. 10-1/2 in. W. x 1 ft. 10-3/8 in. H.(ACN214).