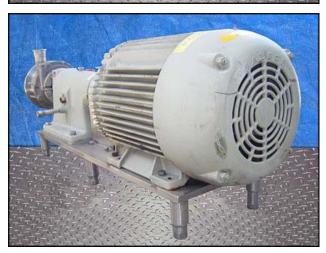

Fristam FM Series Centrifugal Pump. Model: FM342-165. S/N: FM342013165. Flow rate for new pump is 200 gpm with required horsepower and pressure. Discuss with salesperson your process and product to determine if this refurbished pump should handle your specific duty. Baldor motor: 40 hp, 3540 rpm, 230/460 volts, 88/44 amps, 60 Hz, 3 phase. Overall (1) 2-1/2 in. s-line inlet. (1) 2-1/2 in. s-line outlet. (1) 5/8 in. shut off MNPT valve water flushed inlet/outlet. (1) 3/8 in. FNPT inlet/outlet. dimensions: 5 ft. 4-1/2 in. L. x 1 ft. 10-1/2 in. W. x 1 ft. 10-3/8 in. H.(ACN214).