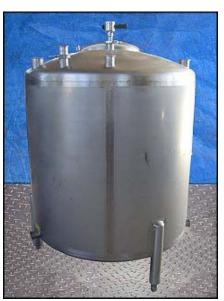

2001 Inox Industries Single Wall Stainless Steel Tank. Part No: 012809. Approximate capacity: 250 gallons. Inside straight wall dimensions: 3 ft. 4 in. H x 3 ft. 9 in. dia. Includes: (1) 4 in. spray ball, (1) 1 ft. 5  $\frac{1}{2}$  in. manway. Inlets: (2) 1-1/2 in. S-line. (2) 2 in. S-line. (2) 3 in. S-line. Outlets: (1) 2 in. S-line. (1) 3 in. S-line. Overall dimensions: 4 ft. L x 4 ft. W x 5 ft. 8 in. H.