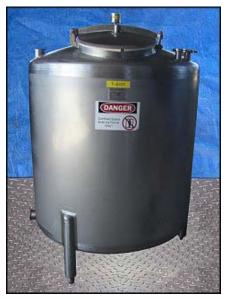

2001 Inox Industries Single Wall Stainless Steel Tank. Part No: 012809. Approximate capacity: 250 gallons. Inside straight wall dimensions: 3 ft. 4 in. H x 3 ft. 9 in. dia. Includes: (1) 4 in. spray ball, (1) 1 ft. 5  $\frac{1}{2}$  in. manway. Inlets: (2) 1-1/2 in. S-line. (2) 2 in. S-line. (2) 3 in. S-line. Outlets: (1) 2 in. S-line. (1) 3 in. S-line. Overall dimensions: 4 ft. L x 4 ft. W x 5 ft. 8 in. H.