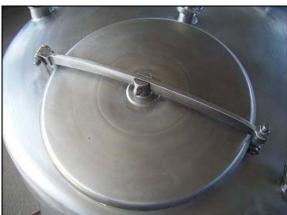

2001 Inox Industries Single Wall Stainless Steel Tank. Part No: 012809. Approximate capacity: 250 gallons. Inside straight wall dimensions: 3 ft. 4 in. H x 3 ft. 9 in. dia. Includes: (1) 4 in. spray ball, (1) 1 ft. 5  $\frac{1}{2}$  in. manway. Inlets: (2) 1-1/2 in. S-line. (2) 2 in. S-line. (2) 3 in. S-line. Outlets: (1) 2 in. S-line. (1) 3 in. S-line. Overall dimensions: 4 ft. L x 4 ft. W x 5 ft. 8 in. H.