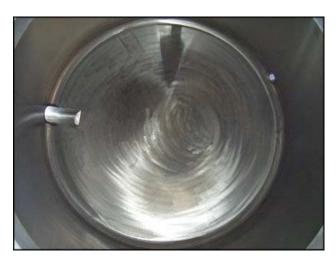

2001 Inox Industries Single Wall Stainless Steel Tank. Part No: 012809. Approximate capacity: 250 gallons. Inside straight wall dimensions: 3 ft. 4 in. H x 3 ft. 9 in. dia. Includes: (1) 4 in. spray ball, (1) 1 ft. 5  $\frac{1}{2}$  in. manway. Inlets: (2) 1-1/2 in. S-line. (2) 2 in. S-line. (2) 3 in. S-line. Outlets: (1) 2 in. S-line. (1) 3 in. S-line. Overall dimensions: 4 ft. L x 4 ft. W x 5 ft. 8 in. H.