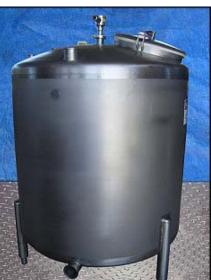

2001 Inox Industries Single Wall Stainless Steel Tank. Part No: 012809. Approximate capacity: 250 gallons. Inside straight wall dimensions: 3 ft. 4 in. H x 3 ft. 9 in. dia. Includes: (1) 4 in. spray ball, (1) 1 ft. 5  $\frac{1}{2}$  in. manway. Inlets: (2) 1-1/2 in. S-line. (2) 2 in. S-line. (2) 3 in. S-line. Outlets: (1) 2 in. S-line. (1) 3 in. S-line. Overall dimensions: 4 ft. L x 4 ft. W x 5 ft. 8 in. H.