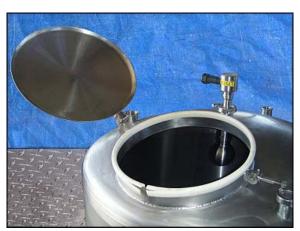

2001 Inox Industries Single Wall Stainless Steel Tank. Part No: 012809. Approximate capacity: 250 gallons. Inside straight wall dimensions: 3 ft. 4 in. H x 3 ft. 9 in. dia. Includes: (1) 4 in. spray ball, (1) 1 ft. 5  $\frac{1}{2}$  in. manway. Inlets: (2) 1-1/2 in. S-line. (2) 2 in. S-line. (2) 3 in. S-line. Outlets: (1) 2 in. S-line. (1) 3 in. S-line. Overall dimensions: 4 ft. L x 4 ft. W x 5 ft. 8 in. H.