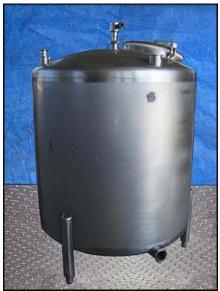

2001 Inox Industries Single Wall Stainless Steel Tank. Part No: 012809. Approximate capacity: 250 gallons. Inside straight wall dimensions: 3 ft. 4 in. H x 3 ft. 9 in. dia. Includes: (1) 4 in. spray ball, (1) 1 ft. 5  $\frac{1}{2}$  in. manway. Inlets: (2) 1-1/2 in. S-line. (2) 2 in. S-line. (2) 3 in. S-line. Outlets: (1) 2 in. S-line. (1) 3 in. S-line. Overall dimensions: 4 ft. L x 4 ft. W x 5 ft. 8 in. H.