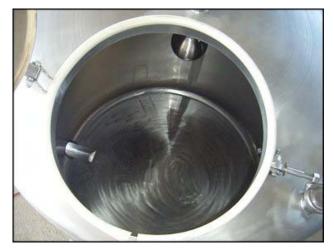

2001 Inox Industries Single Wall Stainless Steel Tank. Part No: 012809. Approximate capacity: 250 gallons. Inside straight wall dimensions: 3 ft. 4 in. H x 3 ft. 9 in. dia. Includes: (1) 4 in. spray ball, (1) 1 ft. 5  $\frac{1}{2}$  in. manway. Inlets: (2) 1-1/2 in. S-line. (2) 2 in. S-line. (2) 3 in. S-line. Outlets: (1) 2 in. S-line. (1) 3 in. S-line. Overall dimensions: 4 ft. L x 4 ft. W x 5 ft. 8 in. H.