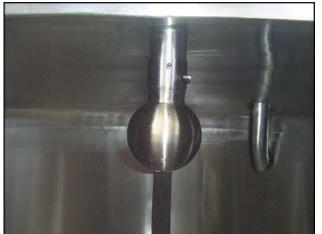

2001 Inox Industries Single Wall Stainless Steel Tank. Part No: 012809. Approximate capacity: 250 gallons. Inside straight wall dimensions: 3 ft. 4 in. H x 3 ft. 9 in. dia. Includes: (1) 4 in. spray ball, (1) 1 ft. 5  $\frac{1}{2}$  in. manway. Inlets: (2) 1-1/2 in. S-line. (2) 2 in. S-line. (2) 3 in. S-line. Outlets: (1) 2 in. S-line. (1) 3 in. S-line. Overall dimensions: 4 ft. L x 4 ft. W x 5 ft. 8 in. H.