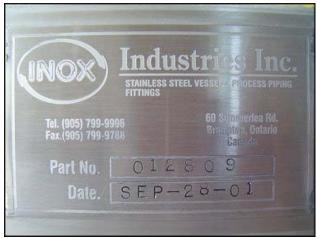

2001 Inox Industries Single Wall Stainless Steel Tank. Part No: 012809. Approximate capacity: 250 gallons. Inside straight wall dimensions: 3 ft. 4 in. H x 3 ft. 9 in. dia. Includes: (1) 4 in. spray ball, (1) 1 ft. 5  $\frac{1}{2}$  in. manway. Inlets: (2) 1-1/2 in. S-line. (2) 2 in. S-line. (2) 3 in. S-line. Outlets: (1) 2 in. S-line. (1) 3 in. S-line. Overall dimensions: 4 ft. L x 4 ft. W x 5 ft. 8 in. H.