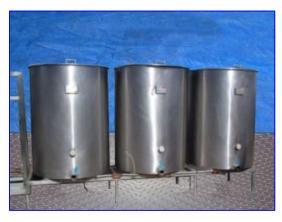

| APV Crepaco CIP System |                    |
|------------------------|--------------------|
| Mfg: APV Crepaco       | Model:             |
| Stock No. ENDX696.29   | Serial No <u>.</u> |

APV Crepaco CIP System. APV Paraflow Heat Exchanger. Type HXC 6. S/N: 847-817, M/C No: 74658-B. (20) 9 in. W x 33 in. H stainless steel plates. Heating surface area: approx. 41.25 sq. ft. Each plate has approx. 2.06 sq. ft. of surface area. A-3 sanitary rated. APV Puma Centrifugal Pump, S/N: 20026, Size: 3x2. Brook Hanson Motor: 10.0 hp, 3480 rpm, 575 V, 60 Hz, 3 phase. Monarch Liquid Feed System control panel. (3) 300 gallon stainless steel tanks for caustic, rinse, and acid processes. All tanks feature removable hinged lids and Eurogauge probes. Overall dimensions: 14 ft. L x 4 ft. W x 7 ft. H.