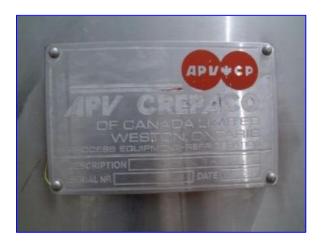

| APV Crepaco CIP System |                    |
|------------------------|--------------------|
| Mfg: APV Crepaco       | Model:             |
| Stock No. ENDX696.29   | Serial No <u>.</u> |

APV Crepaco CIP System. APV Paraflow Heat Exchanger. Type HXC 6. S/N: 847-817, M/C No: 74658-B. (20) 9 in. W x 33 in. H stainless steel plates. Heating surface area: approx. 41.25 sq. ft. Each plate has approx. 2.06 sq. ft. of surface area. A-3 sanitary rated. APV Puma Centrifugal Pump, S/N: 20026, Size: 3x2. Brook Hanson Motor: 10.0 hp, 3480 rpm, 575 V, 60 Hz, 3 phase. Monarch Liquid Feed System control panel. (3) 300 gallon stainless steel tanks for caustic, rinse, and acid processes. All tanks feature removable hinged lids and Eurogauge probes. Overall dimensions: 14 ft. L x 4 ft. W x 7 ft. H.