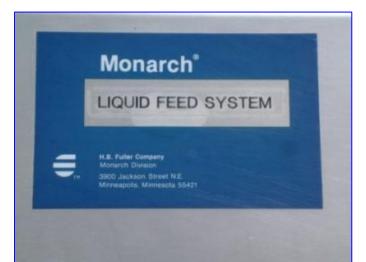

| APV Crepaco CIP System |                    |
|------------------------|--------------------|
| Mfg: APV Crepaco       | Model:             |
| Stock No. ENDX696.29   | Serial No <u>.</u> |

APV Crepaco CIP System. APV Paraflow Heat Exchanger. Type HXC 6. S/N: 847-817, M/C No: 74658-B. (20) 9 in. W x 33 in. H stainless steel plates. Heating surface area: approx. 41.25 sq. ft. Each plate has approx. 2.06 sq. ft. of surface area. A-3 sanitary rated. APV Puma Centrifugal Pump, S/N: 20026, Size: 3x2. Brook Hanson Motor: 10.0 hp, 3480 rpm, 575 V, 60 Hz, 3 phase. Monarch Liquid Feed System control panel. (3) 300 gallon stainless steel tanks for caustic, rinse, and acid processes. All tanks feature removable hinged lids and Eurogauge probes. Overall dimensions: 14 ft. L x 4 ft. W x 7 ft. H.

CIP Control Panel has : Monarch Liquid Feed System Minneapolis H B Fuller