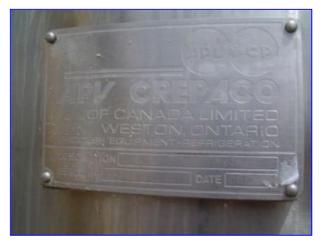

| APV Crepaco CIP System |                    |
|------------------------|--------------------|
| Mfg: APV Crepaco       | Model:             |
| Stock No. ENDX696.29   | Serial No <u>.</u> |

APV Crepaco CIP System. APV Paraflow Heat Exchanger. Type HXC 6. S/N: 847-817, M/C No: 74658-B. (20) 9 in. W x 33 in. H stainless steel plates. Heating surface area: approx. 41.25 sq. ft. Each plate has approx. 2.06 sq. ft. of surface area. A-3 sanitary rated. APV Puma Centrifugal Pump, S/N: 20026, Size: 3x2. Brook Hanson Motor: 10.0 hp, 3480 rpm, 575 V, 60 Hz, 3 phase. Monarch Liquid Feed System control panel. (3) 300 gallon stainless steel tanks for caustic, rinse, and acid processes. All tanks feature removable hinged lids and Eurogauge probes. Overall dimensions: 14 ft. L x 4 ft. W x 7 ft. H.