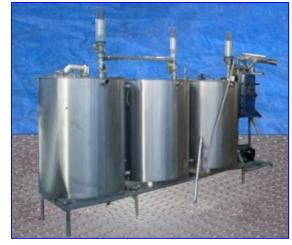

| APV Crepaco CIP System |                    |
|------------------------|--------------------|
| Mfg: APV Crepaco       | Model:             |
| Stock No. ENDX696.29   | Serial No <u>.</u> |

APV Crepaco CIP System. APV Paraflow Heat Exchanger. Type HXC 6. S/N: 847-817, M/C No: 74658-B. (20) 9 in. W x 33 in. H stainless steel plates. Heating surface area: approx. 41.25 sq. ft. Each plate has approx. 2.06 sq. ft. of surface area. A-3 sanitary rated. APV Puma Centrifugal Pump, S/N: 20026, Size: 3x2. Brook Hanson Motor: 10.0 hp, 3480 rpm, 575 V, 60 Hz, 3 phase. Monarch Liquid Feed System control panel. (3) 300 gallon stainless steel tanks for caustic, rinse, and acid processes. All tanks feature removable hinged lids and Eurogauge probes. Overall dimensions: 14 ft. L x 4 ft. W x 7 ft. H.