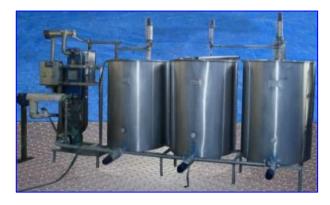

| APV Crepaco CIP System |                    |
|------------------------|--------------------|
| Mfg: APV Crepaco       | Model:             |
| Stock No. ENDX696.29   | Serial No <u>.</u> |

APV Crepaco CIP System. APV Paraflow Heat Exchanger. Type HXC 6. S/N: 847-817, M/C No: 74658-B. (20) 9 in. W x 33 in. H stainless steel plates. Heating surface area: approx. 41.25 sq. ft. Each plate has approx. 2.06 sq. ft. of surface area. A-3 sanitary rated. APV Puma Centrifugal Pump, S/N: 20026, Size: 3x2. Brook Hanson Motor: 10.0 hp, 3480 rpm, 575 V, 60 Hz, 3 phase. Monarch Liquid Feed System control panel. (3) 300 gallon stainless steel tanks for caustic, rinse, and acid processes. All tanks feature removable hinged lids and Eurogauge probes. Overall dimensions: 14 ft. L x 4 ft. W x 7 ft. H.