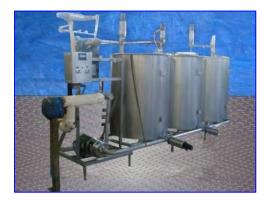

| APV Crepaco CIP System |                    |
|------------------------|--------------------|
| Mfg: APV Crepaco       | Model:             |
| Stock No. ENDX696.29   | Serial No <u>.</u> |

APV Crepaco CIP System. APV Paraflow Heat Exchanger. Type HXC 6. S/N: 847-817, M/C No: 74658-B. (20) 9 in. W x 33 in. H stainless steel plates. Heating surface area: approx. 41.25 sq. ft. Each plate has approx. 2.06 sq. ft. of surface area. A-3 sanitary rated. APV Puma Centrifugal Pump, S/N: 20026, Size: 3x2. Brook Hanson Motor: 10.0 hp, 3480 rpm, 575 V, 60 Hz, 3 phase. Monarch Liquid Feed System control panel. (3) 300 gallon stainless steel tanks for caustic, rinse, and acid processes. All tanks feature removable hinged lids and Eurogauge probes. Overall dimensions: 14 ft. L x 4 ft. W x 7 ft. H.