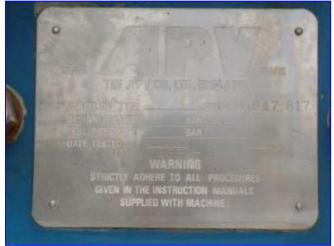

| APV Crepaco CIP System |                    |
|------------------------|--------------------|
| Mfg: APV Crepaco       | Model:             |
| Stock No. ENDX696.29   | Serial No <u>.</u> |

APV Crepaco CIP System. APV Paraflow Heat Exchanger. Type HXC 6. S/N: 847-817, M/C No: 74658-B. (20) 9 in. W x 33 in. H stainless steel plates. Heating surface area: approx. 41.25 sq. ft. Each plate has approx. 2.06 sq. ft. of surface area. A-3 sanitary rated. APV Puma Centrifugal Pump, S/N: 20026, Size: 3x2. Brook Hanson Motor: 10.0 hp, 3480 rpm, 575 V, 60 Hz, 3 phase. Monarch Liquid Feed System control panel. (3) 300 gallon stainless steel tanks for caustic, rinse, and acid processes. All tanks feature removable hinged lids and Eurogauge probes. Overall dimensions: 14 ft. L x 4 ft. W x 7 ft. H.