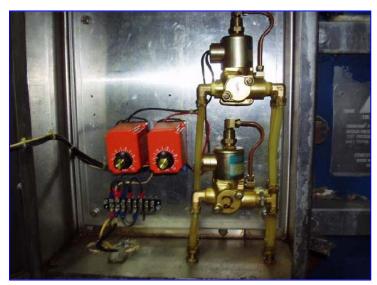

| APV Crepaco CIP System |                    |
|------------------------|--------------------|
| Mfg: APV Crepaco       | Model:             |
| Stock No. ENDX696.29   | Serial No <u>.</u> |

APV Crepaco CIP System. APV Paraflow Heat Exchanger. Type HXC 6. S/N: 847-817, M/C No: 74658-B. (20) 9 in. W x 33 in. H stainless steel plates. Heating surface area: approx. 41.25 sq. ft. Each plate has approx. 2.06 sq. ft. of surface area. A-3 sanitary rated. APV Puma Centrifugal Pump, S/N: 20026, Size: 3x2. Brook Hanson Motor: 10.0 hp, 3480 rpm, 575 V, 60 Hz, 3 phase. Monarch Liquid Feed System control panel. (3) 300 gallon stainless steel tanks for caustic, rinse, and acid processes. All tanks feature removable hinged lids and Eurogauge probes. Overall dimensions: 14 ft. L x 4 ft. W x 7 ft. H.

CIP Control Panel has : Monarch Liquid Feed System Minneapolis H B Fuller