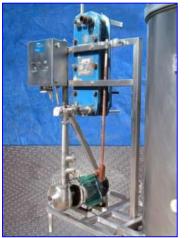

| APV Crepaco CIP System |                    |
|------------------------|--------------------|
| Mfg: APV Crepaco       | Model:             |
| Stock No. ENDX696.29   | Serial No <u>.</u> |

APV Crepaco CIP System. APV Paraflow Heat Exchanger. Type HXC 6. S/N: 847-817, M/C No: 74658-B. (20) 9 in. W x 33 in. H stainless steel plates. Heating surface area: approx. 41.25 sq. ft. Each plate has approx. 2.06 sq. ft. of surface area. A-3 sanitary rated. APV Puma Centrifugal Pump, S/N: 20026, Size: 3x2. Brook Hanson Motor: 10.0 hp, 3480 rpm, 575 V, 60 Hz, 3 phase. Monarch Liquid Feed System control panel. (3) 300 gallon stainless steel tanks for caustic, rinse, and acid processes. All tanks feature removable hinged lids and Eurogauge probes. Overall dimensions: 14 ft. L x 4 ft. W x 7 ft. H.