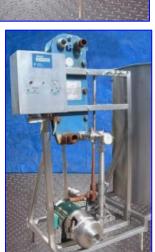

| APV Crepaco CIP System |                    |
|------------------------|--------------------|
| Mfg: APV Crepaco       | Model:             |
| Stock No. ENDX696.29   | Serial No <u>.</u> |

APV Crepaco CIP System. APV Paraflow Heat Exchanger. Type HXC 6. S/N: 847-817, M/C No: 74658-B. (20) 9 in. W x 33 in. H stainless steel plates. Heating surface area: approx. 41.25 sq. ft. Each plate has approx. 2.06 sq. ft. of surface area. A-3 sanitary rated. APV Puma Centrifugal Pump, S/N: 20026, Size: 3x2. Brook Hanson Motor: 10.0 hp, 3480 rpm, 575 V, 60 Hz, 3 phase. Monarch Liquid Feed System control panel. (3) 300 gallon stainless steel tanks for caustic, rinse, and acid processes. All tanks feature removable hinged lids and Eurogauge probes. Overall dimensions: 14 ft. L x 4 ft. W x 7 ft. H.

CIP Control Panel has : Monarch Liquid Feed System Minneapolis H B Fuller