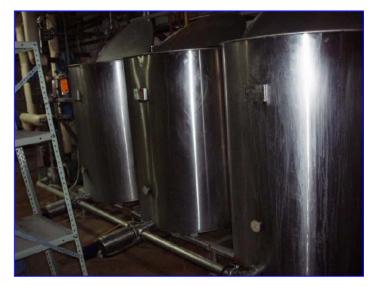

| APV Crepaco CIP System |                    |
|------------------------|--------------------|
| Mfg: APV Crepaco       | Model:             |
| Stock No. ENDX696.29   | Serial No <u>.</u> |

APV Crepaco CIP System. APV Paraflow Heat Exchanger. Type HXC 6. S/N: 847-817, M/C No: 74658-B. (20) 9 in. W x 33 in. H stainless steel plates. Heating surface area: approx. 41.25 sq. ft. Each plate has approx. 2.06 sq. ft. of surface area. A-3 sanitary rated. APV Puma Centrifugal Pump, S/N: 20026, Size: 3x2. Brook Hanson Motor: 10.0 hp, 3480 rpm, 575 V, 60 Hz, 3 phase. Monarch Liquid Feed System control panel. (3) 300 gallon stainless steel tanks for caustic, rinse, and acid processes. All tanks feature removable hinged lids and Eurogauge probes. Overall dimensions: 14 ft. L x 4 ft. W x 7 ft. H.