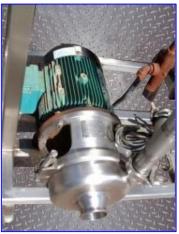

| APV Crepaco CIP System |                    |
|------------------------|--------------------|
| Mfg: APV Crepaco       | Model:             |
| Stock No. ENDX696.29   | Serial No <u>.</u> |

APV Crepaco CIP System. APV Paraflow Heat Exchanger. Type HXC 6. S/N: 847-817, M/C No: 74658-B. (20) 9 in. W x 33 in. H stainless steel plates. Heating surface area: approx. 41.25 sq. ft. Each plate has approx. 2.06 sq. ft. of surface area. A-3 sanitary rated. APV Puma Centrifugal Pump, S/N: 20026, Size: 3x2. Brook Hanson Motor: 10.0 hp, 3480 rpm, 575 V, 60 Hz, 3 phase. Monarch Liquid Feed System control panel. (3) 300 gallon stainless steel tanks for caustic, rinse, and acid processes. All tanks feature removable hinged lids and Eurogauge probes. Overall dimensions: 14 ft. L x 4 ft. W x 7 ft. H.