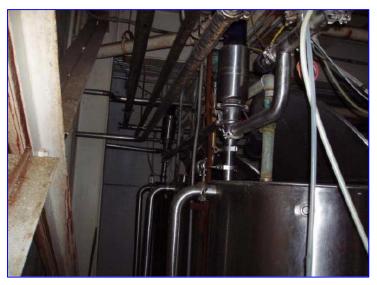

| APV Crepaco CIP System |                    |
|------------------------|--------------------|
| Mfg: APV Crepaco       | Model:             |
| Stock No. ENDX696.29   | Serial No <u>.</u> |

APV Crepaco CIP System. APV Paraflow Heat Exchanger. Type HXC 6. S/N: 847-817, M/C No: 74658-B. (20) 9 in. W x 33 in. H stainless steel plates. Heating surface area: approx. 41.25 sq. ft. Each plate has approx. 2.06 sq. ft. of surface area. A-3 sanitary rated. APV Puma Centrifugal Pump, S/N: 20026, Size: 3x2. Brook Hanson Motor: 10.0 hp, 3480 rpm, 575 V, 60 Hz, 3 phase. Monarch Liquid Feed System control panel. (3) 300 gallon stainless steel tanks for caustic, rinse, and acid processes. All tanks feature removable hinged lids and Eurogauge probes. Overall dimensions: 14 ft. L x 4 ft. W x 7 ft. H.