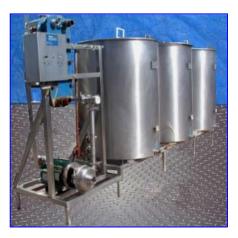

| APV Crepaco CIP System |                    |
|------------------------|--------------------|
| Mfg: APV Crepaco       | Model:             |
| Stock No. ENDX696.29   | Serial No <u>.</u> |

APV Crepaco CIP System. APV Paraflow Heat Exchanger. Type HXC 6. S/N: 847-817, M/C No: 74658-B. (20) 9 in. W x 33 in. H stainless steel plates. Heating surface area: approx. 41.25 sq. ft. Each plate has approx. 2.06 sq. ft. of surface area. A-3 sanitary rated. APV Puma Centrifugal Pump, S/N: 20026, Size: 3x2. Brook Hanson Motor: 10.0 hp, 3480 rpm, 575 V, 60 Hz, 3 phase. Monarch Liquid Feed System control panel. (3) 300 gallon stainless steel tanks for caustic, rinse, and acid processes. All tanks feature removable hinged lids and Eurogauge probes. Overall dimensions: 14 ft. L x 4 ft. W x 7 ft. H.