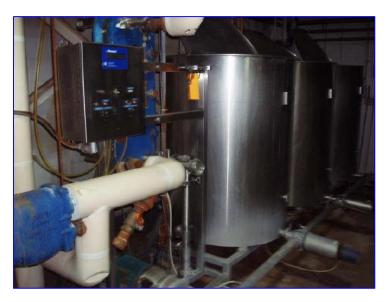

| APV Crepaco CIP System |                    |
|------------------------|--------------------|
| Mfg: APV Crepaco       | Model:             |
| Stock No. ENDX696.29   | Serial No <u>.</u> |

APV Crepaco CIP System. APV Paraflow Heat Exchanger. Type HXC 6. S/N: 847-817, M/C No: 74658-B. (20) 9 in. W x 33 in. H stainless steel plates. Heating surface area: approx. 41.25 sq. ft. Each plate has approx. 2.06 sq. ft. of surface area. A-3 sanitary rated. APV Puma Centrifugal Pump, S/N: 20026, Size: 3x2. Brook Hanson Motor: 10.0 hp, 3480 rpm, 575 V, 60 Hz, 3 phase. Monarch Liquid Feed System control panel. (3) 300 gallon stainless steel tanks for caustic, rinse, and acid processes. All tanks feature removable hinged lids and Eurogauge probes. Overall dimensions: 14 ft. L x 4 ft. W x 7 ft. H.