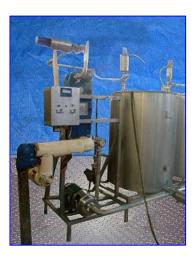

|
|------------------------|--------------------|
| Mfg: APV Crepaco       | Model:             |
| Stock No. ENDX696.29   | Serial No <u>.</u> |

APV Crepaco CIP System. APV Paraflow Heat Exchanger. Type HXC 6. S/N: 847-817, M/C No: 74658-B. (20) 9 in. W x 33 in. H stainless steel plates. Heating surface area: approx. 41.25 sq. ft. Each plate has approx. 2.06 sq. ft. of surface area. A-3 sanitary rated. APV Puma Centrifugal Pump, S/N: 20026, Size: 3x2. Brook Hanson Motor: 10.0 hp, 3480 rpm, 575 V, 60 Hz, 3 phase. Monarch Liquid Feed System control panel. (3) 300 gallon stainless steel tanks for caustic, rinse, and acid processes. All tanks feature removable hinged lids and Eurogauge probes. Overall dimensions: 14 ft. L x 4 ft. W x 7 ft. H.



































































CIP Control Panel has : Monarch Liquid Feed System Minneapolis H B Fuller