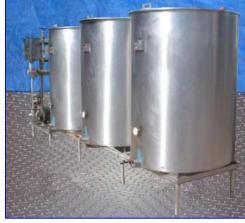

| APV Crepaco CIP System |                    |
|------------------------|--------------------|
| Mfg: APV Crepaco       | Model:             |
| Stock No. ENDX696.29   | Serial No <u>.</u> |

APV Crepaco CIP System. APV Paraflow Heat Exchanger. Type HXC 6. S/N: 847-817, M/C No: 74658-B. (20) 9 in. W x 33 in. H stainless steel plates. Heating surface area: approx. 41.25 sq. ft. Each plate has approx. 2.06 sq. ft. of surface area. A-3 sanitary rated. APV Puma Centrifugal Pump, S/N: 20026, Size: 3x2. Brook Hanson Motor: 10.0 hp, 3480 rpm, 575 V, 60 Hz, 3 phase. Monarch Liquid Feed System control panel. (3) 300 gallon stainless steel tanks for caustic, rinse, and acid processes. All tanks feature removable hinged lids and Eurogauge probes. Overall dimensions: 14 ft. L x 4 ft. W x 7 ft. H.