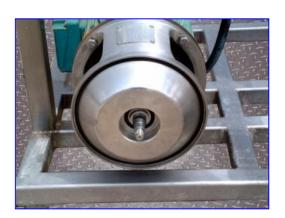

| APV Crepaco CIP System |                    |
|------------------------|--------------------|
| Mfg: APV Crepaco       | Model:             |
| Stock No. ENDX696.29   | Serial No <u>.</u> |

APV Crepaco CIP System. APV Paraflow Heat Exchanger. Type HXC 6. S/N: 847-817, M/C No: 74658-B. (20) 9 in. W x 33 in. H stainless steel plates. Heating surface area: approx. 41.25 sq. ft. Each plate has approx. 2.06 sq. ft. of surface area. A-3 sanitary rated. APV Puma Centrifugal Pump, S/N: 20026, Size: 3x2. Brook Hanson Motor: 10.0 hp, 3480 rpm, 575 V, 60 Hz, 3 phase. Monarch Liquid Feed System control panel. (3) 300 gallon stainless steel tanks for caustic, rinse, and acid processes. All tanks feature removable hinged lids and Eurogauge probes. Overall dimensions: 14 ft. L x 4 ft. W x 7 ft. H.