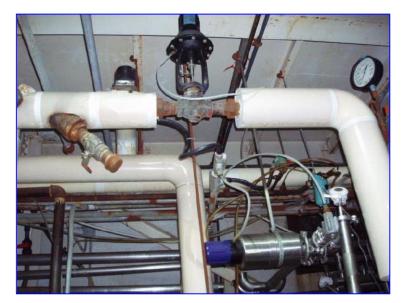

| APV Crepaco CIP System |                    |
|------------------------|--------------------|
| Mfg: APV Crepaco       | Model:             |
| Stock No. ENDX696.29   | Serial No <u>.</u> |

APV Crepaco CIP System. APV Paraflow Heat Exchanger. Type HXC 6. S/N: 847-817, M/C No: 74658-B. (20) 9 in. W x 33 in. H stainless steel plates. Heating surface area: approx. 41.25 sq. ft. Each plate has approx. 2.06 sq. ft. of surface area. A-3 sanitary rated. APV Puma Centrifugal Pump, S/N: 20026, Size: 3x2. Brook Hanson Motor: 10.0 hp, 3480 rpm, 575 V, 60 Hz, 3 phase. Monarch Liquid Feed System control panel. (3) 300 gallon stainless steel tanks for caustic, rinse, and acid processes. All tanks feature removable hinged lids and Eurogauge probes. Overall dimensions: 14 ft. L x 4 ft. W x 7 ft. H.