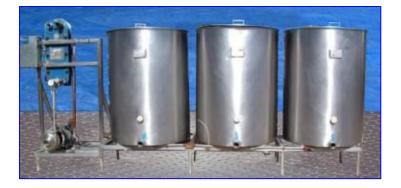

| APV Crepaco CIP System |                    |
|------------------------|--------------------|
| Mfg: APV Crepaco       | Model:             |
| Stock No. ENDX696.29   | Serial No <u>.</u> |

APV Crepaco CIP System. APV Paraflow Heat Exchanger. Type HXC 6. S/N: 847-817, M/C No: 74658-B. (20) 9 in. W x 33 in. H stainless steel plates. Heating surface area: approx. 41.25 sq. ft. Each plate has approx. 2.06 sq. ft. of surface area. A-3 sanitary rated. APV Puma Centrifugal Pump, S/N: 20026, Size: 3x2. Brook Hanson Motor: 10.0 hp, 3480 rpm, 575 V, 60 Hz, 3 phase. Monarch Liquid Feed System control panel. (3) 300 gallon stainless steel tanks for caustic, rinse, and acid processes. All tanks feature removable hinged lids and Eurogauge probes. Overall dimensions: 14 ft. L x 4 ft. W x 7 ft. H.