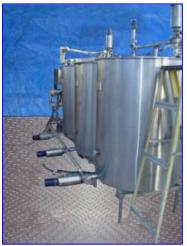

| APV Crepaco CIP System |                    |
|------------------------|--------------------|
| Mfg: APV Crepaco       | Model:             |
| Stock No. ENDX696.29   | Serial No <u>.</u> |

APV Crepaco CIP System. APV Paraflow Heat Exchanger. Type HXC 6. S/N: 847-817, M/C No: 74658-B. (20) 9 in. W x 33 in. H stainless steel plates. Heating surface area: approx. 41.25 sq. ft. Each plate has approx. 2.06 sq. ft. of surface area. A-3 sanitary rated. APV Puma Centrifugal Pump, S/N: 20026, Size: 3x2. Brook Hanson Motor: 10.0 hp, 3480 rpm, 575 V, 60 Hz, 3 phase. Monarch Liquid Feed System control panel. (3) 300 gallon stainless steel tanks for caustic, rinse, and acid processes. All tanks feature removable hinged lids and Eurogauge probes. Overall dimensions: 14 ft. L x 4 ft. W x 7 ft. H.