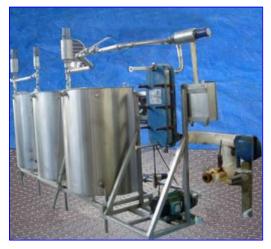

| APV Crepaco CIP System |                    |
|------------------------|--------------------|
| Mfg: APV Crepaco       | Model:             |
| Stock No. ENDX696.29   | Serial No <u>.</u> |

APV Crepaco CIP System. APV Paraflow Heat Exchanger. Type HXC 6. S/N: 847-817, M/C No: 74658-B. (20) 9 in. W x 33 in. H stainless steel plates. Heating surface area: approx. 41.25 sq. ft. Each plate has approx. 2.06 sq. ft. of surface area. A-3 sanitary rated. APV Puma Centrifugal Pump, S/N: 20026, Size: 3x2. Brook Hanson Motor: 10.0 hp, 3480 rpm, 575 V, 60 Hz, 3 phase. Monarch Liquid Feed System control panel. (3) 300 gallon stainless steel tanks for caustic, rinse, and acid processes. All tanks feature removable hinged lids and Eurogauge probes. Overall dimensions: 14 ft. L x 4 ft. W x 7 ft. H.