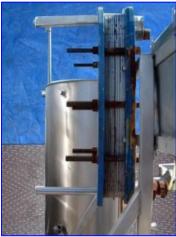

| APV Crepaco CIP System |                    |
|------------------------|--------------------|
| Mfg: APV Crepaco       | Model:             |
| Stock No. ENDX696.29   | Serial No <u>.</u> |

APV Crepaco CIP System. APV Paraflow Heat Exchanger. Type HXC 6. S/N: 847-817, M/C No: 74658-B. (20) 9 in. W x 33 in. H stainless steel plates. Heating surface area: approx. 41.25 sq. ft. Each plate has approx. 2.06 sq. ft. of surface area. A-3 sanitary rated. APV Puma Centrifugal Pump, S/N: 20026, Size: 3x2. Brook Hanson Motor: 10.0 hp, 3480 rpm, 575 V, 60 Hz, 3 phase. Monarch Liquid Feed System control panel. (3) 300 gallon stainless steel tanks for caustic, rinse, and acid processes. All tanks feature removable hinged lids and Eurogauge probes. Overall dimensions: 14 ft. L x 4 ft. W x 7 ft. H.