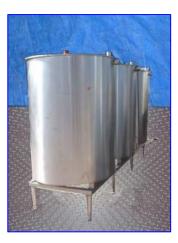

| APV Crepaco CIP System |                    |
|------------------------|--------------------|
| Mfg: APV Crepaco       | Model:             |
| Stock No. ENDX696.29   | Serial No <u>.</u> |

APV Crepaco CIP System. APV Paraflow Heat Exchanger. Type HXC 6. S/N: 847-817, M/C No: 74658-B. (20) 9 in. W x 33 in. H stainless steel plates. Heating surface area: approx. 41.25 sq. ft. Each plate has approx. 2.06 sq. ft. of surface area. A-3 sanitary rated. APV Puma Centrifugal Pump, S/N: 20026, Size: 3x2. Brook Hanson Motor: 10.0 hp, 3480 rpm, 575 V, 60 Hz, 3 phase. Monarch Liquid Feed System control panel. (3) 300 gallon stainless steel tanks for caustic, rinse, and acid processes. All tanks feature removable hinged lids and Eurogauge probes. Overall dimensions: 14 ft. L x 4 ft. W x 7 ft. H.