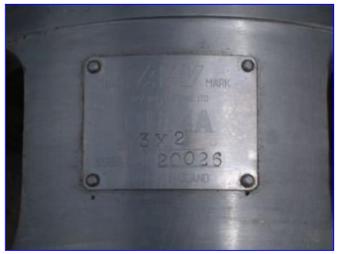

| APV Crepaco CIP System |                    |
|------------------------|--------------------|
| Mfg: APV Crepaco       | Model:             |
| Stock No. ENDX696.29   | Serial No <u>.</u> |

APV Crepaco CIP System. APV Paraflow Heat Exchanger. Type HXC 6. S/N: 847-817, M/C No: 74658-B. (20) 9 in. W x 33 in. H stainless steel plates. Heating surface area: approx. 41.25 sq. ft. Each plate has approx. 2.06 sq. ft. of surface area. A-3 sanitary rated. APV Puma Centrifugal Pump, S/N: 20026, Size: 3x2. Brook Hanson Motor: 10.0 hp, 3480 rpm, 575 V, 60 Hz, 3 phase. Monarch Liquid Feed System control panel. (3) 300 gallon stainless steel tanks for caustic, rinse, and acid processes. All tanks feature removable hinged lids and Eurogauge probes. Overall dimensions: 14 ft. L x 4 ft. W x 7 ft. H.