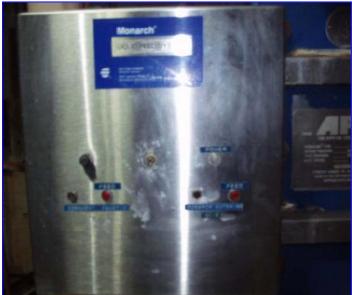

| Stock No. ENDX696.29   | Serial No <u>.</u> |

APV Crepaco CIP System. APV Paraflow Heat Exchanger. Type HXC 6. S/N: 847-817, M/C No: 74658-B. (20) 9 in. W x 33 in. H stainless steel plates. Heating surface area: approx. 41.25 sq. ft. Each plate has approx. 2.06 sq. ft. of surface area. A-3 sanitary rated. APV Puma Centrifugal Pump, S/N: 20026, Size: 3x2. Brook Hanson Motor: 10.0 hp, 3480 rpm, 575 V, 60 Hz, 3 phase. Monarch Liquid Feed System control panel. (3) 300 gallon stainless steel tanks for caustic, rinse, and acid processes. All tanks feature removable hinged lids and Eurogauge probes. Overall dimensions: 14 ft. L x 4 ft. W x 7 ft. H.



































































CIP Control Panel has : Monarch Liquid Feed System Minneapolis H B Fuller