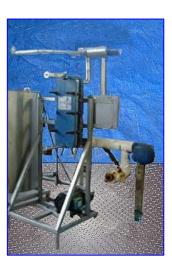

| APV Crepaco CIP System |                    |
|------------------------|--------------------|
| Mfg: APV Crepaco       | Model:             |
| Stock No. ENDX696.29   | Serial No <u>.</u> |

APV Crepaco CIP System. APV Paraflow Heat Exchanger. Type HXC 6. S/N: 847-817, M/C No: 74658-B. (20) 9 in. W x 33 in. H stainless steel plates. Heating surface area: approx. 41.25 sq. ft. Each plate has approx. 2.06 sq. ft. of surface area. A-3 sanitary rated. APV Puma Centrifugal Pump, S/N: 20026, Size: 3x2. Brook Hanson Motor: 10.0 hp, 3480 rpm, 575 V, 60 Hz, 3 phase. Monarch Liquid Feed System control panel. (3) 300 gallon stainless steel tanks for caustic, rinse, and acid processes. All tanks feature removable hinged lids and Eurogauge probes. Overall dimensions: 14 ft. L x 4 ft. W x 7 ft. H.

CIP Control Panel has : Monarch Liquid Feed System Minneapolis H B Fuller