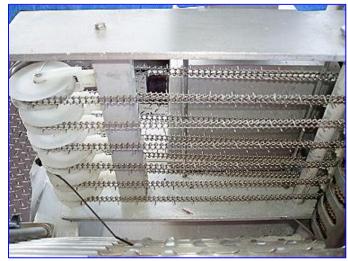

1998 Bizerba-Werke Fully Automated Slicer with Stacking/Shingling Option. Model: A406FB. S/N: 1258071. Programmable, continuously variable stroke adjustment from 30 to 55 strokes/minute. Blade diameter 13 inch. Maximum product size (round): 7.08 in. Maximum product size (rectangular): 6.89 in. x 9.45 in. Slice thickness: 0.02-0.47 in. Maximum stacking height: 2.36 in. Blade speed: 266 rpm. Electrical requirements: 120 V, 4.8 amps, 60 Hz, single phase. Overall dimensions: 45 in. L x 31 in. W x 58 in. H.