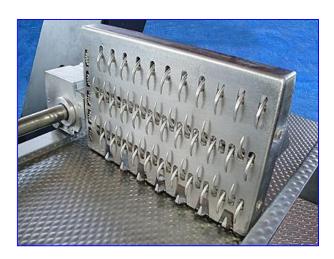

1998 Bizerba-Werke Fully Automated Slicer with Stacking/Shingling Option. Model: A406FB. S/N: 1258071. Programmable, continuously variable stroke adjustment from 30 to 55 strokes/minute. Blade diameter 13 inch. Maximum product size (round): 7.08 in. Maximum product size (rectangular): 6.89 in. x 9.45 in. Slice thickness: 0.02-0.47 in. Maximum stacking height: 2.36 in. Blade speed: 266 rpm. Electrical requirements: 120 V, 4.8 amps, 60 Hz, single phase. Overall dimensions: 45 in. L x 31 in. W x 58 in. H.