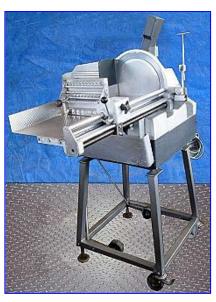

| 1998 Bizerba-Werke Fully Automated Slicer with Stacking/Shingling Option |                    |
|--------------------------------------------------------------------------|--------------------|
| Mfg: Bizerba-Werke                                                       | Model: A406FB      |
| Stock No. ENDX715.4a                                                     | Serial No. 1258071 |

1998 Bizerba-Werke Fully Automated Slicer with Stacking/Shingling Option. Model: A406FB. S/N: 1258071. Programmable, continuously variable stroke adjustment from 30 to 55 strokes/minute. Blade diameter 13 inch. Maximum product size (round): 7.08 in. Maximum product size (rectangular): 6.89 in. x 9.45 in. Slice thickness: 0.02-0.47 in. Maximum stacking height: 2.36 in. Blade speed: 266 rpm. Electrical requirements: 120 V, 4.8 amps, 60 Hz, single phase. Overall dimensions: 45 in. L x 31 in. W x 58 in. H.