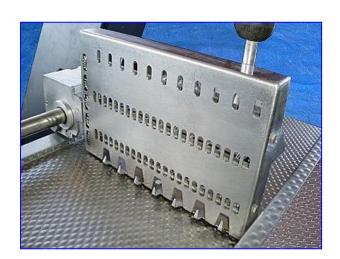

1998 Bizerba-Werke Fully Automated Slicer with Stacking/Shingling Option. Model: A406FB. S/N: 1258071. Programmable, continuously variable stroke adjustment from 30 to 55 strokes/minute. Blade diameter 13 inch. Maximum product size (round): 7.08 in. Maximum product size (rectangular): 6.89 in. x 9.45 in. Slice thickness: 0.02-0.47 in. Maximum stacking height: 2.36 in. Blade speed: 266 rpm. Electrical requirements: 120 V, 4.8 amps, 60 Hz, single phase. Overall dimensions: 45 in. L x 31 in. W x 58 in. H.