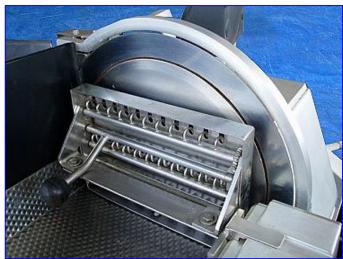

1998 Bizerba-Werke Fully Automated Slicer with Stacking/Shingling Option. Model: A406FB. S/N: 1258071. Programmable, continuously variable stroke adjustment from 30 to 55 strokes/minute. Blade diameter 13 inch. Maximum product size (round): 7.08 in. Maximum product size (rectangular): 6.89 in. x 9.45 in. Slice thickness: 0.02-0.47 in. Maximum stacking height: 2.36 in. Blade speed: 266 rpm. Electrical requirements: 120 V, 4.8 amps, 60 Hz, single phase. Overall dimensions: 45 in. L x 31 in. W x 58 in. H.