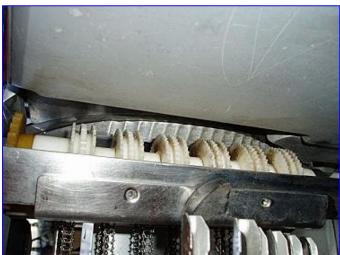

1998 Bizerba-Werke Fully Automated Slicer with Stacking/Shingling Option. Model: A406FB. S/N: 1258071. Programmable, continuously variable stroke adjustment from 30 to 55 strokes/minute. Blade diameter 13 inch. Maximum product size (round): 7.08 in. Maximum product size (rectangular): 6.89 in. x 9.45 in. Slice thickness: 0.02-0.47 in. Maximum stacking height: 2.36 in. Blade speed: 266 rpm. Electrical requirements: 120 V, 4.8 amps, 60 Hz, single phase. Overall dimensions: 45 in. L x 31 in. W x 58 in. H.