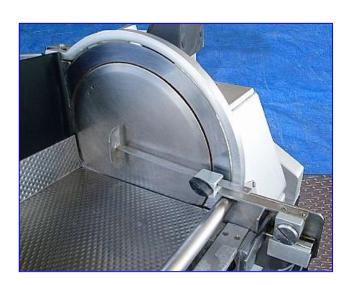

1998 Bizerba-Werke Fully Automated Slicer with Stacking/Shingling Option. Model: A406FB. S/N: 1258071. Programmable, continuously variable stroke adjustment from 30 to 55 strokes/minute. Blade diameter 13 inch. Maximum product size (round): 7.08 in. Maximum product size (rectangular): 6.89 in. x 9.45 in. Slice thickness: 0.02-0.47 in. Maximum stacking height: 2.36 in. Blade speed: 266 rpm. Electrical requirements: 120 V, 4.8 amps, 60 Hz, single phase. Overall dimensions: 45 in. L x 31 in. W x 58 in. H.