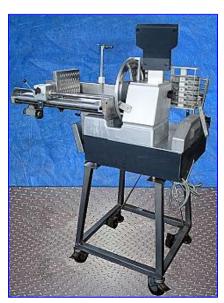

| 1998 Bizerba-Werke Fully Automated Slicer with Stacking/Shingling Option |                    |
|--------------------------------------------------------------------------|--------------------|
| Mfg: Bizerba-Werke                                                       | Model: A406FB      |
| Stock No. ENDX715.4a                                                     | Serial No. 1258071 |

1998 Bizerba-Werke Fully Automated Slicer with Stacking/Shingling Option. Model: A406FB. S/N: 1258071. Programmable, continuously variable stroke adjustment from 30 to 55 strokes/minute. Blade diameter 13 inch. Maximum product size (round): 7.08 in. Maximum product size (rectangular): 6.89 in. x 9.45 in. Slice thickness: 0.02-0.47 in. Maximum stacking height: 2.36 in. Blade speed: 266 rpm. Electrical requirements: 120 V, 4.8 amps, 60 Hz, single phase. Overall dimensions: 45 in. L x 31 in. W x 58 in. H.