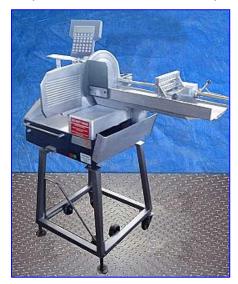

| 1998 Bizerba-Werke Fully Automated Slicer with Stacking/Shingling Option |                    |
|--------------------------------------------------------------------------|--------------------|
| Mfg: Bizerba-Werke                                                       | Model: A406FB      |
| Stock No. ENDX715.4a                                                     | Serial No. 1258071 |

1998 Bizerba-Werke Fully Automated Slicer with Stacking/Shingling Option. Model: A406FB. S/N: 1258071. Programmable, continuously variable stroke adjustment from 30 to 55 strokes/minute. Blade diameter 13 inch. Maximum product size (round): 7.08 in. Maximum product size (rectangular): 6.89 in. x 9.45 in. Slice thickness: 0.02-0.47 in. Maximum stacking height: 2.36 in. Blade speed: 266 rpm. Electrical requirements: 120 V, 4.8 amps, 60 Hz, single phase. Overall dimensions: 45 in. L x 31 in. W x 58 in. H.