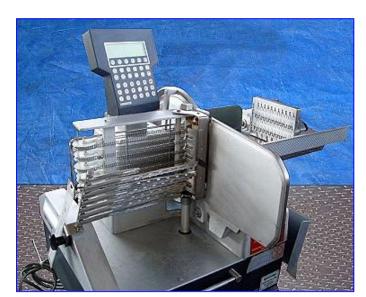

1998 Bizerba-Werke Fully Automated Slicer with Stacking/Shingling Option. Model: A406FB. S/N: 1258071. Programmable, continuously variable stroke adjustment from 30 to 55 strokes/minute. Blade diameter 13 inch. Maximum product size (round): 7.08 in. Maximum product size (rectangular): 6.89 in. x 9.45 in. Slice thickness: 0.02-0.47 in. Maximum stacking height: 2.36 in. Blade speed: 266 rpm. Electrical requirements: 120 V, 4.8 amps, 60 Hz, single phase. Overall dimensions: 45 in. L x 31 in. W x 58 in. H.