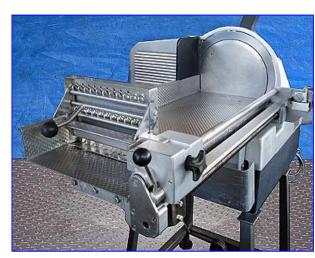

| 1998 Bizerba-Werke Fully Automated Slicer with Stacking/Shingling Option |                    |
|--------------------------------------------------------------------------|--------------------|
| Mfg: Bizerba-Werke                                                       | Model: A406FB      |
| Stock No. ENDX715.4a                                                     | Serial No. 1258071 |

1998 Bizerba-Werke Fully Automated Slicer with Stacking/Shingling Option. Model: A406FB. S/N: 1258071. Programmable, continuously variable stroke adjustment from 30 to 55 strokes/minute. Blade diameter 13 inch. Maximum product size (round): 7.08 in. Maximum product size (rectangular): 6.89 in. x 9.45 in. Slice thickness: 0.02-0.47 in. Maximum stacking height: 2.36 in. Blade speed: 266 rpm. Electrical requirements: 120 V, 4.8 amps, 60 Hz, single phase. Overall dimensions: 45 in. L x 31 in. W x 58 in. H.