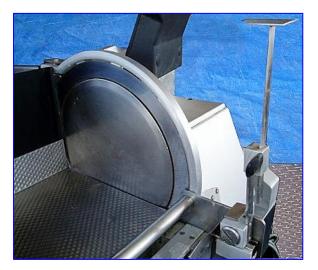

1998 Bizerba-Werke Fully Automated Slicer with Stacking/Shingling Option. Model: A406FB. S/N: 1258071. Programmable, continuously variable stroke adjustment from 30 to 55 strokes/minute. Blade diameter 13 inch. Maximum product size (round): 7.08 in. Maximum product size (rectangular): 6.89 in. x 9.45 in. Slice thickness: 0.02-0.47 in. Maximum stacking height: 2.36 in. Blade speed: 266 rpm. Electrical requirements: 120 V, 4.8 amps, 60 Hz, single phase. Overall dimensions: 45 in. L x 31 in. W x 58 in. H.