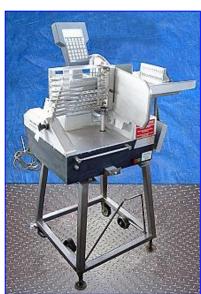

1998 Bizerba-Werke Fully Automated Slicer with Stacking/Shingling Option. Model: A406FB. S/N: 1258071. Programmable, continuously variable stroke adjustment from 30 to 55 strokes/minute. Blade diameter 13 inch. Maximum product size (round): 7.08 in. Maximum product size (rectangular): 6.89 in. x 9.45 in. Slice thickness: 0.02-0.47 in. Maximum stacking height: 2.36 in. Blade speed: 266 rpm. Electrical requirements: 120 V, 4.8 amps, 60 Hz, single phase. Overall dimensions: 45 in. L x 31 in. W x 58 in. H.