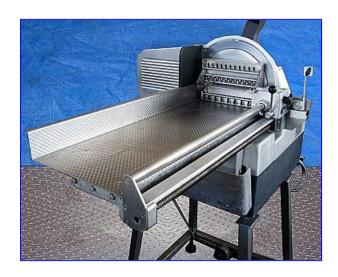

1998 Bizerba-Werke Fully Automated Slicer with Stacking/Shingling Option. Model: A406FB. S/N: 1258071. Programmable, continuously variable stroke adjustment from 30 to 55 strokes/minute. Blade diameter 13 inch. Maximum product size (round): 7.08 in. Maximum product size (rectangular): 6.89 in. x 9.45 in. Slice thickness: 0.02-0.47 in. Maximum stacking height: 2.36 in. Blade speed: 266 rpm. Electrical requirements: 120 V, 4.8 amps, 60 Hz, single phase. Overall dimensions: 45 in. L x 31 in. W x 58 in. H.