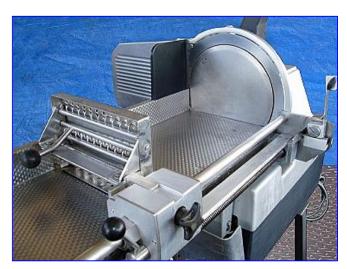

1998 Bizerba-Werke Fully Automated Slicer with Stacking/Shingling Option. Model: A406FB. S/N: 1258071. Programmable, continuously variable stroke adjustment from 30 to 55 strokes/minute. Blade diameter 13 inch. Maximum product size (round): 7.08 in. Maximum product size (rectangular): 6.89 in. x 9.45 in. Slice thickness: 0.02-0.47 in. Maximum stacking height: 2.36 in. Blade speed: 266 rpm. Electrical requirements: 120 V, 4.8 amps, 60 Hz, single phase. Overall dimensions: 45 in. L x 31 in. W x 58 in. H.