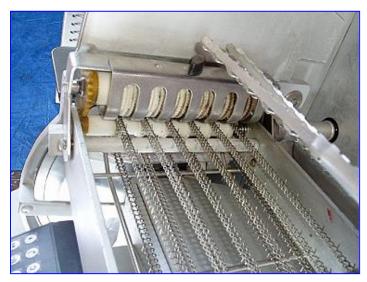

1998 Bizerba-Werke Fully Automated Slicer with Stacking/Shingling Option. Model: A406FB. S/N: 1258071. Programmable, continuously variable stroke adjustment from 30 to 55 strokes/minute. Blade diameter 13 inch. Maximum product size (round): 7.08 in. Maximum product size (rectangular): 6.89 in. x 9.45 in. Slice thickness: 0.02-0.47 in. Maximum stacking height: 2.36 in. Blade speed: 266 rpm. Electrical requirements: 120 V, 4.8 amps, 60 Hz, single phase. Overall dimensions: 45 in. L x 31 in. W x 58 in. H.