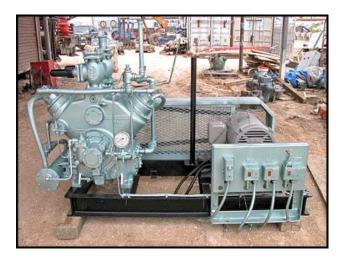

| Mycom Cimco C5W04A (N4A) 4-Cylinder Reciprocating Compressor – 25 HP |                  |
|----------------------------------------------------------------------|------------------|
| Mfg: Mycom Cimco                                                     | Model: C5W04A    |
| Stock No: ENDX719.3a                                                 | Serial No: 95691 |

Mycom Cimco C5W04A 4-Cylinder Reciprocating Compressor. Model: C5W04A. This is the same compressor as the model N4A. S/N: 95691. Refrigerant: last used with R-717 (ammonia). Nominal capacity: 29.2 tons at 32.5 bhp with a 95°F condensing temperature and 20°F suction temperature. Displacement: 110 cfm. Max speed: 1,450 rpm. Bore: 3-3/4 in. Stroke: 3 in. Hydrostatic test pressure (hi/lo): 450/300 psig. Air test pressure (hi/lo): 300/180 psig. Water cooled oil heads and oil cooler. U. S. Electrical motor, 25 hp, 1775 rpm, 575 V, 24 amps, 60 Hz, 3 phase. Inlets/outlets: (2) 2 in. dia. flanged ports. Overall dimensions 6 ft. 9 in. L x 3 ft. 2 in. W x 4 ft. 2 in. H.