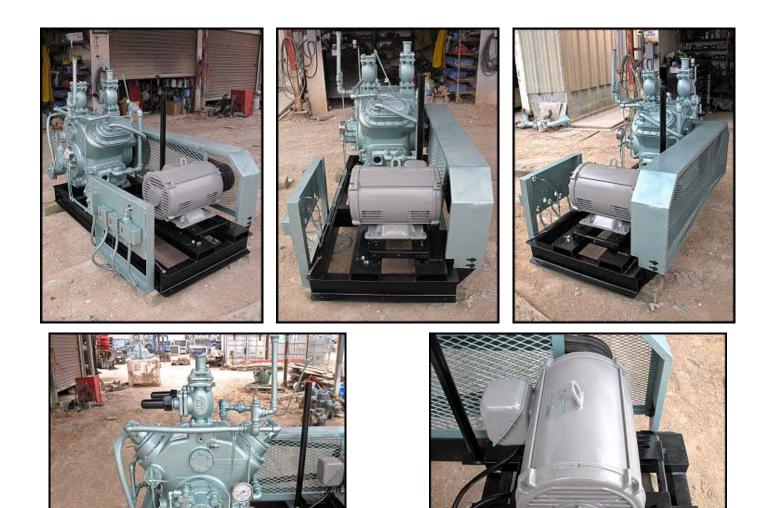

| Mycom Cimco C5W04A (N4A) 4-Cylinder Reciprocating Compressor – 25 HP |                  |
|----------------------------------------------------------------------|------------------|
| Mfg: Mycom Cimco                                                     | Model: C5W04A    |
| Stock No: ENDX719.3a                                                 | Serial No: 95691 |

Mycom Cimco C5W04A 4-Cylinder Reciprocating Compressor. Model: C5W04A. This is the same compressor as the model N4A. S/N: 95691. Refrigerant: last used with R-717 (ammonia). Nominal capacity: 29.2 tons at 32.5 bhp with a 95°F condensing temperature and 20°F suction temperature. Displacement: 110 cfm. Max speed: 1,450 rpm. Bore: 3-3/4 in. Stroke: 3 in. Hydrostatic test pressure (hi/lo): 450/300 psig. Air test pressure (hi/lo): 300/180 psig. Water cooled oil heads and oil cooler. U. S. Electrical motor, 25 hp, 1775 rpm, 575 V, 24 amps, 60 Hz, 3 phase. Inlets/outlets: (2) 2 in. dia. flanged ports. Overall dimensions 6 ft. 9 in. L x 3 ft. 2 in. W x 4 ft. 2 in. H.