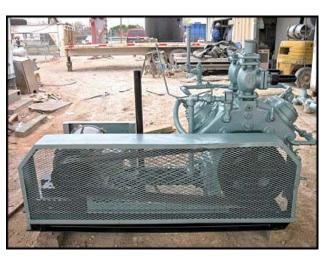

| Mycom Cimco C5W04A (N4A) 4-Cylinder Reciprocating Compressor – 25 HP |                  |
|----------------------------------------------------------------------|------------------|
| Mfg: Mycom Cimco                                                     | Model: C5W04A    |
| Stock No: ENDX719.3a                                                 | Serial No: 95691 |

Mycom Cimco C5W04A 4-Cylinder Reciprocating Compressor. Model: C5W04A. This is the same compressor as the model N4A. S/N: 95691. Refrigerant: last used with R-717 (ammonia). Nominal capacity: 29.2 tons at 32.5 bhp with a 95°F condensing temperature and 20°F suction temperature. Displacement: 110 cfm. Max speed: 1,450 rpm. Bore: 3-3/4 in. Stroke: 3 in. Hydrostatic test pressure (hi/lo): 450/300 psig. Air test pressure (hi/lo): 300/180 psig. Water cooled oil heads and oil cooler. U. S. Electrical motor, 25 hp, 1775 rpm, 575 V, 24 amps, 60 Hz, 3 phase. Inlets/outlets: (2) 2 in. dia. flanged ports. Overall dimensions 6 ft. 9 in. L x 3 ft. 2 in. W x 4 ft. 2 in. H.