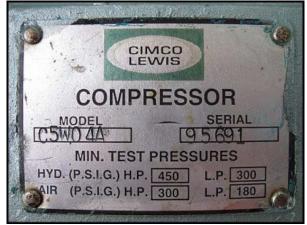

| Mycom Cimco C5W04A (N4A) 4-Cylinder Reciprocating Compressor – 25 HP |                  |
|----------------------------------------------------------------------|------------------|
| Mfg: Mycom Cimco                                                     | Model: C5W04A    |
| Stock No: ENDX719.3a                                                 | Serial No: 95691 |

Mycom Cimco C5W04A 4-Cylinder Reciprocating Compressor. Model: C5W04A. This is the same compressor as the model N4A. S/N: 95691. Refrigerant: last used with R-717 (ammonia). Nominal capacity: 29.2 tons at 32.5 bhp with a 95°F condensing temperature and 20°F suction temperature. Displacement: 110 cfm. Max speed: 1,450 rpm. Bore: 3-3/4 in. Stroke: 3 in. Hydrostatic test pressure (hi/lo): 450/300 psig. Air test pressure (hi/lo): 300/180 psig. Water cooled oil heads and oil cooler. U. S. Electrical motor, 25 hp, 1775 rpm, 575 V, 24 amps, 60 Hz, 3 phase. Inlets/outlets: (2) 2 in. dia. flanged ports. Overall dimensions 6 ft. 9 in. L x 3 ft. 2 in. W x 4 ft. 2 in. H.