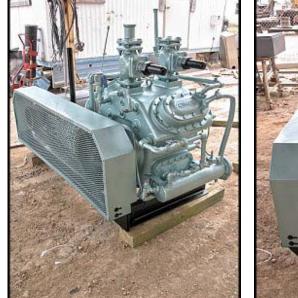

| Mycom Cimco C5W04A (N4A) 4-Cylinder Reciprocating Compressor – 25 HP |                  |
|----------------------------------------------------------------------|------------------|
| Mfg: Mycom Cimco                                                     | Model: C5W04A    |
| Stock No: ENDX719.3a                                                 | Serial No: 95691 |

Mycom Cimco C5W04A 4-Cylinder Reciprocating Compressor. Model: C5W04A. This is the same compressor as the model N4A. S/N: 95691. Refrigerant: last used with R-717 (ammonia). Nominal capacity: 29.2 tons at 32.5 bhp with a 95°F condensing temperature and 20°F suction temperature. Displacement: 110 cfm. Max speed: 1,450 rpm. Bore: 3-3/4 in. Stroke: 3 in. Hydrostatic test pressure (hi/lo): 450/300 psig. Air test pressure (hi/lo): 300/180 psig. Water cooled oil heads and oil cooler. U. S. Electrical motor, 25 hp, 1775 rpm, 575 V, 24 amps, 60 Hz, 3 phase. Inlets/outlets: (2) 2 in. dia. flanged ports. Overall dimensions 6 ft. 9 in. L x 3 ft. 2 in. W x 4 ft. 2 in. H.