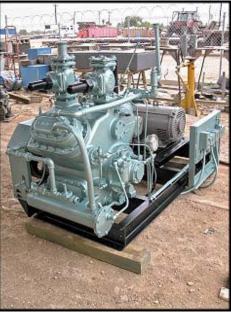

| Mycom Cimco C5W04A (N4A) 4-Cylinder Reciprocating Compressor – 25 HP |                  |
|----------------------------------------------------------------------|------------------|
| Mfg: Mycom Cimco                                                     | Model: C5W04A    |
| Stock No: ENDX719.3a                                                 | Serial No: 95691 |

Mycom Cimco C5W04A 4-Cylinder Reciprocating Compressor. Model: C5W04A. This is the same compressor as the model N4A. S/N: 95691. Refrigerant: last used with R-717 (ammonia). Nominal capacity: 29.2 tons at 32.5 bhp with a 95°F condensing temperature and 20°F suction temperature. Displacement: 110 cfm. Max speed: 1,450 rpm. Bore: 3-3/4 in. Stroke: 3 in. Hydrostatic test pressure (hi/lo): 450/300 psig. Air test pressure (hi/lo): 300/180 psig. Water cooled oil heads and oil cooler. U. S. Electrical motor, 25 hp, 1775 rpm, 575 V, 24 amps, 60 Hz, 3 phase. Inlets/outlets: (2) 2 in. dia. flanged ports. Overall dimensions 6 ft. 9 in. L x 3 ft. 2 in. W x 4 ft. 2 in. H.