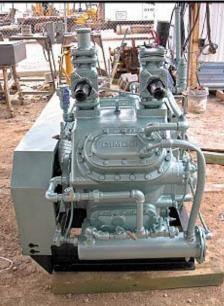

| Mycom Cimco C5W04A (N4A) 4-Cylinder Reciprocating Compressor – 25 HP |                  |
|----------------------------------------------------------------------|------------------|
| Mfg: Mycom Cimco                                                     | Model: C5W04A    |
| Stock No: ENDX719.3a                                                 | Serial No: 95691 |

Mycom Cimco C5W04A 4-Cylinder Reciprocating Compressor. Model: C5W04A. This is the same compressor as the model N4A. S/N: 95691. Refrigerant: last used with R-717 (ammonia). Nominal capacity: 29.2 tons at 32.5 bhp with a 95°F condensing temperature and 20°F suction temperature. Displacement: 110 cfm. Max speed: 1,450 rpm. Bore: 3-3/4 in. Stroke: 3 in. Hydrostatic test pressure (hi/lo): 450/300 psig. Air test pressure (hi/lo): 300/180 psig. Water cooled oil heads and oil cooler. U. S. Electrical motor, 25 hp, 1775 rpm, 575 V, 24 amps, 60 Hz, 3 phase. Inlets/outlets: (2) 2 in. dia. flanged ports. Overall dimensions 6 ft. 9 in. L x 3 ft. 2 in. W x 4 ft. 2 in. H.