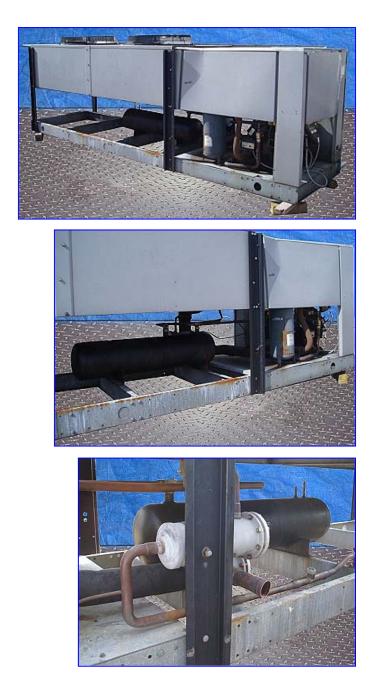

Bohn (Heatcraft Refrigeration Products, LLC) Air-Cooled Condensing Unit. Model: BLV3000L6C. Serial No: T96G00260. Approximate capacity: 10 tons using R404A/R507 at low temperature applications (-10°F room with a -20°F suction temperature). Copeland Discus 6-Cylinder Reciprocating Compressor, Model: 6DT3A3000E-TSK-800, S/N: 05C62683R. Motor: 30 HP, 208-230V. (2) Marathon Electric Fan Motors. 1996 Condex oil separator, Model: CRB1048, S/N: 95-6460, Nat'l Bd: 6460, MAWP @ 200°F: 450 psig, MDMT @ 450 psig: -20 °F. Inlets/outlets: (2) 2 in. dia. copper pipes. Overall dimensions: 14 ft. 3 in. L x 3 ft. 7 in. W x 4 ft. 8 in. H.