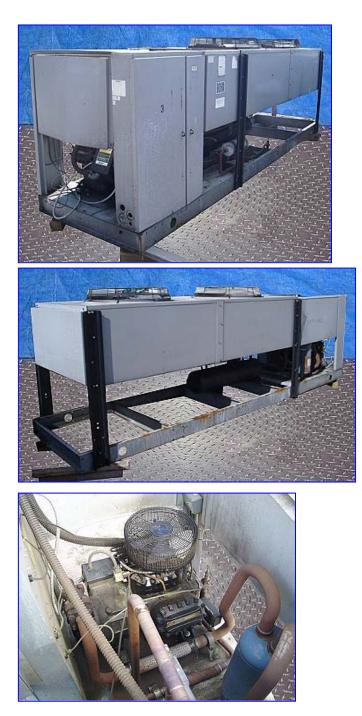

Bohn (Heatcraft Refrigeration Products, LLC) Air-Cooled Condensing Unit. Model: BLV3000L6C. Serial No: T96G00260. Approximate capacity: 10 tons using R404A/R507 at low temperature applications (-10°F room with a -20°F suction temperature). Copeland Discus 6-Cylinder Reciprocating Compressor, Model: 6DT3A3000E-TSK-800, S/N: 05C62683R. Motor: 30 HP, 208-230V. (2) Marathon Electric Fan Motors. 1996 Condex oil separator, Model: CRB1048, S/N: 95-6460, Nat'l Bd: 6460, MAWP @ 200°F: 450 psig, MDMT @ 450 psig: -20 °F. Inlets/outlets: (2) 2 in. dia. copper pipes. Overall dimensions: 14 ft. 3 in. L x 3 ft. 7 in. W x 4 ft. 8 in. H.