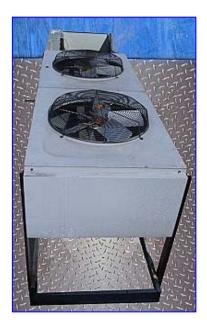

Bohn (Heatcraft Refrigeration Products, LLC) Air-Cooled Condensing Unit. Model: BLV3000L6C. Serial No: T96G00260. Approximate capacity: 10 tons using R404A/R507 at low temperature applications (-10°F room with a -20°F suction temperature). Copeland Discus 6-Cylinder Reciprocating Compressor, Model: 6DT3A3000E-TSK-800, S/N: 05C62683R. Motor: 30 HP, 208-230V. (2) Marathon Electric Fan Motors. 1996 Condex oil separator, Model: CRB1048, S/N: 95-6460, Nat'l Bd: 6460, MAWP @ 200°F: 450 psig, MDMT @ 450 psig: -20 °F. Inlets/outlets: (2) 2 in. dia. copper pipes. Overall dimensions: 14 ft. 3 in. L x 3 ft. 7 in. W x 4 ft. 8 in. H.