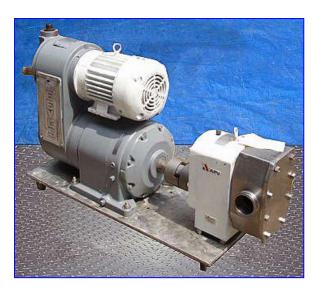

| APV R6R Positive Displacement Pump |                     |                           |
|------------------------------------|---------------------|---------------------------|
| Mfg: APV                           |                     | Model: R6R                |
|                                    | Stock No. ERCS001B. | Serial No <u>.</u> H-3162 |

APV R6R Positive Displacement Pump. Model: R6R. S/N: H-3162. Pumping capacity: 15 gpm @ 82 rpm. Maximum capacity: 150 gpm. Maximum speed: 900 rpm. Displacement per 100 revolutions: 29 gpm. Baldor Industrial Motor, 5 hp, 1725 rpm, 208-230/460 V, 15-13.2/6.6 amps, 60 Hz, 3 phase. Reeves Varidrive Module, 31.4 ratio, 28/84 rpm (min/max) Complete parts interchangeability. Easy disassembly and cleanup, low maintenance. Typical applications: fruit cocktail, yogurt, alcoholic beverages, dough, chocolate and shampoo. Inlets/outlets: (2) 3 in. dia. S-Line fittings. Overall dimensions: 47 in. L x 17 in. W x 31 in. H.