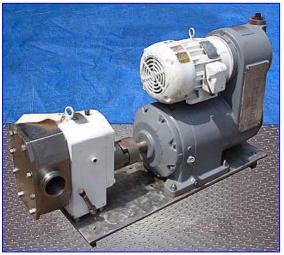

| APV R6R Positive Displacement Pump |                     |                           |
|------------------------------------|---------------------|---------------------------|
| Mfg: APV                           |                     | Model: R6R                |
|                                    | Stock No. ERCS001B. | Serial No <u>.</u> H-3162 |

APV R6R Positive Displacement Pump. Model: R6R. S/N: H-3162. Pumping capacity: 15 gpm @ 82 rpm. Maximum capacity: 150 gpm. Maximum speed: 900 rpm. Displacement per 100 revolutions: 29 gpm. Baldor Industrial Motor, 5 hp, 1725 rpm, 208-230/460 V, 15-13.2/6.6 amps, 60 Hz, 3 phase. Reeves Varidrive Module, 31.4 ratio, 28/84 rpm (min/max) Complete parts interchangeability. Easy disassembly and cleanup, low maintenance. Typical applications: fruit cocktail, yogurt, alcoholic beverages, dough, chocolate and shampoo. Inlets/outlets: (2) 3 in. dia. S-Line fittings. Overall dimensions: 47 in. L x 17 in. W x 31 in. H.