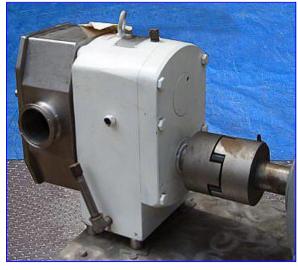

APV R6R Positive Displacement Pump. Model: R6R. S/N: H-3162. Pumping capacity: 15 gpm @ 82 rpm. Maximum capacity: 150 gpm. Maximum speed: 900 rpm. Displacement per 100 revolutions: 29 gpm. Baldor Industrial Motor, 5 hp, 1725 rpm, 208-230/460 V, 15-13.2/6.6 amps, 60 Hz, 3 phase. Reeves Varidrive Module, 31.4 ratio, 28/84 rpm (min/max) Complete parts interchangeability. Easy disassembly and cleanup, low maintenance. Typical applications: fruit cocktail, yogurt, alcoholic beverages, dough, chocolate and shampoo. Inlets/outlets: (2) 3 in. dia. S-Line fittings. Overall dimensions: 47 in. L x 17 in. W x 31 in. H.