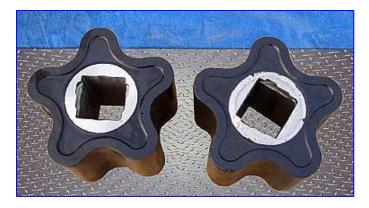

APV R6R Positive Displacement Pump. Model: R6R. S/N: H-3162. Pumping capacity: 15 gpm @ 82 rpm. Maximum capacity: 150 gpm. Maximum speed: 900 rpm. Displacement per 100 revolutions: 29 gpm. Baldor Industrial Motor, 5 hp, 1725 rpm, 208-230/460 V, 15-13.2/6.6 amps, 60 Hz, 3 phase. Reeves Varidrive Module, 31.4 ratio, 28/84 rpm (min/max) Complete parts interchangeability. Easy disassembly and cleanup, low maintenance. Typical applications: fruit cocktail, yogurt, alcoholic beverages, dough, chocolate and shampoo. Inlets/outlets: (2) 3 in. dia. S-Line fittings. Overall dimensions: 47 in. L x 17 in. W x 31 in. H.