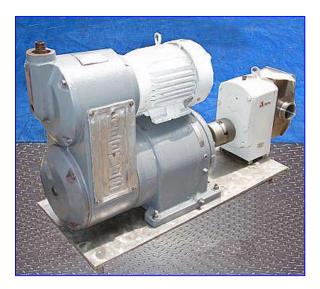

| APV R6R Positive Displacement Pump |                     |                           |
|------------------------------------|---------------------|---------------------------|
| Mfg: APV                           |                     | Model: R6R                |
|                                    | Stock No. ERCS001B. | Serial No <u>.</u> H-3162 |

APV R6R Positive Displacement Pump. Model: R6R. S/N: H-3162. Pumping capacity: 15 gpm @ 82 rpm. Maximum capacity: 150 gpm. Maximum speed: 900 rpm. Displacement per 100 revolutions: 29 gpm. Baldor Industrial Motor, 5 hp, 1725 rpm, 208-230/460 V, 15-13.2/6.6 amps, 60 Hz, 3 phase. Reeves Varidrive Module, 31.4 ratio, 28/84 rpm (min/max) Complete parts interchangeability. Easy disassembly and cleanup, low maintenance. Typical applications: fruit cocktail, yogurt, alcoholic beverages, dough, chocolate and shampoo. Inlets/outlets: (2) 3 in. dia. S-Line fittings. Overall dimensions: 47 in. L x 17 in. W x 31 in. H.