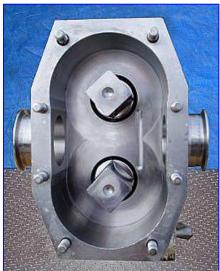

APV R6R Positive Displacement Pump. Model: R6R. S/N: H-3162. Pumping capacity: 15 gpm @ 82 rpm. Maximum capacity: 150 gpm. Maximum speed: 900 rpm. Displacement per 100 revolutions: 29 gpm. Baldor Industrial Motor, 5 hp, 1725 rpm, 208-230/460 V, 15-13.2/6.6 amps, 60 Hz, 3 phase. Reeves Varidrive Module, 31.4 ratio, 28/84 rpm (min/max) Complete parts interchangeability. Easy disassembly and cleanup, low maintenance. Typical applications: fruit cocktail, yogurt, alcoholic beverages, dough, chocolate and shampoo. Inlets/outlets: (2) 3 in. dia. S-Line fittings. Overall dimensions: 47 in. L x 17 in. W x 31 in. H.