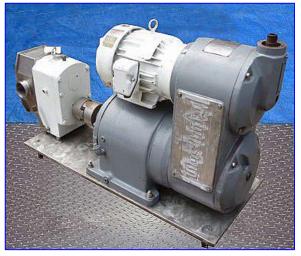

APV R6R Positive Displacement Pump. Model: R6R. S/N: H-3162. Pumping capacity: 15 gpm @ 82 rpm. Maximum capacity: 150 gpm. Maximum speed: 900 rpm. Displacement per 100 revolutions: 29 gpm. Baldor Industrial Motor, 5 hp, 1725 rpm, 208-230/460 V, 15-13.2/6.6 amps, 60 Hz, 3 phase. Reeves Varidrive Module, 31.4 ratio, 28/84 rpm (min/max) Complete parts interchangeability. Easy disassembly and cleanup, low maintenance. Typical applications: fruit cocktail, yogurt, alcoholic beverages, dough, chocolate and shampoo. Inlets/outlets: (2) 3 in. dia. S-Line fittings. Overall dimensions: 47 in. L x 17 in. W x 31 in. H.