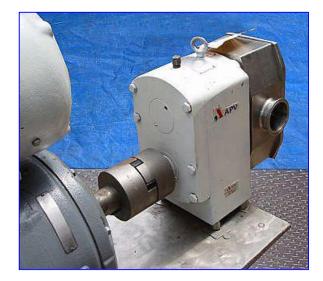

APV R6R Positive Displacement Pump. Model: R6R. S/N: H-3162. Pumping capacity: 15 gpm @ 82 rpm. Maximum capacity: 150 gpm. Maximum speed: 900 rpm. Displacement per 100 revolutions: 29 gpm. Baldor Industrial Motor, 5 hp, 1725 rpm, 208-230/460 V, 15-13.2/6.6 amps, 60 Hz, 3 phase. Reeves Varidrive Module, 31.4 ratio, 28/84 rpm (min/max) Complete parts interchangeability. Easy disassembly and cleanup, low maintenance. Typical applications: fruit cocktail, yogurt, alcoholic beverages, dough, chocolate and shampoo. Inlets/outlets: (2) 3 in. dia. S-Line fittings. Overall dimensions: 47 in. L x 17 in. W x 31 in. H.