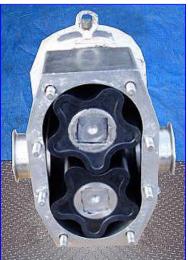

APV R6R Positive Displacement Pump. Model: R6R. S/N: H-3162. Pumping capacity: 15 gpm @ 82 rpm. Maximum capacity: 150 gpm. Maximum speed: 900 rpm. Displacement per 100 revolutions: 29 gpm. Baldor Industrial Motor, 5 hp, 1725 rpm, 208-230/460 V, 15-13.2/6.6 amps, 60 Hz, 3 phase. Reeves Varidrive Module, 31.4 ratio, 28/84 rpm (min/max) Complete parts interchangeability. Easy disassembly and cleanup, low maintenance. Typical applications: fruit cocktail, yogurt, alcoholic beverages, dough, chocolate and shampoo. Inlets/outlets: (2) 3 in. dia. S-Line fittings. Overall dimensions: 47 in. L x 17 in. W x 31 in. H.