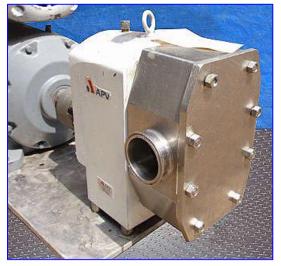

| APV R6R Positive Displacement Pump |                     |                           |
|------------------------------------|---------------------|---------------------------|
| Mfg: APV                           |                     | Model: R6R                |
|                                    | Stock No. ERCS001B. | Serial No <u>.</u> H-3162 |

APV R6R Positive Displacement Pump. Model: R6R. S/N: H-3162. Pumping capacity: 15 gpm @ 82 rpm. Maximum capacity: 150 gpm. Maximum speed: 900 rpm. Displacement per 100 revolutions: 29 gpm. Baldor Industrial Motor, 5 hp, 1725 rpm, 208-230/460 V, 15-13.2/6.6 amps, 60 Hz, 3 phase. Reeves Varidrive Module, 31.4 ratio, 28/84 rpm (min/max) Complete parts interchangeability. Easy disassembly and cleanup, low maintenance. Typical applications: fruit cocktail, yogurt, alcoholic beverages, dough, chocolate and shampoo. Inlets/outlets: (2) 3 in. dia. S-Line fittings. Overall dimensions: 47 in. L x 17 in. W x 31 in. H.