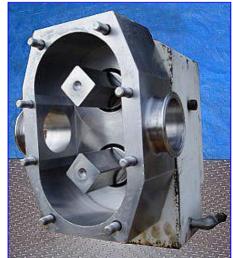

APV R6R Positive Displacement Pump. Model: R6R. S/N: H-3162. Pumping capacity: 15 gpm @ 82 rpm. Maximum capacity: 150 gpm. Maximum speed: 900 rpm. Displacement per 100 revolutions: 29 gpm. Baldor Industrial Motor, 5 hp, 1725 rpm, 208-230/460 V, 15-13.2/6.6 amps, 60 Hz, 3 phase. Reeves Varidrive Module, 31.4 ratio, 28/84 rpm (min/max) Complete parts interchangeability. Easy disassembly and cleanup, low maintenance. Typical applications: fruit cocktail, yogurt, alcoholic beverages, dough, chocolate and shampoo. Inlets/outlets: (2) 3 in. dia. S-Line fittings. Overall dimensions: 47 in. L x 17 in. W x 31 in. H.