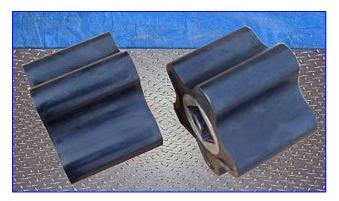

APV R6R Positive Displacement Pump. Model: R6R. S/N: H-3162. Pumping capacity: 15 gpm @ 82 rpm. Maximum capacity: 150 gpm. Maximum speed: 900 rpm. Displacement per 100 revolutions: 29 gpm. Baldor Industrial Motor, 5 hp, 1725 rpm, 208-230/460 V, 15-13.2/6.6 amps, 60 Hz, 3 phase. Reeves Varidrive Module, 31.4 ratio, 28/84 rpm (min/max) Complete parts interchangeability. Easy disassembly and cleanup, low maintenance. Typical applications: fruit cocktail, yogurt, alcoholic beverages, dough, chocolate and shampoo. Inlets/outlets: (2) 3 in. dia. S-Line fittings. Overall dimensions: 47 in. L x 17 in. W x 31 in. H.