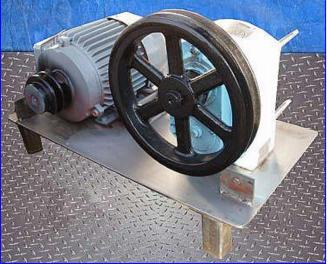

Crepaco R3R Positive Displacement Pump. Model: R3R. S/N: A-7989. Capacity: 9.50 gpm. Displacement per 100 revolutions: 1.50 gpm. Maximum capacity: 36 gpm. Maximum speed: 900 rpm. Toshiba Motor, 2 hp, 1720 rpm, 633 rpm (final), 230/460 V, 5.8/2.9 amps, 60 Hz, 3 phase. 3-A sanitary rated. Crepaco pumps are known for their rugged, long-lasting, efficient performance. Every pump in the line has as standard a stainless steel body, resilient molded rotors, and a heavy cast iron gear case, which provides long-lasting, economical service over a wide range of products and applications, easy disassembly and cleanup, low maintenance. Typical applications: fruit cocktail, yogurt, alcoholic beverages, dough, chocolate and shampoo. Inlets/outlets: (2) 1-1/2 in. dia. ACME fittings. Overall dimensions: 27 in. L x 13-1/2 in. W x 17-1/2 in. H.