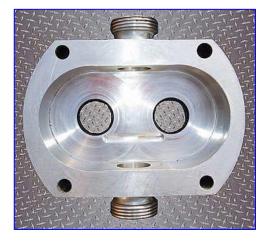

Crepaco R3R Positive Displacement Pump. Model: R3R. S/N: A-7989. Capacity: 9.50 gpm. Displacement per 100 revolutions: 1.50 gpm. Maximum capacity: 36 gpm. Maximum speed: 900 rpm. Toshiba Motor, 2 hp, 1720 rpm, 633 rpm (final), 230/460 V, 5.8/2.9 amps, 60 Hz, 3 phase. 3-A sanitary rated. Crepaco pumps are known for their rugged, long-lasting, efficient performance. Every pump in the line has as standard a stainless steel body, resilient molded rotors, and a heavy cast iron gear case, which provides long-lasting, economical service over a wide range of products and applications, easy disassembly and cleanup, low maintenance. Typical applications: fruit cocktail, yogurt, alcoholic beverages, dough, chocolate and shampoo. Inlets/outlets: (2) 1-1/2 in. dia. ACME fittings. Overall dimensions: 27 in. L x 13-1/2 in. W x 17-1/2 in. H.