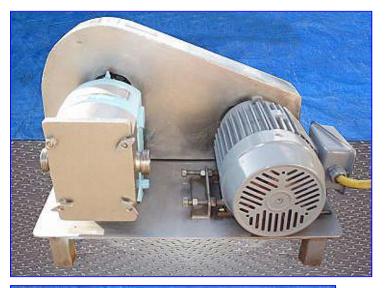

Crepaco R3R Positive Displacement Pump. Model: R3R. S/N: A-7989. Capacity: 9.50 gpm. Displacement per 100 revolutions: 1.50 gpm. Maximum capacity: 36 gpm. Maximum speed: 900 rpm. Toshiba Motor, 2 hp, 1720 rpm, 633 rpm (final), 230/460 V, 5.8/2.9 amps, 60 Hz, 3 phase. 3-A sanitary rated. Crepaco pumps are known for their rugged, long-lasting, efficient performance. Every pump in the line has as standard a stainless steel body, resilient molded rotors, and a heavy cast iron gear case, which provides long-lasting, economical service over a wide range of products and applications, easy disassembly and cleanup, low maintenance. Typical applications: fruit cocktail, yogurt, alcoholic beverages, dough, chocolate and shampoo. Inlets/outlets: (2) 1-1/2 in. dia. ACME fittings. Overall dimensions: 27 in. L x 13-1/2 in. W x 17-1/2 in. H.