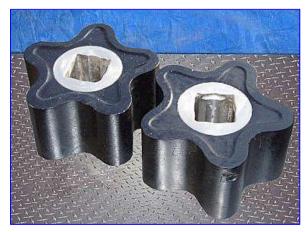

Crepaco R3R Positive Displacement Pump. Model: R3R. S/N: A-7989. Capacity: 9.50 gpm. Displacement per 100 revolutions: 1.50 gpm. Maximum capacity: 36 gpm. Maximum speed: 900 rpm. Toshiba Motor, 2 hp, 1720 rpm, 633 rpm (final), 230/460 V, 5.8/2.9 amps, 60 Hz, 3 phase. 3-A sanitary rated. Crepaco pumps are known for their rugged, long-lasting, efficient performance. Every pump in the line has as standard a stainless steel body, resilient molded rotors, and a heavy cast iron gear case, which provides long-lasting, economical service over a wide range of products and applications, easy disassembly and cleanup, low maintenance. Typical applications: fruit cocktail, yogurt, alcoholic beverages, dough, chocolate and shampoo. Inlets/outlets: (2) 1-1/2 in. dia. ACME fittings. Overall dimensions: 27 in. L x 13-1/2 in. W x 17-1/2 in. H.