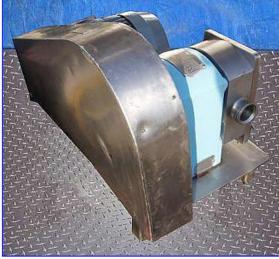

| Crepaco R3R Positive Displacement Pump |                           |
|----------------------------------------|---------------------------|
| Mfg: Crepaco                           | Model: R3R                |
| Stock No. ERCS004.                     | Serial No <u>.</u> A-7989 |

Crepaco R3R Positive Displacement Pump. Model: R3R. S/N: A-7989. Capacity: 9.50 gpm. Displacement per 100 revolutions: 1.50 gpm. Maximum capacity: 36 gpm. Maximum speed: 900 rpm. Toshiba Motor, 2 hp, 1720 rpm, 633 rpm (final), 230/460 V, 5.8/2.9 amps, 60 Hz, 3 phase. 3-A sanitary rated. Crepaco pumps are known for their rugged, long-lasting, efficient performance. Every pump in the line has as standard a stainless steel body, resilient molded rotors, and a heavy cast iron gear case, which provides long-lasting, economical service over a wide range of products and applications, easy disassembly and cleanup, low maintenance. Typical applications: fruit cocktail, yogurt, alcoholic beverages, dough, chocolate and shampoo. Inlets/outlets: (2) 1-1/2 in. dia. ACME fittings. Overall dimensions: 27 in. L x 13-1/2 in. W x 17-1/2 in. H.