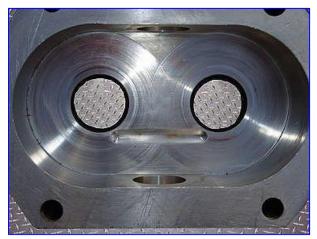

Crepaco R3R Positive Displacement Pump. Model: R3R. S/N: A-7989. Capacity: 9.50 gpm. Displacement per 100 revolutions: 1.50 gpm. Maximum capacity: 36 gpm. Maximum speed: 900 rpm. Toshiba Motor, 2 hp, 1720 rpm, 633 rpm (final), 230/460 V, 5.8/2.9 amps, 60 Hz, 3 phase. 3-A sanitary rated. Crepaco pumps are known for their rugged, long-lasting, efficient performance. Every pump in the line has as standard a stainless steel body, resilient molded rotors, and a heavy cast iron gear case, which provides long-lasting, economical service over a wide range of products and applications, easy disassembly and cleanup, low maintenance. Typical applications: fruit cocktail, yogurt, alcoholic beverages, dough, chocolate and shampoo. Inlets/outlets: (2) 1-1/2 in. dia. ACME fittings. Overall dimensions: 27 in. L x 13-1/2 in. W x 17-1/2 in. H.