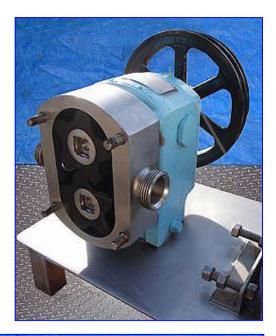

Crepaco R3R Positive Displacement Pump. Model: R3R. S/N: A-7989. Capacity: 9.50 gpm. Displacement per 100 revolutions: 1.50 gpm. Maximum capacity: 36 gpm. Maximum speed: 900 rpm. Toshiba Motor, 2 hp, 1720 rpm, 633 rpm (final), 230/460 V, 5.8/2.9 amps, 60 Hz, 3 phase. 3-A sanitary rated. Crepaco pumps are known for their rugged, long-lasting, efficient performance. Every pump in the line has as standard a stainless steel body, resilient molded rotors, and a heavy cast iron gear case, which provides long-lasting, economical service over a wide range of products and applications, easy disassembly and cleanup, low maintenance. Typical applications: fruit cocktail, yogurt, alcoholic beverages, dough, chocolate and shampoo. Inlets/outlets: (2) 1-1/2 in. dia. ACME fittings. Overall dimensions: 27 in. L x 13-1/2 in. W x 17-1/2 in. H.