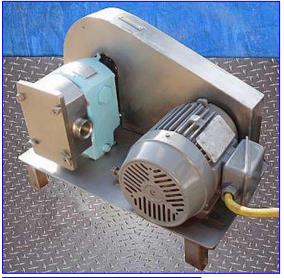

| Crepaco R3R Positive Displacement Pump |                           |
|----------------------------------------|---------------------------|
| Mfg: Crepaco                           | Model: R3R                |
| Stock No. ERCS004.                     | Serial No <u>.</u> A-7989 |

Crepaco R3R Positive Displacement Pump. Model: R3R. S/N: A-7989. Capacity: 9.50 gpm. Displacement per 100 revolutions: 1.50 gpm. Maximum capacity: 36 gpm. Maximum speed: 900 rpm. Toshiba Motor, 2 hp, 1720 rpm, 633 rpm (final), 230/460 V, 5.8/2.9 amps, 60 Hz, 3 phase. 3-A sanitary rated. Crepaco pumps are known for their rugged, long-lasting, efficient performance. Every pump in the line has as standard a stainless steel body, resilient molded rotors, and a heavy cast iron gear case, which provides long-lasting, economical service over a wide range of products and applications, easy disassembly and cleanup, low maintenance. Typical applications: fruit cocktail, yogurt, alcoholic beverages, dough, chocolate and shampoo. Inlets/outlets: (2) 1-1/2 in. dia. ACME fittings. Overall dimensions: 27 in. L x 13-1/2 in. W x 17-1/2 in. H.