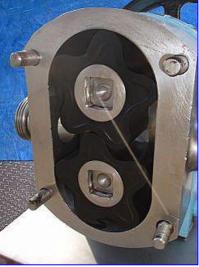

Crepaco R3R Positive Displacement Pump. Model: R3R. S/N: A-7989. Capacity: 9.50 gpm. Displacement per 100 revolutions: 1.50 gpm. Maximum capacity: 36 gpm. Maximum speed: 900 rpm. Toshiba Motor, 2 hp, 1720 rpm, 633 rpm (final), 230/460 V, 5.8/2.9 amps, 60 Hz, 3 phase. 3-A sanitary rated. Crepaco pumps are known for their rugged, long-lasting, efficient performance. Every pump in the line has as standard a stainless steel body, resilient molded rotors, and a heavy cast iron gear case, which provides long-lasting, economical service over a wide range of products and applications, easy disassembly and cleanup, low maintenance. Typical applications: fruit cocktail, yogurt, alcoholic beverages, dough, chocolate and shampoo. Inlets/outlets: (2) 1-1/2 in. dia. ACME fittings. Overall dimensions: 27 in. L x 13-1/2 in. W x 17-1/2 in. H.