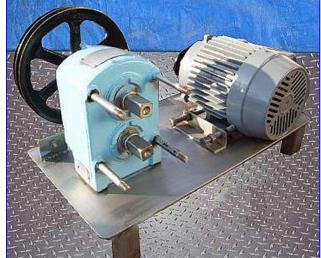

Crepaco R3R Positive Displacement Pump. Model: R3R. S/N: A-7989. Capacity: 9.50 gpm. Displacement per 100 revolutions: 1.50 gpm. Maximum capacity: 36 gpm. Maximum speed: 900 rpm. Toshiba Motor, 2 hp, 1720 rpm, 633 rpm (final), 230/460 V, 5.8/2.9 amps, 60 Hz, 3 phase. 3-A sanitary rated. Crepaco pumps are known for their rugged, long-lasting, efficient performance. Every pump in the line has as standard a stainless steel body, resilient molded rotors, and a heavy cast iron gear case, which provides long-lasting, economical service over a wide range of products and applications, easy disassembly and cleanup, low maintenance. Typical applications: fruit cocktail, yogurt, alcoholic beverages, dough, chocolate and shampoo. Inlets/outlets: (2) 1-1/2 in. dia. ACME fittings. Overall dimensions: 27 in. L x 13-1/2 in. W x 17-1/2 in. H.