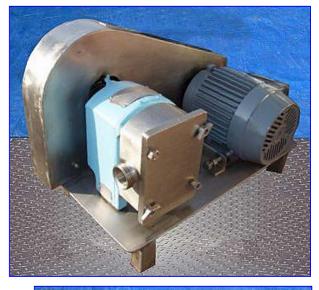

| Crepaco R3R Positive Displacement Pump |                           |
|----------------------------------------|---------------------------|
| Mfg: Crepaco                           | Model: R3R                |
| Stock No. ERCS004.                     | Serial No <u>.</u> A-7989 |

Crepaco R3R Positive Displacement Pump. Model: R3R. S/N: A-7989. Capacity: 9.50 gpm. Displacement per 100 revolutions: 1.50 gpm. Maximum capacity: 36 gpm. Maximum speed: 900 rpm. Toshiba Motor, 2 hp, 1720 rpm, 633 rpm (final), 230/460 V, 5.8/2.9 amps, 60 Hz, 3 phase. 3-A sanitary rated. Crepaco pumps are known for their rugged, long-lasting, efficient performance. Every pump in the line has as standard a stainless steel body, resilient molded rotors, and a heavy cast iron gear case, which provides long-lasting, economical service over a wide range of products and applications, easy disassembly and cleanup, low maintenance. Typical applications: fruit cocktail, yogurt, alcoholic beverages, dough, chocolate and shampoo. Inlets/outlets: (2) 1-1/2 in. dia. ACME fittings. Overall dimensions: 27 in. L x 13-1/2 in. W x 17-1/2 in. H.