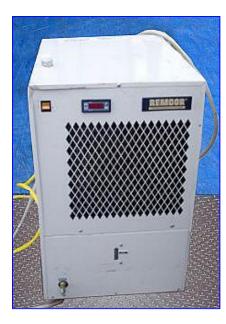

Remcor CH-Series Liquid Cooling System- 3/4 Ton. Model: CH750A. S/N: 62A9921LC037. Cooling capacity: 2640 Watts/9000 BTU. Pump capacity: 4 gpm @ 60 psi. Reservoir capacity: 5 gallons. Reservoir drain and fill-port. Digital display of 30-100 °F (0-39 °C). Power supply: 115 V, 20 amps, 60 Hz, 3 phase. These small chillers offer compact design with high efficiency heat transfer. Remcor's unique evaporator design and refrigeration packaging provides long-life and tight temperature control for continuous operation. Compressor, 3/4 hp. Inlet/outlet: (2) 3/4 in. dia. NPT (female) ports. Overall dimensions: 26 in. L x 18 in. W x 29-1/2 in. H.