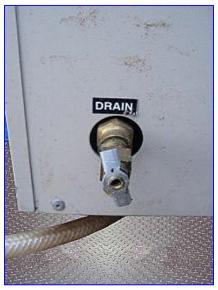

Remcor CH-Series Liquid Cooling System- 3/4 Ton. Model: CH750A. S/N: 62A9921LC037. Cooling capacity: 2640 Watts/9000 BTU. Pump capacity: 4 gpm @ 60 psi. Reservoir capacity: 5 gallons. Reservoir drain and fill-port. Digital display of 30-100 °F (0-39 °C). Power supply: 115 V, 20 amps, 60 Hz, 3 phase. These small chillers offer compact design with high efficiency heat transfer. Remcor's unique evaporator design and refrigeration packaging provides long-life and tight temperature control for continuous operation. Compressor, 3/4 hp. Inlet/outlet: (2) 3/4 in. dia. NPT (female) ports. Overall dimensions: 26 in. L x 18 in. W x 29-1/2 in. H.