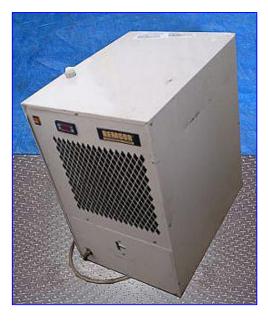

Remcor CH-Series Liquid Cooling System- 3/4 Ton. Model: CH750A. S/N: 62A9921LC037. Cooling capacity: 2640 Watts/9000 BTU. Pump capacity: 4 gpm @ 60 psi. Reservoir capacity: 5 gallons. Reservoir drain and fill-port. Digital display of 30-100 °F (0-39 °C). Power supply: 115 V, 20 amps, 60 Hz, 3 phase. These small chillers offer compact design with high efficiency heat transfer. Remcor's unique evaporator design and refrigeration packaging provides long-life and tight temperature control for continuous operation. Compressor, 3/4 hp. Inlet/outlet: (2) 3/4 in. dia. NPT (female) ports. Overall dimensions: 26 in. L x 18 in. W x 29-1/2 in. H.