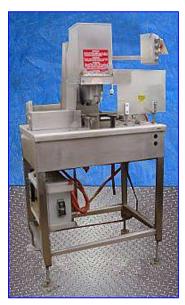

| Edlund Can Opener  |                    |
|--------------------|--------------------|
| Mfg: Edlund        | Model: 825A        |
| Stock No. ERCS035. | Serial No <u>.</u> |

Edlund Can Opener. Model: 825A. Lid removal capacity: 30 cans/min. Maximum product clearance: 6 in. W x 7-1/4 in. H. Minimum product clearance: 2-1/2 in. W x 7-1/2 in. H. Crown punch opener: 5 in. dia. for a size 502 can. Magnetic pick-up follows punch. Magnet diameter: 2-1/2 in. Alligator lid remover. Manufacturing company offers conversion kits for quick change-out can sizes: 603 (#10), 600, 404, 401, 400, 307, 303, 300, 214, 211, 202, and custom tooling. Allen-Bradley Control Panel. Edlund's proven extra heavy duty Crown Punch is utilized to open cans. The entire top of the can is cut out in one stroke. No can rotation is required and no metal slivers are left. Suitable for the food processing, reprocessing, and reworking industries. Infeed/exit height: 42 in. Overall dimensions: 40 in. L x 31 in. x 68-1/2 in. H.