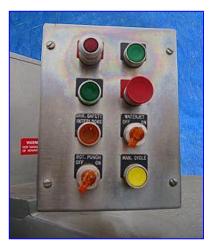

| Edlund Can Opener  |                    |
|--------------------|--------------------|
| Mfg: Edlund        | Model: 825A        |
| Stock No. ERCS035. | Serial No <u>.</u> |

Edlund Can Opener. Model: 825A. Lid removal capacity: 30 cans/min. Maximum product clearance: 6 in. W x 7-1/4 in. H. Minimum product clearance: 2-1/2 in. W x 7-1/2 in. H. Crown punch opener: 5 in. dia. for a size 502 can. Magnetic pick-up follows punch. Magnet diameter: 2-1/2 in. Alligator lid remover. Manufacturing company offers conversion kits for quick change-out can sizes: 603 (#10), 600, 404, 401, 400, 307, 303, 300, 214, 211, 202, and custom tooling. Allen-Bradley Control Panel. Edlund's proven extra heavy duty Crown Punch is utilized to open cans. The entire top of the can is cut out in one stroke. No can rotation is required and no metal slivers are left. Suitable for the food processing, reprocessing, and reworking industries. Infeed/exit height: 42 in. Overall dimensions: 40 in. L x 31 in. x 68-1/2 in. H.