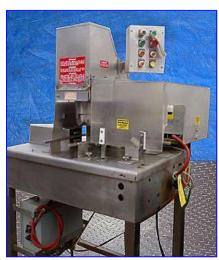

| Edlund Can Opener  |                    |
|--------------------|--------------------|
| Mfg: Edlund        | Model: 825A        |
| Stock No. ERCS035. | Serial No <u>.</u> |

Edlund Can Opener. Model: 825A. Lid removal capacity: 30 cans/min. Maximum product clearance: 6 in. W x 7-1/4 in. H. Minimum product clearance: 2-1/2 in. W x 7-1/2 in. H. Crown punch opener: 5 in. dia. for a size 502 can. Magnetic pick-up follows punch. Magnet diameter: 2-1/2 in. Alligator lid remover. Manufacturing company offers conversion kits for quick change-out can sizes: 603 (#10), 600, 404, 401, 400, 307, 303, 300, 214, 211, 202, and custom tooling. Allen-Bradley Control Panel. Edlund's proven extra heavy duty Crown Punch is utilized to open cans. The entire top of the can is cut out in one stroke. No can rotation is required and no metal slivers are left. Suitable for the food processing, reprocessing, and reworking industries. Infeed/exit height: 42 in. Overall dimensions: 40 in. L x 31 in. x 68-1/2 in. H.