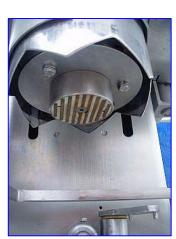

| Edlund Can Opener  |                    |
|--------------------|--------------------|
| Mfg: Edlund        | Model: 825A        |
| Stock No. ERCS035. | Serial No <u>.</u> |

Edlund Can Opener. Model: 825A. Lid removal capacity: 30 cans/min. Maximum product clearance: 6 in. W x 7-1/4 in. H. Minimum product clearance: 2-1/2 in. W x 7-1/2 in. H. Crown punch opener: 5 in. dia. for a size 502 can. Magnetic pick-up follows punch. Magnet diameter: 2-1/2 in. Alligator lid remover. Manufacturing company offers conversion kits for quick change-out can sizes: 603 (#10), 600, 404, 401, 400, 307, 303, 300, 214, 211, 202, and custom tooling. Allen-Bradley Control Panel. Edlund's proven extra heavy duty Crown Punch is utilized to open cans. The entire top of the can is cut out in one stroke. No can rotation is required and no metal slivers are left. Suitable for the food processing, reprocessing, and reworking industries. Infeed/exit height: 42 in. Overall dimensions: 40 in. L x 31 in. x 68-1/2 in. H.