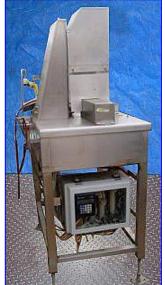

| Edlund Can Opener  |                    |
|--------------------|--------------------|
| Mfg: Edlund        | Model: 825A        |
| Stock No. ERCS035. | Serial No <u>.</u> |

Edlund Can Opener. Model: 825A. Lid removal capacity: 30 cans/min. Maximum product clearance: 6 in. W x 7-1/4 in. H. Minimum product clearance: 2-1/2 in. W x 7-1/2 in. H. Crown punch opener: 5 in. dia. for a size 502 can. Magnetic pick-up follows punch. Magnet diameter: 2-1/2 in. Alligator lid remover. Manufacturing company offers conversion kits for quick change-out can sizes: 603 (#10), 600, 404, 401, 400, 307, 303, 300, 214, 211, 202, and custom tooling. Allen-Bradley Control Panel. Edlund's proven extra heavy duty Crown Punch is utilized to open cans. The entire top of the can is cut out in one stroke. No can rotation is required and no metal slivers are left. Suitable for the food processing, reprocessing, and reworking industries. Infeed/exit height: 42 in. Overall dimensions: 40 in. L x 31 in. x 68-1/2 in. H.