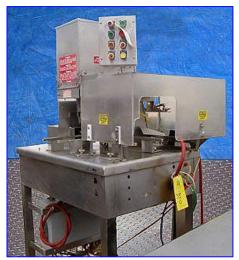

| Edlund Can Opener  |                    |
|--------------------|--------------------|
| Mfg: Edlund        | Model: 825A        |
| Stock No. ERCS035. | Serial No <u>.</u> |

Edlund Can Opener. Model: 825A. Lid removal capacity: 30 cans/min. Maximum product clearance: 6 in. W x 7-1/4 in. H. Minimum product clearance: 2-1/2 in. W x 7-1/2 in. H. Crown punch opener: 5 in. dia. for a size 502 can. Magnetic pick-up follows punch. Magnet diameter: 2-1/2 in. Alligator lid remover. Manufacturing company offers conversion kits for quick change-out can sizes: 603 (#10), 600, 404, 401, 400, 307, 303, 300, 214, 211, 202, and custom tooling. Allen-Bradley Control Panel. Edlund's proven extra heavy duty Crown Punch is utilized to open cans. The entire top of the can is cut out in one stroke. No can rotation is required and no metal slivers are left. Suitable for the food processing, reprocessing, and reworking industries. Infeed/exit height: 42 in. Overall dimensions: 40 in. L x 31 in. x 68-1/2 in. H.