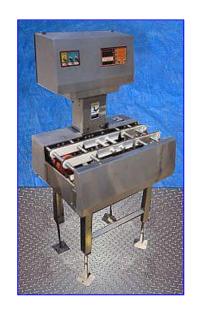

| Ramsey Icore Mark II Checkweigher |                           |
|-----------------------------------|---------------------------|
| Mfg: Ramsey                       | Model: MKII/FR10 SS       |
| Stock No. ERCS040.                | Serial No <u>.</u> 502234 |

Ramsey Icore Mark II Checkweigher. Model: MKII/FR10 SS. S/N: 502234. Chain Weigh-table dimensions: 11 in. L x 6 in. W. Maximum aperture: 6 in. W. Maximum capacity: 24.2 lbs. Maximum speed: 20 to 550 fpm. Boston Gear Motor, 1/4 hp, 1725 rpm, 90 V. Suitable for cartons, cans, bottles, pouches in dry or wet environments. Utilizes stainless steel chain-transport mechanism for optimum speed and accuracy. Conveyor infeed/exit height: 36 in. Overall dimensions: 28-1/2 in. L x 21-1/2 in. W x 85-1/2 in. H.