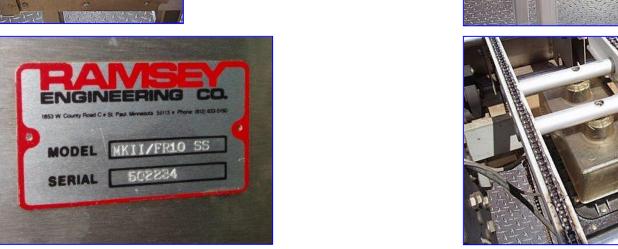

| Ramsey Icore Mark II Checkweigher |                           |
|-----------------------------------|---------------------------|
| Mfg: Ramsey                       | Model: MKII/FR10 SS       |
| Stock No. ERCS040.                | Serial No <u>.</u> 502234 |

Ramsey Icore Mark II Checkweigher. Model: MKII/FR10 SS. S/N: 502234. Chain Weigh-table dimensions: 11 in. L x 6 in. W. Maximum aperture: 6 in. W. Maximum capacity: 24.2 lbs. Maximum speed: 20 to 550 fpm. Boston Gear Motor, 1/4 hp, 1725 rpm, 90 V. Suitable for cartons, cans, bottles, pouches in dry or wet environments. Utilizes stainless steel chain-transport mechanism for optimum speed and accuracy. Conveyor infeed/exit height: 36 in. Overall dimensions: 28-1/2 in. L x 21-1/2 in. W x 85-1/2 in. H.