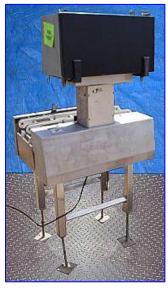

| Ramsey Icore Mark II Checkweigher |                           |
|-----------------------------------|---------------------------|
| Mfg: Ramsey                       | Model: MKII/FR10 SS       |
| Stock No. ERCS040.                | Serial No <u>.</u> 502234 |

Ramsey Icore Mark II Checkweigher. Model: MKII/FR10 SS. S/N: 502234. Chain Weigh-table dimensions: 11 in. L x 6 in. W. Maximum aperture: 6 in. W. Maximum capacity: 24.2 lbs. Maximum speed: 20 to 550 fpm. Boston Gear Motor, 1/4 hp, 1725 rpm, 90 V. Suitable for cartons, cans, bottles, pouches in dry or wet environments. Utilizes stainless steel chain-transport mechanism for optimum speed and accuracy. Conveyor infeed/exit height: 36 in. Overall dimensions: 28-1/2 in. L x 21-1/2 in. W x 85-1/2 in. H.