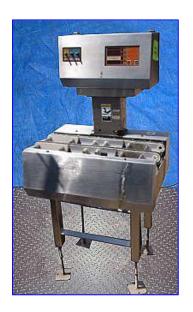

| Ramsey Icore Mark II Checkweigher |                           |
|-----------------------------------|---------------------------|
| Mfg: Ramsey                       | Model: MKII/FR10 SS       |
| Stock No. ERCS040.                | Serial No <u>.</u> 502234 |

Ramsey Icore Mark II Checkweigher. Model: MKII/FR10 SS. S/N: 502234. Chain Weigh-table dimensions: 11 in. L x 6 in. W. Maximum aperture: 6 in. W. Maximum capacity: 24.2 lbs. Maximum speed: 20 to 550 fpm. Boston Gear Motor, 1/4 hp, 1725 rpm, 90 V. Suitable for cartons, cans, bottles, pouches in dry or wet environments. Utilizes stainless steel chain-transport mechanism for optimum speed and accuracy. Conveyor infeed/exit height: 36 in. Overall dimensions: 28-1/2 in. L x 21-1/2 in. W x 85-1/2 in. H.