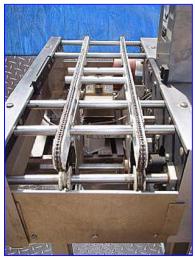

Ramsey Icore Mark II Checkweigher. Model: MKII/FR10 SS. S/N: 502234. Chain Weigh-table dimensions: 11 in. L x 6 in. W. Maximum aperture: 6 in. W. Maximum capacity: 24.2 lbs. Maximum speed: 20 to 550 fpm. Boston Gear Motor, 1/4 hp, 1725 rpm, 90 V. Suitable for cartons, cans, bottles, pouches in dry or wet environments. Utilizes stainless steel chain-transport mechanism for optimum speed and accuracy. Conveyor infeed/exit height: 36 in. Overall dimensions: 28-1/2 in. L x 21-1/2 in. W x 85-1/2 in. H.