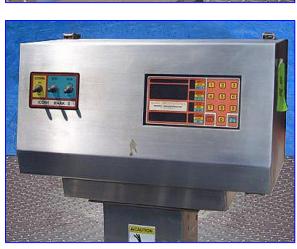

| Ramsey Icore Mark II Checkweigher |                           |
|-----------------------------------|---------------------------|
| Mfg: Ramsey                       | Model: MKII/FR10 SS       |
| Stock No. ERCS040.                | Serial No <u>.</u> 502234 |

Ramsey Icore Mark II Checkweigher. Model: MKII/FR10 SS. S/N: 502234. Chain Weigh-table dimensions: 11 in. L x 6 in. W. Maximum aperture: 6 in. W. Maximum capacity: 24.2 lbs. Maximum speed: 20 to 550 fpm. Boston Gear Motor, 1/4 hp, 1725 rpm, 90 V. Suitable for cartons, cans, bottles, pouches in dry or wet environments. Utilizes stainless steel chain-transport mechanism for optimum speed and accuracy. Conveyor infeed/exit height: 36 in. Overall dimensions: 28-1/2 in. L x 21-1/2 in. W x 85-1/2 in. H.