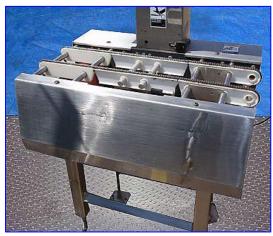

| Ramsey Icore Mark II Checkweigher |                           |
|-----------------------------------|---------------------------|
| Mfg: Ramsey                       | Model: MKII/FR10 SS       |
| Stock No. ERCS040.                | Serial No <u>.</u> 502234 |

Ramsey Icore Mark II Checkweigher. Model: MKII/FR10 SS. S/N: 502234. Chain Weigh-table dimensions: 11 in. L x 6 in. W. Maximum aperture: 6 in. W. Maximum capacity: 24.2 lbs. Maximum speed: 20 to 550 fpm. Boston Gear Motor, 1/4 hp, 1725 rpm, 90 V. Suitable for cartons, cans, bottles, pouches in dry or wet environments. Utilizes stainless steel chain-transport mechanism for optimum speed and accuracy. Conveyor infeed/exit height: 36 in. Overall dimensions: 28-1/2 in. L x 21-1/2 in. W x 85-1/2 in. H.