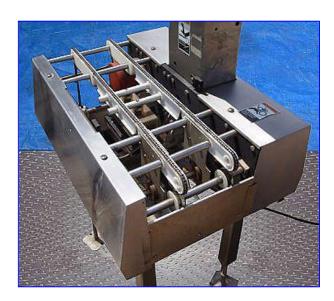

| Ramsey Icore Mark II Checkweigher |                           |
|-----------------------------------|---------------------------|
| Mfg: Ramsey                       | Model: MKII/FR10 SS       |
| Stock No. ERCS040.                | Serial No <u>.</u> 502234 |

Ramsey Icore Mark II Checkweigher. Model: MKII/FR10 SS. S/N: 502234. Chain Weigh-table dimensions: 11 in. L x 6 in. W. Maximum aperture: 6 in. W. Maximum capacity: 24.2 lbs. Maximum speed: 20 to 550 fpm. Boston Gear Motor, 1/4 hp, 1725 rpm, 90 V. Suitable for cartons, cans, bottles, pouches in dry or wet environments. Utilizes stainless steel chain-transport mechanism for optimum speed and accuracy. Conveyor infeed/exit height: 36 in. Overall dimensions: 28-1/2 in. L x 21-1/2 in. W x 85-1/2 in. H.