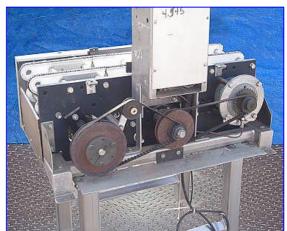

Ramsey Icore Mark II Checkweigher. Model: MKII/FR10 SS. S/N: 502234. Chain Weigh-table dimensions: 11 in. L x 6 in. W. Maximum aperture: 6 in. W. Maximum capacity: 24.2 lbs. Maximum speed: 20 to 550 fpm. Boston Gear Motor, 1/4 hp, 1725 rpm, 90 V. Suitable for cartons, cans, bottles, pouches in dry or wet environments. Utilizes stainless steel chain-transport mechanism for optimum speed and accuracy. Conveyor infeed/exit height: 36 in. Overall dimensions: 28-1/2 in. L x 21-1/2 in. W x 85-1/2 in. H.