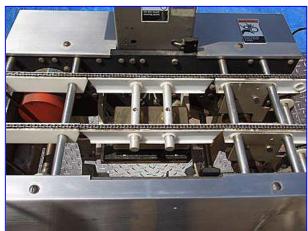

| Ramsey Icore Mark II Checkweigher |                           |
|-----------------------------------|---------------------------|
| Mfg: Ramsey                       | Model: MKII/FR10 SS       |
| Stock No. ERCS040.                | Serial No <u>.</u> 502234 |

Ramsey Icore Mark II Checkweigher. Model: MKII/FR10 SS. S/N: 502234. Chain Weigh-table dimensions: 11 in. L x 6 in. W. Maximum aperture: 6 in. W. Maximum capacity: 24.2 lbs. Maximum speed: 20 to 550 fpm. Boston Gear Motor, 1/4 hp, 1725 rpm, 90 V. Suitable for cartons, cans, bottles, pouches in dry or wet environments. Utilizes stainless steel chain-transport mechanism for optimum speed and accuracy. Conveyor infeed/exit height: 36 in. Overall dimensions: 28-1/2 in. L x 21-1/2 in. W x 85-1/2 in. H.