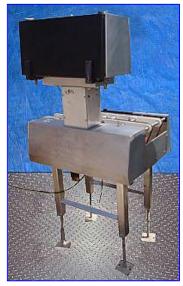

| Ramsey Icore Mark II Checkweigher |                           |
|-----------------------------------|---------------------------|
| Mfg: Ramsey                       | Model: MKII/FR10 SS       |
| Stock No. ERCS040.                | Serial No <u>.</u> 502234 |

Ramsey Icore Mark II Checkweigher. Model: MKII/FR10 SS. S/N: 502234. Chain Weigh-table dimensions: 11 in. L x 6 in. W. Maximum aperture: 6 in. W. Maximum capacity: 24.2 lbs. Maximum speed: 20 to 550 fpm. Boston Gear Motor, 1/4 hp, 1725 rpm, 90 V. Suitable for cartons, cans, bottles, pouches in dry or wet environments. Utilizes stainless steel chain-transport mechanism for optimum speed and accuracy. Conveyor infeed/exit height: 36 in. Overall dimensions: 28-1/2 in. L x 21-1/2 in. W x 85-1/2 in. H.