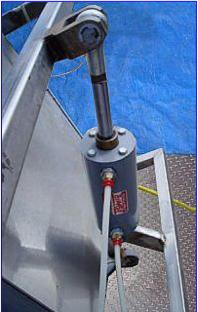

Stainless Steel L-Bar Shrink Sealer Machine. Capacity: 76 MFD. Sealer size: 29 in. L x 29 in. W. Stainless steel stop plate: 29 in. L x 20 in. W. Belt width: 22 in. Double-Wall Bimba Piston, Model: DWC-834-2. Leeson Gearmotor, 1/15 hp, 70/82 rpm (final), 115/230 V, 1/1.5/.5/.75 amps, 60/50 Hz, single phase, ratio: 23. Conveyor infeed height: 41 in. Conveyor exit height: 37 in. H. Overall dimensions: 78 in. L x 49 in. W x 52 in. H.