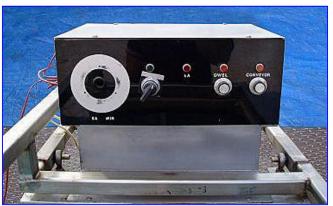

Stainless Steel L-Bar Shrink Sealer Machine. Capacity: 76 MFD. Sealer size: 29 in. L x 29 in. W. Stainless steel stop plate: 29 in. L x 20 in. W. Belt width: 22 in. Double-Wall Bimba Piston, Model: DWC-834-2. Leeson Gearmotor, 1/15 hp, 70/82 rpm (final), 115/230 V, 1/1.5/.5/.75 amps, 60/50 Hz, single phase, ratio: 23. Conveyor infeed height: 41 in. Conveyor exit height: 37 in. H. Overall dimensions: 78 in. L x 49 in. W x 52 in. H.