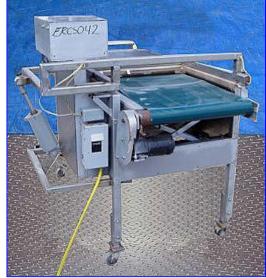

| Stainless Steel L-Bar Shrink Sealer Machine |                    |
|---------------------------------------------|--------------------|
| Mfg:                                        | Model:             |
| Stock No. ERCS042.                          | Serial No <u>.</u> |

Stainless Steel L-Bar Shrink Sealer Machine. Capacity: 76 MFD. Sealer size: 29 in. L x 29 in. W. Stainless steel stop plate: 29 in. L x 20 in. W. Belt width: 22 in. Double-Wall Bimba Piston, Model: DWC-834-2. Leeson Gearmotor, 1/15 hp, 70/82 rpm (final), 115/230 V, 1/1.5/.5/.75 amps, 60/50 Hz, single phase, ratio: 23. Conveyor infeed height: 41 in. Conveyor exit height: 37 in. H. Overall dimensions: 78 in. L x 49 in. W x 52 in. H.