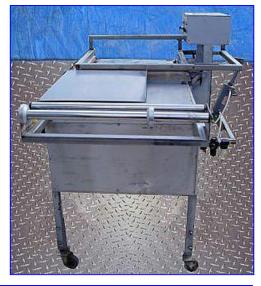

| Stainless Steel L-Bar Shrink Sealer Machine |                    |
|---------------------------------------------|--------------------|
| Mfg:                                        | Model:             |
| Stock No. ERCS042.                          | Serial No <u>.</u> |

Stainless Steel L-Bar Shrink Sealer Machine. Capacity: 76 MFD. Sealer size: 29 in. L x 29 in. W. Stainless steel stop plate: 29 in. L x 20 in. W. Belt width: 22 in. Double-Wall Bimba Piston, Model: DWC-834-2. Leeson Gearmotor, 1/15 hp, 70/82 rpm (final), 115/230 V, 1/1.5/.5/.75 amps, 60/50 Hz, single phase, ratio: 23. Conveyor infeed height: 41 in. Conveyor exit height: 37 in. H. Overall dimensions: 78 in. L x 49 in. W x 52 in. H.