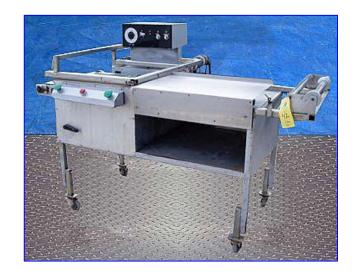

| Stainless Steel L-Bar Shrink Sealer Machine |                    |
|---------------------------------------------|--------------------|
| Mfg:                                        | Model:             |
| Stock No. ERCS042.                          | Serial No <u>.</u> |

Stainless Steel L-Bar Shrink Sealer Machine. Capacity: 76 MFD. Sealer size: 29 in. L x 29 in. W. Stainless steel stop plate: 29 in. L x 20 in. W. Belt width: 22 in. Double-Wall Bimba Piston, Model: DWC-834-2. Leeson Gearmotor, 1/15 hp, 70/82 rpm (final), 115/230 V, 1/1.5/.5/.75 amps, 60/50 Hz, single phase, ratio: 23. Conveyor infeed height: 41 in. Conveyor exit height: 37 in. H. Overall dimensions: 78 in. L x 49 in. W x 52 in. H.