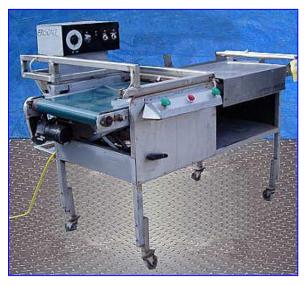

| Stainless Steel L-Bar Shrink Sealer Machine |                    |
|---------------------------------------------|--------------------|
| Mfg:                                        | Model:             |
| Stock No. ERCS042.                          | Serial No <u>.</u> |

Stainless Steel L-Bar Shrink Sealer Machine. Capacity: 76 MFD. Sealer size: 29 in. L x 29 in. W. Stainless steel stop plate: 29 in. L x 20 in. W. Belt width: 22 in. Double-Wall Bimba Piston, Model: DWC-834-2. Leeson Gearmotor, 1/15 hp, 70/82 rpm (final), 115/230 V, 1/1.5/.5/.75 amps, 60/50 Hz, single phase, ratio: 23. Conveyor infeed height: 41 in. Conveyor exit height: 37 in. H. Overall dimensions: 78 in. L x 49 in. W x 52 in. H.