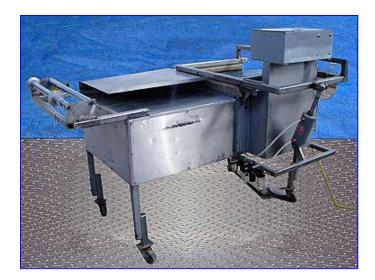

| Stainless Steel L-Bar Shrink Sealer Machine |                    |
|---------------------------------------------|--------------------|
| Mfg:                                        | Model:             |
| Stock No. ERCS042.                          | Serial No <u>.</u> |

Stainless Steel L-Bar Shrink Sealer Machine. Capacity: 76 MFD. Sealer size: 29 in. L x 29 in. W. Stainless steel stop plate: 29 in. L x 20 in. W. Belt width: 22 in. Double-Wall Bimba Piston, Model: DWC-834-2. Leeson Gearmotor, 1/15 hp, 70/82 rpm (final), 115/230 V, 1/1.5/.5/.75 amps, 60/50 Hz, single phase, ratio: 23. Conveyor infeed height: 41 in. Conveyor exit height: 37 in. H. Overall dimensions: 78 in. L x 49 in. W x 52 in. H.