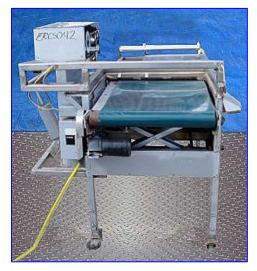

Stainless Steel L-Bar Shrink Sealer Machine. Capacity: 76 MFD. Sealer size: 29 in. L x 29 in. W. Stainless steel stop plate: 29 in. L x 20 in. W. Belt width: 22 in. Double-Wall Bimba Piston, Model: DWC-834-2. Leeson Gearmotor, 1/15 hp, 70/82 rpm (final), 115/230 V, 1/1.5/.5/.75 amps, 60/50 Hz, single phase, ratio: 23. Conveyor infeed height: 41 in. Conveyor exit height: 37 in. H. Overall dimensions: 78 in. L x 49 in. W x 52 in. H.