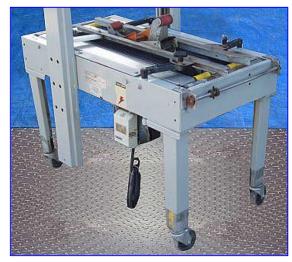

3M-Matic 22A Adjustable Case Sealer. Model: 28600. S/N: 7695. Adjustable stainless steel construction case sealer for humid or high- or low-temperature plant conditions. Seals up to 27 cases/min. 3M AccuGlide Stainless Steel Taping Head. Dual masts with dual lead mast screws for extra stability and uniform height adjustments. Adjustable slide guides for quick changeovers for different size case runs. Handles case lengths: 6 inches and up; widths: 6 inch to 20 inch; heights: 4.75 inch to 20 inch. Power supply: 160 watts, 115 V, 4.0 amps, 60 Hz. General Electric Motor, 1/6 hp, 1725 rpm, 115 V, 4.0 amps, 60 Hz, single phase. Conveyor infeed/exit height (adjustable): 29 in. Overall dimensions: 44 in. L x 27-1/2 in. W x 64 in. H.