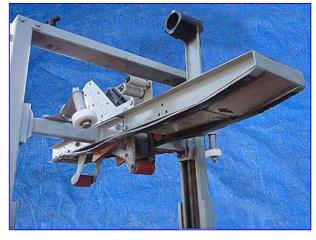

3M-Matic 22A Adjustable Case Sealer. Model: 28600. S/N: 7695. Adjustable stainless steel construction case sealer for humid or high- or low-temperature plant conditions. Seals up to 27 cases/min. 3M AccuGlide Stainless Steel Taping Head. Dual masts with dual lead mast screws for extra stability and uniform height adjustments. Adjustable slide guides for quick changeovers for different size case runs. Handles case lengths: 6 inches and up; widths: 6 inch to 20 inch; heights: 4.75 inch to 20 inch. Power supply: 160 watts, 115 V, 4.0 amps, 60 Hz. General Electric Motor, 1/6 hp, 1725 rpm, 115 V, 4.0 amps, 60 Hz, single phase. Conveyor infeed/exit height (adjustable): 29 in. Overall dimensions: 44 in. L x 27-1/2 in. W x 64 in. H.