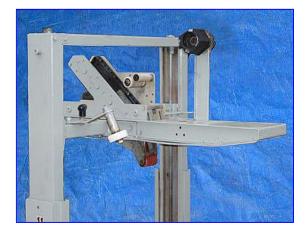

3M-Matic 22A Adjustable Case Sealer. Model: 28600. S/N: 7695. Adjustable stainless steel construction case sealer for humid or high- or low-temperature plant conditions. Seals up to 27 cases/min. 3M AccuGlide Stainless Steel Taping Head. Dual masts with dual lead mast screws for extra stability and uniform height adjustments. Adjustable slide guides for quick changeovers for different size case runs. Handles case lengths: 6 inches and up; widths: 6 inch to 20 inch; heights: 4.75 inch to 20 inch. Power supply: 160 watts, 115 V, 4.0 amps, 60 Hz. General Electric Motor, 1/6 hp, 1725 rpm, 115 V, 4.0 amps, 60 Hz, single phase. Conveyor infeed/exit height (adjustable): 29 in. Overall dimensions: 44 in. L x 27-1/2 in. W x 64 in. H.