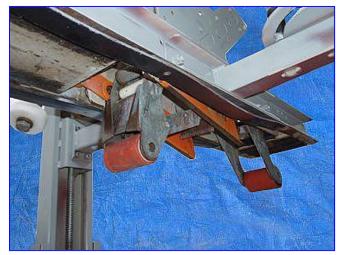

3M-Matic 22A Adjustable Case Sealer. Model: 28600. S/N: 7695. Adjustable stainless steel construction case sealer for humid or high- or low-temperature plant conditions. Seals up to 27 cases/min. 3M AccuGlide Stainless Steel Taping Head. Dual masts with dual lead mast screws for extra stability and uniform height adjustments. Adjustable slide guides for quick changeovers for different size case runs. Handles case lengths: 6 inches and up; widths: 6 inch to 20 inch; heights: 4.75 inch to 20 inch. Power supply: 160 watts, 115 V, 4.0 amps, 60 Hz. General Electric Motor, 1/6 hp, 1725 rpm, 115 V, 4.0 amps, 60 Hz, single phase. Conveyor infeed/exit height (adjustable): 29 in. Overall dimensions: 44 in. L x 27-1/2 in. W x 64 in. H.