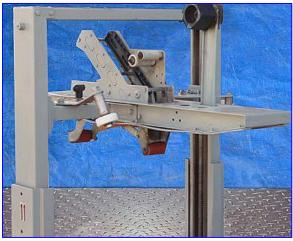

3M-Matic 22A Adjustable Case Sealer. Model: 28600. S/N: 7695. Adjustable stainless steel construction case sealer for humid or high- or low-temperature plant conditions. Seals up to 27 cases/min. 3M AccuGlide Stainless Steel Taping Head. Dual masts with dual lead mast screws for extra stability and uniform height adjustments. Adjustable slide guides for quick changeovers for different size case runs. Handles case lengths: 6 inches and up; widths: 6 inch to 20 inch; heights: 4.75 inch to 20 inch. Power supply: 160 watts, 115 V, 4.0 amps, 60 Hz. General Electric Motor, 1/6 hp, 1725 rpm, 115 V, 4.0 amps, 60 Hz, single phase. Conveyor infeed/exit height (adjustable): 29 in. Overall dimensions: 44 in. L x 27-1/2 in. W x 64 in. H.