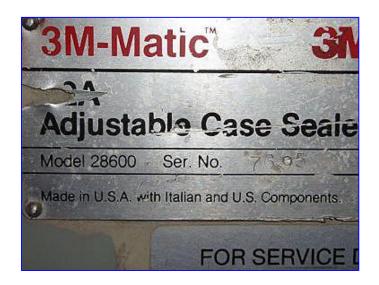

| 3M-Matic 22A Adjustable Case Sealer |                         |
|-------------------------------------|-------------------------|
| Mfg: 3M-Matic                       | Model: 28600            |
| Stock No. ERCS062.                  | Serial No <u>.</u> 7695 |

3M-Matic 22A Adjustable Case Sealer. Model: 28600. S/N: 7695. Adjustable stainless steel construction case sealer for humid or high- or low-temperature plant conditions. Seals up to 27 cases/min. 3M AccuGlide Stainless Steel Taping Head. Dual masts with dual lead mast screws for extra stability and uniform height adjustments. Adjustable slide guides for quick changeovers for different size case runs. Handles case lengths: 6 inches and up; widths: 6 inch to 20 inch; heights: 4.75 inch to 20 inch. Power supply: 160 watts, 115 V, 4.0 amps, 60 Hz. General Electric Motor, 1/6 hp, 1725 rpm, 115 V, 4.0 amps, 60 Hz, single phase. Conveyor infeed/exit height (adjustable): 29 in. Overall dimensions: 44 in. L x 27-1/2 in. W x 64 in. H.