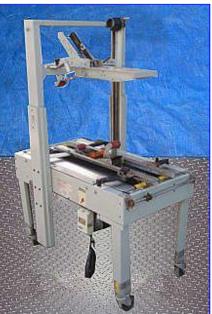

3M-Matic 22A Adjustable Case Sealer. Model: 28600. S/N: 7695. Adjustable stainless steel construction case sealer for humid or high- or low-temperature plant conditions. Seals up to 27 cases/min. 3M AccuGlide Stainless Steel Taping Head. Dual masts with dual lead mast screws for extra stability and uniform height adjustments. Adjustable slide guides for quick changeovers for different size case runs. Handles case lengths: 6 inches and up; widths: 6 inch to 20 inch; heights: 4.75 inch to 20 inch. Power supply: 160 watts, 115 V, 4.0 amps, 60 Hz. General Electric Motor, 1/6 hp, 1725 rpm, 115 V, 4.0 amps, 60 Hz, single phase. Conveyor infeed/exit height (adjustable): 29 in. Overall dimensions: 44 in. L x 27-1/2 in. W x 64 in. H.