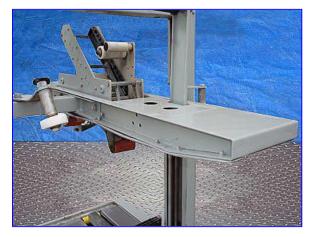

3M-Matic 22A Adjustable Case Sealer. Model: 28600. S/N: 7695. Adjustable stainless steel construction case sealer for humid or high- or low-temperature plant conditions. Seals up to 27 cases/min. 3M AccuGlide Stainless Steel Taping Head. Dual masts with dual lead mast screws for extra stability and uniform height adjustments. Adjustable slide guides for quick changeovers for different size case runs. Handles case lengths: 6 inches and up; widths: 6 inch to 20 inch; heights: 4.75 inch to 20 inch. Power supply: 160 watts, 115 V, 4.0 amps, 60 Hz. General Electric Motor, 1/6 hp, 1725 rpm, 115 V, 4.0 amps, 60 Hz, single phase. Conveyor infeed/exit height (adjustable): 29 in. Overall dimensions: 44 in. L x 27-1/2 in. W x 64 in. H.