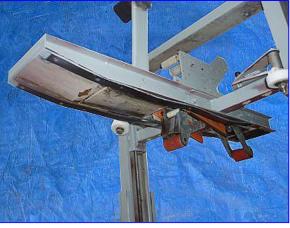

3M-Matic 22A Adjustable Case Sealer. Model: 28600. S/N: 7695. Adjustable stainless steel construction case sealer for humid or high- or low-temperature plant conditions. Seals up to 27 cases/min. 3M AccuGlide Stainless Steel Taping Head. Dual masts with dual lead mast screws for extra stability and uniform height adjustments. Adjustable slide guides for quick changeovers for different size case runs. Handles case lengths: 6 inches and up; widths: 6 inch to 20 inch; heights: 4.75 inch to 20 inch. Power supply: 160 watts, 115 V, 4.0 amps, 60 Hz. General Electric Motor, 1/6 hp, 1725 rpm, 115 V, 4.0 amps, 60 Hz, single phase. Conveyor infeed/exit height (adjustable): 29 in. Overall dimensions: 44 in. L x 27-1/2 in. W x 64 in. H.