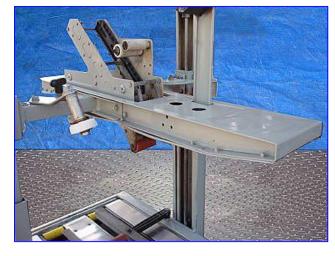

3M-Matic 22A Adjustable Case Sealer. Model: 28600. S/N: 7695. Adjustable stainless steel construction case sealer for humid or high- or low-temperature plant conditions. Seals up to 27 cases/min. 3M AccuGlide Stainless Steel Taping Head. Dual masts with dual lead mast screws for extra stability and uniform height adjustments. Adjustable slide guides for quick changeovers for different size case runs. Handles case lengths: 6 inches and up; widths: 6 inch to 20 inch; heights: 4.75 inch to 20 inch. Power supply: 160 watts, 115 V, 4.0 amps, 60 Hz. General Electric Motor, 1/6 hp, 1725 rpm, 115 V, 4.0 amps, 60 Hz, single phase. Conveyor infeed/exit height (adjustable): 29 in. Overall dimensions: 44 in. L x 27-1/2 in. W x 64 in. H.