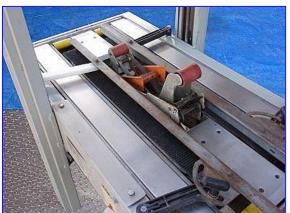

3M-Matic 22A Adjustable Case Sealer. Model: 28600. S/N: 7695. Adjustable stainless steel construction case sealer for humid or high- or low-temperature plant conditions. Seals up to 27 cases/min. 3M AccuGlide Stainless Steel Taping Head. Dual masts with dual lead mast screws for extra stability and uniform height adjustments. Adjustable slide guides for quick changeovers for different size case runs. Handles case lengths: 6 inches and up; widths: 6 inch to 20 inch; heights: 4.75 inch to 20 inch. Power supply: 160 watts, 115 V, 4.0 amps, 60 Hz. General Electric Motor, 1/6 hp, 1725 rpm, 115 V, 4.0 amps, 60 Hz, single phase. Conveyor infeed/exit height (adjustable): 29 in. Overall dimensions: 44 in. L x 27-1/2 in. W x 64 in. H.