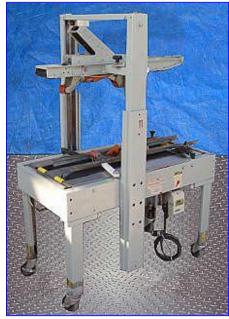

3M-Matic 22A Adjustable Case Sealer. Model: 28600. S/N: 7695. Adjustable stainless steel construction case sealer for humid or high- or low-temperature plant conditions. Seals up to 27 cases/min. 3M AccuGlide Stainless Steel Taping Head. Dual masts with dual lead mast screws for extra stability and uniform height adjustments. Adjustable slide guides for quick changeovers for different size case runs. Handles case lengths: 6 inches and up; widths: 6 inch to 20 inch; heights: 4.75 inch to 20 inch. Power supply: 160 watts, 115 V, 4.0 amps, 60 Hz. General Electric Motor, 1/6 hp, 1725 rpm, 115 V, 4.0 amps, 60 Hz, single phase. Conveyor infeed/exit height (adjustable): 29 in. Overall dimensions: 44 in. L x 27-1/2 in. W x 64 in. H.