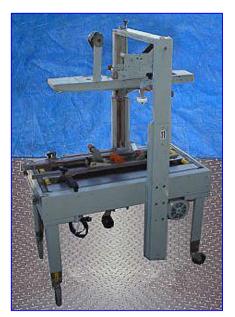

3M-Matic 22A Adjustable Case Sealer. Model: 28600. S/N: 7695. Adjustable stainless steel construction case sealer for humid or high- or low-temperature plant conditions. Seals up to 27 cases/min. 3M AccuGlide Stainless Steel Taping Head. Dual masts with dual lead mast screws for extra stability and uniform height adjustments. Adjustable slide guides for quick changeovers for different size case runs. Handles case lengths: 6 inches and up; widths: 6 inch to 20 inch; heights: 4.75 inch to 20 inch. Power supply: 160 watts, 115 V, 4.0 amps, 60 Hz. General Electric Motor, 1/6 hp, 1725 rpm, 115 V, 4.0 amps, 60 Hz, single phase. Conveyor infeed/exit height (adjustable): 29 in. Overall dimensions: 44 in. L x 27-1/2 in. W x 64 in. H.