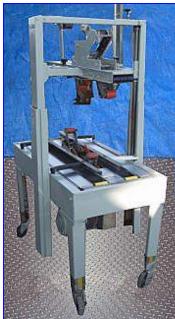

3M-Matic 22A Adjustable Case Sealer. Model: 28600. S/N: 7695. Adjustable stainless steel construction case sealer for humid or high- or low-temperature plant conditions. Seals up to 27 cases/min. 3M AccuGlide Stainless Steel Taping Head. Dual masts with dual lead mast screws for extra stability and uniform height adjustments. Adjustable slide guides for quick changeovers for different size case runs. Handles case lengths: 6 inches and up; widths: 6 inch to 20 inch; heights: 4.75 inch to 20 inch. Power supply: 160 watts, 115 V, 4.0 amps, 60 Hz. General Electric Motor, 1/6 hp, 1725 rpm, 115 V, 4.0 amps, 60 Hz, single phase. Conveyor infeed/exit height (adjustable): 29 in. Overall dimensions: 44 in. L x 27-1/2 in. W x 64 in. H.