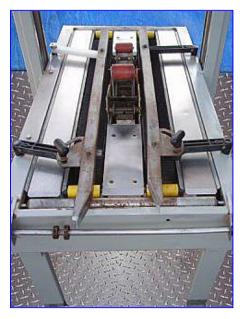

3M-Matic 22A Adjustable Case Sealer. Model: 28600. S/N: 7695. Adjustable stainless steel construction case sealer for humid or high- or low-temperature plant conditions. Seals up to 27 cases/min. 3M AccuGlide Stainless Steel Taping Head. Dual masts with dual lead mast screws for extra stability and uniform height adjustments. Adjustable slide guides for quick changeovers for different size case runs. Handles case lengths: 6 inches and up; widths: 6 inch to 20 inch; heights: 4.75 inch to 20 inch. Power supply: 160 watts, 115 V, 4.0 amps, 60 Hz. General Electric Motor, 1/6 hp, 1725 rpm, 115 V, 4.0 amps, 60 Hz, single phase. Conveyor infeed/exit height (adjustable): 29 in. Overall dimensions: 44 in. L x 27-1/2 in. W x 64 in. H.