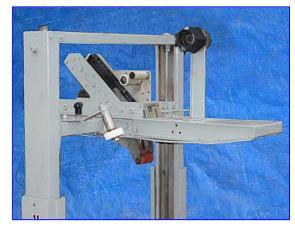

3M-Matic 22A Adjustable Case Sealer. Model: 28600. S/N: 7695. Capacity: seals up to 27 cases/min. Dual masts with dual lead mast screws for extra stability and uniform height adjustments. Adjustable slide guides for quick changeovers for different size case runs. Handles case lengths: 6 inches and up; widths: 6 inch to 20 inch; heights: 4.75 inch to 20 inch. Power supply: 160 watts, 115 V, 4.0 amps, 60 Hz. General Electric Motor, 1/6 hp, 1725 rpm, 115 V, 4.0 amps, 60 Hz, single phase. Conveyor infeed/exit height (adjustable): 29 in. Overall dimensions: 44 in. L x 27-1/2 in. W x 64 in. H.