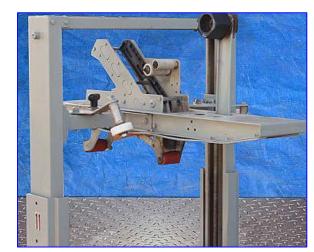

3M-Matic 22A Adjustable Case Sealer. Model: 28600. S/N: 7695. Capacity: seals up to 27 cases/min. Dual masts with dual lead mast screws for extra stability and uniform height adjustments. Adjustable slide guides for quick changeovers for different size case runs. Handles case lengths: 6 inches and up; widths: 6 inch to 20 inch; heights: 4.75 inch to 20 inch. Power supply: 160 watts, 115 V, 4.0 amps, 60 Hz. General Electric Motor, 1/6 hp, 1725 rpm, 115 V, 4.0 amps, 60 Hz, single phase. Conveyor infeed/exit height (adjustable): 29 in. Overall dimensions: 44 in. L x 27-1/2 in. W x 64 in. H.