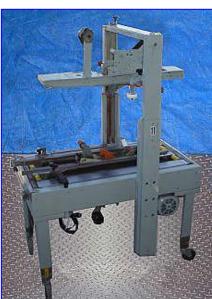

3M-Matic 22A Adjustable Case Sealer. Model: 28600. S/N: 7695. Capacity: seals up to 27 cases/min. Dual masts with dual lead mast screws for extra stability and uniform height adjustments. Adjustable slide guides for quick changeovers for different size case runs. Handles case lengths: 6 inches and up; widths: 6 inch to 20 inch; heights: 4.75 inch to 20 inch. Power supply: 160 watts, 115 V, 4.0 amps, 60 Hz. General Electric Motor, 1/6 hp, 1725 rpm, 115 V, 4.0 amps, 60 Hz, single phase. Conveyor infeed/exit height (adjustable): 29 in. Overall dimensions: 44 in. L x 27-1/2 in. W x 64 in. H.