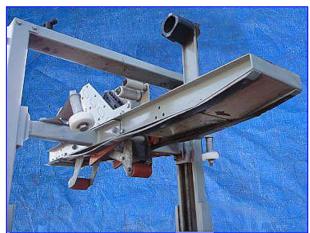

3M-Matic 22A Adjustable Case Sealer. Model: 28600. S/N: 7695. Capacity: seals up to 27 cases/min. Dual masts with dual lead mast screws for extra stability and uniform height adjustments. Adjustable slide guides for quick changeovers for different size case runs. Handles case lengths: 6 inches and up; widths: 6 inch to 20 inch; heights: 4.75 inch to 20 inch. Power supply: 160 watts, 115 V, 4.0 amps, 60 Hz. General Electric Motor, 1/6 hp, 1725 rpm, 115 V, 4.0 amps, 60 Hz, single phase. Conveyor infeed/exit height (adjustable): 29 in. Overall dimensions: 44 in. L x 27-1/2 in. W x 64 in. H.