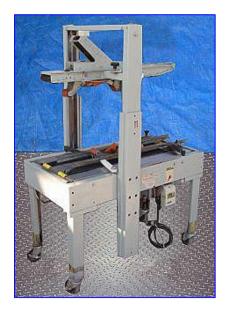

3M-Matic 22A Adjustable Case Sealer. Model: 28600. S/N: 7695. Capacity: seals up to 27 cases/min. Dual masts with dual lead mast screws for extra stability and uniform height adjustments. Adjustable slide guides for quick changeovers for different size case runs. Handles case lengths: 6 inches and up; widths: 6 inch to 20 inch; heights: 4.75 inch to 20 inch. Power supply: 160 watts, 115 V, 4.0 amps, 60 Hz. General Electric Motor, 1/6 hp, 1725 rpm, 115 V, 4.0 amps, 60 Hz, single phase. Conveyor infeed/exit height (adjustable): 29 in. Overall dimensions: 44 in. L x 27-1/2 in. W x 64 in. H.