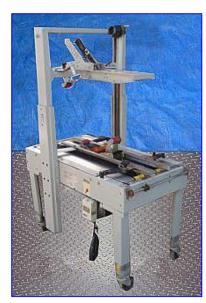

3M-Matic 22A Adjustable Case Sealer. Model: 28600. S/N: 7695. Capacity: seals up to 27 cases/min. Dual masts with dual lead mast screws for extra stability and uniform height adjustments. Adjustable slide guides for quick changeovers for different size case runs. Handles case lengths: 6 inches and up; widths: 6 inch to 20 inch; heights: 4.75 inch to 20 inch. Power supply: 160 watts, 115 V, 4.0 amps, 60 Hz. General Electric Motor, 1/6 hp, 1725 rpm, 115 V, 4.0 amps, 60 Hz, single phase. Conveyor infeed/exit height (adjustable): 29 in. Overall dimensions: 44 in. L x 27-1/2 in. W x 64 in. H.