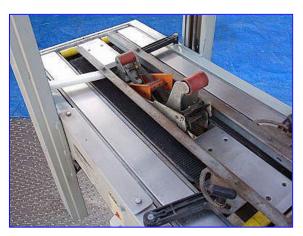

3M-Matic 22A Adjustable Case Sealer. Model: 28600. S/N: 7695. Capacity: seals up to 27 cases/min. Dual masts with dual lead mast screws for extra stability and uniform height adjustments. Adjustable slide guides for quick changeovers for different size case runs. Handles case lengths: 6 inches and up; widths: 6 inch to 20 inch; heights: 4.75 inch to 20 inch. Power supply: 160 watts, 115 V, 4.0 amps, 60 Hz. General Electric Motor, 1/6 hp, 1725 rpm, 115 V, 4.0 amps, 60 Hz, single phase. Conveyor infeed/exit height (adjustable): 29 in. Overall dimensions: 44 in. L x 27-1/2 in. W x 64 in. H.