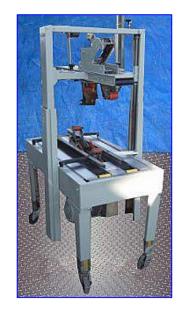

3M-Matic 22A Adjustable Case Sealer. Model: 28600. S/N: 7695. Capacity: seals up to 27 cases/min. Dual masts with dual lead mast screws for extra stability and uniform height adjustments. Adjustable slide guides for quick changeovers for different size case runs. Handles case lengths: 6 inches and up; widths: 6 inch to 20 inch; heights: 4.75 inch to 20 inch. Power supply: 160 watts, 115 V, 4.0 amps, 60 Hz. General Electric Motor, 1/6 hp, 1725 rpm, 115 V, 4.0 amps, 60 Hz, single phase. Conveyor infeed/exit height (adjustable): 29 in. Overall dimensions: 44 in. L x 27-1/2 in. W x 64 in. H.