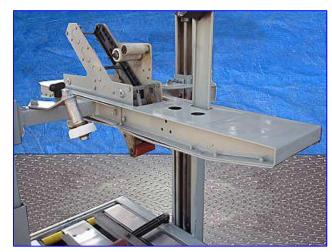

3M-Matic 22A Adjustable Case Sealer. Model: 28600. S/N: 7695. Capacity: seals up to 27 cases/min. Dual masts with dual lead mast screws for extra stability and uniform height adjustments. Adjustable slide guides for quick changeovers for different size case runs. Handles case lengths: 6 inches and up; widths: 6 inch to 20 inch; heights: 4.75 inch to 20 inch. Power supply: 160 watts, 115 V, 4.0 amps, 60 Hz. General Electric Motor, 1/6 hp, 1725 rpm, 115 V, 4.0 amps, 60 Hz, single phase. Conveyor infeed/exit height (adjustable): 29 in. Overall dimensions: 44 in. L x 27-1/2 in. W x 64 in. H.