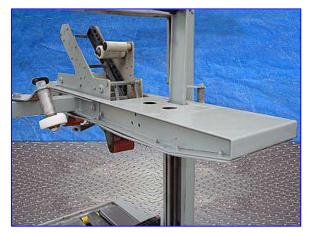

3M-Matic 22A Adjustable Case Sealer. Model: 28600. S/N: 7695. Capacity: seals up to 27 cases/min. Dual masts with dual lead mast screws for extra stability and uniform height adjustments. Adjustable slide guides for quick changeovers for different size case runs. Handles case lengths: 6 inches and up; widths: 6 inch to 20 inch; heights: 4.75 inch to 20 inch. Power supply: 160 watts, 115 V, 4.0 amps, 60 Hz. General Electric Motor, 1/6 hp, 1725 rpm, 115 V, 4.0 amps, 60 Hz, single phase. Conveyor infeed/exit height (adjustable): 29 in. Overall dimensions: 44 in. L x 27-1/2 in. W x 64 in. H.