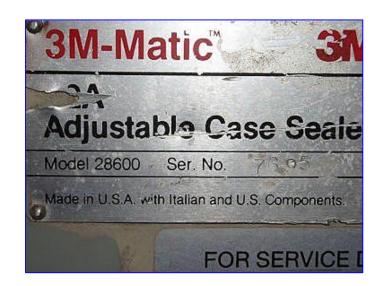

| 3M-Matic 22A Adjustable Case Sealer |                 |
|-------------------------------------|-----------------|
| Mfg: 3M-Matic                       | Model: 28600    |
| Stock No. ERCS062.                  | Serial No. 7695 |

3M-Matic 22A Adjustable Case Sealer. Model: 28600. S/N: 7695. Capacity: seals up to 27 cases/min. Dual masts with dual lead mast screws for extra stability and uniform height adjustments. Adjustable slide guides for quick changeovers for different size case runs. Handles case lengths: 6 inches and up; widths: 6 inch to 20 inch; heights: 4.75 inch to 20 inch. Power supply: 160 watts, 115 V, 4.0 amps, 60 Hz. General Electric Motor, 1/6 hp, 1725 rpm, 115 V, 4.0 amps, 60 Hz, single phase. Conveyor infeed/exit height (adjustable): 29 in. Overall dimensions: 44 in. L x 27-1/2 in. W x 64 in. H.