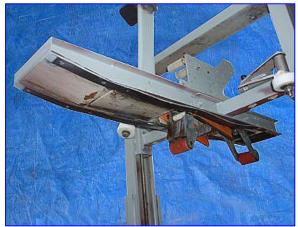

3M-Matic 22A Adjustable Case Sealer. Model: 28600. S/N: 7695. Capacity: seals up to 27 cases/min. Dual masts with dual lead mast screws for extra stability and uniform height adjustments. Adjustable slide guides for quick changeovers for different size case runs. Handles case lengths: 6 inches and up; widths: 6 inch to 20 inch; heights: 4.75 inch to 20 inch. Power supply: 160 watts, 115 V, 4.0 amps, 60 Hz. General Electric Motor, 1/6 hp, 1725 rpm, 115 V, 4.0 amps, 60 Hz, single phase. Conveyor infeed/exit height (adjustable): 29 in. Overall dimensions: 44 in. L x 27-1/2 in. W x 64 in. H.