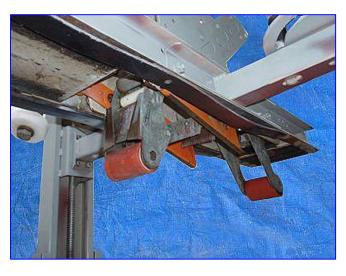

3M-Matic 22A Adjustable Case Sealer. Model: 28600. S/N: 7695. Capacity: seals up to 27 cases/min. Dual masts with dual lead mast screws for extra stability and uniform height adjustments. Adjustable slide guides for quick changeovers for different size case runs. Handles case lengths: 6 inches and up; widths: 6 inch to 20 inch; heights: 4.75 inch to 20 inch. Power supply: 160 watts, 115 V, 4.0 amps, 60 Hz. General Electric Motor, 1/6 hp, 1725 rpm, 115 V, 4.0 amps, 60 Hz, single phase. Conveyor infeed/exit height (adjustable): 29 in. Overall dimensions: 44 in. L x 27-1/2 in. W x 64 in. H.