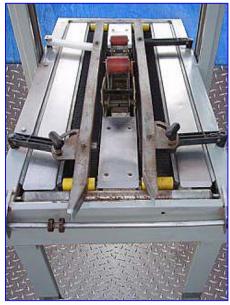

3M-Matic 22A Adjustable Case Sealer. Model: 28600. S/N: 7695. Capacity: seals up to 27 cases/min. Dual masts with dual lead mast screws for extra stability and uniform height adjustments. Adjustable slide guides for quick changeovers for different size case runs. Handles case lengths: 6 inches and up; widths: 6 inch to 20 inch; heights: 4.75 inch to 20 inch. Power supply: 160 watts, 115 V, 4.0 amps, 60 Hz. General Electric Motor, 1/6 hp, 1725 rpm, 115 V, 4.0 amps, 60 Hz, single phase. Conveyor infeed/exit height (adjustable): 29 in. Overall dimensions: 44 in. L x 27-1/2 in. W x 64 in. H.