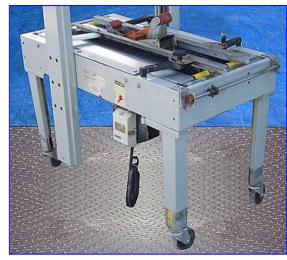

3M-Matic 22A Adjustable Case Sealer. Model: 28600. S/N: 7695. Capacity: seals up to 27 cases/min. Dual masts with dual lead mast screws for extra stability and uniform height adjustments. Adjustable slide guides for quick changeovers for different size case runs. Handles case lengths: 6 inches and up; widths: 6 inch to 20 inch; heights: 4.75 inch to 20 inch. Power supply: 160 watts, 115 V, 4.0 amps, 60 Hz. General Electric Motor, 1/6 hp, 1725 rpm, 115 V, 4.0 amps, 60 Hz, single phase. Conveyor infeed/exit height (adjustable): 29 in. Overall dimensions: 44 in. L x 27-1/2 in. W x 64 in. H.