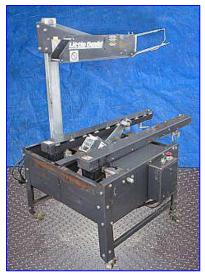

| Loveshaw Corporation Little David Case Sealer |                              |
|-----------------------------------------------|------------------------------|
| Mfg: Loveshaw Corporation                     | Model: SP304                 |
| Stock No. ERCS064.                            | Serial No <u>.</u> 189269600 |

Loveshaw Corporation Little David Case Sealer. Model: SP304. S/N: 189269600. Case capacity (with 2" wide CaseLocker ST Cartridge): 6 in. to 24 in. L x 4-1/2 in. to 20 in. W. Tapes boxes from 4-1/2 in. to 24 in. high. Operating speed: up to 72 fpm. Weight: 300 lbs (uncrated). Power supply: 100 V, 4.8 amps, 60 Hz, single phase. (2) Bison Gearmotors, 1/4 hp, 87/73-87 rpm (final), 115/230-240V, 2.4/3.23-1.39 amps, 60 Hz, single phase. Conveyor infeed height: 20 in. Conveyor exit height: 26 in. Overall dimensions: 60 in. L x 42 in. W x 61-1/2 in. H.