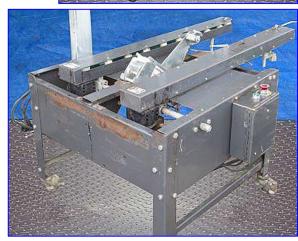

| Loveshaw Corporation Little David Case Sealer |                              |
|-----------------------------------------------|------------------------------|
| Mfg: Loveshaw Corporation                     | Model: SP304                 |
| Stock No. ERCS064.                            | Serial No <u>.</u> 189269600 |

Loveshaw Corporation Little David Case Sealer. Model: SP304. S/N: 189269600. Case capacity (with 2" wide CaseLocker ST Cartridge): 6 in. to 24 in. L x 4-1/2 in. to 20 in. W. Tapes boxes from 4-1/2 in. to 24 in. high. Operating speed: up to 72 fpm. Weight: 300 lbs (uncrated). Power supply: 100 V, 4.8 amps, 60 Hz, single phase. (2) Bison Gearmotors, 1/4 hp, 87/73-87 rpm (final), 115/230-240V, 2.4/3.23-1.39 amps, 60 Hz, single phase. Conveyor infeed height: 20 in. Conveyor exit height: 26 in. Overall dimensions: 60 in. L x 42 in. W x 61-1/2 in. H.