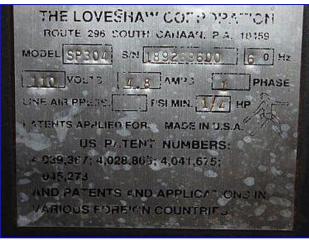

| Loveshaw Corporation Little David Case Sealer |                              |
|-----------------------------------------------|------------------------------|
| Mfg: Loveshaw Corporation                     | Model: SP304                 |
| Stock No. ERCS064.                            | Serial No <u>.</u> 189269600 |

Loveshaw Corporation Little David Case Sealer. Model: SP304. S/N: 189269600. Case capacity (with 2" wide CaseLocker ST Cartridge): 6 in. to 24 in. L x 4-1/2 in. to 20 in. W. Tapes boxes from 4-1/2 in. to 24 in. high. Operating speed: up to 72 fpm. Weight: 300 lbs (uncrated). Power supply: 100 V, 4.8 amps, 60 Hz, single phase. (2) Bison Gearmotors, 1/4 hp, 87/73-87 rpm (final), 115/230-240V, 2.4/3.23-1.39 amps, 60 Hz, single phase. Conveyor infeed height: 20 in. Conveyor exit height: 26 in. Overall dimensions: 60 in. L x 42 in. W x 61-1/2 in. H.