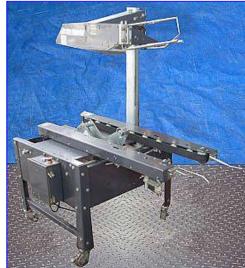

| Loveshaw Corporation Little David Case Sealer |                              |
|-----------------------------------------------|------------------------------|
| Mfg: Loveshaw Corporation                     | Model: SP304                 |
| Stock No. ERCS064.                            | Serial No <u>.</u> 189269600 |

Loveshaw Corporation Little David Case Sealer. Model: SP304. S/N: 189269600. Case capacity (with 2" wide CaseLocker ST Cartridge): 6 in. to 24 in. L x 4-1/2 in. to 20 in. W. Tapes boxes from 4-1/2 in. to 24 in. high. Operating speed: up to 72 fpm. Weight: 300 lbs (uncrated). Power supply: 100 V, 4.8 amps, 60 Hz, single phase. (2) Bison Gearmotors, 1/4 hp, 87/73-87 rpm (final), 115/230-240V, 2.4/3.23-1.39 amps, 60 Hz, single phase. Conveyor infeed height: 20 in. Conveyor exit height: 26 in. Overall dimensions: 60 in. L x 42 in. W x 61-1/2 in. H.