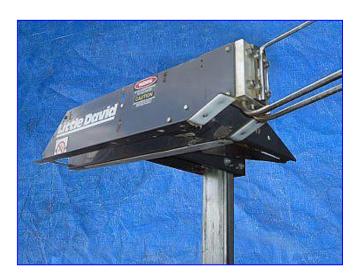

| Loveshaw Corporation Little David Case Sealer |                              |
|-----------------------------------------------|------------------------------|
| Mfg: Loveshaw Corporation                     | Model: SP304                 |
| Stock No. ERCS064.                            | Serial No <u>.</u> 189269600 |

Loveshaw Corporation Little David Case Sealer. Model: SP304. S/N: 189269600. Case capacity (with 2" wide CaseLocker ST Cartridge): 6 in. to 24 in. L x 4-1/2 in. to 20 in. W. Tapes boxes from 4-1/2 in. to 24 in. high. Operating speed: up to 72 fpm. Weight: 300 lbs (uncrated). Power supply: 100 V, 4.8 amps, 60 Hz, single phase. (2) Bison Gearmotors, 1/4 hp, 87/73-87 rpm (final), 115/230-240V, 2.4/3.23-1.39 amps, 60 Hz, single phase. Conveyor infeed height: 20 in. Conveyor exit height: 26 in. Overall dimensions: 60 in. L x 42 in. W x 61-1/2 in. H.