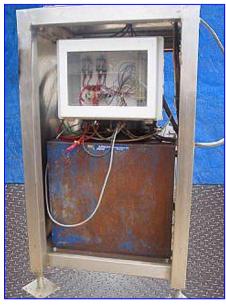

| Edlund 950 Can Crusher |                    |
|------------------------|--------------------|
| Mfg: Edlund            | Model: 950         |
| Stock No. ERCS068.     | Serial No <u>.</u> |

Edlund Can Crusher. Model: 950. Crushing capacity: 30 cans/min. Product clearance: 6 in. W x 11 in. H. This automatic can crusher uses a 9 in. L x 7 in. W heavy gauge plate to press cans and expels them with a plate operated by a pneumatic piston. Can crusher reduces accumulated can bulk 7:1. Stainless steel construction. Suitable for food processing, reprocessing, and reclamation industries. Hydraulic and pneumatic controls. Monarch Hydraulics Inc. Hydraulic Pump and Reservoir. Baldor Industrial Motor, 5 hp, 1725 rpm, 208-230/460 V, 15-13.2/6.6 amps. Infeed/exit height: 41 in. Overall dimensions: 3 ft. 1 in. L x 2 ft. 4 in. W x 5 ft. 2 in. H.