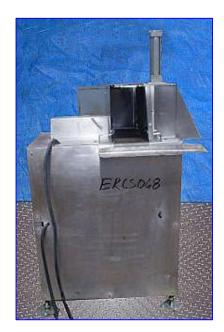

| Edlund 950 Can Crusher |                    |
|------------------------|--------------------|
| Mfg: Edlund            | Model: 950         |
| Stock No. ERCS068.     | Serial No <u>.</u> |

Edlund Can Crusher. Model: 950. Crushing capacity: 30 cans/min. Product clearance: 6 in. W x 11 in. H. This automatic can crusher uses a 9 in. L x 7 in. W heavy gauge plate to press cans and expels them with a plate operated by a pneumatic piston. Can crusher reduces accumulated can bulk 7:1. Stainless steel construction. Suitable for food processing, reprocessing, and reclamation industries. Hydraulic and pneumatic controls. Monarch Hydraulics Inc. Hydraulic Pump and Reservoir. Baldor Industrial Motor, 5 hp, 1725 rpm, 208-230/460 V, 15-13.2/6.6 amps. Infeed/exit height: 41 in. Overall dimensions: 3 ft. 1 in. L x 2 ft. 4 in. W x 5 ft. 2 in. H.