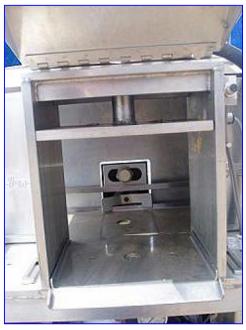

| Edlund 950 Can Crusher |                    |
|------------------------|--------------------|
| Mfg: Edlund            | Model: 950         |
| Stock No. ERCS068.     | Serial No <u>.</u> |

Edlund Can Crusher. Model: 950. Crushing capacity: 30 cans/min. Product clearance: 6 in. W x 11 in. H. This automatic can crusher uses a 9 in. L x 7 in. W heavy gauge plate to press cans and expels them with a plate operated by a pneumatic piston. Can crusher reduces accumulated can bulk 7:1. Stainless steel construction. Suitable for food processing, reprocessing, and reclamation industries. Hydraulic and pneumatic controls. Monarch Hydraulics Inc. Hydraulic Pump and Reservoir. Baldor Industrial Motor, 5 hp, 1725 rpm, 208-230/460 V, 15-13.2/6.6 amps. Infeed/exit height: 41 in. Overall dimensions: 3 ft. 1 in. L x 2 ft. 4 in. W x 5 ft. 2 in. H.