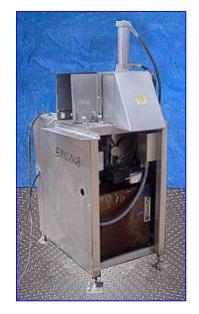

| Edlund 950 Can Crusher |                    |
|------------------------|--------------------|
| Mfg: Edlund            | Model: 950         |
| Stock No. ERCS068.     | Serial No <u>.</u> |

Edlund Can Crusher. Model: 950. Crushing capacity: 30 cans/min. Product clearance: 6 in. W x 11 in. H. This automatic can crusher uses a 9 in. L x 7 in. W heavy gauge plate to press cans and expels them with a plate operated by a pneumatic piston. Can crusher reduces accumulated can bulk 7:1. Stainless steel construction. Suitable for food processing, reprocessing, and reclamation industries. Hydraulic and pneumatic controls. Monarch Hydraulics Inc. Hydraulic Pump and Reservoir. Baldor Industrial Motor, 5 hp, 1725 rpm, 208-230/460 V, 15-13.2/6.6 amps. Infeed/exit height: 41 in. Overall dimensions: 3 ft. 1 in. L x 2 ft. 4 in. W x 5 ft. 2 in. H.