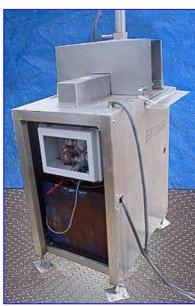

| Edlund 950 Can Crusher |                    |
|------------------------|--------------------|
| Mfg: Edlund            | Model: 950         |
| Stock No. ERCS068.     | Serial No <u>.</u> |

Edlund Can Crusher. Model: 950. Crushing capacity: 30 cans/min. Product clearance: 6 in. W x 11 in. H. This automatic can crusher uses a 9 in. L x 7 in. W heavy gauge plate to press cans and expels them with a plate operated by a pneumatic piston. Can crusher reduces accumulated can bulk 7:1. Stainless steel construction. Suitable for food processing, reprocessing, and reclamation industries. Hydraulic and pneumatic controls. Monarch Hydraulics Inc. Hydraulic Pump and Reservoir. Baldor Industrial Motor, 5 hp, 1725 rpm, 208-230/460 V, 15-13.2/6.6 amps. Infeed/exit height: 41 in. Overall dimensions: 3 ft. 1 in. L x 2 ft. 4 in. W x 5 ft. 2 in. H.