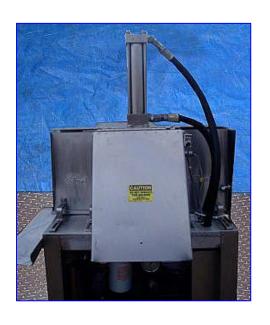

| Edlund 950 Can Crusher |                    |
|------------------------|--------------------|
| Mfg: Edlund            | Model: 950         |
| Stock No. ERCS068.     | Serial No <u>.</u> |

Edlund Can Crusher. Model: 950. Crushing capacity: 30 cans/min. Product clearance: 6 in. W x 11 in. H. This automatic can crusher uses a 9 in. L x 7 in. W heavy gauge plate to press cans and expels them with a plate operated by a pneumatic piston. Can crusher reduces accumulated can bulk 7:1. Stainless steel construction. Suitable for food processing, reprocessing, and reclamation industries. Hydraulic and pneumatic controls. Monarch Hydraulics Inc. Hydraulic Pump and Reservoir. Baldor Industrial Motor, 5 hp, 1725 rpm, 208-230/460 V, 15-13.2/6.6 amps. Infeed/exit height: 41 in. Overall dimensions: 3 ft. 1 in. L x 2 ft. 4 in. W x 5 ft. 2 in. H.