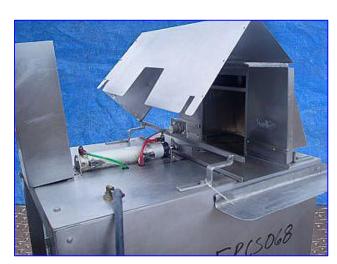

| Edlund 950 Can Crusher |                    |
|------------------------|--------------------|
| Mfg: Edlund            | Model: 950         |
| Stock No. ERCS068.     | Serial No <u>.</u> |

Edlund Can Crusher. Model: 950. Crushing capacity: 30 cans/min. Product clearance: 6 in. W x 11 in. H. This automatic can crusher uses a 9 in. L x 7 in. W heavy gauge plate to press cans and expels them with a plate operated by a pneumatic piston. Can crusher reduces accumulated can bulk 7:1. Stainless steel construction. Suitable for food processing, reprocessing, and reclamation industries. Hydraulic and pneumatic controls. Monarch Hydraulics Inc. Hydraulic Pump and Reservoir. Baldor Industrial Motor, 5 hp, 1725 rpm, 208-230/460 V, 15-13.2/6.6 amps. Infeed/exit height: 41 in. Overall dimensions: 3 ft. 1 in. L x 2 ft. 4 in. W x 5 ft. 2 in. H.