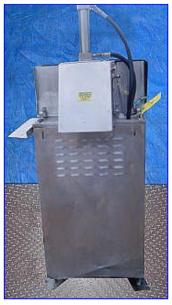

| Edlund 950 Can Crusher |                    |
|------------------------|--------------------|
| Mfg: Edlund            | Model: 950         |
| Stock No. ERCS068.     | Serial No <u>.</u> |

Edlund Can Crusher. Model: 950. Crushing capacity: 30 cans/min. Product clearance: 6 in. W x 11 in. H. This automatic can crusher uses a 9 in. L x 7 in. W heavy gauge plate to press cans and expels them with a plate operated by a pneumatic piston. Can crusher reduces accumulated can bulk 7:1. Stainless steel construction. Suitable for food processing, reprocessing, and reclamation industries. Hydraulic and pneumatic controls. Monarch Hydraulics Inc. Hydraulic Pump and Reservoir. Baldor Industrial Motor, 5 hp, 1725 rpm, 208-230/460 V, 15-13.2/6.6 amps. Infeed/exit height: 41 in. Overall dimensions: 3 ft. 1 in. L x 2 ft. 4 in. W x 5 ft. 2 in. H.