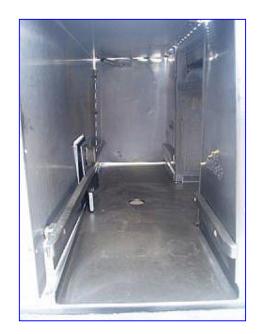

| Edlund 950 Can Crusher |                    |
|------------------------|--------------------|
| Mfg: Edlund            | Model: 950         |
| Stock No. ERCS068.     | Serial No <u>.</u> |

Edlund Can Crusher. Model: 950. Crushing capacity: 30 cans/min. Product clearance: 6 in. W x 11 in. H. This automatic can crusher uses a 9 in. L x 7 in. W heavy gauge plate to press cans and expels them with a plate operated by a pneumatic piston. Can crusher reduces accumulated can bulk 7:1. Stainless steel construction. Suitable for food processing, reprocessing, and reclamation industries. Hydraulic and pneumatic controls. Monarch Hydraulics Inc. Hydraulic Pump and Reservoir. Baldor Industrial Motor, 5 hp, 1725 rpm, 208-230/460 V, 15-13.2/6.6 amps. Infeed/exit height: 41 in. Overall dimensions: 3 ft. 1 in. L x 2 ft. 4 in. W x 5 ft. 2 in. H.