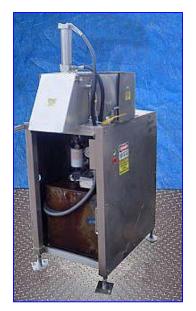

| Edlund 950 Can Crusher |                    |
|------------------------|--------------------|
| Mfg: Edlund            | Model: 950         |
| Stock No. ERCS068.     | Serial No <u>.</u> |

Edlund Can Crusher. Model: 950. Crushing capacity: 30 cans/min. Product clearance: 6 in. W x 11 in. H. This automatic can crusher uses a 9 in. L x 7 in. W heavy gauge plate to press cans and expels them with a plate operated by a pneumatic piston. Can crusher reduces accumulated can bulk 7:1. Stainless steel construction. Suitable for food processing, reprocessing, and reclamation industries. Hydraulic and pneumatic controls. Monarch Hydraulics Inc. Hydraulic Pump and Reservoir. Baldor Industrial Motor, 5 hp, 1725 rpm, 208-230/460 V, 15-13.2/6.6 amps. Infeed/exit height: 41 in. Overall dimensions: 3 ft. 1 in. L x 2 ft. 4 in. W x 5 ft. 2 in. H.