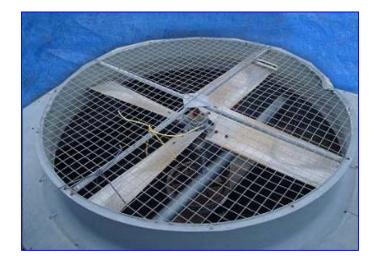

## Evapco Cooling Tower.

- Model ATL8-49B.
- S/N 964215M.
- Inside Dimensions 105 in. L x 90-1/2 in. W x 96 in. H. Inlets/Outlets (1) 2 in., (2) 3 in., (1) 8 in. Contains (7) 40-1/2 in. L x 27-1/2 in. W.
- Filter Screens and a 72 in. Dia. Fan located in the upper part of the Tower.
- Magnetek Motor- 7.5 hp, 1,750 rpm, 200-208 V, 22.0 Amps, 60 Hz, 3 phase, 213T Frame, with 5-1/2 in. Pulley.
- Overall Dimensions 109 in. L x 97-1/2 in. W x 144 in. H.