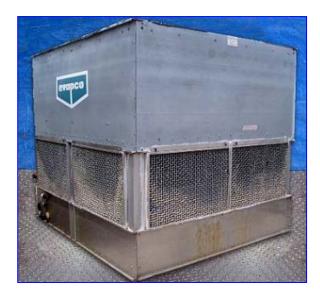

## Evapco Cooling Tower.

- Model ATL8-49B.
- S/N 964215M.
- Inside Dimensions 105 in. L x 90-1/2 in. W x 96 in. H. Inlets/Outlets (1) 2 in., (2) 3 in., (1) 8 in. Contains (7) 40-1/2 in. L x 27-1/2 in. W.
- Filter Screens and a 72 in. Dia. Fan located in the upper part of the Tower.
- Magnetek Motor- 7.5 hp, 1,750 rpm, 200-208 V, 22.0 Amps, 60 Hz, 3 phase, 213T Frame, with 5-1/2 in. Pulley.
- Overall Dimensions 109 in. L x 97-1/2 in. W x 144 in. H.