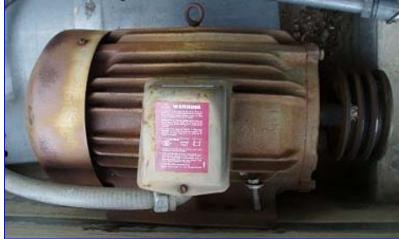

## Evapco Cooling Tower.

- Model ATL8-49B.
- S/N 964215M.
- Inside Dimensions 105 in. L x 90-1/2 in. W x 96 in. H. Inlets/Outlets (1) 2 in., (2) 3 in., (1) 8 in. Contains (7) 40-1/2 in. L x 27-1/2 in. W.
- Filter Screens and a 72 in. Dia. Fan located in the upper part of the Tower.
- Magnetek Motor- 7.5 hp, 1,750 rpm, 200-208 V, 22.0 Amps, 60 Hz, 3 phase, 213T Frame, with 5-1/2 in. Pulley.
- Overall Dimensions 109 in. L x 97-1/2 in. W x 144 in. H.