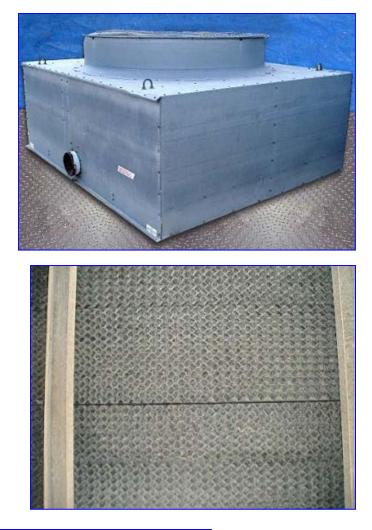

## Evapco Cooling Tower.

- Model ATL8-49B.
- S/N 964215M.
- Inside Dimensions 105 in. L x 90-1/2 in. W x 96 in. H. Inlets/Outlets (1) 2 in., (2) 3 in., (1) 8 in. Contains (7) 40-1/2 in. L x 27-1/2 in. W.
- Filter Screens and a 72 in. Dia. Fan located in the upper part of the Tower.
- Magnetek Motor- 7.5 hp, 1,750 rpm, 200-208 V, 22.0 Amps, 60 Hz, 3 phase, 213T Frame, with 5-1/2 in. Pulley.
- Overall Dimensions 109 in. L x 97-1/2 in. W x 144 in. H.