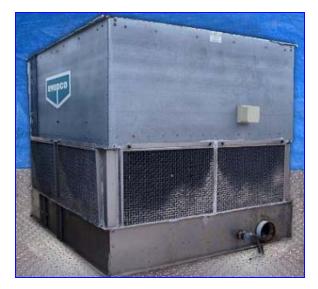

## Evapco Cooling Tower.

- Model ATL8-49B.
- S/N 964215M.
- Inside Dimensions 105 in. L x 90-1/2 in. W x 96 in. H. Inlets/Outlets (1) 2 in., (2) 3 in., (1) 8 in. Contains (7) 40-1/2 in. L x 27-1/2 in. W.
- Filter Screens and a 72 in. Dia. Fan located in the upper part of the Tower.
- Magnetek Motor- 7.5 hp, 1,750 rpm, 200-208 V, 22.0 Amps, 60 Hz, 3 phase, 213T Frame, with 5-1/2 in. Pulley.
- Overall Dimensions 109 in. L x 97-1/2 in. W x 144 in. H.