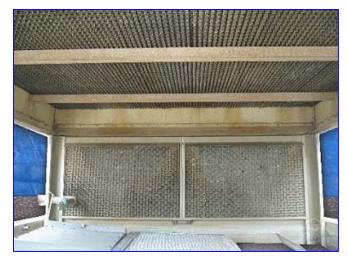

## Evapco Cooling Tower.

- Model ATL8-49B.
- S/N 964215M.
- Inside Dimensions 105 in. L x 90-1/2 in. W x 96 in. H. Inlets/Outlets (1) 2 in., (2) 3 in., (1) 8 in. Contains (7) 40-1/2 in. L x 27-1/2 in. W.
- Filter Screens and a 72 in. Dia. Fan located in the upper part of the Tower.
- Magnetek Motor- 7.5 hp, 1,750 rpm, 200-208 V, 22.0 Amps, 60 Hz, 3 phase, 213T Frame, with 5-1/2 in. Pulley.
- Overall Dimensions 109 in. L x 97-1/2 in. W x 144 in. H.