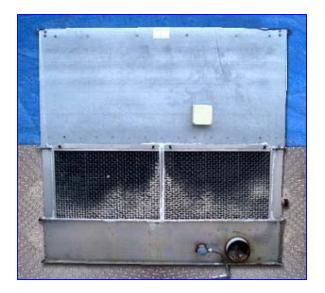

## Evapco Cooling Tower.

- Model ATL8-49B.
- S/N 964215M.
- Inside Dimensions 105 in. L x 90-1/2 in. W x 96 in. H. Inlets/Outlets (1) 2 in., (2) 3 in., (1) 8 in. Contains (7) 40-1/2 in. L x 27-1/2 in. W.
- Filter Screens and a 72 in. Dia. Fan located in the upper part of the Tower.
- Magnetek Motor- 7.5 hp, 1,750 rpm, 200-208 V, 22.0 Amps, 60 Hz, 3 phase, 213T Frame, with 5-1/2 in. Pulley.
- Overall Dimensions 109 in. L x 97-1/2 in. W x 144 in. H.