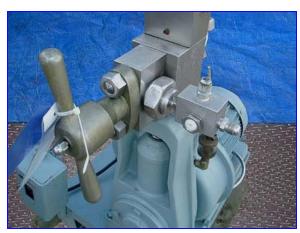

| Gaulin Laboratory Homogenizer, Model 31M 3TA |                     |
|----------------------------------------------|---------------------|
| Mfg: Gaulin                                  | Model: 31M 3TA      |
| Stock No. FBMC001.15                         | Serial No. 12767057 |

Gaulin Laboratory Homogenizer. Model: 31M 3TA. Single stage manual valve assembly. 5/8 in. dia. plungers. Operating pressure continuous/intermittent: 3,000/3500 psi (200/240 bar). Tapered seat ball valve cylinders. Capacity: 31 gph (117 lph). SN: 12767057. Cone-bottom feed tank- 1 gallon. Moves on (4) casters for easy positioning. General Electric Motor, 3 hp, 1,755 rpm, 230 V, 60 Hz, 3 phase. Inlets: (1) 1/2 in. dia. male ferrule. Outlets: (2) 3/8 in. dia. male ferrules. Overall dimensions: 32 in. L x 20-1/2 in. W x 48 in. H.