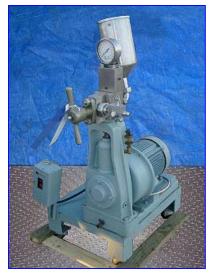

| Gaulin Laboratory Homogenizer, Model 31M 3TA |                     |
|----------------------------------------------|---------------------|
| Mfg: Gaulin                                  | Model: 31M 3TA      |
| Stock No. FBMC001.15                         | Serial No. 12767057 |

Gaulin Laboratory Homogenizer. Model: 31M 3TA. Single stage manual valve assembly. 5/8 in. dia. plungers. Operating pressure continuous/intermittent: 3,000/3500 psi (200/240 bar). Tapered seat ball valve cylinders. Capacity: 31 gph (117 lph). SN: 12767057. Cone-bottom feed tank- 1 gallon. Moves on (4) casters for easy positioning. General Electric Motor, 3 hp, 1,755 rpm, 230 V, 60 Hz, 3 phase. Inlets: (1) 1/2 in. dia. male ferrule. Outlets: (2) 3/8 in. dia. male ferrules. Overall dimensions: 32 in. L x 20-1/2 in. W x 48 in. H.