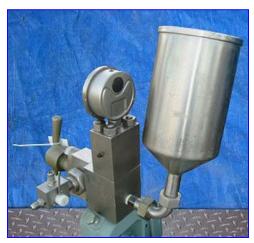

| Gaulin Laboratory Homogenizer, Model 31M 3TA |                     |
|----------------------------------------------|---------------------|
| Mfg: Gaulin                                  | Model: 31M 3TA      |
| Stock No. FBMC001.15                         | Serial No. 12767057 |

Gaulin Laboratory Homogenizer. Model: 31M 3TA. Single stage manual valve assembly. 5/8 in. dia. plungers. Operating pressure continuous/intermittent: 3,000/3500 psi (200/240 bar). Tapered seat ball valve cylinders. Capacity: 31 gph (117 lph). SN: 12767057. Cone-bottom feed tank- 1 gallon. Moves on (4) casters for easy positioning. General Electric Motor, 3 hp, 1,755 rpm, 230 V, 60 Hz, 3 phase. Inlets: (1) 1/2 in. dia. male ferrule. Outlets: (2) 3/8 in. dia. male ferrules. Overall dimensions: 32 in. L x 20-1/2 in. W x 48 in. H.