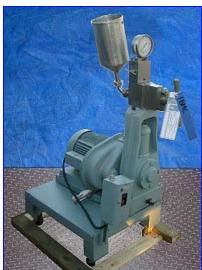

Gaulin Laboratory Homogenizer. Model: 31M 3TA. Single stage manual valve assembly. 5/8 in. dia. plungers. Operating pressure continuous/intermittent: 3,000/3500 psi (200/240 bar). Tapered seat ball valve cylinders. Capacity: 31 gph (117 lph). SN: 12767057. Cone-bottom feed tank- 1 gallon. Moves on (4) casters for easy positioning. General Electric Motor, 3 hp, 1,755 rpm, 230 V, 60 Hz, 3 phase. Inlets: (1) 1/2 in. dia. male ferrule. Outlets: (2) 3/8 in. dia. male ferrules. Overall dimensions: 32 in. L x 20-1/2 in. W x 48 in. H.