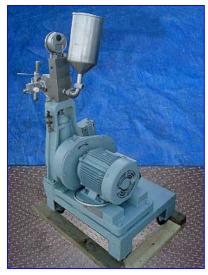

| Gaulin Laboratory Homogenizer, Model 31M 3TA |                     |
|----------------------------------------------|---------------------|
| Mfg: Gaulin                                  | Model: 31M 3TA      |
| Stock No. FBMC001.15                         | Serial No. 12767057 |

Gaulin Laboratory Homogenizer. Model: 31M 3TA. Single stage manual valve assembly. 5/8 in. dia. plungers. Operating pressure continuous/intermittent: 3,000/3500 psi (200/240 bar). Tapered seat ball valve cylinders. Capacity: 31 gph (117 lph). SN: 12767057. Cone-bottom feed tank- 1 gallon. Moves on (4) casters for easy positioning. General Electric Motor, 3 hp, 1,755 rpm, 230 V, 60 Hz, 3 phase. Inlets: (1) 1/2 in. dia. male ferrule. Outlets: (2) 3/8 in. dia. male ferrules. Overall dimensions: 32 in. L x 20-1/2 in. W x 48 in. H.