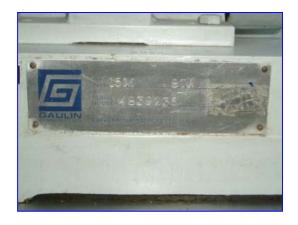

| Gaulin Laboratory Homogenizer, Model 15M 8TA |                    |
|----------------------------------------------|--------------------|
| Mfg: Gaulin                                  | Model: 15M 8TA     |
| Stock No. FBMC002.15                         | Serial No. 4839246 |

Gaulin Laboratory Homogenizer. Model: 15M 8TA. Single-stage manual valve assembly. 5/8 in. dia. plungers. Operating pressure continuous/intermittent: 8,000 psi/10,000 (550/690 bar). Tapered seat ball valve cylinders. Capacity: 15 gph (57 lph). S/N: 4839246. Cone bottom feeder tank- 1 Gallon. Moves on (4) casters for easy positioning. General Electric Motor, 3 hp, 1755 rpm, 200 V, 10.6 amps, 60 Hz, 3 phase. Inlets: (1) 1/2 in. dia. male ferrule. Outlets: (1) 3/8 in. NPT (female). Overall dimensions: 40 in. L x 24 in. W x 48 in. H.