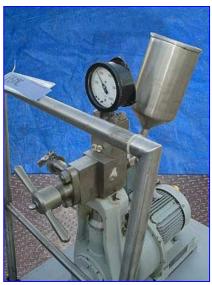

| Gaulin Laboratory Homogenizer, Model 15M 8TA |                    |
|----------------------------------------------|--------------------|
| Mfg: Gaulin                                  | Model: 15M 8TA     |
| Stock No. FBMC002.15                         | Serial No. 4839246 |

Gaulin Laboratory Homogenizer. Model: 15M 8TA. Single-stage manual valve assembly. 5/8 in. dia. plungers. Operating pressure continuous/intermittent: 8,000 psi/10,000 (550/690 bar). Tapered seat ball valve cylinders. Capacity: 15 gph (57 lph). S/N: 4839246. Cone bottom feeder tank- 1 Gallon. Moves on (4) casters for easy positioning. General Electric Motor, 3 hp, 1755 rpm, 200 V, 10.6 amps, 60 Hz, 3 phase. Inlets: (1) 1/2 in. dia. male ferrule. Outlets: (1) 3/8 in. NPT (female). Overall dimensions: 40 in. L x 24 in. W x 48 in. H.