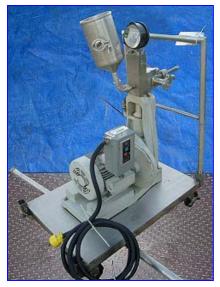

| Gaulin Laboratory Homogenizer, Model 15M 8TA |                    |
|----------------------------------------------|--------------------|
| Mfg: Gaulin                                  | Model: 15M 8TA     |
| Stock No. FBMC002.15                         | Serial No. 4839246 |

Gaulin Laboratory Homogenizer. Model: 15M 8TA. Single-stage manual valve assembly. 5/8 in. dia. plungers. Operating pressure continuous/intermittent: 8,000 psi/10,000 (550/690 bar). Tapered seat ball valve cylinders. Capacity: 15 gph (57 lph). S/N: 4839246. Cone bottom feeder tank- 1 Gallon. Moves on (4) casters for easy positioning. General Electric Motor, 3 hp, 1755 rpm, 200 V, 10.6 amps, 60 Hz, 3 phase. Inlets: (1) 1/2 in. dia. male ferrule. Outlets: (1) 3/8 in. NPT (female). Overall dimensions: 40 in. L x 24 in. W x 48 in. H.