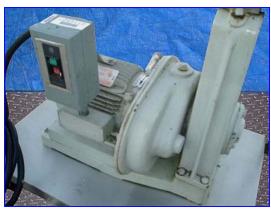

Gaulin Laboratory Homogenizer. Model: 15M 8TA. Single-stage manual valve assembly. 5/8 in. dia. plungers. Operating pressure continuous/intermittent: 8,000 psi/10,000 (550/690 bar). Tapered seat ball valve cylinders. Capacity: 15 gph (57 lph). S/N: 4839246. Cone bottom feeder tank- 1 Gallon. Moves on (4) casters for easy positioning. General Electric Motor, 3 hp, 1755 rpm, 200 V, 10.6 amps, 60 Hz, 3 phase. Inlets: (1) 1/2 in. dia. male ferrule. Outlets: (1) 3/8 in. NPT (female). Overall dimensions: 40 in. L x 24 in. W x 48 in. H.