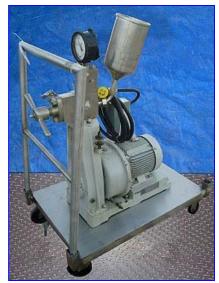

| Gaulin Laboratory Homogenizer, Model 15M 8TA |                    |
|----------------------------------------------|--------------------|
| Mfg: Gaulin                                  | Model: 15M 8TA     |
| Stock No. FBMC002.15                         | Serial No. 4839246 |

Gaulin Laboratory Homogenizer. Model: 15M 8TA. Single-stage manual valve assembly. 5/8 in. dia. plungers. Operating pressure continuous/intermittent: 8,000 psi/10,000 (550/690 bar). Tapered seat ball valve cylinders. Capacity: 15 gph (57 lph). S/N: 4839246. Cone bottom feeder tank- 1 Gallon. Moves on (4) casters for easy positioning. General Electric Motor, 3 hp, 1755 rpm, 200 V, 10.6 amps, 60 Hz, 3 phase. Inlets: (1) 1/2 in. dia. male ferrule. Outlets: (1) 3/8 in. NPT (female). Overall dimensions: 40 in. L x 24 in. W x 48 in. H.