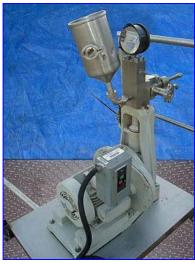

Gaulin Laboratory Homogenizer. Model: 15M 8TA. Single-stage manual valve assembly. 5/8 in. dia. plungers. Operating pressure continuous/intermittent: 8,000 psi/10,000 (550/690 bar). Tapered seat ball valve cylinders. Capacity: 15 gph (57 lph). S/N: 4839246. Cone bottom feeder tank- 1 Gallon. Moves on (4) casters for easy positioning. General Electric Motor, 3 hp, 1755 rpm, 200 V, 10.6 amps, 60 Hz, 3 phase. Inlets: (1) 1/2 in. dia. male ferrule. Outlets: (1) 3/8 in. NPT (female). Overall dimensions: 40 in. L x 24 in. W x 48 in. H.