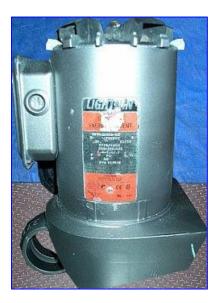

| 1998 Lightnin Direct Drive Mixer |                         |
|----------------------------------|-------------------------|
| Mfg: Lightnin                    | Model: XD-30 AM         |
| Stock No. FHF132.1               | Serial No. 98/G24951-01 |

1998 Lightnin Direct Drive Mixer. Model: XD-30 AM. S/N: 98/G24951-01. Type XD mixer has a standard DURA-MIX "energy efficient" motor, one-piece aluminum housing, built-in dampener pad between housing ball and clamp socket minimizes vibration. Positive chuck maximum propeller diameter: 3/8 in. Lightnin Motor, 0.30 Hp, 1725/1450 rpm, 208-230/440 Volts, 1.4-1.4/7 Amps, 60/50 Hz, 3 phase. Overall dimensions: 15 in. L x 7-1/2 in. W x 15 in. H.