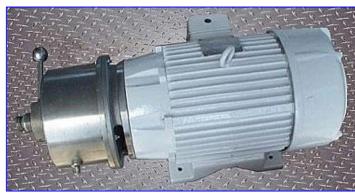

| Jayhawk Mustard Mill     |              |
|--------------------------|--------------|
| Mfg: Jayhawk             | Model: 3MPYC |
| Stock No. 325.FHF293F.52 | Serial No.   |

Jayhawk Mustard Mill. Model: 3MPYC. Capacity: 75 gals. or 635 lbs. per hour. Louis Allis Induction Motor, 10 hp, 3520 rpm, 220/440 V, 27/13.5 amps, 60 Hz, 3 phase. The Jayhawk mustard mill is a wet process, stone grinding size reduction mill using precision balanced, diamond cut stones in varieties of applications to include mustard, hot sauce processing, or anything that requires reduction by wet grinding. Inlet: 1 in. flared threaded end. Outlets: (1) 4 in. L x 1 in. W discharge. Overall dimensions: 32 in. L x 18 in. W x 16 in. H.