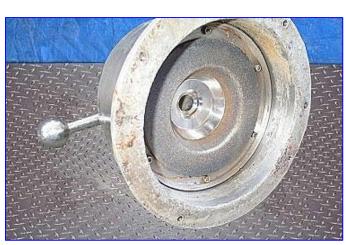

| Jayhawk Mustard Mill     |              |
|--------------------------|--------------|
| Mfg: Jayhawk             | Model: 3MPYC |
| Stock No. 325.FHF293F.52 | Serial No.   |

Jayhawk Mustard Mill. Model: 3MPYC. Capacity: 75 gals. or 635 lbs. per hour. Louis Allis Induction Motor, 10 hp, 3520 rpm, 220/440 V, 27/13.5 amps, 60 Hz, 3 phase. The Jayhawk mustard mill is a wet process, stone grinding size reduction mill using precision balanced, diamond cut stones in varieties of applications to include mustard, hot sauce processing, or anything that requires reduction by wet grinding. Inlet: 1 in. flared threaded end. Outlets: (1) 4 in. L x 1 in. W discharge. Overall dimensions: 32 in. L x 18 in. W x 16 in. H.