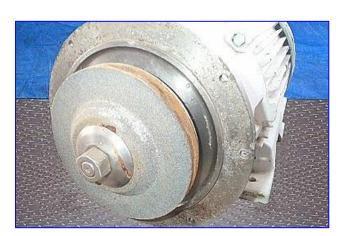

| Jayhawk Mustard Mill     |              |
|--------------------------|--------------|
| Mfg: Jayhawk             | Model: 3MPYC |
| Stock No. 325.FHF293F.52 | Serial No.   |

Jayhawk Mustard Mill. Model: 3MPYC. Capacity: 75 gals. or 635 lbs. per hour. Louis Allis Induction Motor, 10 hp, 3520 rpm, 220/440 V, 27/13.5 amps, 60 Hz, 3 phase. The Jayhawk mustard mill is a wet process, stone grinding size reduction mill using precision balanced, diamond cut stones in varieties of applications to include mustard, hot sauce processing, or anything that requires reduction by wet grinding. Inlet: 1 in. flared threaded end. Outlets: (1) 4 in. L x 1 in. W discharge. Overall dimensions: 32 in. L x 18 in. W x 16 in. H.