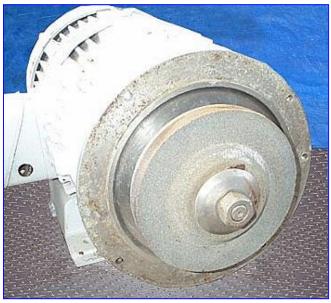

| Jayhawk Mustard Mill     |              |
|--------------------------|--------------|
| Mfg: Jayhawk             | Model: 3MPYC |
| Stock No. 325.FHF293F.52 | Serial No.   |

Jayhawk Mustard Mill. Model: 3MPYC. Capacity: 75 gals. or 635 lbs. per hour. Louis Allis Induction Motor, 10 hp, 3520 rpm, 220/440 V, 27/13.5 amps, 60 Hz, 3 phase. The Jayhawk mustard mill is a wet process, stone grinding size reduction mill using precision balanced, diamond cut stones in varieties of applications to include mustard, hot sauce processing, or anything that requires reduction by wet grinding. Inlet: 1 in. flared threaded end. Outlets: (1) 4 in. L x 1 in. W discharge. Overall dimensions: 32 in. L x 18 in. W x 16 in. H.