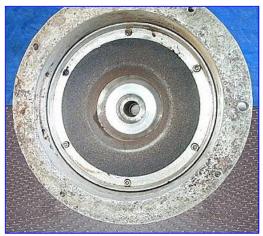

| Jayhawk Mustard Mill     |              |
|--------------------------|--------------|
| Mfg: Jayhawk             | Model: 3MPYC |
| Stock No. 325.FHF293F.52 | Serial No.   |

Jayhawk Mustard Mill. Model: 3MPYC. Capacity: 75 gals. or 635 lbs. per hour. Louis Allis Induction Motor, 10 hp, 3520 rpm, 220/440 V, 27/13.5 amps, 60 Hz, 3 phase. The Jayhawk mustard mill is a wet process, stone grinding size reduction mill using precision balanced, diamond cut stones in varieties of applications to include mustard, hot sauce processing, or anything that requires reduction by wet grinding. Inlet: 1 in. flared threaded end. Outlets: (1) 4 in. L x 1 in. W discharge. Overall dimensions: 32 in. L x 18 in. W x 16 in. H.