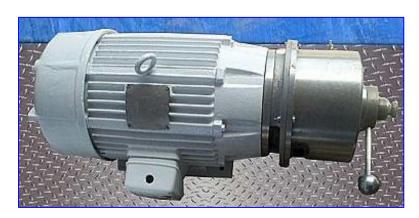

| Jayhawk Mustard Mill     |              |
|--------------------------|--------------|
| Mfg: Jayhawk             | Model: 3MPYC |
| Stock No. 325.FHF293F.52 | Serial No.   |

Jayhawk Mustard Mill. Model: 3MPYC. Capacity: 75 gals. or 635 lbs. per hour. Louis Allis Induction Motor, 10 hp, 3520 rpm, 220/440 V, 27/13.5 amps, 60 Hz, 3 phase. The Jayhawk mustard mill is a wet process, stone grinding size reduction mill using precision balanced, diamond cut stones in varieties of applications to include mustard, hot sauce processing, or anything that requires reduction by wet grinding. Inlet: 1 in. flared threaded end. Outlets: (1) 4 in. L x 1 in. W discharge. Overall dimensions: 32 in. L x 18 in. W x 16 in. H.