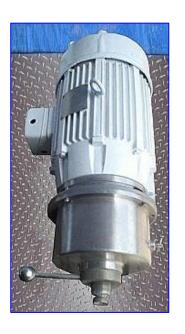

| Jayhawk Mustard Mill     |              |
|--------------------------|--------------|
| Mfg: Jayhawk             | Model: 3MPYC |
| Stock No. 325.FHF293F.52 | Serial No.   |

Jayhawk Mustard Mill. Model: 3MPYC. Capacity: 75 gals. or 635 lbs. per hour. Louis Allis Induction Motor, 10 hp, 3520 rpm, 220/440 V, 27/13.5 amps, 60 Hz, 3 phase. The Jayhawk mustard mill is a wet process, stone grinding size reduction mill using precision balanced, diamond cut stones in varieties of applications to include mustard, hot sauce processing, or anything that requires reduction by wet grinding. Inlet: 1 in. flared threaded end. Outlets: (1) 4 in. L x 1 in. W discharge. Overall dimensions: 32 in. L x 18 in. W x 16 in. H.