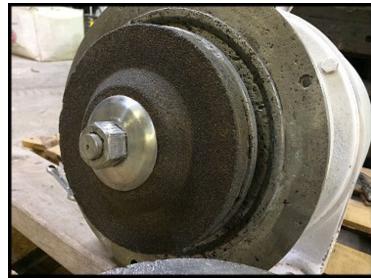

Jayhawk Mustard Mill. Model: 2MPYC. Serial: B233. Capacity: 75 GPH / 635 lbs. per hour. Century Motor, 7.5 hp, 3470/2890 rpm, 220-440 V, 60/50 cycle, 3 phase. The Jayhawk mustard mill is a wet process, stone grinding size reduction mill using precision balanced, diamond cut stones in varieties of applications to include mustard, hot sauce processing, or anything that requires reduction by wet grinding. Inlet: 1 in. bevel seat. Outlets: (1) 4 in. L x 1 in. W discharge. Overall dimensions: 27 in. L. x 15 in. W. x 16 in. H.