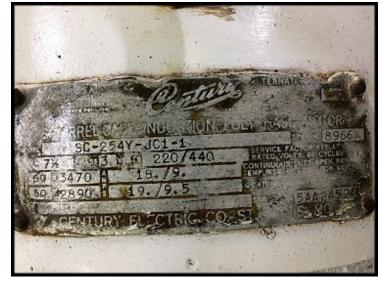

Jayhawk Mustard Mill. Model: 2MPYC. Serial: B233. Capacity: 75 GPH / 635 lbs. per hour. Century Motor, 7.5 hp, 3470/2890 rpm, 220-440 V, 60/50 cycle, 3 phase. The Jayhawk mustard mill is a wet process, stone grinding size reduction mill using precision balanced, diamond cut stones in varieties of applications to include mustard, hot sauce processing, or anything that requires reduction by wet grinding. Inlet: 1 in. bevel seat. Outlets: (1) 4 in. L x 1 in. W discharge. Overall dimensions: 27 in. L. x 15 in. W. x 16 in. H.