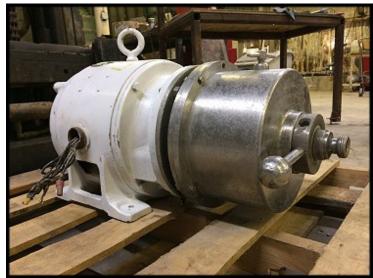

Jayhawk Mustard Mill. Model: 2MPYC. Serial: B233. Capacity: 75 GPH / 635 lbs. per hour. Century Motor, 7.5 hp, 3470/2890 rpm, 220-440 V, 60/50 cycle, 3 phase. The Jayhawk mustard mill is a wet process, stone grinding size reduction mill using precision balanced, diamond cut stones in varieties of applications to include mustard, hot sauce processing, or anything that requires reduction by wet grinding. Inlet: 1 in. bevel seat. Outlets: (1) 4 in. L x 1 in. W discharge. Overall dimensions: 27 in. L. x 15 in. W. x 16 in. H.