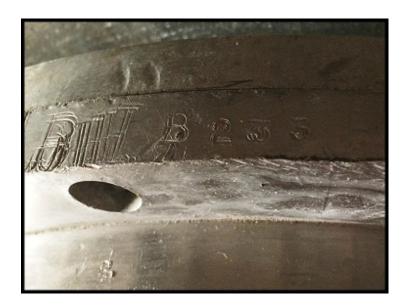

| Jayhawk Mustard Mill – 7.5 HP |                  |
|-------------------------------|------------------|
| Mfg: Jayhawk                  | Model: 2MPYC     |
| Stock No.: FHF293b            | Serial No.: B233 |