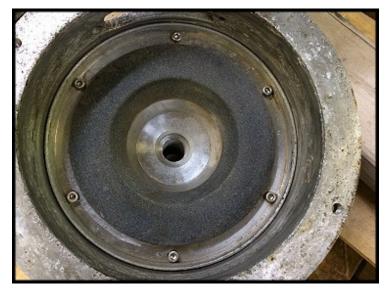

Jayhawk Mustard Mill. Model: 2MPYC. Serial: B233. Capacity: 75 GPH / 635 lbs. per hour. Century Motor, 7.5 hp, 3470/2890 rpm, 220-440 V, 60/50 cycle, 3 phase. The Jayhawk mustard mill is a wet process, stone grinding size reduction mill using precision balanced, diamond cut stones in varieties of applications to include mustard, hot sauce processing, or anything that requires reduction by wet grinding. Inlet: 1 in. bevel seat. Outlets: (1) 4 in. L x 1 in. W discharge. Overall dimensions: 27 in. L. x 15 in. W. x 16 in. H.