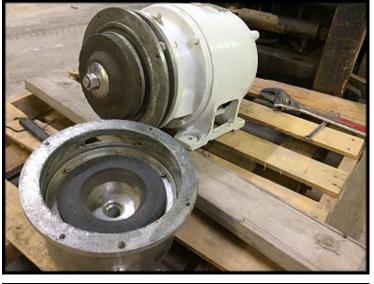

Jayhawk Mustard Mill. Model: 2MPYC. Serial: B233. Capacity: 75 GPH / 635 lbs. per hour. Century Motor, 7.5 hp, 3470/2890 rpm, 220-440 V, 60/50 cycle, 3 phase. The Jayhawk mustard mill is a wet process, stone grinding size reduction mill using precision balanced, diamond cut stones in varieties of applications to include mustard, hot sauce processing, or anything that requires reduction by wet grinding. Inlet: 1 in. bevel seat. Outlets: (1) 4 in. L x 1 in. W discharge. Overall dimensions: 27 in. L. x 15 in. W. x 16 in. H.