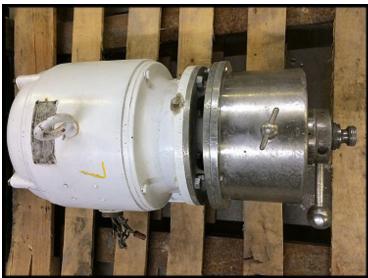

Jayhawk Mustard Mill. Model: 2MPYC. Serial: B233. Capacity: 75 GPH / 635 lbs. per hour. Century Motor, 7.5 hp, 3470/2890 rpm, 220-440 V, 60/50 cycle, 3 phase. The Jayhawk mustard mill is a wet process, stone grinding size reduction mill using precision balanced, diamond cut stones in varieties of applications to include mustard, hot sauce processing, or anything that requires reduction by wet grinding. Inlet: 1 in. bevel seat. Outlets: (1) 4 in. L x 1 in. W discharge. Overall dimensions: 27 in. L. x 15 in. W. x 16 in. H.