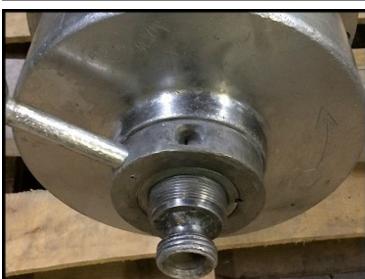

Jayhawk Mustard Mill. Model: 2MPYC. Serial: B233. Capacity: 75 GPH / 635 lbs. per hour. Century Motor, 7.5 hp, 3470/2890 rpm, 220-440 V, 60/50 cycle, 3 phase. The Jayhawk mustard mill is a wet process, stone grinding size reduction mill using precision balanced, diamond cut stones in varieties of applications to include mustard, hot sauce processing, or anything that requires reduction by wet grinding. Inlet: 1 in. bevel seat. Outlets: (1) 4 in. L x 1 in. W discharge. Overall dimensions: 27 in. L. x 15 in. W. x 16 in. H.