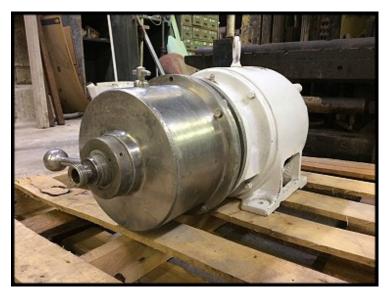

Jayhawk Mustard Mill. Model: 2MPYC. Serial: B233. Capacity: 75 GPH / 635 lbs. per hour. Century Motor, 7.5 hp, 3470/2890 rpm, 220-440 V, 60/50 cycle, 3 phase. The Jayhawk mustard mill is a wet process, stone grinding size reduction mill using precision balanced, diamond cut stones in varieties of applications to include mustard, hot sauce processing, or anything that requires reduction by wet grinding. Inlet: 1 in. bevel seat. Outlets: (1) 4 in. L x 1 in. W discharge. Overall dimensions: 27 in. L. x 15 in. W. x 16 in. H.