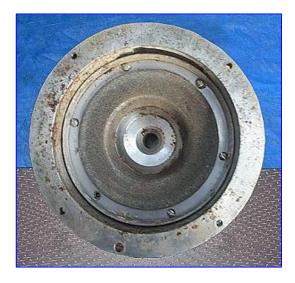

| Jayhawk Mustard Mill     |                    |
|--------------------------|--------------------|
| Mfg: Jayhawk             | Model: 3MPYC       |
| Stock No. 325.FHF293d.52 | Serial No <u>.</u> |

Jayhawk Mustard Mill. Model: 3MPYC. Capacity: 75 gals. or 635 lbs. per hour. Louis Allis Induction Motor, 10 hp, 3520 rpm, 220/460 V, 60 Hz, 3 phase. The Jayhawk mustard mill is a wet process, stone grinding size reduction mill using precision balanced, diamond cut stones in varieties of applications to include mustard, hot sauce processing, or anything that requires reduction by wet grinding. Inlet: 1 in. flared threaded end. Outlets: (1) 4 in. L x 1 in. W discharge. Overall dim: 32 in. L. x 18 in. W. x 16 in. H.