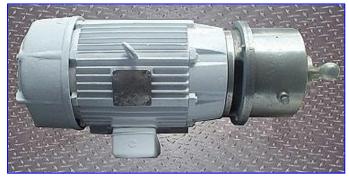

| Jayhawk Mustard Mill     |                    |
|--------------------------|--------------------|
| Mfg: Jayhawk             | Model: 3MPYC       |
| Stock No. 325.FHF293d.52 | Serial No <u>.</u> |

Jayhawk Mustard Mill. Model: 3MPYC. Capacity: 75 gals. or 635 lbs. per hour. Louis Allis Induction Motor, 10 hp, 3520 rpm, 220/460 V, 60 Hz, 3 phase. The Jayhawk mustard mill is a wet process, stone grinding size reduction mill using precision balanced, diamond cut stones in varieties of applications to include mustard, hot sauce processing, or anything that requires reduction by wet grinding. Inlet: 1 in. flared threaded end. Outlets: (1) 4 in. L x 1 in. W discharge. Overall dim: 32 in. L. x 18 in. W. x 16 in. H.