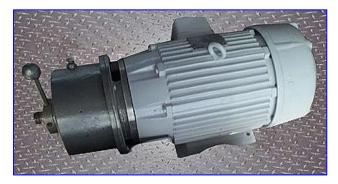

| Jayhawk Mustard Mill     |                    |
|--------------------------|--------------------|
| Mfg: Jayhawk             | Model: 3MPYC       |
| Stock No. 325.FHF293d.52 | Serial No <u>.</u> |

Jayhawk Mustard Mill. Model: 3MPYC. Capacity: 75 gals. or 635 lbs. per hour. Louis Allis Induction Motor, 10 hp, 3520 rpm, 220/460 V, 60 Hz, 3 phase. The Jayhawk mustard mill is a wet process, stone grinding size reduction mill using precision balanced, diamond cut stones in varieties of applications to include mustard, hot sauce processing, or anything that requires reduction by wet grinding. Inlet: 1 in. flared threaded end. Outlets: (1) 4 in. L x 1 in. W discharge. Overall dim: 32 in. L. x 18 in. W. x 16 in. H.