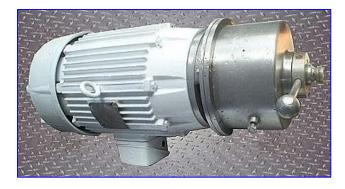

| Jayhawk Mustard Mill     |                    |
|--------------------------|--------------------|
| Mfg: Jayhawk             | Model: 3MPYC       |
| Stock No. 325.FHF293d.52 | Serial No <u>.</u> |

Jayhawk Mustard Mill. Model: 3MPYC. Capacity: 75 gals. or 635 lbs. per hour. Louis Allis Induction Motor, 10 hp, 3520 rpm, 220/460 V, 60 Hz, 3 phase. The Jayhawk mustard mill is a wet process, stone grinding size reduction mill using precision balanced, diamond cut stones in varieties of applications to include mustard, hot sauce processing, or anything that requires reduction by wet grinding. Inlet: 1 in. flared threaded end. Outlets: (1) 4 in. L x 1 in. W discharge. Overall dim: 32 in. L. x 18 in. W. x 16 in. H.