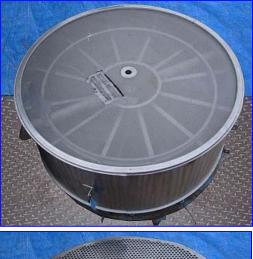

Sweco 60 in. Avalanche Flo-Thru Single Deck Sifter. Model: R60S248. S/N: R60-1281-48. Single sifting deck is equipped with a 3/4 in. dia. sifter deck screen for coarse sifting and a 20-mesh screen for fine sifting. Deck is supported by (12) 1-3/4 in. dia. x 5 in. H springs. Vibro-Energy Motor, 2.5 hp, 1120 rpm, 230/460 V, 9.4/4.7 amps, 60 cycles, 3 phase. Outlets: (1) 20 in. dia. discharge chute. Overall dimensions 68 in. L x 65 in. W x 38 in. H.