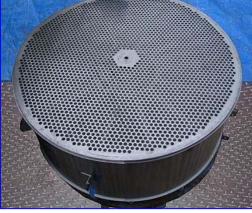

Sweco 60 in. Avalanche Flo-Thru Single Deck Sifter. Model: R60S248. S/N: R60-1281-48. Single sifting deck is equipped with a 3/4 in. dia. sifter deck screen for coarse sifting and a 20-mesh screen for fine sifting. Deck is supported by (12) 1-3/4 in. dia. x 5 in. H springs. Vibro-Energy Motor, 2.5 hp, 1120 rpm, 230/460 V, 9.4/4.7 amps, 60 cycles, 3 phase. Outlets: (1) 20 in. dia. discharge chute. Overall dimensions 68 in. L x 65 in. W x 38 in. H.