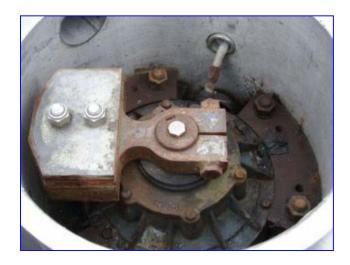

Sweco 60 in. Avalanche Flo-Thru Single Deck Sifter. Model: R60S248. S/N: R60-1281-48. Single sifting deck is equipped with a 3/4 in. dia. sifter deck screen for coarse sifting and a 20-mesh screen for fine sifting. Deck is supported by (12) 1-3/4 in. dia. x 5 in. H springs. Vibro-Energy Motor, 2.5 hp, 1120 rpm, 230/460 V, 9.4/4.7 amps, 60 cycles, 3 phase. Outlets: (1) 20 in. dia. discharge chute. Overall dimensions 68 in. L x 65 in. W x 38 in. H.