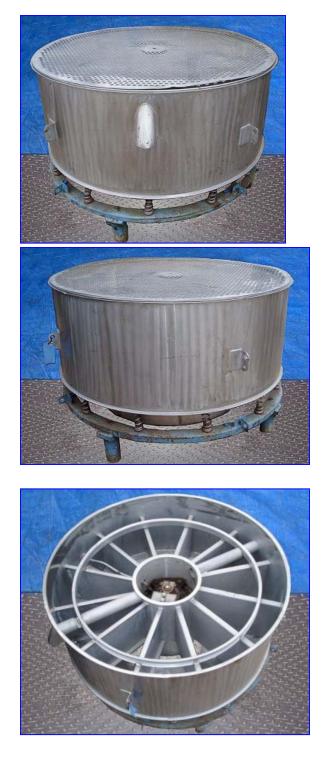

Sweco 60 in. Avalanche Flo-Thru Single Deck Sifter. Model: R60S248. S/N: R60-1281-48. Single sifting deck is equipped with a 3/4 in. dia. sifter deck screen for coarse sifting and a 20-mesh screen for fine sifting. Deck is supported by (12) 1-3/4 in. dia. x 5 in. H springs. Vibro-Energy Motor, 2.5 hp, 1120 rpm, 230/460 V, 9.4/4.7 amps, 60 cycles, 3 phase. Outlets: (1) 20 in. dia. discharge chute. Overall dimensions 68 in. L x 65 in. W x 38 in. H.