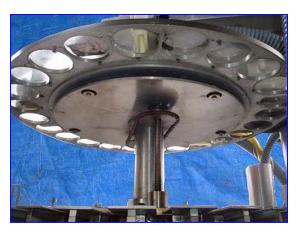

Perry Industries Rotary Powder Filler. Model: CMR-1. S/N 2900. All stainless steel contact and frame construction. Continuous motion machine set-up for bottles with a maximum height of 12 in. and a diameter of 3-1/2 in. (3) Port filling wheel, (24) position vibratory funnel turret. Capacity: 200 cpm. Electrical requirements: 230V, 15 amps, 60 Hz, 3 phase. Accofil vacuumetric system for highly accurate versatile vacuum/pressure method of placing powders into ridged containers. For high speed filling of powder and granular products. Reliance Electric Filler Motor, 2 hp, 1760 rpm, 230/460 V, 7.4/3.7 amps, 60 Hz, 3 phase. Sterling/Perfection Gear Drive, 60 ratio, 29.33 rpm (final). Inlets: (1) 5-1/2 in. dia. infeed port (product), (1) 5 in. dia. infeed port (product). Outlets: (3) 2-1/2 in. L x 1/2 in. W discharge ports. Overall dimensions: 60 in. L x 48 in. W x 84 in. H. (ACN350)