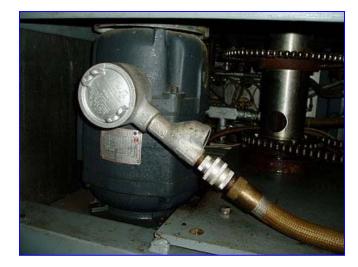

Perry Industries Rotary Powder Filler. Model: CMR-1. S/N 2900. All stainless steel contact and frame construction. Continuous motion machine set-up for bottles with a maximum height of 12 in. and a diameter of 3-1/2 in. (3) Port filling wheel, (24) position vibratory funnel turret. Capacity: 200 cpm. Electrical requirements: 230V, 15 amps, 60 Hz, 3 phase. Accofil vacuumetric system for highly accurate versatile vacuum/pressure method of placing powders into ridged containers. For high speed filling of powder and granular products. Reliance Electric Filler Motor, 2 hp, 1760 rpm, 230/460 V, 7.4/3.7 amps, 60 Hz, 3 phase. Sterling/Perfection Gear Drive, 60 ratio, 29.33 rpm (final). Inlets: (1) 5-1/2 in. dia. infeed port (product), (1) 5 in. dia. infeed port (product). Outlets: (3) 2-1/2 in. L x 1/2 in. W discharge ports. Overall dimensions: 60 in. L x 48 in. W x 84 in. H. (ACN350)