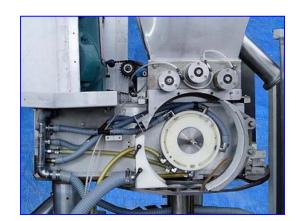

Rotary hammermill with (9) 5-1/2 in. L x 1 in. W cutting blades. (3) Pneumatic drives. Reliance Electric Hammermill Motor, 3/4 hp, 1780 rpm, 230/460 V, 2.92/1.46 amps, 60 Hz, 3 phase. Reeves XV Variable Speed Motor Drive, 11 ratio, 324 rpm (max), 32.4 rpm (min).