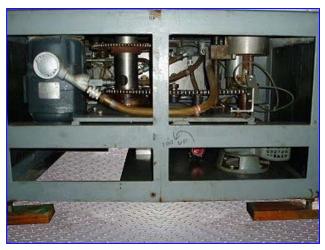

Perry Industries Rotary Powder Filler. Model: CMR-1. S/N 2900. All stainless steel contact and frame construction. Continuous motion machine set-up for bottles with a maximum height of 12 in. and a diameter of 3-1/2 in. (3) Port filling wheel, (24) position vibratory funnel turret. Capacity: 200 cpm. Electrical requirements: 230V, 15 amps, 60 Hz, 3 phase. Accofil vacuumetric system for highly accurate versatile vacuum/pressure method of placing powders into ridged containers. For high speed filling of powder and granular products. Reliance Electric Filler Motor, 2 hp, 1760 rpm, 230/460 V, 7.4/3.7 amps, 60 Hz, 3 phase. Sterling/Perfection Gear Drive, 60 ratio, 29.33 rpm (final). Inlets: (1) 5-1/2 in. dia. infeed port (product), (1) 5 in. dia. infeed port (product). Outlets: (3) 2-1/2 in. L x 1/2 in. W discharge ports. Overall dimensions: 60 in. L x 48 in. W x 84 in. H. (ACN350)