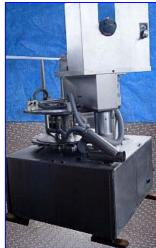

Perry Industries Rotary Powder Filler. Model: CMR-1. S/N 2900. All stainless steel contact and frame construction. Continuous motion machine set-up for bottles with a maximum height of 12 in. and a diameter of 3-1/2 in. (3) Port filling wheel, (24) position vibratory funnel turret. Capacity: 200 cpm. Electrical requirements: 230V, 15 amps, 60 Hz, 3 phase. Accofil vacuumetric system for highly accurate versatile vacuum/pressure method of placing powders into ridged containers. For high speed filling of powder and granular products. Reliance Electric Filler Motor, 2 hp, 1760 rpm, 230/460 V, 7.4/3.7 amps, 60 Hz, 3 phase. Sterling/Perfection Gear Drive, 60 ratio, 29.33 rpm (final). Inlets: (1) 5-1/2 in. dia. infeed port (product), (1) 5 in. dia. infeed port (product). Outlets: (3) 2-1/2 in. L x 1/2 in. W discharge ports. Overall dimensions: 60 in. L x 48 in. W x 84 in. H. (ACN350)