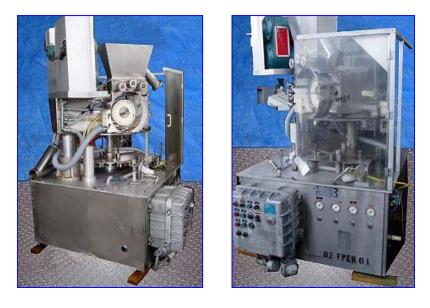

Perry Industries Rotary Powder Filler. Model: CMR-1. S/N 2900. All stainless steel contact and frame construction. Continuous motion machine set-up for bottles with a maximum height of 12 in. and a diameter of 3-1/2 in. (3) Port filling wheel, (24) position vibratory funnel turret. Capacity: 200 cpm. Electrical requirements: 230V, 15 amps, 60 Hz, 3 phase. Accofil vacuumetric system for highly accurate versatile vacuum/pressure method of placing powders into ridged containers. For high speed filling of powder and granular products. Reliance Electric Filler Motor, 2 hp, 1760 rpm, 230/460 V, 7.4/3.7 amps, 60 Hz, 3 phase. Sterling/Perfection Gear Drive, 60 ratio, 29.33 rpm (final). Inlets: (1) 5-1/2 in. dia. infeed port (product), (1) 5 in. dia. infeed port (product). Outlets: (3) 2-1/2 in. L x 1/2 in. W discharge ports. Overall dimensions: 60 in. L x 48 in. W x 84 in. H. (ACN350)