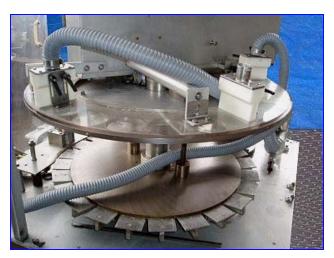

Perry Industries Rotary Powder Filler. Model: CMR-1. S/N 2900. All stainless steel contact and frame construction. Continuous motion machine set-up for bottles with a maximum height of 12 in. and a diameter of 3-1/2 in. (3) Port filling wheel, (24) position vibratory funnel turret. Capacity: 200 cpm. Electrical requirements: 230V, 15 amps, 60 Hz, 3 phase. Accofil vacuumetric system for highly accurate versatile vacuum/pressure method of placing powders into ridged containers. For high speed filling of powder and granular products. Reliance Electric Filler Motor, 2 hp, 1760 rpm, 230/460 V, 7.4/3.7 amps, 60 Hz, 3 phase. Sterling/Perfection Gear Drive, 60 ratio, 29.33 rpm (final). Inlets: (1) 5-1/2 in. dia. infeed port (product), (1) 5 in. dia. infeed port (product). Outlets: (3) 2-1/2 in. L x 1/2 in. W discharge ports. Overall dimensions: 60 in. L x 48 in. W x 84 in. H. (ACN350)