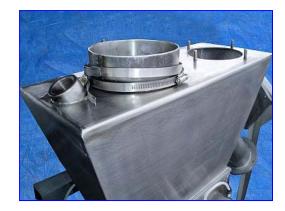

Perry Industries Rotary Powder Filler. Model: CMR-1. S/N 2900. All stainless steel contact and frame construction. Continuous motion machine set-up for bottles with a maximum height of 12 in. and a diameter of 3-1/2 in. (3) Port filling wheel, (24) position vibratory funnel turret. Capacity: 200 cpm. Electrical requirements: 230V, 15 amps, 60 Hz, 3 phase. Accofil vacuumetric system for highly accurate versatile vacuum/pressure method of placing powders into ridged containers. For high speed filling of powder and granular products. Reliance Electric Filler Motor, 2 hp, 1760 rpm, 230/460 V, 7.4/3.7 amps, 60 Hz, 3 phase. Sterling/Perfection Gear Drive, 60 ratio, 29.33 rpm (final). Inlets: (1) 5-1/2 in. dia. infeed port (product), (1) 5 in. dia. infeed port (product). Outlets: (3) 2-1/2 in. L x 1/2 in. W discharge ports. Overall dimensions: 60 in. L x 48 in. W x 84 in. H. (ACN350)