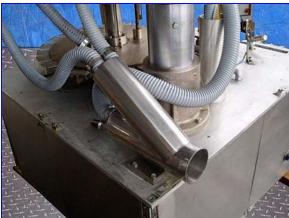

Perry Industries Rotary Powder Filler. Model: CMR-1. S/N 2900. All stainless steel contact and frame construction. Continuous motion machine set-up for bottles with a maximum height of 12 in. and a diameter of 3-1/2 in. (3) Port filling wheel, (24) position vibratory funnel turret. Capacity: 200 cpm. Electrical requirements: 230V, 15 amps, 60 Hz, 3 phase. Accofil vacuumetric system for highly accurate versatile vacuum/pressure method of placing powders into ridged containers. For high speed filling of powder and granular products. Reliance Electric Filler Motor, 2 hp, 1760 rpm, 230/460 V, 7.4/3.7 amps, 60 Hz, 3 phase. Sterling/Perfection Gear Drive, 60 ratio, 29.33 rpm (final). Inlets: (1) 5-1/2 in. dia. infeed port (product), (1) 5 in. dia. infeed port (product). Outlets: (3) 2-1/2 in. L x 1/2 in. W discharge ports. Overall dimensions: 60 in. L x 48 in. W x 84 in. H. (ACN350)