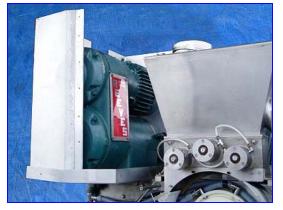

Perry Industries Rotary Powder Filler. Model: CMR-1. S/N 2900. All stainless steel contact and frame construction. Continuous motion machine set-up for bottles with a maximum height of 12 in. and a diameter of 3-1/2 in. (3) Port filling wheel, (24) position vibratory funnel turret. Capacity: 200 cpm. Electrical requirements: 230V, 15 amps, 60 Hz, 3 phase. Accofil vacuumetric system for highly accurate versatile vacuum/pressure method of placing powders into ridged containers. For high speed filling of powder and granular products. Reliance Electric Filler Motor, 2 hp, 1760 rpm, 230/460 V, 7.4/3.7 amps, 60 Hz, 3 phase. Sterling/Perfection Gear Drive, 60 ratio, 29.33 rpm (final). Inlets: (1) 5-1/2 in. dia. infeed port (product), (1) 5 in. dia. infeed port (product). Outlets: (3) 2-1/2 in. L x 1/2 in. W discharge ports. Overall dimensions: 60 in. L x 48 in. W x 84 in. H. (ACN350)

Rotary hammermill with (9) 5-1/2 in. L x 1 in. W cutting blades. (3) Pneumatic drives. Reliance Electric Hammermill Motor, 3/4 hp, 1780 rpm, 230/460 V, 2.92/1.46 amps, 60 Hz, 3 phase. Reeves XV Variable Speed Motor Drive, 11 ratio, 324 rpm (max), 32.4 rpm (min).