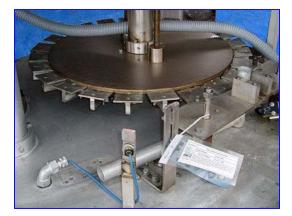

Perry Industries Rotary Powder Filler. Model: CMR-1. S/N 2900. All stainless steel contact and frame construction. Continuous motion machine set-up for bottles with a maximum height of 12 in. and a diameter of 3-1/2 in. (3) Port filling wheel, (24) position vibratory funnel turret. Capacity: 200 cpm. Electrical requirements: 230V, 15 amps, 60 Hz, 3 phase. Accofil vacuumetric system for highly accurate versatile vacuum/pressure method of placing powders into ridged containers. For high speed filling of powder and granular products. Reliance Electric Filler Motor, 2 hp, 1760 rpm, 230/460 V, 7.4/3.7 amps, 60 Hz, 3 phase. Sterling/Perfection Gear Drive, 60 ratio, 29.33 rpm (final). Inlets: (1) 5-1/2 in. dia. infeed port (product), (1) 5 in. dia. infeed port (product). Outlets: (3) 2-1/2 in. L x 1/2 in. W discharge ports. Overall dimensions: 60 in. L x 48 in. W x 84 in. H. (ACN350)