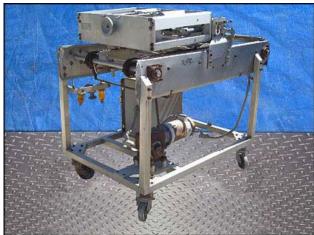

| Fedco Piston Style Filler/Depositor |                |
|-------------------------------------|----------------|
| Mfg: Fedco Engineering Systems      | Model: 10-PIST |
| Stock No: FPPE099.1                 | Serial No: 110 |

Fedco Piston Style Filler/Depositor. Model: 10-PIST. S/N: 110. (10) 1 in. L x 1/4 in. W filling heads. It is used for depositing batters for baked goods. (4) Wheel for easy maneuverability. Control panel features, a Focus control pcb, and a Danner DC power supply model: PS15-1. Baldor Industrial Motor, 1/3 hp, 1750 rpm, 90A/100/50F V, 3.7A/0.4/0.8F amps, 60 Hz. Overall dimensions: 60 in. L x 37 in. W x 52 in. H. (XMR3)