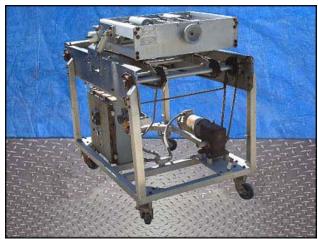

| Fedco Piston Style Filler/Depositor |                |
|-------------------------------------|----------------|
| Mfg: Fedco Engineering Systems      | Model: 10-PIST |
| Stock No: FPPE099.1                 | Serial No: 110 |

Fedco Piston Style Filler/Depositor. Model: 10-PIST. S/N: 110. (10) 1 in. L x 1/4 in. W filling heads. It is used for depositing batters for baked goods. (4) Wheel for easy maneuverability. Control panel features, a Focus control pcb, and a Danner DC power supply model: PS15-1. Baldor Industrial Motor, 1/3 hp, 1750 rpm, 90A/100/50F V, 3.7A/0.4/0.8F amps, 60 Hz. Overall dimensions: 60 in. L x 37 in. W x 52 in. H. (XMR3)