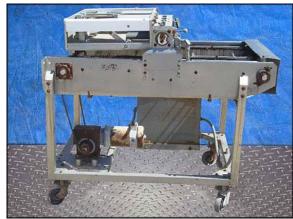

Fedco Piston Style Filler/Depositor. Model: 10-PIST. S/N: 110. (10) 1 in. L x 1/4 in. W filling heads. It is used for depositing batters for baked goods. (4) Wheel for easy maneuverability. Control panel features, a Focus control pcb, and a Danner DC power supply model: PS15-1. Baldor Industrial Motor, 1/3 hp, 1750 rpm, 90A/100/50F V, 3.7A/0.4/0.8F amps, 60 Hz. Overall dimensions: 60 in. L x 37 in. W x 52 in. H. (XMR3)