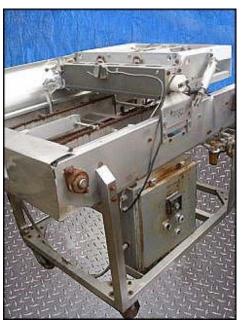

Fedco Piston Style Filler/Depositor. Model: 10-PIST. S/N: 110. (10) 1 in. L x 1/4 in. W filling heads. It is used for depositing batters for baked goods. (4) Wheel for easy maneuverability. Control panel features, a Focus control pcb, and a Danner DC power supply model: PS15-1. Baldor Industrial Motor, 1/3 hp, 1750 rpm, 90A/100/50F V, 3.7A/0.4/0.8F amps, 60 Hz. Overall dimensions: 60 in. L x 37 in. W x 52 in. H. (XMR3)