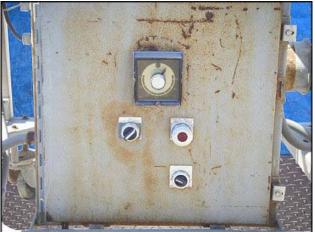

Fedco Piston Style Filler/Depositor. Model: 10-PIST. S/N: 110. (10) 1 in. L x 1/4 in. W filling heads. It is used for depositing batters for baked goods. (4) Wheel for easy maneuverability. Control panel features, a Focus control pcb, and a Danner DC power supply model: PS15-1. Baldor Industrial Motor, 1/3 hp, 1750 rpm, 90A/100/50F V, 3.7A/0.4/0.8F amps, 60 Hz. Overall dimensions: 60 in. L x 37 in. W x 52 in. H. (XMR3)