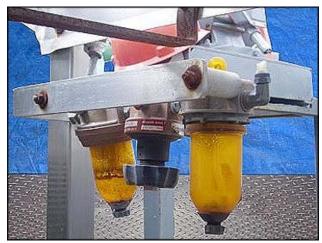

Fedco Piston Style Filler/Depositor. Model: 10-PIST. S/N: 110. (10) 1 in. L x 1/4 in. W filling heads. It is used for depositing batters for baked goods. (4) Wheel for easy maneuverability. Control panel features, a Focus control pcb, and a Danner DC power supply model: PS15-1. Baldor Industrial Motor, 1/3 hp, 1750 rpm, 90A/100/50F V, 3.7A/0.4/0.8F amps, 60 Hz. Overall dimensions: 60 in. L x 37 in. W x 52 in. H. (XMR3)