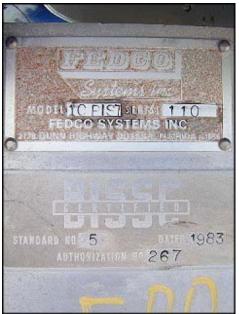

| Fedco Piston Style Filler/Depositor |                |
|-------------------------------------|----------------|
| Mfg: Fedco Engineering Systems      | Model: 10-PIST |
| Stock No: FPPE099.1                 | Serial No: 110 |

Fedco Piston Style Filler/Depositor. Model: 10-PIST. S/N: 110. (10) 1 in. L x 1/4 in. W filling heads. It is used for depositing batters for baked goods. (4) Wheel for easy maneuverability. Control panel features, a Focus control pcb, and a Danner DC power supply model: PS15-1. Baldor Industrial Motor, 1/3 hp, 1750 rpm, 90A/100/50F V, 3.7A/0.4/0.8F amps, 60 Hz. Overall dimensions: 60 in. L x 37 in. W x 52 in. H. (XMR3)