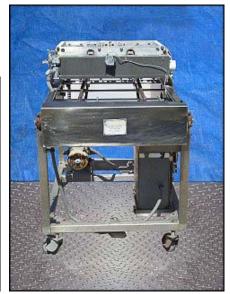

Fedco Piston Style Filler/Depositor. Model: 10-PIST. S/N: 110. (10) 1 in. L x 1/4 in. W filling heads. It is used for depositing batters for baked goods. (4) Wheel for easy maneuverability. Control panel features, a Focus control pcb, and a Danner DC power supply model: PS15-1. Baldor Industrial Motor, 1/3 hp, 1750 rpm, 90A/100/50F V, 3.7A/0.4/0.8F amps, 60 Hz. Overall dimensions: 60 in. L x 37 in. W x 52 in. H. (XMR3)