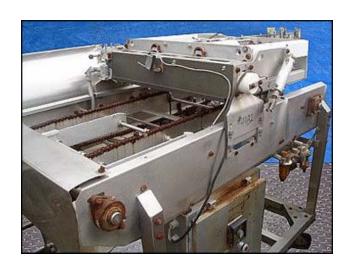

Fedco Piston Style Filler/Depositor. Model: 10-PIST. S/N: 110. (10) 1 in. L x 1/4 in. W filling heads. It is used for depositing batters for baked goods. (4) Wheel for easy maneuverability. Control panel features, a Focus control pcb, and a Danner DC power supply model: PS15-1. Baldor Industrial Motor, 1/3 hp, 1750 rpm, 90A/100/50F V, 3.7A/0.4/0.8F amps, 60 Hz. Overall dimensions: 60 in. L x 37 in. W x 52 in. H. (XMR3)