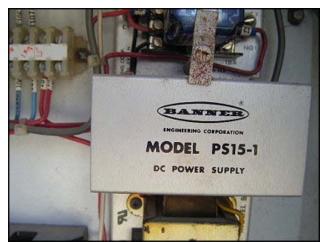

Fedco Piston Style Filler/Depositor. Model: 10-PIST. S/N: 110. (10) 1 in. L x 1/4 in. W filling heads. It is used for depositing batters for baked goods. (4) Wheel for easy maneuverability. Control panel features, a Focus control pcb, and a Danner DC power supply model: PS15-1. Baldor Industrial Motor, 1/3 hp, 1750 rpm, 90A/100/50F V, 3.7A/0.4/0.8F amps, 60 Hz. Overall dimensions: 60 in. L x 37 in. W x 52 in. H. (XMR3)