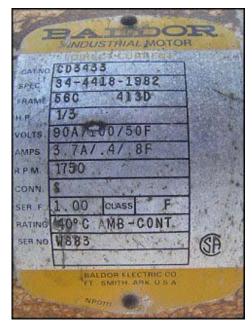

Fedco Piston Style Filler/Depositor. Model: 10-PIST. S/N: 110. (10) 1 in. L x 1/4 in. W filling heads. It is used for depositing batters for baked goods. (4) Wheel for easy maneuverability. Control panel features, a Focus control pcb, and a Danner DC power supply model: PS15-1. Baldor Industrial Motor, 1/3 hp, 1750 rpm, 90A/100/50F V, 3.7A/0.4/0.8F amps, 60 Hz. Overall dimensions: 60 in. L x 37 in. W x 52 in. H. (XMR3)