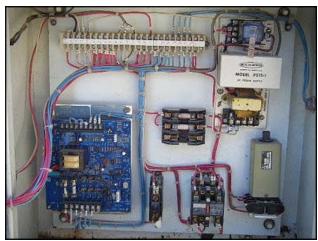

Fedco Piston Style Filler/Depositor. Model: 10-PIST. S/N: 110. (10) 1 in. L x 1/4 in. W filling heads. It is used for depositing batters for baked goods. (4) Wheel for easy maneuverability. Control panel features, a Focus control pcb, and a Danner DC power supply model: PS15-1. Baldor Industrial Motor, 1/3 hp, 1750 rpm, 90A/100/50F V, 3.7A/0.4/0.8F amps, 60 Hz. Overall dimensions: 60 in. L x 37 in. W x 52 in. H. (XMR3)