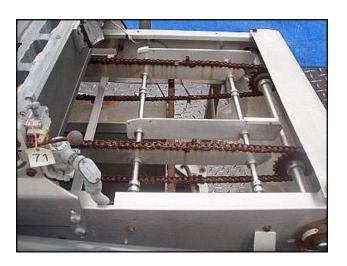

Fedco Piston Style Filler/Depositor. Model: 10-PIST. S/N: 110. (10) 1 in. L x 1/4 in. W filling heads. It is used for depositing batters for baked goods. (4) Wheel for easy maneuverability. Control panel features, a Focus control pcb, and a Danner DC power supply model: PS15-1. Baldor Industrial Motor, 1/3 hp, 1750 rpm, 90A/100/50F V, 3.7A/0.4/0.8F amps, 60 Hz. Overall dimensions: 60 in. L x 37 in. W x 52 in. H. (XMR3)