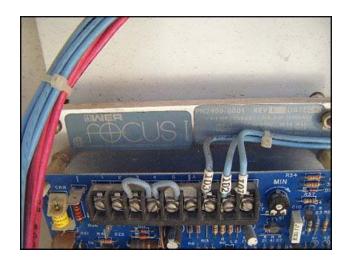

Fedco Piston Style Filler/Depositor. Model: 10-PIST. S/N: 110. (10) 1 in. L x 1/4 in. W filling heads. It is used for depositing batters for baked goods. (4) Wheel for easy maneuverability. Control panel features, a Focus control pcb, and a Danner DC power supply model: PS15-1. Baldor Industrial Motor, 1/3 hp, 1750 rpm, 90A/100/50F V, 3.7A/0.4/0.8F amps, 60 Hz. Overall dimensions: 60 in. L x 37 in. W x 52 in. H. (XMR3)