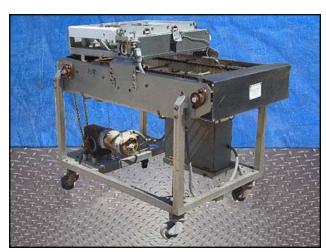

| Fedco Piston Style Filler/Depositor |                |
|-------------------------------------|----------------|
| Mfg: Fedco Engineering Systems      | Model: 10-PIST |
| Stock No: FPPE099.1                 | Serial No: 110 |

Fedco Piston Style Filler/Depositor. Model: 10-PIST. S/N: 110. (10) 1 in. L x 1/4 in. W filling heads. It is used for depositing batters for baked goods. (4) Wheel for easy maneuverability. Control panel features, a Focus control pcb, and a Danner DC power supply model: PS15-1. Baldor Industrial Motor, 1/3 hp, 1750 rpm, 90A/100/50F V, 3.7A/0.4/0.8F amps, 60 Hz. Overall dimensions: 60 in. L x 37 in. W x 52 in. H. (XMR3)