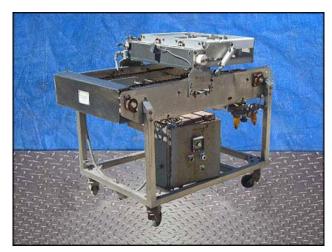

| Fedco Piston Style Filler/Depositor |                |
|-------------------------------------|----------------|
| Mfg: Fedco Engineering Systems      | Model: 10-PIST |
| Stock No: FPPE099.1                 | Serial No: 110 |

Fedco Piston Style Filler/Depositor. Model: 10-PIST. S/N: 110. (10) 1 in. L x 1/4 in. W filling heads. It is used for depositing batters for baked goods. (4) Wheel for easy maneuverability. Control panel features, a Focus control pcb, and a Danner DC power supply model: PS15-1. Baldor Industrial Motor, 1/3 hp, 1750 rpm, 90A/100/50F V, 3.7A/0.4/0.8F amps, 60 Hz. Overall dimensions: 60 in. L x 37 in. W x 52 in. H. (XMR3)