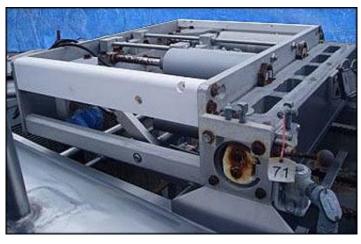

Fedco Piston Style Filler/Depositor. Model: 10-PIST. S/N: 110. (10) 1 in. L x 1/4 in. W filling heads. It is used for depositing batters for baked goods. (4) Wheel for easy maneuverability. Control panel features, a Focus control pcb, and a Danner DC power supply model: PS15-1. Baldor Industrial Motor, 1/3 hp, 1750 rpm, 90A/100/50F V, 3.7A/0.4/0.8F amps, 60 Hz. Overall dimensions: 60 in. L x 37 in. W x 52 in. H. (XMR3)