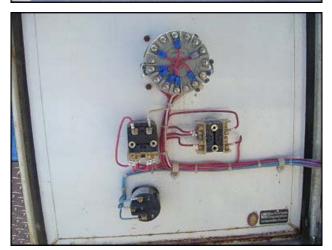

Fedco Piston Style Filler/Depositor. Model: 10-PIST. S/N: 110. (10) 1 in. L x 1/4 in. W filling heads. It is used for depositing batters for baked goods. (4) Wheel for easy maneuverability. Control panel features, a Focus control pcb, and a Danner DC power supply model: PS15-1. Baldor Industrial Motor, 1/3 hp, 1750 rpm, 90A/100/50F V, 3.7A/0.4/0.8F amps, 60 Hz. Overall dimensions: 60 in. L x 37 in. W x 52 in. H. (XMR3)