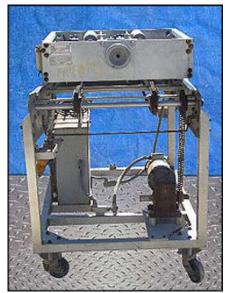

Fedco Piston Style Filler/Depositor. Model: 10-PIST. S/N: 110. (10) 1 in. L x 1/4 in. W filling heads. It is used for depositing batters for baked goods. (4) Wheel for easy maneuverability. Control panel features, a Focus control pcb, and a Danner DC power supply model: PS15-1. Baldor Industrial Motor, 1/3 hp, 1750 rpm, 90A/100/50F V, 3.7A/0.4/0.8F amps, 60 Hz. Overall dimensions: 60 in. L x 37 in. W x 52 in. H. (XMR3)