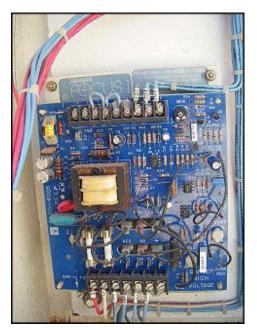

Fedco Piston Style Filler/Depositor. Model: 10-PIST. S/N: 110. (10) 1 in. L x 1/4 in. W filling heads. It is used for depositing batters for baked goods. (4) Wheel for easy maneuverability. Control panel features, a Focus control pcb, and a Danner DC power supply model: PS15-1. Baldor Industrial Motor, 1/3 hp, 1750 rpm, 90A/100/50F V, 3.7A/0.4/0.8F amps, 60 Hz. Overall dimensions: 60 in. L x 37 in. W x 52 in. H. (XMR3)