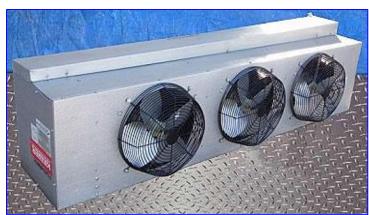

Un-Used Kramer CSG Medium Silhouette Hot Gas Defrost Evaporator- 2 Ton. Model: CSG-185T. S/N: M0078212-0202. Capacity: 24,000 Btu @ 10 °F TD. Temperature range: +25 to -30 °F. Airflow: 5510 cfm. Airthrow: 50 ft. (3) Marathon Electric Motors, 1/8 hp, 1075 rpm, 460 V, 0.45 FLA. CSG model units are specifically designed for commercial freezer applications. The "Thermobank" defrost takes less time to defrost than other systems and helps keep room temperatures at design conditions. Unit is suitable for low and medium temperature applications. The draw-thru air flow design coupled with fin spacing of 6 fins per inch assures uniform air distribution. Inlets: (1) 1/2 in. dia. port. Outlets: (1) 1 in. dia. suction, (1) 3/4 in. dia. NPT (drain). Overall dimensions: 76 in. L x 18-3/4 in. W x 20-3/4 in. H.