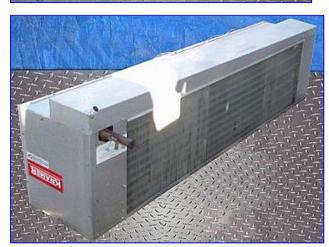

| Un-Used Kramer CSG Medium Silhouette Hot Gas Defrost Evaporator- 2 Ton |                          |
|------------------------------------------------------------------------|--------------------------|
| Mfg: Kramer                                                            | Model: CSG-185T          |
| Stock No. FRGW001C.                                                    | Serial No. M0078212-0202 |

Un-Used Kramer CSG Medium Silhouette Hot Gas Defrost Evaporator- 2 Ton. Model: CSG-185T. S/N: M0078212-0202. Capacity: 24,000 Btu @ 10 °F TD. Temperature range: +25 to -30 °F. Airflow: 5510 cfm. Airthrow: 50 ft. (3) Marathon Electric Motors, 1/8 hp, 1075 rpm, 460 V, 0.45 FLA. CSG model units are specifically designed for commercial freezer applications. The "Thermobank" defrost takes less time to defrost than other systems and helps keep room temperatures at design conditions. Unit is suitable for low and medium temperature applications. The draw-thru air flow design coupled with fin spacing of 6 fins per inch assures uniform air distribution. Inlets: (1) 1/2 in. dia. port. Outlets: (1) 1 in. dia. suction, (1) 3/4 in. dia. NPT (drain). Overall dimensions: 76 in. L x 18-3/4 in. W x 20-3/4 in. H.