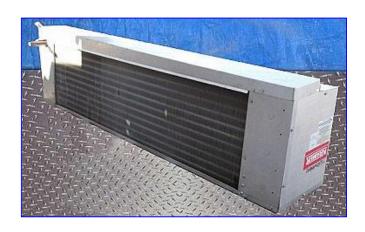

| Un-Used Kramer CSG Medium Silhouette Hot Gas Defrost Evaporator- 2 Ton |                          |
|------------------------------------------------------------------------|--------------------------|
| Mfg: Kramer                                                            | Model: CSG-185T          |
| Stock No. FRGW001C.                                                    | Serial No. M0078212-0202 |

Un-Used Kramer CSG Medium Silhouette Hot Gas Defrost Evaporator- 2 Ton. Model: CSG-185T. S/N: M0078212-0202. Capacity: 24,000 Btu @ 10 °F TD. Temperature range: +25 to -30 °F. Airflow: 5510 cfm. Airthrow: 50 ft. (3) Marathon Electric Motors, 1/8 hp, 1075 rpm, 460 V, 0.45 FLA. CSG model units are specifically designed for commercial freezer applications. The "Thermobank" defrost takes less time to defrost than other systems and helps keep room temperatures at design conditions. Unit is suitable for low and medium temperature applications. The draw-thru air flow design coupled with fin spacing of 6 fins per inch assures uniform air distribution. Inlets: (1) 1/2 in. dia. port. Outlets: (1) 1 in. dia. suction, (1) 3/4 in. dia. NPT (drain). Overall dimensions: 76 in. L x 18-3/4 in. W x 20-3/4 in. H.