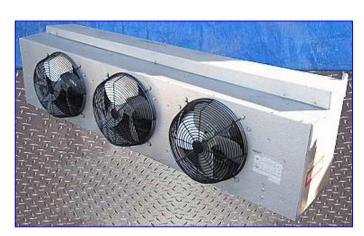

Un-Used Kramer CSG Medium Silhouette Hot Gas Defrost Evaporator- 2 Ton. Model: CSG-185T. S/N: M0078212-0202. Capacity: 24,000 Btu @ 10 °F TD. Temperature range: +25 to -30 °F. Airflow: 5510 cfm. Airthrow: 50 ft. (3) Marathon Electric Motors, 1/8 hp, 1075 rpm, 460 V, 0.45 FLA. CSG model units are specifically designed for commercial freezer applications. The "Thermobank" defrost takes less time to defrost than other systems and helps keep room temperatures at design conditions. Unit is suitable for low and medium temperature applications. The draw-thru air flow design coupled with fin spacing of 6 fins per inch assures uniform air distribution. Inlets: (1) 1/2 in. dia. port. Outlets: (1) 1 in. dia. suction, (1) 3/4 in. dia. NPT (drain). Overall dimensions: 76 in. L x 18-3/4 in. W x 20-3/4 in. H.