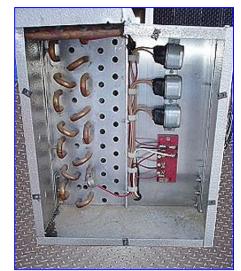

Un-Used Kramer CSG Medium Silhouette Hot Gas Defrost Evaporator- 2 Ton. Model: CSG-185T. S/N: M0078212-0202. Capacity: 24,000 Btu @ 10 °F TD. Temperature range: +25 to -30 °F. Airflow: 5510 cfm. Airthrow: 50 ft. (3) Marathon Electric Motors, 1/8 hp, 1075 rpm, 460 V, 0.45 FLA. CSG model units are specifically designed for commercial freezer applications. The "Thermobank" defrost takes less time to defrost than other systems and helps keep room temperatures at design conditions. Unit is suitable for low and medium temperature applications. The draw-thru air flow design coupled with fin spacing of 6 fins per inch assures uniform air distribution. Inlets: (1) 1/2 in. dia. port. Outlets: (1) 1 in. dia. suction, (1) 3/4 in. dia. NPT (drain). Overall dimensions: 76 in. L x 18-3/4 in. W x 20-3/4 in. H.