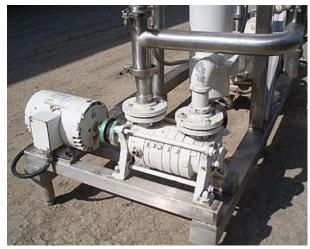

Product Recirculation Pump: G&H Positive Displacement Pump, Model: 432, S/N: 93-2-41824. Sew-Eurodrive Motor, 2 hp, 460/2290 rpm, 208/360 V, 6.72/3.88 amps, 60 Hz, 3 phase. Sew-Eurodrive Variable Speed Drive, ratio: 4.47, rpm (min/max): 104/515. Inlets/outlets: (2) 1-1/2 in. dia. S-line fittings.

VacuumPump with Marathon Electric Motor, 2 hp, 3470 rpm, 208-230/460 V, 5.4/2.7 amps, 60 Hz, 3 phase. Inlets/outlets: (2) 1-1/2 in. dia. S-line fittings. Research Control Valve, Model: 1017, S/N: 191715, ACT: ATO, sig: 3-15, trim: H. Inlets/outlets: (2) 1 in. dia. FNPT fittings.