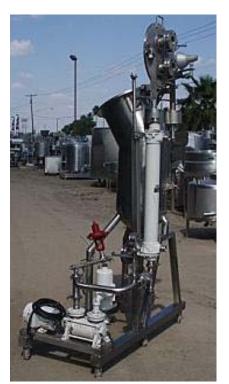

| Groen Vacuum Flash Chamber System |                      |
|-----------------------------------|----------------------|
| Mfg: Groen                        | Model: Flash Chamber |
| Stock No.: G116-BC                | Serial No.: 83196    |

Groen Vacuum System. Previously used as a deodorizer. Model: Flash Chamber. S/N: 83196. MAWP: 50 psi. Groen Vertical Separator- 20 Gallon, inside straight-wall dimensions: 1 ft. 5 in. dia. x 1 ft. 9 in. H, CIP sprayballequipped. Inlets: (1) 2 in. dia. S-line fitting. Outlets: (1) 1-1/2 in. dia. S-line fittings. Media: (1) 1 in. dia. Sline fittings. Overall dimensions: 6 ft. 6 in. L x 2 ft. 6-1/2 in. W. 8 ft. 3 in. H.