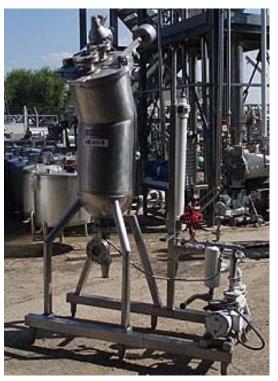

| Groen Vacuum Flash Chamber System |                      |
|-----------------------------------|----------------------|
| Mfg: Groen                        | Model: Flash Chamber |
| Stock No.: G116-BC                | Serial No.: 83196    |

Groen Vacuum System. Previously used as a deodorizer. Model: Flash Chamber. S/N: 83196. MAWP: 50 psi. Groen Vertical Separator- 20 Gallon, inside straight-wall dimensions: 1 ft. 5 in. dia. x 1 ft. 9 in. H, CIP sprayballequipped. Inlets: (1) 2 in. dia. S-line fitting. Outlets: (1) 1-1/2 in. dia. S-line fittings. Media: (1) 1 in. dia. Sline fittings. Overall dimensions: 6 ft. 6 in. L x 2 ft. 6-1/2 in. W. 8 ft. 3 in. H.