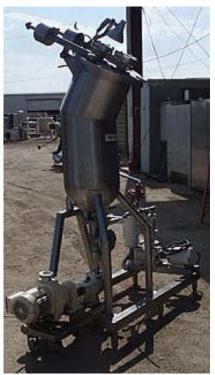

Groen Vacuum System. Previously used as a deodorizer. Model: Flash Chamber. S/N: 83196. MAWP: 50 psi. Groen Vertical Separator- 20 Gallon, inside straight-wall dimensions: 1 ft. 5 in. dia. x 1 ft. 9 in. H, CIP sprayballequipped. Inlets: (1) 2 in. dia. S-line fitting. Outlets: (1) 1-1/2 in. dia. S-line fittings. Media: (1) 1 in. dia. Sline fittings. Overall dimensions: 6 ft. 6 in. L x 2 ft. 6-1/2 in. W. 8 ft. 3 in. H.

Vapor Condenser: Ametek Shell and Tube Heat Exchanger. S/N: WL-5125. Type: AHT-4-A-SS. Size: 4-7-36. Single pass. Number of tubes: 52. Tube dimensions: 1/2 in. dia. x 2 ft. 11 in. L. Heat transfer surface area: approx. 19.84 sq. ft. Capacity: 1.5 gal. Shell side MAWP: 240 psi @ 600 °F. Inlets: (1) 2 in. dia. S-line fitting (product), (1) 1-1/2 in. dia. S-line fitting (media). Outlets: (1) 2 in. dia. S-line fitting (product), (1) 1-1/2 in. dia. S-line fitting (media).

Product Recirculation Pump: G&H Positive Displacement Pump, Model: 432, S/N: 93-2-41824. Sew-Eurodrive Motor, 2 hp, 460/2290 rpm, 208/360 V, 6.72/3.88 amps, 60 Hz, 3 phase. Sew-Eurodrive Variable Speed Drive, ratio: 4.47, rpm (min/max): 104/515. Inlets/outlets: (2) 1-1/2 in. dia. S-line fittings.