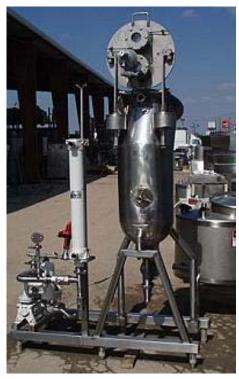

| Groen Vacuum Flash Chamber System |                      |
|-----------------------------------|----------------------|
| Mfg: Groen                        | Model: Flash Chamber |
| Stock No.: G116-BC                | Serial No.: 83196    |

Groen Vacuum System. Previously used as a deodorizer. Model: Flash Chamber. S/N: 83196. MAWP: 50 psi. Groen Vertical Separator- 20 Gallon, inside straight-wall dimensions: 1 ft. 5 in. dia. x 1 ft. 9 in. H, CIP sprayballequipped. Inlets: (1) 2 in. dia. S-line fitting. Outlets: (1) 1-1/2 in. dia. S-line fittings. Media: (1) 1 in. dia. Sline fittings. Overall dimensions: 6 ft. 6 in. L x 2 ft. 6-1/2 in. W. 8 ft. 3 in. H.

Vapor Condenser: Ametek Shell and Tube Heat Exchanger. S/N: WL-5125. Type: AHT-4-A-SS. Size: 4-7-36. Single pass. Number of tubes: 52. Tube dimensions: 1/2 in. dia. x 2 ft. 11 in. L. Heat transfer surface area: approx. 19.84 sq. ft. Capacity: 1.5 gal. Shell side MAWP: 240 psi @ 600 °F. Inlets: (1) 2 in. dia. S-line fitting (product), (1) 1-1/2 in. dia. S-line fitting (media). Outlets: (1) 2 in. dia. S-line fitting (product), (1) 1-1/2 in. dia. S-line fitting (media).

Product Recirculation Pump: G&H Positive Displacement Pump, Model: 432, S/N: 93-2-41824. Sew-Eurodrive Motor, 2 hp, 460/2290 rpm, 208/360 V, 6.72/3.88 amps, 60 Hz, 3 phase. Sew-Eurodrive Variable Speed Drive, ratio: 4.47, rpm (min/max): 104/515. Inlets/outlets: (2) 1-1/2 in. dia. S-line fittings.

VacuumPump with Marathon Electric Motor, 2 hp, 3470 rpm, 208-230/460 V, 5.4/2.7 amps, 60 Hz, 3 phase. Inlets/outlets: (2) 1-1/2 in. dia. S-line fittings. Research Control Valve, Model: 1017, S/N: 191715, ACT: ATO, sig: 3-15, trim: H. Inlets/outlets: (2) 1 in. dia. FNPT fittings.