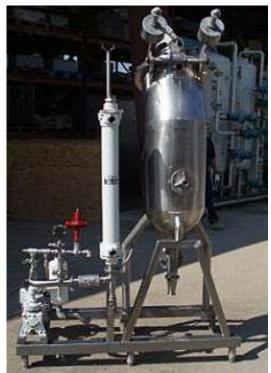

Groen Vacuum System. Previously used as a deodorizer. Model: Flash Chamber. S/N: 83196. MAWP: 50 psi. Groen Vertical Separator- 20 Gallon, inside straight-wall dimensions: 1 ft. 5 in. dia. x 1 ft. 9 in. H, CIP sprayballequipped. Inlets: (1) 2 in. dia. S-line fitting. Outlets: (1) 1-1/2 in. dia. S-line fittings. Media: (1) 1 in. dia. Sline fittings. Overall dimensions: 6 ft. 6 in. L x 2 ft. 6-1/2 in. W. 8 ft. 3 in. H.

Vapor Condenser: Ametek Shell and Tube Heat Exchanger. S/N: WL-5125. Type: AHT-4-A-SS. Size: 4-7-36. Single pass. Number of tubes: 52. Tube dimensions: 1/2 in. dia. x 2 ft. 11 in. L. Heat transfer surface area: approx. 19.84 sq. ft. Capacity: 1.5 gal. Shell side MAWP: 240 psi @ 600 °F. Inlets: (1) 2 in. dia. S-line fitting (product), (1) 1-1/2 in. dia. S-line fitting (media). Outlets: (1) 2 in. dia. S-line fitting (product), (1) 1-1/2 in. dia. S-line fitting (media).