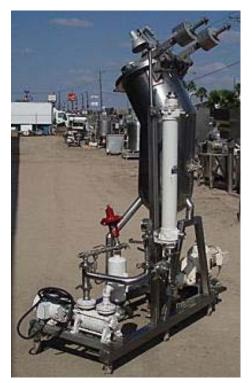

| Groen Vacuum Flash Chamber System |                      |
|-----------------------------------|----------------------|
| Mfg: Groen                        | Model: Flash Chamber |
| Stock No.: G116-BC                | Serial No.: 83196    |

Groen Vacuum System. Previously used as a deodorizer. Model: Flash Chamber. S/N: 83196. MAWP: 50 psi. Groen Vertical Separator- 20 Gallon, inside straight-wall dimensions: 1 ft. 5 in. dia. x 1 ft. 9 in. H, CIP sprayballequipped. Inlets: (1) 2 in. dia. S-line fitting. Outlets: (1) 1-1/2 in. dia. S-line fittings. Media: (1) 1 in. dia. Sline fittings. Overall dimensions: 6 ft. 6 in. L x 2 ft. 6-1/2 in. W. 8 ft. 3 in. H.