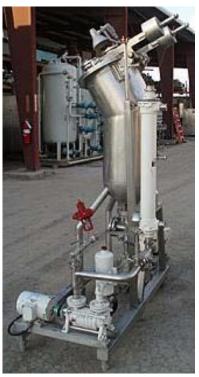

| Groen Vacuum Flash Chamber System |                      |
|-----------------------------------|----------------------|
| Mfg: Groen                        | Model: Flash Chamber |
| Stock No.: G116-BC                | Serial No.: 83196    |

Groen Vacuum System. Previously used as a deodorizer. Model: Flash Chamber. S/N: 83196. MAWP: 50 psi. Groen Vertical Separator- 20 Gallon, inside straight-wall dimensions: 1 ft. 5 in. dia. x 1 ft. 9 in. H, CIP sprayballequipped. Inlets: (1) 2 in. dia. S-line fitting. Outlets: (1) 1-1/2 in. dia. S-line fittings. Media: (1) 1 in. dia. Sline fittings. Overall dimensions: 6 ft. 6 in. L x 2 ft. 6-1/2 in. W. 8 ft. 3 in. H.

Vapor Condenser: Ametek Shell and Tube Heat Exchanger. S/N: WL-5125. Type: AHT-4-A-SS. Size: 4-7-36. Single pass. Number of tubes: 52. Tube dimensions: 1/2 in. dia. x 2 ft. 11 in. L. Heat transfer surface area: approx. 19.84 sq. ft. Capacity: 1.5 gal. Shell side MAWP: 240 psi @ 600 °F. Inlets: (1) 2 in. dia. S-line fitting (product), (1) 1-1/2 in. dia. S-line fitting (media). Outlets: (1) 2 in. dia. S-line fitting (product), (1) 1-1/2 in. dia. S-line fitting (media).

Product Recirculation Pump: G&H Positive Displacement Pump, Model: 432, S/N: 93-2-41824. Sew-Eurodrive Motor, 2 hp, 460/2290 rpm, 208/360 V, 6.72/3.88 amps, 60 Hz, 3 phase. Sew-Eurodrive Variable Speed Drive, ratio: 4.47, rpm (min/max): 104/515. Inlets/outlets: (2) 1-1/2 in. dia. S-line fittings.

VacuumPump with Marathon Electric Motor, 2 hp, 3470 rpm, 208-230/460 V, 5.4/2.7 amps, 60 Hz, 3 phase. Inlets/outlets: (2) 1-1/2 in. dia. S-line fittings. Research Control Valve, Model: 1017, S/N: 191715, ACT: ATO, sig: 3-15, trim: H. Inlets/outlets: (2) 1 in. dia. FNPT fittings.