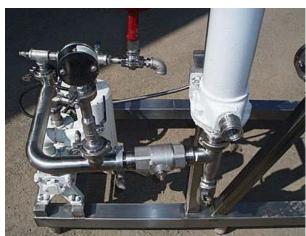

Groen Vacuum System. Previously used as a deodorizer. Model: Flash Chamber. S/N: 83196. MAWP: 50 psi. Groen Vertical Separator- 20 Gallon, inside straight-wall dimensions: 1 ft. 5 in. dia. x 1 ft. 9 in. H, CIP sprayballequipped. Inlets: (1) 2 in. dia. S-line fitting. Outlets: (1) 1-1/2 in. dia. S-line fittings. Media: (1) 1 in. dia. Sline fittings. Overall dimensions: 6 ft. 6 in. L x 2 ft. 6-1/2 in. W. 8 ft. 3 in. H.

Product Recirculation Pump: G&H Positive Displacement Pump, Model: 432, S/N: 93-2-41824. Sew-Eurodrive Motor, 2 hp, 460/2290 rpm, 208/360 V, 6.72/3.88 amps, 60 Hz, 3 phase. Sew-Eurodrive Variable Speed Drive, ratio: 4.47, rpm (min/max): 104/515. Inlets/outlets: (2) 1-1/2 in. dia. S-line fittings.