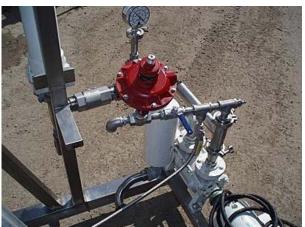

VacuumPump with Marathon Electric Motor, 2 hp, 3470 rpm, 208-230/460 V, 5.4/2.7 amps, 60 Hz, 3 phase. Inlets/outlets: (2) 1-1/2 in. dia. S-line fittings. Research Control Valve, Model: 1017, S/N: 191715, ACT: ATO, sig: 3-15, trim: H. Inlets/outlets: (2) 1 in. dia. FNPT fittings.