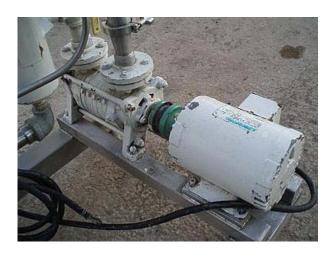

Product Recirculation Pump: G&H Positive Displacement Pump, Model: 432, S/N: 93-2-41824. Sew-Eurodrive Motor, 2 hp, 460/2290 rpm, 208/360 V, 6.72/3.88 amps, 60 Hz, 3 phase. Sew-Eurodrive Variable Speed Drive, ratio: 4.47, rpm (min/max): 104/515. Inlets/outlets: (2) 1-1/2 in. dia. S-line fittings.

VacuumPump with Marathon Electric Motor, 2 hp, 3470 rpm, 208-230/460 V, 5.4/2.7 amps, 60 Hz, 3 phase. Inlets/outlets: (2) 1-1/2 in. dia. S-line fittings. Research Control Valve, Model: 1017, S/N: 191715, ACT: ATO, sig: 3-15, trim: H. Inlets/outlets: (2) 1 in. dia. FNPT fittings.