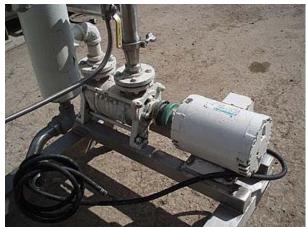

Product Recirculation Pump: G&H Positive Displacement Pump, Model: 432, S/N: 93-2-41824. Sew-Eurodrive Motor, 2 hp, 460/2290 rpm, 208/360 V, 6.72/3.88 amps, 60 Hz, 3 phase. Sew-Eurodrive Variable Speed Drive, ratio: 4.47, rpm (min/max): 104/515. Inlets/outlets: (2) 1-1/2 in. dia. S-line fittings.

VacuumPump with Marathon Electric Motor, 2 hp, 3470 rpm, 208-230/460 V, 5.4/2.7 amps, 60 Hz, 3 phase. Inlets/outlets: (2) 1-1/2 in. dia. S-line fittings. Research Control Valve, Model: 1017, S/N: 191715, ACT: ATO, sig: 3-15, trim: H. Inlets/outlets: (2) 1 in. dia. FNPT fittings.