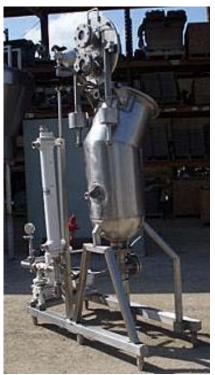

Groen Vacuum System. Previously used as a deodorizer. Model: Flash Chamber. S/N: 83196. MAWP: 50 psi. Groen Vertical Separator- 20 Gallon, inside straight-wall dimensions: 1 ft. 5 in. dia. x 1 ft. 9 in. H, CIP sprayballequipped. Inlets: (1) 2 in. dia. S-line fitting. Outlets: (1) 1-1/2 in. dia. S-line fittings. Media: (1) 1 in. dia. Sline fittings. Overall dimensions: 6 ft. 6 in. L x 2 ft. 6-1/2 in. W. 8 ft. 3 in. H.

Vapor Condenser: Ametek Shell and Tube Heat Exchanger. S/N: WL-5125. Type: AHT-4-A-SS. Size: 4-7-36. Single pass. Number of tubes: 52. Tube dimensions: 1/2 in. dia. x 2 ft. 11 in. L. Heat transfer surface area: approx. 19.84 sq. ft. Capacity: 1.5 gal. Shell side MAWP: 240 psi @ 600 °F. Inlets: (1) 2 in. dia. S-line fitting (product), (1) 1-1/2 in. dia. S-line fitting (media). Outlets: (1) 2 in. dia. S-line fitting (product), (1) 1-1/2 in. dia. S-line fitting (media).