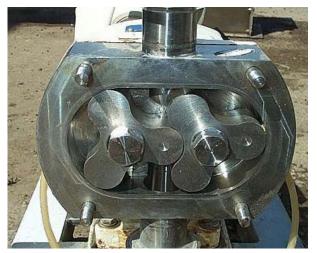

Product Recirculation Pump: G&H Positive Displacement Pump, Model: 432, S/N: 93-2-41824. Sew-Eurodrive Motor, 2 hp, 460/2290 rpm, 208/360 V, 6.72/3.88 amps, 60 Hz, 3 phase. Sew-Eurodrive Variable Speed Drive, ratio: 4.47, rpm (min/max): 104/515. Inlets/outlets: (2) 1-1/2 in. dia. S-line fittings.