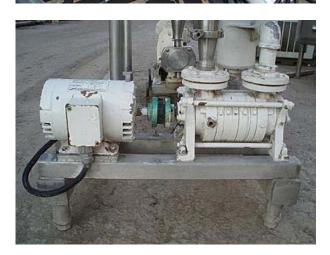

Product Recirculation Pump: G&H Positive Displacement Pump, Model: 432, S/N: 93-2-41824. Sew-Eurodrive Motor, 2 hp, 460/2290 rpm, 208/360 V, 6.72/3.88 amps, 60 Hz, 3 phase. Sew-Eurodrive Variable Speed Drive, ratio: 4.47, rpm (min/max): 104/515. Inlets/outlets: (2) 1-1/2 in. dia. S-line fittings.

VacuumPump with Marathon Electric Motor, 2 hp, 3470 rpm, 208-230/460 V, 5.4/2.7 amps, 60 Hz, 3 phase. Inlets/outlets: (2) 1-1/2 in. dia. S-line fittings. Research Control Valve, Model: 1017, S/N: 191715, ACT: ATO, sig: 3-15, trim: H. Inlets/outlets: (2) 1 in. dia. FNPT fittings.