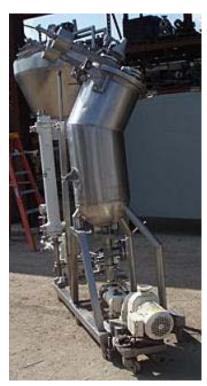

Groen Vacuum System. Previously used as a deodorizer. Model: Flash Chamber. S/N: 83196. MAWP: 50 psi. Groen Vertical Separator- 20 Gallon, inside straight-wall dimensions: 1 ft. 5 in. dia. x 1 ft. 9 in. H, CIP sprayballequipped. Inlets: (1) 2 in. dia. S-line fitting. Outlets: (1) 1-1/2 in. dia. S-line fittings. Media: (1) 1 in. dia. Sline fittings. Overall dimensions: 6 ft. 6 in. L x 2 ft. 6-1/2 in. W. 8 ft. 3 in. H.

Vapor Condenser: Ametek Shell and Tube Heat Exchanger. S/N: WL-5125. Type: AHT-4-A-SS. Size: 4-7-36. Single pass. Number of tubes: 52. Tube dimensions: 1/2 in. dia. x 2 ft. 11 in. L. Heat transfer surface area: approx. 19.84 sq. ft. Capacity: 1.5 gal. Shell side MAWP: 240 psi @ 600 °F. Inlets: (1) 2 in. dia. S-line fitting (product), (1) 1-1/2 in. dia. S-line fitting (media). Outlets: (1) 2 in. dia. S-line fitting (product), (1) 1-1/2 in. dia. S-line fitting (media).

Product Recirculation Pump: G&H Positive Displacement Pump, Model: 432, S/N: 93-2-41824. Sew-Eurodrive Motor, 2 hp, 460/2290 rpm, 208/360 V, 6.72/3.88 amps, 60 Hz, 3 phase. Sew-Eurodrive Variable Speed Drive, ratio: 4.47, rpm (min/max): 104/515. Inlets/outlets: (2) 1-1/2 in. dia. S-line fittings.