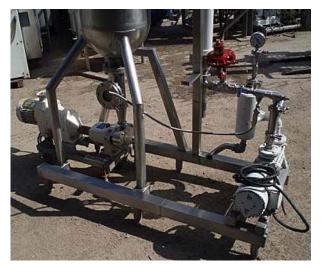

| Groen Vacuum Flash Chamber System |                      |
|-----------------------------------|----------------------|
| Mfg: Groen                        | Model: Flash Chamber |
| Stock No.: G116-BC                | Serial No.: 83196    |

Groen Vacuum System. Previously used as a deodorizer. Model: Flash Chamber. S/N: 83196. MAWP: 50 psi. Groen Vertical Separator- 20 Gallon, inside straight-wall dimensions: 1 ft. 5 in. dia. x 1 ft. 9 in. H, CIP sprayballequipped. Inlets: (1) 2 in. dia. S-line fitting. Outlets: (1) 1-1/2 in. dia. S-line fittings. Media: (1) 1 in. dia. Sline fittings. Overall dimensions: 6 ft. 6 in. L x 2 ft. 6-1/2 in. W. 8 ft. 3 in. H.

Vapor Condenser: Ametek Shell and Tube Heat Exchanger. S/N: WL-5125. Type: AHT-4-A-SS. Size: 4-7-36. Single pass. Number of tubes: 52. Tube dimensions: 1/2 in. dia. x 2 ft. 11 in. L. Heat transfer surface area: approx. 19.84 sq. ft. Capacity: 1.5 gal. Shell side MAWP: 240 psi @ 600 °F. Inlets: (1) 2 in. dia. S-line fitting (product), (1) 1-1/2 in. dia. S-line fitting (media). Outlets: (1) 2 in. dia. S-line fitting (product), (1) 1-1/2 in. dia. S-line fitting (media).

Product Recirculation Pump: G&H Positive Displacement Pump, Model: 432, S/N: 93-2-41824. Sew-Eurodrive Motor, 2 hp, 460/2290 rpm, 208/360 V, 6.72/3.88 amps, 60 Hz, 3 phase. Sew-Eurodrive Variable Speed Drive, ratio: 4.47, rpm (min/max): 104/515. Inlets/outlets: (2) 1-1/2 in. dia. S-line fittings.

VacuumPump with Marathon Electric Motor, 2 hp, 3470 rpm, 208-230/460 V, 5.4/2.7 amps, 60 Hz, 3 phase. Inlets/outlets: (2) 1-1/2 in. dia. S-line fittings. Research Control Valve, Model: 1017, S/N: 191715, ACT: ATO, sig: 3-15, trim: H. Inlets/outlets: (2) 1 in. dia. FNPT fittings.