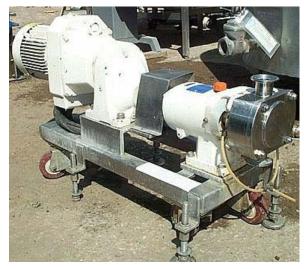

Groen Vacuum System. Previously used as a deodorizer. Model: Flash Chamber. S/N: 83196. MAWP: 50 psi. Groen Vertical Separator- 20 Gallon, inside straight-wall dimensions: 1 ft. 5 in. dia. x 1 ft. 9 in. H, CIP sprayballequipped. Inlets: (1) 2 in. dia. S-line fitting. Outlets: (1) 1-1/2 in. dia. S-line fittings. Media: (1) 1 in. dia. Sline fittings. Overall dimensions: 6 ft. 6 in. L x 2 ft. 6-1/2 in. W. 8 ft. 3 in. H.