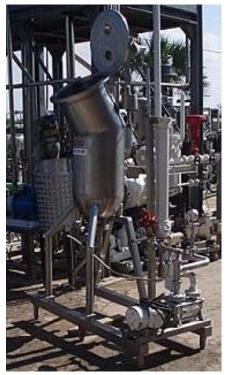

| Groen Vacuum Flash Chamber System |                      |
|-----------------------------------|----------------------|
| Mfg: Groen                        | Model: Flash Chamber |
| Stock No.: G116-BC                | Serial No.: 83196    |

Groen Vacuum System. Previously used as a deodorizer. Model: Flash Chamber. S/N: 83196. MAWP: 50 psi. Groen Vertical Separator- 20 Gallon, inside straight-wall dimensions: 1 ft. 5 in. dia. x 1 ft. 9 in. H, CIP sprayballequipped. Inlets: (1) 2 in. dia. S-line fitting. Outlets: (1) 1-1/2 in. dia. S-line fittings. Media: (1) 1 in. dia. Sline fittings. Overall dimensions: 6 ft. 6 in. L x 2 ft. 6-1/2 in. W. 8 ft. 3 in. H.

Vapor Condenser: Ametek Shell and Tube Heat Exchanger. S/N: WL-5125. Type: AHT-4-A-SS. Size: 4-7-36. Single pass. Number of tubes: 52. Tube dimensions: 1/2 in. dia. x 2 ft. 11 in. L. Heat transfer surface area: approx. 19.84 sq. ft. Capacity: 1.5 gal. Shell side MAWP: 240 psi @ 600 °F. Inlets: (1) 2 in. dia. S-line fitting (product), (1) 1-1/2 in. dia. S-line fitting (media). Outlets: (1) 2 in. dia. S-line fitting (product), (1) 1-1/2 in. dia. S-line fitting (media).

Product Recirculation Pump: G&H Positive Displacement Pump, Model: 432, S/N: 93-2-41824. Sew-Eurodrive Motor, 2 hp, 460/2290 rpm, 208/360 V, 6.72/3.88 amps, 60 Hz, 3 phase. Sew-Eurodrive Variable Speed Drive, ratio: 4.47, rpm (min/max): 104/515. Inlets/outlets: (2) 1-1/2 in. dia. S-line fittings.

VacuumPump with Marathon Electric Motor, 2 hp, 3470 rpm, 208-230/460 V, 5.4/2.7 amps, 60 Hz, 3 phase. Inlets/outlets: (2) 1-1/2 in. dia. S-line fittings. Research Control Valve, Model: 1017, S/N: 191715, ACT: ATO, sig: 3-15, trim: H. Inlets/outlets: (2) 1 in. dia. FNPT fittings.