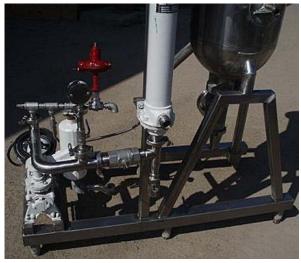

Product Recirculation Pump: G&H Positive Displacement Pump, Model: 432, S/N: 93-2-41824. Sew-Eurodrive Motor, 2 hp, 460/2290 rpm, 208/360 V, 6.72/3.88 amps, 60 Hz, 3 phase. Sew-Eurodrive Variable Speed Drive, ratio: 4.47, rpm (min/max): 104/515. Inlets/outlets: (2) 1-1/2 in. dia. S-line fittings.

VacuumPump with Marathon Electric Motor, 2 hp, 3470 rpm, 208-230/460 V, 5.4/2.7 amps, 60 Hz, 3 phase. Inlets/outlets: (2) 1-1/2 in. dia. S-line fittings. Research Control Valve, Model: 1017, S/N: 191715, ACT: ATO, sig: 3-15, trim: H. Inlets/outlets: (2) 1 in. dia. FNPT fittings.