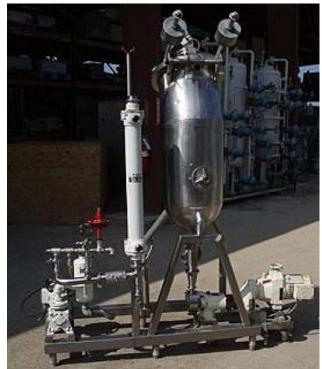

Groen Vacuum System. Previously used as a deodorizer. Model: Flash Chamber. S/N: 83196. MAWP: 50 psi. Groen Vertical Separator- 20 Gallon, inside straight-wall dimensions: 1 ft. 5 in. dia. x 1 ft. 9 in. H, CIP sprayballequipped. Inlets: (1) 2 in. dia. S-line fitting. Outlets: (1) 1-1/2 in. dia. S-line fittings. Media: (1) 1 in. dia. Sline fittings. Overall dimensions: 6 ft. 6 in. L x 2 ft. 6-1/2 in. W. 8 ft. 3 in. H.

Vapor Condenser: Ametek Shell and Tube Heat Exchanger. S/N: WL-5125. Type: AHT-4-A-SS. Size: 4-7-36. Single pass. Number of tubes: 52. Tube dimensions: 1/2 in. dia. x 2 ft. 11 in. L. Heat transfer surface area: approx. 19.84 sq. ft. Capacity: 1.5 gal. Shell side MAWP: 240 psi @ 600 °F. Inlets: (1) 2 in. dia. S-line fitting (product), (1) 1-1/2 in. dia. S-line fitting (media). Outlets: (1) 2 in. dia. S-line fitting (product), (1) 1-1/2 in. dia. S-line fitting (media).

Product Recirculation Pump: G&H Positive Displacement Pump, Model: 432, S/N: 93-2-41824. Sew-Eurodrive Motor, 2 hp, 460/2290 rpm, 208/360 V, 6.72/3.88 amps, 60 Hz, 3 phase. Sew-Eurodrive Variable Speed Drive, ratio: 4.47, rpm (min/max): 104/515. Inlets/outlets: (2) 1-1/2 in. dia. S-line fittings.

VacuumPump with Marathon Electric Motor, 2 hp, 3470 rpm, 208-230/460 V, 5.4/2.7 amps, 60 Hz, 3 phase. Inlets/outlets: (2) 1-1/2 in. dia. S-line fittings. Research Control Valve, Model: 1017, S/N: 191715, ACT: ATO, sig: 3-15, trim: H. Inlets/outlets: (2) 1 in. dia. FNPT fittings.