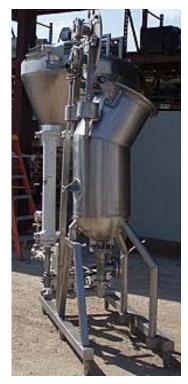

| Groen Vacuum Flash Chamber System |                      |
|-----------------------------------|----------------------|
| Mfg: Groen                        | Model: Flash Chamber |
| Stock No.: G116-BC                | Serial No.: 83196    |

Groen Vacuum System. Previously used as a deodorizer. Model: Flash Chamber. S/N: 83196. MAWP: 50 psi. Groen Vertical Separator- 20 Gallon, inside straight-wall dimensions: 1 ft. 5 in. dia. x 1 ft. 9 in. H, CIP sprayballequipped. Inlets: (1) 2 in. dia. S-line fitting. Outlets: (1) 1-1/2 in. dia. S-line fittings. Media: (1) 1 in. dia. Sline fittings. Overall dimensions: 6 ft. 6 in. L x 2 ft. 6-1/2 in. W. 8 ft. 3 in. H.

Vapor Condenser: Ametek Shell and Tube Heat Exchanger. S/N: WL-5125. Type: AHT-4-A-SS. Size: 4-7-36. Single pass. Number of tubes: 52. Tube dimensions: 1/2 in. dia. x 2 ft. 11 in. L. Heat transfer surface area: approx. 19.84 sq. ft. Capacity: 1.5 gal. Shell side MAWP: 240 psi @ 600 °F. Inlets: (1) 2 in. dia. S-line fitting (product), (1) 1-1/2 in. dia. S-line fitting (media). Outlets: (1) 2 in. dia. S-line fitting (product), (1) 1-1/2 in. dia. S-line fitting (media).