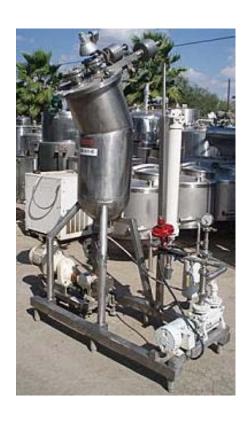

| Groen Vacuum Flash Chamber System |                      |
|-----------------------------------|----------------------|
| Mfg: Groen                        | Model: Flash Chamber |
| Stock No.: G116-BC                | Serial No.: 83196    |

Groen Vacuum System. Previously used as a deodorizer. Model: Flash Chamber. S/N: 83196. MAWP: 50 psi. Groen Vertical Separator- 20 Gallon, inside straight-wall dimensions: 1 ft. 5 in. dia. x 1 ft. 9 in. H, CIP sprayballequipped. Inlets: (1) 2 in. dia. S-line fitting. Outlets: (1) 1-1/2 in. dia. S-line fittings. Media: (1) 1 in. dia. Sline fittings. Overall dimensions: 6 ft. 6 in. L x 2 ft. 6-1/2 in. W. 8 ft. 3 in. H.

Vapor Condenser: Ametek Shell and Tube Heat Exchanger. S/N: WL-5125. Type: AHT-4-A-SS. Size: 4-7-36. Single pass. Number of tubes: 52. Tube dimensions: 1/2 in. dia. x 2 ft. 11 in. L. Heat transfer surface area: approx. 19.84 sq. ft. Capacity: 1.5 gal. Shell side MAWP: 240 psi @ 600 °F. Inlets: (1) 2 in. dia. S-line fitting (product), (1) 1-1/2 in. dia. S-line fitting (media). Outlets: (1) 2 in. dia. S-line fitting (product), (1) 1-1/2 in. dia. S-line fitting (media).

Product Recirculation Pump: G&H Positive Displacement Pump, Model: 432, S/N: 93-2-41824. Sew-Eurodrive Motor, 2 hp, 460/2290 rpm, 208/360 V, 6.72/3.88 amps, 60 Hz, 3 phase. Sew-Eurodrive Variable Speed Drive, ratio: 4.47, rpm (min/max): 104/515. Inlets/outlets: (2) 1-1/2 in. dia. S-line fittings.

VacuumPump with Marathon Electric Motor, 2 hp, 3470 rpm, 208-230/460 V, 5.4/2.7 amps, 60 Hz, 3 phase. Inlets/outlets: (2) 1-1/2 in. dia. S-line fittings. Research Control Valve, Model: 1017, S/N: 191715, ACT: ATO, sig: 3-15, trim: H. Inlets/outlets: (2) 1 in. dia. FNPT fittings.