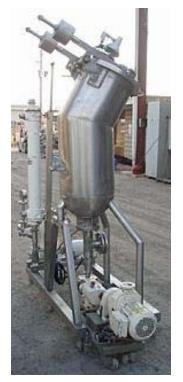

| Groen Vacuum Flash Chamber System |                      |
|-----------------------------------|----------------------|
| Mfg: Groen                        | Model: Flash Chamber |
| Stock No.: G116-BC                | Serial No.: 83196    |

Groen Vacuum System. Previously used as a deodorizer. Model: Flash Chamber. S/N: 83196. MAWP: 50 psi. Groen Vertical Separator- 20 Gallon, inside straight-wall dimensions: 1 ft. 5 in. dia. x 1 ft. 9 in. H, CIP sprayballequipped. Inlets: (1) 2 in. dia. S-line fitting. Outlets: (1) 1-1/2 in. dia. S-line fittings. Media: (1) 1 in. dia. Sline fittings. Overall dimensions: 6 ft. 6 in. L x 2 ft. 6-1/2 in. W. 8 ft. 3 in. H.

Vapor Condenser: Ametek Shell and Tube Heat Exchanger. S/N: WL-5125. Type: AHT-4-A-SS. Size: 4-7-36. Single pass. Number of tubes: 52. Tube dimensions: 1/2 in. dia. x 2 ft. 11 in. L. Heat transfer surface area: approx. 19.84 sq. ft. Capacity: 1.5 gal. Shell side MAWP: 240 psi @ 600 °F. Inlets: (1) 2 in. dia. S-line fitting (product), (1) 1-1/2 in. dia. S-line fitting (media). Outlets: (1) 2 in. dia. S-line fitting (product), (1) 1-1/2 in. dia. S-line fitting (media).

Product Recirculation Pump: G&H Positive Displacement Pump, Model: 432, S/N: 93-2-41824. Sew-Eurodrive Motor, 2 hp, 460/2290 rpm, 208/360 V, 6.72/3.88 amps, 60 Hz, 3 phase. Sew-Eurodrive Variable Speed Drive, ratio: 4.47, rpm (min/max): 104/515. Inlets/outlets: (2) 1-1/2 in. dia. S-line fittings.

VacuumPump with Marathon Electric Motor, 2 hp, 3470 rpm, 208-230/460 V, 5.4/2.7 amps, 60 Hz, 3 phase. Inlets/outlets: (2) 1-1/2 in. dia. S-line fittings. Research Control Valve, Model: 1017, S/N: 191715, ACT: ATO, sig: 3-15, trim: H. Inlets/outlets: (2) 1 in. dia. FNPT fittings.