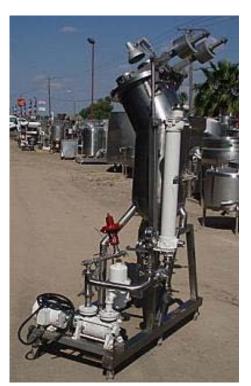

| Groen Vacuum Flash Chamber System |                      |
|-----------------------------------|----------------------|
| Mfg: Groen                        | Model: Flash Chamber |
| Stock No.: G116-BC                | Serial No.: 83196    |

Groen Vacuum System. Previously used as a deodorizer. Model: Flash Chamber. S/N: 83196. MAWP: 50 psi. Groen Vertical Separator- 20 Gallon, inside straight-wall dimensions: 1 ft. 5 in. dia. x 1 ft. 9 in. H, CIP sprayballequipped. Inlets: (1) 2 in. dia. S-line fitting. Outlets: (1) 1-1/2 in. dia. S-line fittings. Media: (1) 1 in. dia. Sline fittings. Overall dimensions: 6 ft. 6 in. L x 2 ft. 6-1/2 in. W. 8 ft. 3 in. H.

Vapor Condenser: Ametek Shell and Tube Heat Exchanger. S/N: WL-5125. Type: AHT-4-A-SS. Size: 4-7-36. Single pass. Number of tubes: 52. Tube dimensions: 1/2 in. dia. x 2 ft. 11 in. L. Heat transfer surface area: approx. 19.84 sq. ft. Capacity: 1.5 gal. Shell side MAWP: 240 psi @ 600 °F. Inlets: (1) 2 in. dia. S-line fitting (product), (1) 1-1/2 in. dia. S-line fitting (media). Outlets: (1) 2 in. dia. S-line fitting (product), (1) 1-1/2 in. dia. S-line fitting (media).

Product Recirculation Pump: G&H Positive Displacement Pump, Model: 432, S/N: 93-2-41824. Sew-Eurodrive Motor, 2 hp, 460/2290 rpm, 208/360 V, 6.72/3.88 amps, 60 Hz, 3 phase. Sew-Eurodrive Variable Speed Drive, ratio: 4.47, rpm (min/max): 104/515. Inlets/outlets: (2) 1-1/2 in. dia. S-line fittings.

VacuumPump with Marathon Electric Motor, 2 hp, 3470 rpm, 208-230/460 V, 5.4/2.7 amps, 60 Hz, 3 phase. Inlets/outlets: (2) 1-1/2 in. dia. S-line fittings. Research Control Valve, Model: 1017, S/N: 191715, ACT: ATO, sig: 3-15, trim: H. Inlets/outlets: (2) 1 in. dia. FNPT fittings.