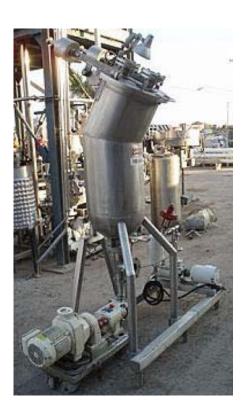

| Groen Vacuum Flash Chamber System |                      |
|-----------------------------------|----------------------|
| Mfg: Groen                        | Model: Flash Chamber |
| Stock No.: G116-BC                | Serial No.: 83196    |

Groen Vacuum System. Previously used as a deodorizer. Model: Flash Chamber. S/N: 83196. MAWP: 50 psi. Groen Vertical Separator- 20 Gallon, inside straight-wall dimensions: 1 ft. 5 in. dia. x 1 ft. 9 in. H, CIP sprayballequipped. Inlets: (1) 2 in. dia. S-line fitting. Outlets: (1) 1-1/2 in. dia. S-line fittings. Media: (1) 1 in. dia. Sline fittings. Overall dimensions: 6 ft. 6 in. L x 2 ft. 6-1/2 in. W. 8 ft. 3 in. H.

Vapor Condenser: Ametek Shell and Tube Heat Exchanger. S/N: WL-5125. Type: AHT-4-A-SS. Size: 4-7-36. Single pass. Number of tubes: 52. Tube dimensions: 1/2 in. dia. x 2 ft. 11 in. L. Heat transfer surface area: approx. 19.84 sq. ft. Capacity: 1.5 gal. Shell side MAWP: 240 psi @ 600 °F. Inlets: (1) 2 in. dia. S-line fitting (product), (1) 1-1/2 in. dia. S-line fitting (media). Outlets: (1) 2 in. dia. S-line fitting (product), (1) 1-1/2 in. dia. S-line fitting (media).

Product Recirculation Pump: G&H Positive Displacement Pump, Model: 432, S/N: 93-2-41824. Sew-Eurodrive Motor, 2 hp, 460/2290 rpm, 208/360 V, 6.72/3.88 amps, 60 Hz, 3 phase. Sew-Eurodrive Variable Speed Drive, ratio: 4.47, rpm (min/max): 104/515. Inlets/outlets: (2) 1-1/2 in. dia. S-line fittings.

VacuumPump with Marathon Electric Motor, 2 hp, 3470 rpm, 208-230/460 V, 5.4/2.7 amps, 60 Hz, 3 phase. Inlets/outlets: (2) 1-1/2 in. dia. S-line fittings. Research Control Valve, Model: 1017, S/N: 191715, ACT: ATO, sig: 3-15, trim: H. Inlets/outlets: (2) 1 in. dia. FNPT fittings.