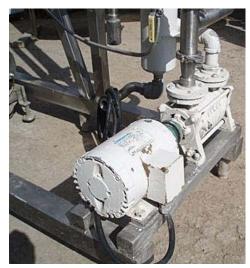

Product Recirculation Pump: G&H Positive Displacement Pump, Model: 432, S/N: 93-2-41824. Sew-Eurodrive Motor, 2 hp, 460/2290 rpm, 208/360 V, 6.72/3.88 amps, 60 Hz, 3 phase. Sew-Eurodrive Variable Speed Drive, ratio: 4.47, rpm (min/max): 104/515. Inlets/outlets: (2) 1-1/2 in. dia. S-line fittings.

VacuumPump with Marathon Electric Motor, 2 hp, 3470 rpm, 208-230/460 V, 5.4/2.7 amps, 60 Hz, 3 phase. Inlets/outlets: (2) 1-1/2 in. dia. S-line fittings. Research Control Valve, Model: 1017, S/N: 191715, ACT: ATO, sig: 3-15, trim: H. Inlets/outlets: (2) 1 in. dia. FNPT fittings.