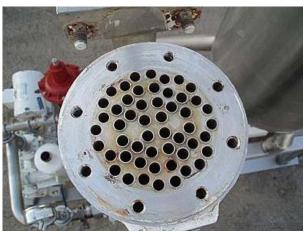

Vapor Condenser: Ametek Shell and Tube Heat Exchanger. S/N: WL-5125. Type: AHT-4-A-SS. Size: 4-7-36. Single pass. Number of tubes: 52. Tube dimensions: 1/2 in. dia. x 2 ft. 11 in. L. Heat transfer surface area: approx. 19.84 sq. ft. Capacity: 1.5 gal. Shell side MAWP: 240 psi @ 600 °F. Inlets: (1) 2 in. dia. S-line fitting (product), (1) 1-1/2 in. dia. S-line fitting (media). Outlets: (1) 2 in. dia. S-line fitting (product), (1) 1-1/2 in. dia. S-line fitting (media).