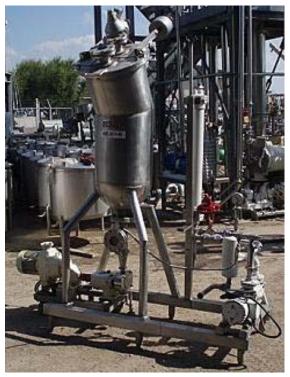

Groen Vacuum System. Previously used as a deodorizer. Model: Flash Chamber. S/N: 83196. MAWP: 50 psi. Groen Vertical Separator- 20 Gallon, inside straight-wall dimensions: 1 ft. 5 in. dia. x 1 ft. 9 in. H, CIP sprayballequipped. Inlets: (1) 2 in. dia. S-line fitting. Outlets: (1) 1-1/2 in. dia. S-line fittings. Media: (1) 1 in. dia. Sline fittings. Overall dimensions: 6 ft. 6 in. L x 2 ft. 6-1/2 in. W. 8 ft. 3 in. H.

Vapor Condenser: Ametek Shell and Tube Heat Exchanger. S/N: WL-5125. Type: AHT-4-A-SS. Size: 4-7-36. Single pass. Number of tubes: 52. Tube dimensions: 1/2 in. dia. x 2 ft. 11 in. L. Heat transfer surface area: approx. 19.84 sq. ft. Capacity: 1.5 gal. Shell side MAWP: 240 psi @ 600 °F. Inlets: (1) 2 in. dia. S-line fitting (product), (1) 1-1/2 in. dia. S-line fitting (media). Outlets: (1) 2 in. dia. S-line fitting (product), (1) 1-1/2 in. dia. S-line fitting (media).

Product Recirculation Pump: G&H Positive Displacement Pump, Model: 432, S/N: 93-2-41824. Sew-Eurodrive Motor, 2 hp, 460/2290 rpm, 208/360 V, 6.72/3.88 amps, 60 Hz, 3 phase. Sew-Eurodrive Variable Speed Drive, ratio: 4.47, rpm (min/max): 104/515. Inlets/outlets: (2) 1-1/2 in. dia. S-line fittings.

VacuumPump with Marathon Electric Motor, 2 hp, 3470 rpm, 208-230/460 V, 5.4/2.7 amps, 60 Hz, 3 phase. Inlets/outlets: (2) 1-1/2 in. dia. S-line fittings. Research Control Valve, Model: 1017, S/N: 191715, ACT: ATO, sig: 3-15, trim: H. Inlets/outlets: (2) 1 in. dia. FNPT fittings.