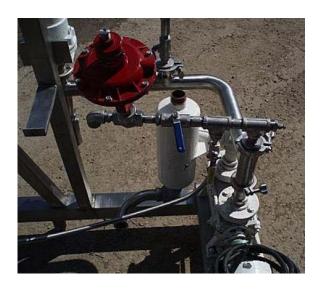

VacuumPump with Marathon Electric Motor, 2 hp, 3470 rpm, 208-230/460 V, 5.4/2.7 amps, 60 Hz, 3 phase. Inlets/outlets: (2) 1-1/2 in. dia. S-line fittings. Research Control Valve, Model: 1017, S/N: 191715, ACT: ATO, sig: 3-15, trim: H. Inlets/outlets: (2) 1 in. dia. FNPT fittings.