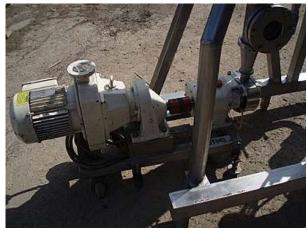

Product Recirculation Pump: G&H Positive Displacement Pump, Model: 432, S/N: 93-2-41824. Sew-Eurodrive Motor, 2 hp, 460/2290 rpm, 208/360 V, 6.72/3.88 amps, 60 Hz, 3 phase. Sew-Eurodrive Variable Speed Drive, ratio: 4.47, rpm (min/max): 104/515. Inlets/outlets: (2) 1-1/2 in. dia. S-line fittings.