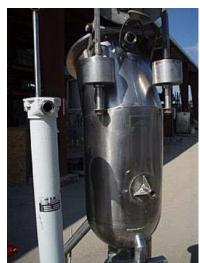

Groen Vacuum System. Previously used as a deodorizer. Model: Flash Chamber. S/N: 83196. MAWP: 50 psi. Groen Vertical Separator- 20 Gallon, inside straight-wall dimensions: 1 ft. 5 in. dia. x 1 ft. 9 in. H, CIP sprayballequipped. Inlets: (1) 2 in. dia. S-line fitting. Outlets: (1) 1-1/2 in. dia. S-line fittings. Media: (1) 1 in. dia. Sline fittings. Overall dimensions: 6 ft. 6 in. L x 2 ft. 6-1/2 in. W. 8 ft. 3 in. H.