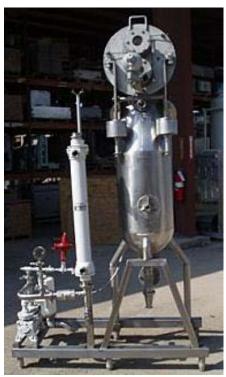

| Groen Vacuum Flash Chamber System |                      |
|-----------------------------------|----------------------|
| Mfg: Groen                        | Model: Flash Chamber |
| Stock No.: G116-BC                | Serial No.: 83196    |

Groen Vacuum System. Previously used as a deodorizer. Model: Flash Chamber. S/N: 83196. MAWP: 50 psi. Groen Vertical Separator- 20 Gallon, inside straight-wall dimensions: 1 ft. 5 in. dia. x 1 ft. 9 in. H, CIP sprayballequipped. Inlets: (1) 2 in. dia. S-line fitting. Outlets: (1) 1-1/2 in. dia. S-line fittings. Media: (1) 1 in. dia. Sline fittings. Overall dimensions: 6 ft. 6 in. L x 2 ft. 6-1/2 in. W. 8 ft. 3 in. H.