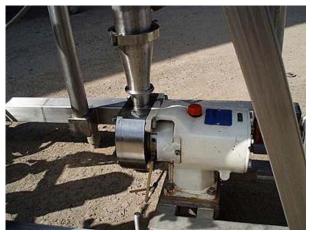

Product Recirculation Pump: G&H Positive Displacement Pump, Model: 432, S/N: 93-2-41824. Sew-Eurodrive Motor, 2 hp, 460/2290 rpm, 208/360 V, 6.72/3.88 amps, 60 Hz, 3 phase. Sew-Eurodrive Variable Speed Drive, ratio: 4.47, rpm (min/max): 104/515. Inlets/outlets: (2) 1-1/2 in. dia. S-line fittings.