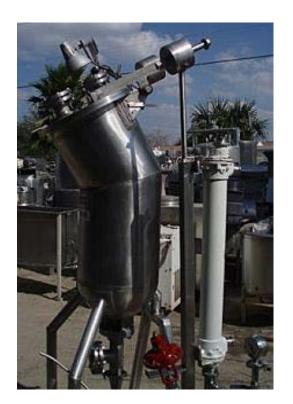

Groen Vacuum System. Previously used as a deodorizer. Model: Flash Chamber. S/N: 83196. MAWP: 50 psi. Groen Vertical Separator- 20 Gallon, inside straight-wall dimensions: 1 ft. 5 in. dia. x 1 ft. 9 in. H, CIP sprayballequipped. Inlets: (1) 2 in. dia. S-line fitting. Outlets: (1) 1-1/2 in. dia. S-line fittings. Media: (1) 1 in. dia. Sline fittings. Overall dimensions: 6 ft. 6 in. L x 2 ft. 6-1/2 in. W. 8 ft. 3 in. H.