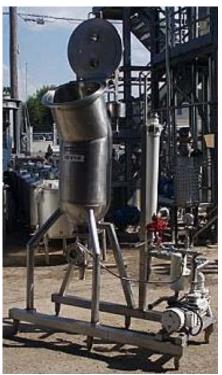

| Groen Vacuum Flash Chamber System |                      |
|-----------------------------------|----------------------|
| Mfg: Groen                        | Model: Flash Chamber |
| Stock No.: G116-BC                | Serial No.: 83196    |

Groen Vacuum System. Previously used as a deodorizer. Model: Flash Chamber. S/N: 83196. MAWP: 50 psi. Groen Vertical Separator- 20 Gallon, inside straight-wall dimensions: 1 ft. 5 in. dia. x 1 ft. 9 in. H, CIP sprayballequipped. Inlets: (1) 2 in. dia. S-line fitting. Outlets: (1) 1-1/2 in. dia. S-line fittings. Media: (1) 1 in. dia. Sline fittings. Overall dimensions: 6 ft. 6 in. L x 2 ft. 6-1/2 in. W. 8 ft. 3 in. H.