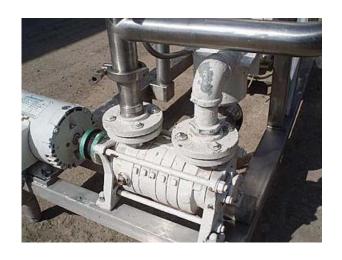

Product Recirculation Pump: G&H Positive Displacement Pump, Model: 432, S/N: 93-2-41824. Sew-Eurodrive Motor, 2 hp, 460/2290 rpm, 208/360 V, 6.72/3.88 amps, 60 Hz, 3 phase. Sew-Eurodrive Variable Speed Drive, ratio: 4.47, rpm (min/max): 104/515. Inlets/outlets: (2) 1-1/2 in. dia. S-line fittings.

VacuumPump with Marathon Electric Motor, 2 hp, 3470 rpm, 208-230/460 V, 5.4/2.7 amps, 60 Hz, 3 phase. Inlets/outlets: (2) 1-1/2 in. dia. S-line fittings. Research Control Valve, Model: 1017, S/N: 191715, ACT: ATO, sig: 3-15, trim: H. Inlets/outlets: (2) 1 in. dia. FNPT fittings.