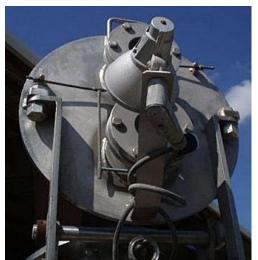

VacuumPump with Marathon Electric Motor, 2 hp, 3470 rpm, 208-230/460 V, 5.4/2.7 amps, 60 Hz, 3 phase. Inlets/outlets: (2) 1-1/2 in. dia. S-line fittings. Research Control Valve, Model: 1017, S/N: 191715, ACT: ATO, sig: 3-15, trim: H. Inlets/outlets: (2) 1 in. dia. FNPT fittings.