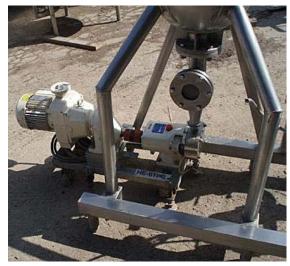

Product Recirculation Pump: G&H Positive Displacement Pump, Model: 432, S/N: 93-2-41824. Sew-Eurodrive Motor, 2 hp, 460/2290 rpm, 208/360 V, 6.72/3.88 amps, 60 Hz, 3 phase. Sew-Eurodrive Variable Speed Drive, ratio: 4.47, rpm (min/max): 104/515. Inlets/outlets: (2) 1-1/2 in. dia. S-line fittings.