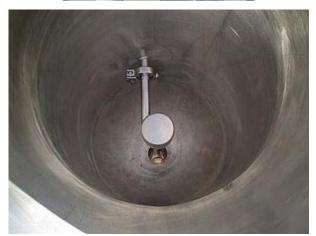

Groen Vacuum System. Previously used as a deodorizer. Model: Flash Chamber. S/N: 83196. MAWP: 50 psi. Groen Vertical Separator- 20 Gallon, inside straight-wall dimensions: 1 ft. 5 in. dia. x 1 ft. 9 in. H, CIP sprayballequipped. Inlets: (1) 2 in. dia. S-line fitting. Outlets: (1) 1-1/2 in. dia. S-line fittings. Media: (1) 1 in. dia. Sline fittings. Overall dimensions: 6 ft. 6 in. L x 2 ft. 6-1/2 in. W. 8 ft. 3 in. H.