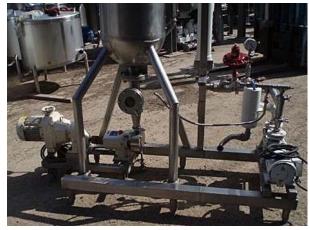

Groen Vacuum System. Previously used as a deodorizer. Model: Flash Chamber. S/N: 83196. MAWP: 50 psi. Groen Vertical Separator- 20 Gallon, inside straight-wall dimensions: 1 ft. 5 in. dia. x 1 ft. 9 in. H, CIP sprayballequipped. Inlets: (1) 2 in. dia. S-line fitting. Outlets: (1) 1-1/2 in. dia. S-line fittings. Media: (1) 1 in. dia. Sline fittings. Overall dimensions: 6 ft. 6 in. L x 2 ft. 6-1/2 in. W. 8 ft. 3 in. H.

Product Recirculation Pump: G&H Positive Displacement Pump, Model: 432, S/N: 93-2-41824. Sew-Eurodrive Motor, 2 hp, 460/2290 rpm, 208/360 V, 6.72/3.88 amps, 60 Hz, 3 phase. Sew-Eurodrive Variable Speed Drive, ratio: 4.47, rpm (min/max): 104/515. Inlets/outlets: (2) 1-1/2 in. dia. S-line fittings.

VacuumPump with Marathon Electric Motor, 2 hp, 3470 rpm, 208-230/460 V, 5.4/2.7 amps, 60 Hz, 3 phase. Inlets/outlets: (2) 1-1/2 in. dia. S-line fittings. Research Control Valve, Model: 1017, S/N: 191715, ACT: ATO, sig: 3-15, trim: H. Inlets/outlets: (2) 1 in. dia. FNPT fittings.