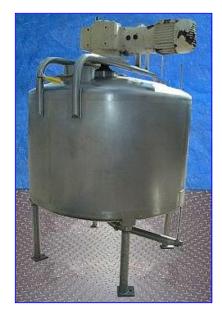

Walker Single Shell Mix Tank- 410 Gallon. S/N: 1377, DRG: 94494-G1. Stainless steel. Motor and motor drive. Propeller dia.: 19-1/2 in. Shaft dimensions: 1-1/2 in. dia. x 43 in. L. (12) Breakers/dividers on bottom dimensions: 4 in. W x 7-1/2 in. H. Inlets/outlets: spray ball 2 in. £qline (spray ball), (3) inlet pipes: 4-3/4 in., 3-3/4 in., and 10 in. Manway: 16 in. x 20 in. Overall dimensions: 63 in. L x 60 in. W x 94 in. H.