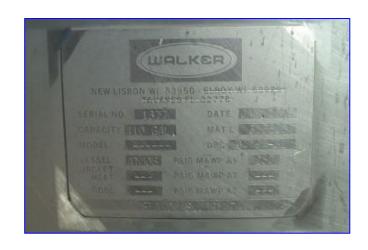

| Walker Single Shell Mix Tank- 410 Gallon |                         |
|------------------------------------------|-------------------------|
| Mfg: Walker                              | Model:                  |
| Stock No. 89a.G640.40                    | Serial No <u>.</u> 1377 |

Walker Single Shell Mix Tank- 410 Gallon. S/N: 1377, DRG: 94494-G1. Stainless steel. Motor and motor drive. Propeller dia.: 19-1/2 in. Shaft dimensions: 1-1/2 in. dia. x 43 in. L. (12) Breakers/dividers on bottom dimensions: 4 in. W x 7-1/2 in. H. Inlets/outlets: spray ball 2 in. £qline (spray ball), (3) inlet pipes: 4-3/4 in., 3-3/4 in., and 10 in. Manway: 16 in. x 20 in. Overall dimensions: 63 in. L x 60 in. W x 94 in. H.