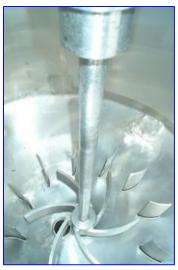

Walker Single Shell Mix Tank- 410 Gallon. S/N: 1377, DRG: 94494-G1. Stainless steel. Motor and motor drive. Propeller dia.: 19-1/2 in. Shaft dimensions: 1-1/2 in. dia. x 43 in. L. (12) Breakers/dividers on bottom dimensions: 4 in. W x 7-1/2 in. H. Inlets/outlets: spray ball 2 in. £qline (spray ball), (3) inlet pipes: 4-3/4 in., 3-3/4 in., and 10 in. Manway: 16 in. x 20 in. Overall dimensions: 63 in. L x 60 in. W x 94 in. H.