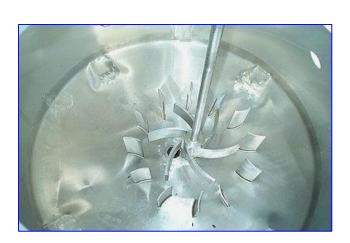

Walker Single Shell Mix Tank- 410 Gallon. S/N: 1377, DRG: 94494-G1. Stainless steel. Motor and motor drive. Propeller dia.: 19-1/2 in. Shaft dimensions: 1-1/2 in. dia. x 43 in. L. (12) Breakers/dividers on bottom dimensions: 4 in. W x 7-1/2 in. H. Inlets/outlets: spray ball 2 in. £qline (spray ball), (3) inlet pipes: 4-3/4 in., 3-3/4 in., and 10 in. Manway: 16 in. x 20 in. Overall dimensions: 63 in. L x 60 in. W x 94 in. H.