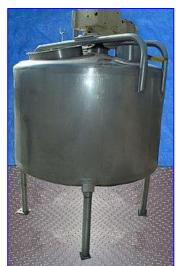

Walker Single Shell Mix Tank- 410 Gallon. S/N: 1377, DRG: 94494-G1. Stainless steel. Motor and motor drive. Propeller dia.: 19-1/2 in. Shaft dimensions: 1-1/2 in. dia. x 43 in. L. (12) Breakers/dividers on bottom dimensions: 4 in. W x 7-1/2 in. H. Inlets/outlets: spray ball 2 in. £qline (spray ball), (3) inlet pipes: 4-3/4 in., 3-3/4 in., and 10 in. Manway: 16 in. x 20 in. Overall dimensions: 63 in. L x 60 in. W x 94 in. H.