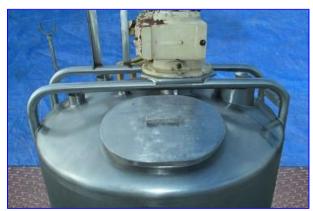

Walker Single Shell Mix Tank- 410 Gallon. S/N: 1377, DRG: 94494-G1. Stainless steel. Motor and motor drive. Propeller dia.: 19-1/2 in. Shaft dimensions: 1-1/2 in. dia. x 43 in. L. (12) Breakers/dividers on bottom dimensions: 4 in. W x 7-1/2 in. H. Inlets/outlets: spray ball 2 in. £qline (spray ball), (3) inlet pipes: 4-3/4 in., 3-3/4 in., and 10 in. Manway: 16 in. x 20 in. Overall dimensions: 63 in. L x 60 in. W x 94 in. H.