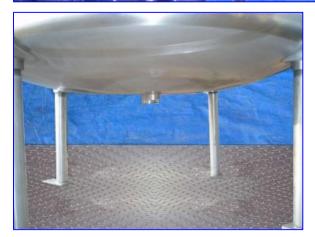

Walker Single Shell Mix Tank- 410 Gallon. S/N: 1377, DRG: 94494-G1. Stainless steel. Motor and motor drive. Propeller dia.: 19-1/2 in. Shaft dimensions: 1-1/2 in. dia. x 43 in. L. (12) Breakers/dividers on bottom dimensions: 4 in. W x 7-1/2 in. H. Inlets/outlets: spray ball 2 in. £qline (spray ball), (3) inlet pipes: 4-3/4 in., 3-3/4 in., and 10 in. Manway: 16 in. x 20 in. Overall dimensions: 63 in. L x 60 in. W x 94 in. H.