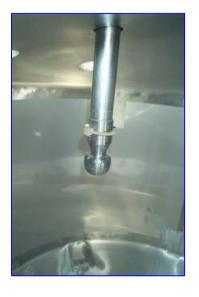

Walker Single Shell Mix Tank- 410 Gallon. S/N: 1377, DRG: 94494-G1. Stainless steel. Motor and motor drive. Propeller dia.: 19-1/2 in. Shaft dimensions: 1-1/2 in. dia. x 43 in. L. (12) Breakers/dividers on bottom dimensions: 4 in. W x 7-1/2 in. H. Inlets/outlets: spray ball 2 in. £qline (spray ball), (3) inlet pipes: 4-3/4 in., 3-3/4 in., and 10 in. Manway: 16 in. x 20 in. Overall dimensions: 63 in. L x 60 in. W x 94 in. H.