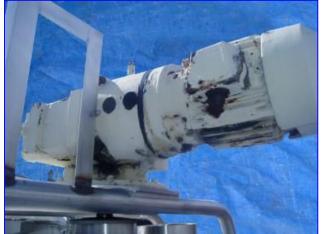

Walker Single Shell Mix Tank- 410 Gallon. S/N: 1377, DRG: 94494-G1. Stainless steel. Motor and motor drive. Propeller dia.: 19-1/2 in. Shaft dimensions: 1-1/2 in. dia. x 43 in. L. (12) Breakers/dividers on bottom dimensions: 4 in. W x 7-1/2 in. H. Inlets/outlets: spray ball 2 in. £qline (spray ball), (3) inlet pipes: 4-3/4 in., 3-3/4 in., and 10 in. Manway: 16 in. x 20 in. Overall dimensions: 63 in. L x 60 in. W x 94 in. H.