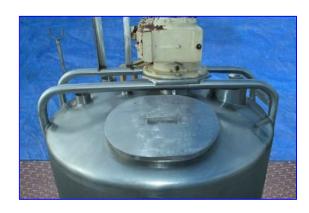

| Walker Single Shell Mix Tank- 410 Gallon |                         |
|------------------------------------------|-------------------------|
| Mfg: Walker                              | Model:                  |
| Stock No. 89a.G640.40                    | Serial No <u>.</u> 1377 |

Walker Single Shell Mix Tank- 410 Gallon. S/N: 1377, DRG: 94494-G1. Stainless steel. Motor and motor drive. Propeller dia.: 19-1/2 in. Shaft dimensions: 1-1/2 in. dia. x 43 in. L. (12) Breakers/dividers on bottom dimensions: 4 in. W x 7-1/2 in. H. Inlets/outlets: spray ball 2 in. £qline (spray ball), (3) inlet pipes: 4-3/4 in., 3-3/4 in., and 10 in. Manway: 16 in. x 20 in. Overall dimensions: 63 in. L x 60 in. W x 94 in. H.