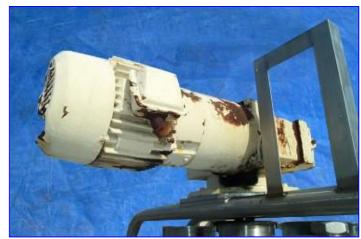

Walker Single Shell Mix Tank- 410 Gallon. S/N: 1377, DRG: 94494-G1. Stainless steel. Motor and motor drive. Propeller dia.: 19-1/2 in. Shaft dimensions: 1-1/2 in. dia. x 43 in. L. (12) Breakers/dividers on bottom dimensions: 4 in. W x 7-1/2 in. H. Inlets/outlets: spray ball 2 in. £qline (spray ball), (3) inlet pipes: 4-3/4 in., 3-3/4 in., and 10 in. Manway: 16 in. x 20 in. Overall dimensions: 63 in. L x 60 in. W x 94 in. H.