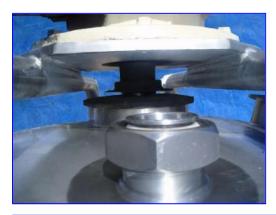

Walker Single Shell Mix Tank- 410 Gallon. S/N: 1377, DRG: 94494-G1. Stainless steel. Motor and motor drive. Propeller dia.: 19-1/2 in. Shaft dimensions: 1-1/2 in. dia. x 43 in. L. (12) Breakers/dividers on bottom dimensions: 4 in. W x 7-1/2 in. H. Inlets/outlets: spray ball 2 in. £qline (spray ball), (3) inlet pipes: 4-3/4 in., 3-3/4 in., and 10 in. Manway: 16 in. x 20 in. Overall dimensions: 63 in. L x 60 in. W x 94 in. H.