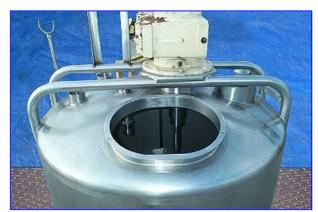

Walker Single Shell Mix Tank- 410 Gallon. S/N: 1377, DRG: 94494-G1. Stainless steel. Motor and motor drive. Propeller dia.: 19-1/2 in. Shaft dimensions: 1-1/2 in. dia. x 43 in. L. (12) Breakers/dividers on bottom dimensions: 4 in. W x 7-1/2 in. H. Inlets/outlets: spray ball 2 in. £qline (spray ball), (3) inlet pipes: 4-3/4 in., 3-3/4 in., and 10 in. Manway: 16 in. x 20 in. Overall dimensions: 63 in. L x 60 in. W x 94 in. H.