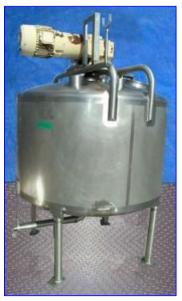

Walker Single Shell Mix Tank- 410 Gallon. S/N: 1377, DRG: 94494-G1. Stainless steel. Motor and motor drive. Propeller dia.: 19-1/2 in. Shaft dimensions: 1-1/2 in. dia. x 43 in. L. (12) Breakers/dividers on bottom dimensions: 4 in. W x 7-1/2 in. H. Inlets/outlets: spray ball 2 in. £qline (spray ball), (3) inlet pipes: 4-3/4 in., 3-3/4 in., and 10 in. Manway: 16 in. x 20 in. Overall dimensions: 63 in. L x 60 in. W x 94 in. H.