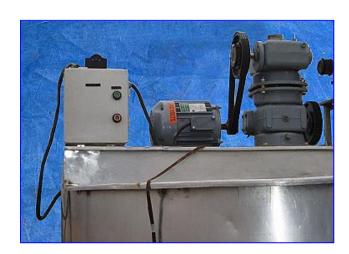

Chester Jensen Single Shell Tank- 200 Gallon. Model: 70N20. S/N: 7205. Maximum capacity: 367 gal. Tank dimensions: 74 in. dia. x 16 in. H (straight side). Dual motion agitation. Flip-top lids. Baldor Industrial Motor: 2 hp, 1160 rpm, 208-230/460 V, 6.5-6.2/3.1 amps, 60 Hz, 3 phase. Leeson Motor, 2 hp, 1165 rpm, 208-230/460 V, 7.2/3.6 FLA, 60 Hz, 3 phase. (2) Wormgear Reducers. Cone bottom and sidewalls are sheathed in bright stainless steel for operator protection, efficiency and appearance. Scraped surface agitation together with the high ratio of surface to product volume, provided by the 30° cone bottom design, maximizes thermal transfer rates in both heating and cooling modes. Inlets: (1) 1-1/4 in. dia. port, (1) 1-1/2 in. dia. threaded fitting (product). Outlets: (1) 3 in. dia. port. Overall dimensions: 76 in. L x 73 in. W x 88 in. H.