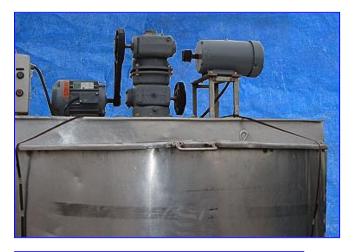

Chester Jensen Single Shell Tank- 200 Gallon. Model: 70N20. S/N: 7205. Maximum capacity: 367 gal. Tank dimensions: 74 in. dia. x 16 in. H (straight side). Dual motion agitation. Flip-top lids. Baldor Industrial Motor: 2 hp, 1160 rpm, 208-230/460 V, 6.5-6.2/3.1 amps, 60 Hz, 3 phase. Leeson Motor, 2 hp, 1165 rpm, 208-230/460 V, 7.2/3.6 FLA, 60 Hz, 3 phase. (2) Wormgear Reducers. Cone bottom and sidewalls are sheathed in bright stainless steel for operator protection, efficiency and appearance. Scraped surface agitation together with the high ratio of surface to product volume, provided by the 30° cone bottom design, maximizes thermal transfer rates in both heating and cooling modes. Inlets: (1) 1-1/4 in. dia. port, (1) 1-1/2 in. dia. threaded fitting (product). Outlets: (1) 3 in. dia. port. Overall dimensions: 76 in. L x 73 in. W x 88 in. H.