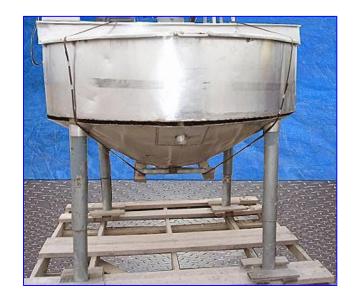

Chester Jensen Single Shell Tank- 200 Gallon. Model: 70N20. S/N: 7205. Maximum capacity: 367 gal. Tank dimensions: 74 in. dia. x 16 in. H (straight side). Dual motion agitation. Flip-top lids. Baldor Industrial Motor: 2 hp, 1160 rpm, 208-230/460 V, 6.5-6.2/3.1 amps, 60 Hz, 3 phase. Leeson Motor, 2 hp, 1165 rpm, 208-230/460 V, 7.2/3.6 FLA, 60 Hz, 3 phase. (2) Wormgear Reducers. Cone bottom and sidewalls are sheathed in bright stainless steel for operator protection, efficiency and appearance. Scraped surface agitation together with the high ratio of surface to product volume, provided by the 30° cone bottom design, maximizes thermal transfer rates in both heating and cooling modes. Inlets: (1) 1-1/4 in. dia. port, (1) 1-1/2 in. dia. threaded fitting (product). Outlets: (1) 3 in. dia. port. Overall dimensions: 76 in. L x 73 in. W x 88 in. H.