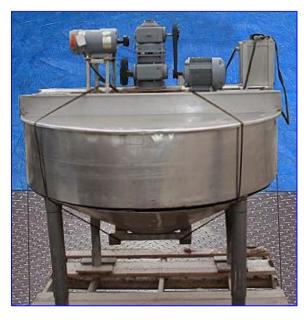

| Chester Jensen Single Shell Tank- 200 Gallon |                 |
|----------------------------------------------|-----------------|
| Mfg: Chester Jensen                          | Model: 70N20    |
| Stock No. GAKD309.57a                        | Serial No. 7205 |

Chester Jensen Single Shell Tank- 200 Gallon. Model: 70N20. S/N: 7205. Maximum capacity: 367 gal. Tank dimensions: 74 in. dia. x 16 in. H (straight side). Dual motion agitation. Flip-top lids. Baldor Industrial Motor: 2 hp, 1160 rpm, 208-230/460 V, 6.5-6.2/3.1 amps, 60 Hz, 3 phase. Leeson Motor, 2 hp, 1165 rpm, 208-230/460 V, 7.2/3.6 FLA, 60 Hz, 3 phase. (2) Wormgear Reducers. Cone bottom and sidewalls are sheathed in bright stainless steel for operator protection, efficiency and appearance. Scraped surface agitation together with the high ratio of surface to product volume, provided by the 30° cone bottom design, maximizes thermal transfer rates in both heating and cooling modes. Inlets: (1) 1-1/4 in. dia. port, (1) 1-1/2 in. dia. threaded fitting (product). Outlets: (1) 3 in. dia. port. Overall dimensions: 76 in. L x 73 in. W x 88 in. H.