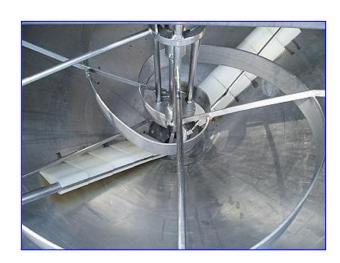

Chester Jensen Single Shell Tank- 200 Gallon. Model: 70N20. S/N: 7205. Maximum capacity: 367 gal. Tank dimensions: 74 in. dia. x 16 in. H (straight side). Dual motion agitation. Flip-top lids. Baldor Industrial Motor: 2 hp, 1160 rpm, 208-230/460 V, 6.5-6.2/3.1 amps, 60 Hz, 3 phase. Leeson Motor, 2 hp, 1165 rpm, 208-230/460 V, 7.2/3.6 FLA, 60 Hz, 3 phase. (2) Wormgear Reducers. Cone bottom and sidewalls are sheathed in bright stainless steel for operator protection, efficiency and appearance. Scraped surface agitation together with the high ratio of surface to product volume, provided by the 30° cone bottom design, maximizes thermal transfer rates in both heating and cooling modes. Inlets: (1) 1-1/4 in. dia. port, (1) 1-1/2 in. dia. threaded fitting (product). Outlets: (1) 3 in. dia. port. Overall dimensions: 76 in. L x 73 in. W x 88 in. H.