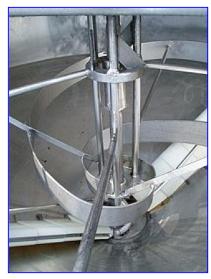

Chester Jensen Single Shell Tank- 200 Gallon. Model: 70N20. S/N: 7205. Maximum capacity: 367 gal. Tank dimensions: 74 in. dia. x 16 in. H (straight side). Dual motion agitation. Flip-top lids. Baldor Industrial Motor: 2 hp, 1160 rpm, 208-230/460 V, 6.5-6.2/3.1 amps, 60 Hz, 3 phase. Leeson Motor, 2 hp, 1165 rpm, 208-230/460 V, 7.2/3.6 FLA, 60 Hz, 3 phase. (2) Wormgear Reducers. Cone bottom and sidewalls are sheathed in bright stainless steel for operator protection, efficiency and appearance. Scraped surface agitation together with the high ratio of surface to product volume, provided by the 30° cone bottom design, maximizes thermal transfer rates in both heating and cooling modes. Inlets: (1) 1-1/4 in. dia. port, (1) 1-1/2 in. dia. threaded fitting (product). Outlets: (1) 3 in. dia. port. Overall dimensions: 76 in. L x 73 in. W x 88 in. H.