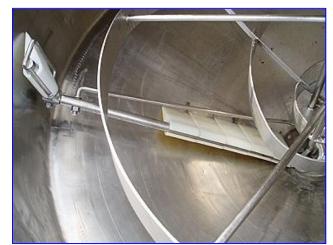

Chester Jensen Single Shell Tank- 200 Gallon. Model: 70N20. S/N: 7205. Maximum capacity: 367 gal. Tank dimensions: 74 in. dia. x 16 in. H (straight side). Dual motion agitation. Flip-top lids. Baldor Industrial Motor: 2 hp, 1160 rpm, 208-230/460 V, 6.5-6.2/3.1 amps, 60 Hz, 3 phase. Leeson Motor, 2 hp, 1165 rpm, 208-230/460 V, 7.2/3.6 FLA, 60 Hz, 3 phase. (2) Wormgear Reducers. Cone bottom and sidewalls are sheathed in bright stainless steel for operator protection, efficiency and appearance. Scraped surface agitation together with the high ratio of surface to product volume, provided by the 30° cone bottom design, maximizes thermal transfer rates in both heating and cooling modes. Inlets: (1) 1-1/4 in. dia. port, (1) 1-1/2 in. dia. threaded fitting (product). Outlets: (1) 3 in. dia. port. Overall dimensions: 76 in. L x 73 in. W x 88 in. H.