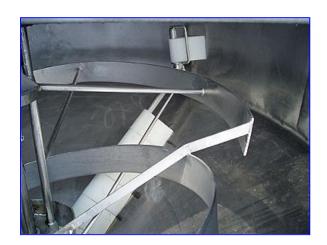

Chester Jensen Single Shell Tank- 200 Gallon. Model: 70N20. S/N: 7205. Maximum capacity: 367 gal. Tank dimensions: 74 in. dia. x 16 in. H (straight side). Dual motion agitation. Flip-top lids. Baldor Industrial Motor: 2 hp, 1160 rpm, 208-230/460 V, 6.5-6.2/3.1 amps, 60 Hz, 3 phase. Leeson Motor, 2 hp, 1165 rpm, 208-230/460 V, 7.2/3.6 FLA, 60 Hz, 3 phase. (2) Wormgear Reducers. Cone bottom and sidewalls are sheathed in bright stainless steel for operator protection, efficiency and appearance. Scraped surface agitation together with the high ratio of surface to product volume, provided by the 30° cone bottom design, maximizes thermal transfer rates in both heating and cooling modes. Inlets: (1) 1-1/4 in. dia. port, (1) 1-1/2 in. dia. threaded fitting (product). Outlets: (1) 3 in. dia. port. Overall dimensions: 76 in. L x 73 in. W x 88 in. H.