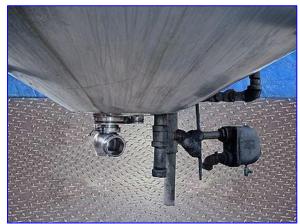

Chester Jensen Single Shell Tank- 200 Gallon. Model: 70N20. S/N: 7205. Maximum capacity: 367 gal. Tank dimensions: 74 in. dia. x 16 in. H (straight side). Dual motion agitation. Flip-top lids. Baldor Industrial Motor: 2 hp, 1160 rpm, 208-230/460 V, 6.5-6.2/3.1 amps, 60 Hz, 3 phase. Leeson Motor, 2 hp, 1165 rpm, 208-230/460 V, 7.2/3.6 FLA, 60 Hz, 3 phase. (2) Wormgear Reducers. Cone bottom and sidewalls are sheathed in bright stainless steel for operator protection, efficiency and appearance. Scraped surface agitation together with the high ratio of surface to product volume, provided by the 30° cone bottom design, maximizes thermal transfer rates in both heating and cooling modes. Inlets: (1) 1-1/4 in. dia. port, (1) 1-1/2 in. dia. threaded fitting (product). Outlets: (1) 3 in. dia. port. Overall dimensions: 76 in. L x 73 in. W x 88 in. H.