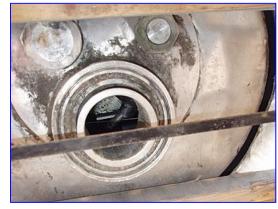

Chester Jensen Single Shell Tank- 200 Gallon. Model: 70N20. S/N: 7205. Maximum capacity: 367 gal. Tank dimensions: 74 in. dia. x 16 in. H (straight side). Dual motion agitation. Flip-top lids. Baldor Industrial Motor: 2 hp, 1160 rpm, 208-230/460 V, 6.5-6.2/3.1 amps, 60 Hz, 3 phase. Leeson Motor, 2 hp, 1165 rpm, 208-230/460 V, 7.2/3.6 FLA, 60 Hz, 3 phase. (2) Wormgear Reducers. Cone bottom and sidewalls are sheathed in bright stainless steel for operator protection, efficiency and appearance. Scraped surface agitation together with the high ratio of surface to product volume, provided by the 30° cone bottom design, maximizes thermal transfer rates in both heating and cooling modes. Inlets: (1) 1-1/4 in. dia. port, (1) 1-1/2 in. dia. threaded fitting (product). Outlets: (1) 3 in. dia. port. Overall dimensions: 76 in. L x 73 in. W x 88 in. H.