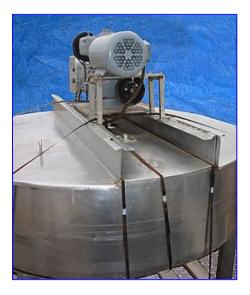

Chester Jensen Single Shell Tank- 200 Gallon. Model: 70N20. S/N: 7205. Maximum capacity: 367 gal. Tank dimensions: 74 in. dia. x 16 in. H (straight side). Dual motion agitation. Flip-top lids. Baldor Industrial Motor: 2 hp, 1160 rpm, 208-230/460 V, 6.5-6.2/3.1 amps, 60 Hz, 3 phase. Leeson Motor, 2 hp, 1165 rpm, 208-230/460 V, 7.2/3.6 FLA, 60 Hz, 3 phase. (2) Wormgear Reducers. Cone bottom and sidewalls are sheathed in bright stainless steel for operator protection, efficiency and appearance. Scraped surface agitation together with the high ratio of surface to product volume, provided by the 30° cone bottom design, maximizes thermal transfer rates in both heating and cooling modes. Inlets: (1) 1-1/4 in. dia. port, (1) 1-1/2 in. dia. threaded fitting (product). Outlets: (1) 3 in. dia. port. Overall dimensions: 76 in. L x 73 in. W x 88 in. H.