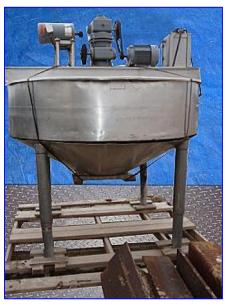

| Chester Jensen Single Shell Tank- 200 Gallon |                 |
|----------------------------------------------|-----------------|
| Mfg: Chester Jensen                          | Model: 70N20    |
| Stock No. GAKD309.57a                        | Serial No. 7205 |

Chester Jensen Single Shell Tank- 200 Gallon. Model: 70N20. S/N: 7205. Maximum capacity: 367 gal. Tank dimensions: 74 in. dia. x 16 in. H (straight side). Dual motion agitation. Flip-top lids. Baldor Industrial Motor: 2 hp, 1160 rpm, 208-230/460 V, 6.5-6.2/3.1 amps, 60 Hz, 3 phase. Leeson Motor, 2 hp, 1165 rpm, 208-230/460 V, 7.2/3.6 FLA, 60 Hz, 3 phase. (2) Wormgear Reducers. Cone bottom and sidewalls are sheathed in bright stainless steel for operator protection, efficiency and appearance. Scraped surface agitation together with the high ratio of surface to product volume, provided by the 30° cone bottom design, maximizes thermal transfer rates in both heating and cooling modes. Inlets: (1) 1-1/4 in. dia. port, (1) 1-1/2 in. dia. threaded fitting (product). Outlets: (1) 3 in. dia. port. Overall dimensions: 76 in. L x 73 in. W x 88 in. H.