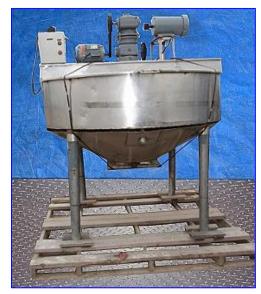

| Chester Jensen Single Shell Tank- 200 Gallon |                 |
|----------------------------------------------|-----------------|
| Mfg: Chester Jensen                          | Model: 70N20    |
| Stock No. GAKD309.57a                        | Serial No. 7205 |

Chester Jensen Single Shell Tank- 200 Gallon. Model: 70N20. S/N: 7205. Maximum capacity: 367 gal. Tank dimensions: 74 in. dia. x 16 in. H (straight side). Dual motion agitation. Flip-top lids. Baldor Industrial Motor: 2 hp, 1160 rpm, 208-230/460 V, 6.5-6.2/3.1 amps, 60 Hz, 3 phase. Leeson Motor, 2 hp, 1165 rpm, 208-230/460 V, 7.2/3.6 FLA, 60 Hz, 3 phase. (2) Wormgear Reducers. Cone bottom and sidewalls are sheathed in bright stainless steel for operator protection, efficiency and appearance. Scraped surface agitation together with the high ratio of surface to product volume, provided by the 30° cone bottom design, maximizes thermal transfer rates in both heating and cooling modes. Inlets: (1) 1-1/4 in. dia. port, (1) 1-1/2 in. dia. threaded fitting (product). Outlets: (1) 3 in. dia. port. Overall dimensions: 76 in. L x 73 in. W x 88 in. H.