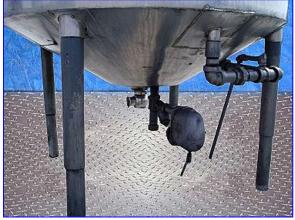

Chester Jensen Single Shell Tank- 200 Gallon. Model: 70N20. S/N: 7205. Maximum capacity: 367 gal. Tank dimensions: 74 in. dia. x 16 in. H (straight side). Dual motion agitation. Flip-top lids. Baldor Industrial Motor: 2 hp, 1160 rpm, 208-230/460 V, 6.5-6.2/3.1 amps, 60 Hz, 3 phase. Leeson Motor, 2 hp, 1165 rpm, 208-230/460 V, 7.2/3.6 FLA, 60 Hz, 3 phase. (2) Wormgear Reducers. Cone bottom and sidewalls are sheathed in bright stainless steel for operator protection, efficiency and appearance. Scraped surface agitation together with the high ratio of surface to product volume, provided by the 30° cone bottom design, maximizes thermal transfer rates in both heating and cooling modes. Inlets: (1) 1-1/4 in. dia. port, (1) 1-1/2 in. dia. threaded fitting (product). Outlets: (1) 3 in. dia. port. Overall dimensions: 76 in. L x 73 in. W x 88 in. H.