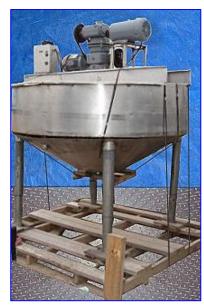

Chester Jensen Single Shell Tank- 200 Gallon. Model: 70N20. S/N: 7205. Maximum capacity: 367 gal. Tank dimensions: 74 in. dia. x 16 in. H (straight side). Dual motion agitation. Flip-top lids. Baldor Industrial Motor: 2 hp, 1160 rpm, 208-230/460 V, 6.5-6.2/3.1 amps, 60 Hz, 3 phase. Leeson Motor, 2 hp, 1165 rpm, 208-230/460 V, 7.2/3.6 FLA, 60 Hz, 3 phase. (2) Wormgear Reducers. Cone bottom and sidewalls are sheathed in bright stainless steel for operator protection, efficiency and appearance. Scraped surface agitation together with the high ratio of surface to product volume, provided by the 30° cone bottom design, maximizes thermal transfer rates in both heating and cooling modes. Inlets: (1) 1-1/4 in. dia. port, (1) 1-1/2 in. dia. threaded fitting (product). Outlets: (1) 3 in. dia. port. Overall dimensions: 76 in. L x 73 in. W x 88 in. H.