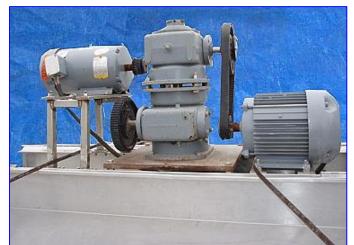

Chester Jensen Single Shell Tank- 200 Gallon. Model: 70N20. S/N: 7205. Maximum capacity: 367 gal. Tank dimensions: 74 in. dia. x 16 in. H (straight side). Dual motion agitation. Flip-top lids. Baldor Industrial Motor: 2 hp, 1160 rpm, 208-230/460 V, 6.5-6.2/3.1 amps, 60 Hz, 3 phase. Leeson Motor, 2 hp, 1165 rpm, 208-230/460 V, 7.2/3.6 FLA, 60 Hz, 3 phase. (2) Wormgear Reducers. Cone bottom and sidewalls are sheathed in bright stainless steel for operator protection, efficiency and appearance. Scraped surface agitation together with the high ratio of surface to product volume, provided by the 30° cone bottom design, maximizes thermal transfer rates in both heating and cooling modes. Inlets: (1) 1-1/4 in. dia. port, (1) 1-1/2 in. dia. threaded fitting (product). Outlets: (1) 3 in. dia. port. Overall dimensions: 76 in. L x 73 in. W x 88 in. H.