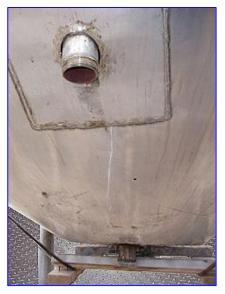

Chester Jensen Single Shell Tank- 200 Gallon. Model: 70N20. S/N: 7205. Maximum capacity: 367 gal. Tank dimensions: 74 in. dia. x 16 in. H (straight side). Dual motion agitation. Flip-top lids. Baldor Industrial Motor: 2 hp, 1160 rpm, 208-230/460 V, 6.5-6.2/3.1 amps, 60 Hz, 3 phase. Leeson Motor, 2 hp, 1165 rpm, 208-230/460 V, 7.2/3.6 FLA, 60 Hz, 3 phase. (2) Wormgear Reducers. Cone bottom and sidewalls are sheathed in bright stainless steel for operator protection, efficiency and appearance. Scraped surface agitation together with the high ratio of surface to product volume, provided by the 30° cone bottom design, maximizes thermal transfer rates in both heating and cooling modes. Inlets: (1) 1-1/4 in. dia. port, (1) 1-1/2 in. dia. threaded fitting (product). Outlets: (1) 3 in. dia. port. Overall dimensions: 76 in. L x 73 in. W x 88 in. H.